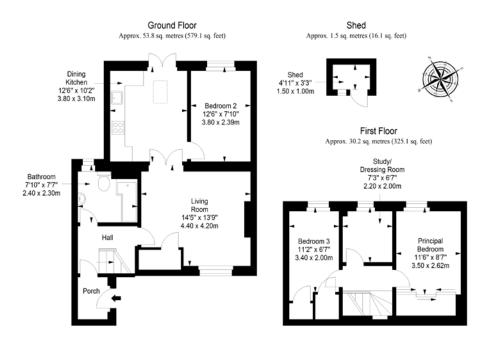

utral decoration throughout
- Welcoming entrance porch and hall
- Southwest-facing living room with storage
- Modern dining kitchen with garden access
- Three bedrooms (two with wardrobes)
- Versatile study/dressing room
- Bathroom with overhead shower
- Enclosed, landscaped rear garden
- Unrestricted on-street parking bays
- Gas central heating and double glazing





"...Three bedrooms (two with wardrobes) and a versatile study/dressing room..."



#### EPC Rating - C

Home Report Value - £260,000

For up to date price & viewing information contact VMH Property or visit us online.



Extras: all fitted floor coverings, window blinds, light fittings, integrated appliances (gas hob, oven, and dishwasher), a fridge/ freezer, a washing machine, and a garden shed to be included in the sale.



Total area: approx. 85.5 sq. metres (920.3 sq. feet)



### WWW.VMH.CO.UK

Registered Office: 8 Sibbald Walk, Edinburgh, EH8 8FT

T: 0131 622 2626 F: 0131 622 26267 E: property@vmh.co.uk

DX: 552210, Edinburgh 68



The dimensions provided are for illustration purposes only; detailed measurements should be taken personally. No documentation will be exhibited in respect of the compliance or otherwise of replacement windows. Although every attempt has been taken to ensure accuracy, the details within the brochure are not guaranteed or warranted and will not form part of any future contract to buy.