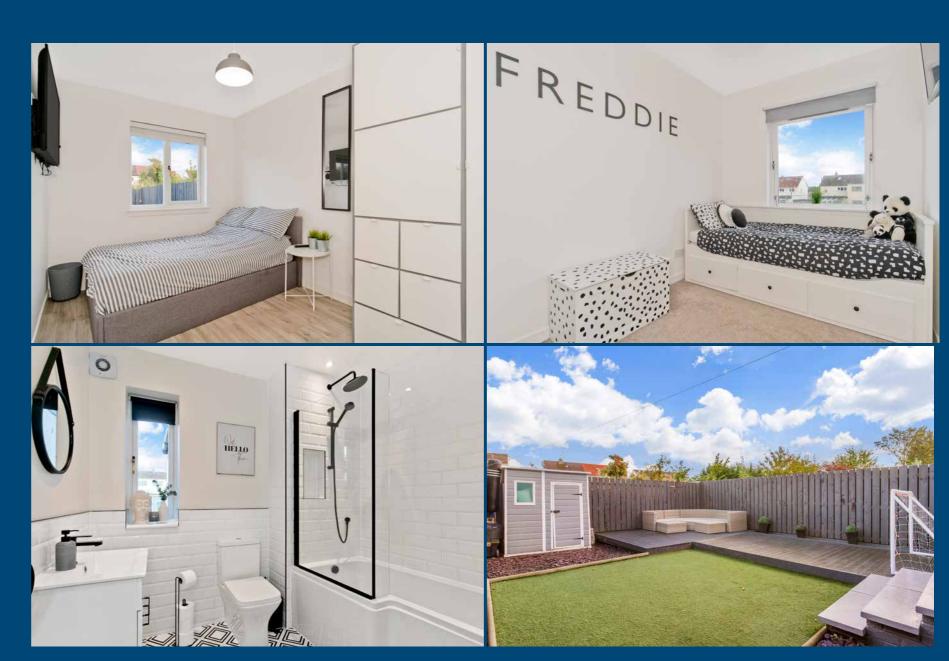

# 158 SOUTH GYLE WYND

Situated in popular South Gyle, this three-bedroom terraced house is brought to market in true move-in condition, offering bright and airy rooms that are finished to high standards. It provides buyers with an appealing blank canvas, and it further benefits from a quality kitchen and bathroom. In addition, the home has a fully-enclosed rear garden which has been landscaped for ease of maintenance, incorporating an artificial lawn and a large deck for relaxing and dining in the sun.

## Features

- A terraced house with modern interiors
- Convenient location in South Gyle
- Near amenities, transport links and schools
- Attractive neutral decoration throughout
- Welcoming entrance porch and hall
- Southwest-facing living room with storage
- Modern dining kitchen with garden access
- Three bedrooms (two with wardrobes)
- Versatile study/dressing room
- Bathroom with overhead shower
- Enclosed, landscaped rear garden
- Unrestricted on-street parking bays
- Gas central heating and double glazing

"...Three bedrooms (two with wardrobes) and a versatile study/dressing room..."