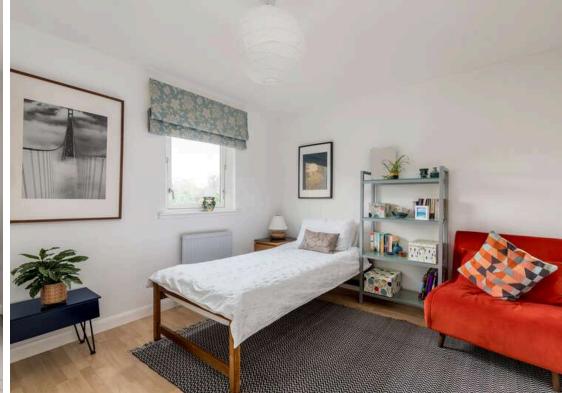

## Offers Over £395,000

- Large living/dining room
- Kitchen fitted with a range of floor and wall mounted units, electric hob and oven, integrated appliances and breakfast bar
- Three double bedrooms with master featuring en-suite and single bedroom
- · Family bathroom with three-piece suite
- · Utility room with additional storage
- Hallway with W.C
- · Gas central heating and double glazing
- Private front and rear gardens
- Off-street parking and single garage

The accomodation comprises of a fantastic large living/dining room that is flooded with natural light with full length windows at both ends of the room making it ideal for hosting friends and family. The kitchen is fitted with a range of floor and wall mounted units, electric hob and oven, integrated appliances, useful breakfast bar for meals on the go and fridge/freezer available by separate negotiation. There are three double bedrooms all benefitting from built in wardrobes and the master featuring a fully tiled en-suite with a mains walk in shower featuring a rainwater shower head and a two-piece suite and there is a single bedroom. The hallway benefits from a W.C and useful storage cupboard and there is also a utility room offering additional storage space. The property benefits from gas central heating and double glazing throughout for maximum efficiency. There are fantastic private gardens to both the front and rear and off-street parking along with a single garage.