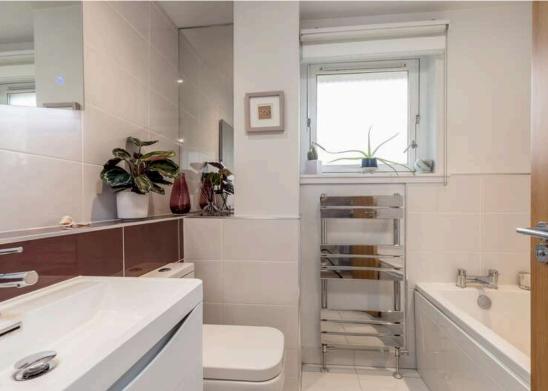

## Offers Over £395,000

- Large living/dining room
- Kitchen fitted with a range of floor and wall mounted units, electric hob and oven, integrated appliances and breakfast bar
- Three double bedrooms with master featuring en-suite and single bedroom
- · Family bathroom with three-piece suite
- · Utility room with additional storage
- Hallway with W.C
- · Gas central heating and double glazing
- Private front and rear gardens
- Off-street parking and single garage

The accomodation comprises of a fantastic large living/dining room that is flooded with natural light with full length windows at both ends of the room making it ideal for hosting friends and family. The kitchen is fitted with a range of floor and wall mounted units, electric hob and oven, integrated appliances, useful breakfast bar for meals on the go and fridge/freezer available by separate negotiation. There are three double bedrooms all benefitting from built in wardrobes and the master featuring a fully tiled en-suite with a mains walk in shower featuring a rainwater shower head and a two-piece suite and there is a single bedroom. The hallway benefits from a W.C and useful storage cupboard and there is also a utility room offering additional storage space. The property benefits from gas central heating and double glazing throughout for maximum efficiency. There are fantastic private gardens to both the front and rear and off-street parking along with a single garage.