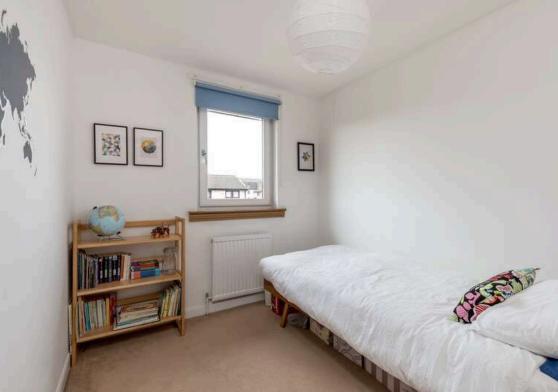

## Offers Over £395,000

- Large living/dining room
- Kitchen fitted with a range of floor and wall mounted units, electric hob and oven, integrated appliances and breakfast bar
- Three double bedrooms with master featuring en-suite and single bedroom
- · Family bathroom with three-piece suite
- · Utility room with additional storage
- Hallway with W.C
- · Gas central heating and double glazing
- Private front and rear gardens
- Off-street parking and single garage

The accomodation comprises of a fantastic large living/dining room that is flooded with natural light with full length windows at both ends of the room making it ideal for hosting friends and family. The kitchen is fitted with a range of floor and wall mounted units, electric hob and oven, integrated appliances, useful breakfast bar for meals on the go and fridge/freezer available by separate negotiation. There are three double bedrooms all benefitting from built in wardrobes and the master featuring a fully tiled en-suite with a mains walk in shower featuring a rainwater shower head and a two-piece suite and there is a single bedroom. The hallway benefits from a W.C and useful storage cupboard and there is also a utility room offering additional storage space. The property benefits from gas central heating and double glazing throughout for maximum efficiency. There are fantastic private gardens to both the front and rear and off-street parking along with a single garage.