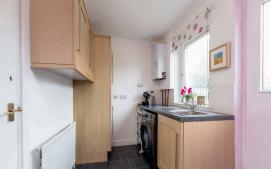

## Offers Over £395,000

- Large living/dining room
- Kitchen fitted with a range of floor and wall mounted units, electric hob and oven, integrated appliances and breakfast bar
- Three double bedrooms with master featuring en-suite and single bedroom
- · Family bathroom with three-piece suite
- · Utility room with additional storage
- Hallway with W.C
- · Gas central heating and double glazing
- Private front and rear gardens
- Off-street parking and single garage

The accomodation comprises of a fantastic large living/dining room that is flooded with natural light with full length windows at both ends of the room making it ideal for hosting friends and family. The kitchen is fitted with a range of floor and wall mounted units, electric hob and oven, integrated appliances, useful breakfast bar for meals on the go and fridge/freezer available by separate negotiation. There are three double bedrooms all benefitting from built in wardrobes and the master featuring a fully tiled en-suite with a mains walk in shower featuring a rainwater shower head and a two-piece suite and there is a single bedroom. The hallway benefits from a W.C and useful storage cupboard and there is also a utility room offering additional storage space. The property benefits from gas central heating and double glazing throughout for maximum efficiency. There are fantastic private gardens to both the front and rear and off-street parking along with a single garage.