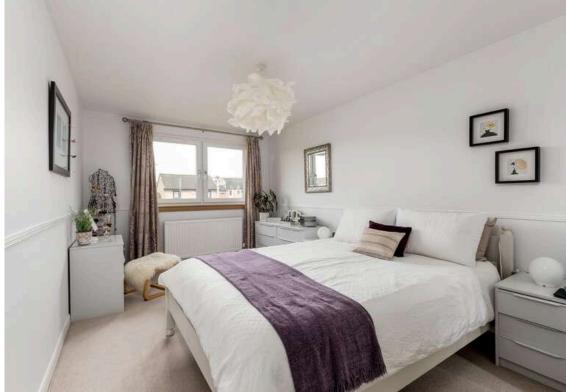

## Offers Over £395,000

- Large living/dining room
- Kitchen fitted with a range of floor and wall mounted units, electric hob and oven, integrated appliances and breakfast bar
- Three double bedrooms with master featuring en-suite and single bedroom
- · Family bathroom with three-piece suite
- · Utility room with additional storage
- Hallway with W.C
- · Gas central heating and double glazing
- Private front and rear gardens
- Off-street parking and single garage

The accomodation comprises of a fantastic large living/dining room that is flooded with natural light with full length windows at both ends of the room making it ideal for hosting friends and family. The kitchen is fitted with a range of floor and wall mounted units, electric hob and oven, integrated appliances, useful breakfast bar for meals on the go and fridge/freezer available by separate negotiation. There are three double bedrooms all benefitting from built in wardrobes and the master featuring a fully tiled en-suite with a mains walk in shower featuring a rainwater shower head and a two-piece suite and there is a single bedroom. The hallway benefits from a W.C and useful storage cupboard and there is also a utility room offering additional storage space. The property benefits from gas central heating and double glazing throughout for maximum efficiency. There are fantastic private gardens to both the front and rear and off-street parking along with a single garage.