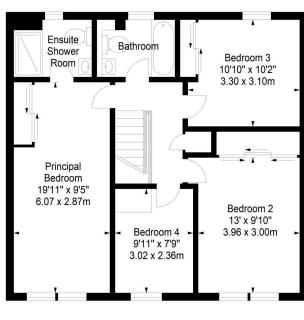

## Laichpark Road, Edinburgh, Midlothian, EH14 1XB

Approx. Gross Internal Area 1464 Sq Ft - 136.01 Sq M

(Including Garage) For identification only. Not to scale.

© SquareFoot 2023

First Floor

Property Centre: 1 Harrison Gardens Edinburgh EH11 3NA Tel: 0131 337 1800 Fax: 0131 337 1118

Ground Floor

DX ED 92, Edinburgh E-mail: property@blaircadell.com www.blaircadell.com