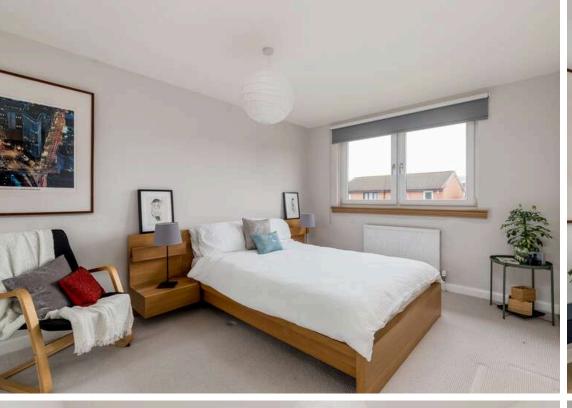

## Offers Over £395,000

- Large living/dining room
- Kitchen fitted with a range of floor and wall mounted units, electric hob and oven, integrated appliances and breakfast bar
- Three double bedrooms with master featuring en-suite and single bedroom
- · Family bathroom with three-piece suite
- · Utility room with additional storage
- Hallway with W.C
- · Gas central heating and double glazing
- Private front and rear gardens
- Off-street parking and single garage

The accomodation comprises of a fantastic large living/dining room that is flooded with natural light with full length windows at both ends of the room making it ideal for hosting friends and family. The kitchen is fitted with a range of floor and wall mounted units, electric hob and oven, integrated appliances, useful breakfast bar for meals on the go and fridge/freezer available by separate negotiation. There are three double bedrooms all benefitting from built in wardrobes and the master featuring a fully tiled en-suite with a mains walk in shower featuring a rainwater shower head and a two-piece suite and there is a single bedroom. The hallway benefits from a W.C and useful storage cupboard and there is also a utility room offering additional storage space. The property benefits from gas central heating and double glazing throughout for maximum efficiency. There are fantastic private gardens to both the front and rear and off-street parking along with a single garage.