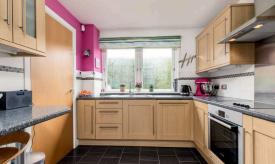

The accomodation comprises of a fantastic large living/dining room that is flooded with natural light with full length windows at both ends of the room making it ideal for hosting friends and family. The kitchen is fitted with a range of floor and wall mounted units, electric hob and oven, integrated appliances, useful breakfast bar for meals on the go and fridge/freezer available by separate negotiation. There are three double bedrooms all benefitting from built in wardrobes and the master featuring a fully tiled en-suite with a mains walk in shower featuring a rainwater shower head and a two-piece suite and there is a single bedroom. The hallway benefits from a W.C and useful storage cupboard and there is also a utility room offering additional storage space. The property benefits from gas central heating and double glazing throughout for maximum efficiency. There are fantastic private gardens to both the front and rear and off-street parking along with a single garage.