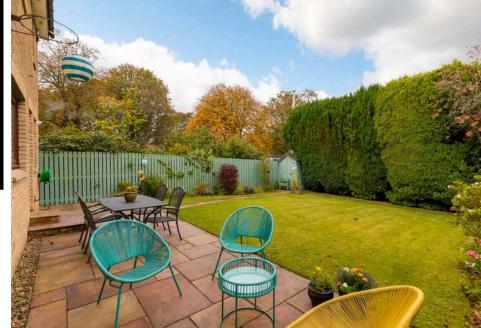

The accomodation comprises of a fantastic large living/dining room that is flooded with natural light with full length windows at both ends of the room making it ideal for hosting friends and family. The kitchen is fitted with a range of floor and wall mounted units, electric hob and oven, integrated appliances, useful breakfast bar for meals on the go and fridge/freezer available by separate negotiation. There are three double bedrooms all benefitting from built in wardrobes and the master featuring a fully tiled en-suite with a mains walk in shower featuring a rainwater shower head and a two-piece suite and there is a single bedroom. The hallway benefits from a W.C and useful storage cupboard and there is also a utility room offering additional storage space. The property benefits from gas central heating and double glazing throughout for maximum efficiency. There are fantastic private gardens to both the front and rear and off-street parking along with a single garage.