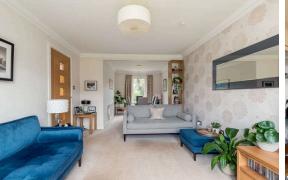

The accomodation comprises of a fantastic large living/dining room that is flooded with natural light with full length windows at both ends of the room making it ideal for hosting friends and family. The kitchen is fitted with a range of floor and wall mounted units, electric hob and oven, integrated appliances, useful breakfast bar for meals on the go and fridge/freezer available by separate negotiation. There are three double bedrooms all benefitting from built in wardrobes and the master featuring a fully tiled en-suite with a mains walk in shower featuring a rainwater shower head and a two-piece suite and there is a single bedroom. The hallway benefits from a W.C and useful storage cupboard and there is also a utility room offering additional storage space. The property benefits from gas central heating and double glazing throughout for maximum efficiency. There are fantastic private gardens to both the front and rear and off-street parking along with a single garage.