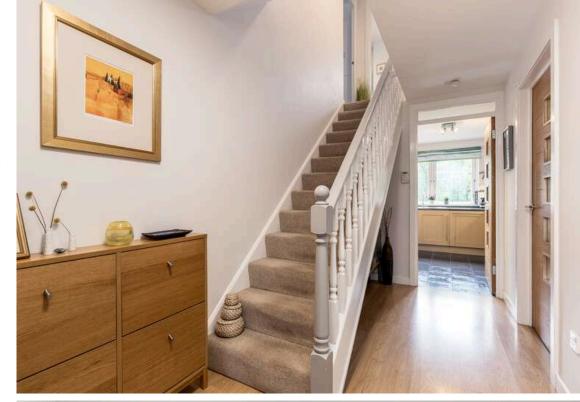

## Offers Over £395,000

- Large living/dining room
- Kitchen fitted with a range of floor and wall mounted units, electric hob and oven, integrated appliances and breakfast bar
- Three double bedrooms with master featuring en-suite and single bedroom
- · Family bathroom with three-piece suite
- · Utility room with additional storage
- Hallway with W.C
- · Gas central heating and double glazing
- Private front and rear gardens
- Off-street parking and single garage

The accomodation comprises of a fantastic large living/dining room that is flooded with natural light with full length windows at both ends of the room making it ideal for hosting friends and family. The kitchen is fitted with a range of floor and wall mounted units, electric hob and oven, integrated appliances, useful breakfast bar for meals on the go and fridge/freezer available by separate negotiation. There are three double bedrooms all benefitting from built in wardrobes and the master featuring a fully tiled en-suite with a mains walk in shower featuring a rainwater shower head and a two-piece suite and there is a single bedroom. The hallway benefits from a W.C and useful storage cupboard and there is also a utility room offering additional storage space. The property benefits from gas central heating and double glazing throughout for maximum efficiency. There are fantastic private gardens to both the front and rear and off-street parking along with a single garage.