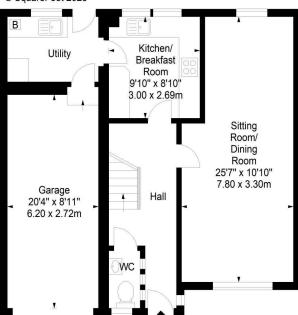

## Laichpark Road, Edinburgh, Midlothian, EH14 1XB

Approx. Gross Internal Area 1464 Sq Ft - 136.01 Sq M

(Including Garage) For identification only. Not to scale.

© SquareFoot 2023

First Floor

Property Centre: 1 Harrison Gardens Edinburgh EH11 3NA Tel: 0131 337 1800 Fax: 0131 337 1118

Ground Floor

DX ED 92, Edinburgh E-mail: property@blaircadell.com www.blaircadell.com