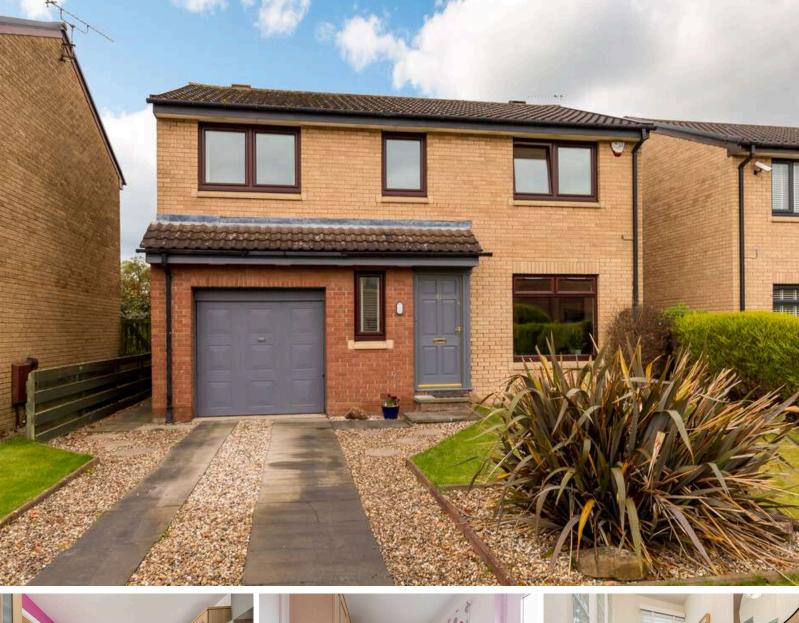

## **Detached**

Blair Cadell are delighted to bring to market this detached family home in the heart of Chesser. With four double bedrooms and superb local amenities, the property would be ideal for a young family and must be viewed.

The accomodation comprises of a fantastic large living/dining room that is flooded with natural light with full length windows at both ends of the room making it ideal for hosting friends and family. The kitchen is fitted with a range of floor and wall mounted units, electric hob and oven, integrated appliances, useful breakfast bar for meals on the go and fridge/freezer available by separate negotiation. There are three double bedrooms all benefitting from built in wardrobes and the master featuring a fully tiled en-suite with a mains walk in shower featuring a rainwater shower head and a two-piece suite and there is a single bedroom. The hallway benefits from a W.C and useful storage cupboard and there is also a utility room offering additional storage space. The property benefits from gas central heating and double glazing throughout for maximum efficiency. There are fantastic private gardens to both the front and rear and off-street parking along with a single garage.