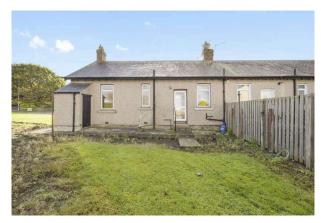

12 Gordon Street, Easthouses, Midlothian, EH22 4DS

www.mcdougallmcqueen.co.uk

Great opportunity to purchase a semi-detached bungalow situated on a superbly spacious corner plot allowing the potential to extend given statutory planning and consents. McDougall McQueen are delighted to present to the market this spacious two-bedroom semi-detached property in a quiet location in the popular Easthouses area of Dalkeith Midlothian. The property is presented to the market in good condition but would benefit from some light upgrading. This is an excellent opportunity for first time buyers, families and for those looking for ground floor living. It offers superbly sized private garden grounds to the front, side, and rear, an excellent space for outside entertaining or extending the footprint of the current property. It is well placed for all local amenities and would make an ideal commuter base as it provides easy access to Edinburgh, the City By-Pass, the Scottish Motorway Network, and train stations that are nearby. Given the accommodation on offer we would recommend viewing at your earliest convenience to avoid disappointment.

- Fitted kitchen with a range of base and wall units, gas hob, oven, and extractor
- Gas central heating and double glazing
- Attached brick-built store
- Good sized private garden grounds to the front, side, and rear
  on a corner plot