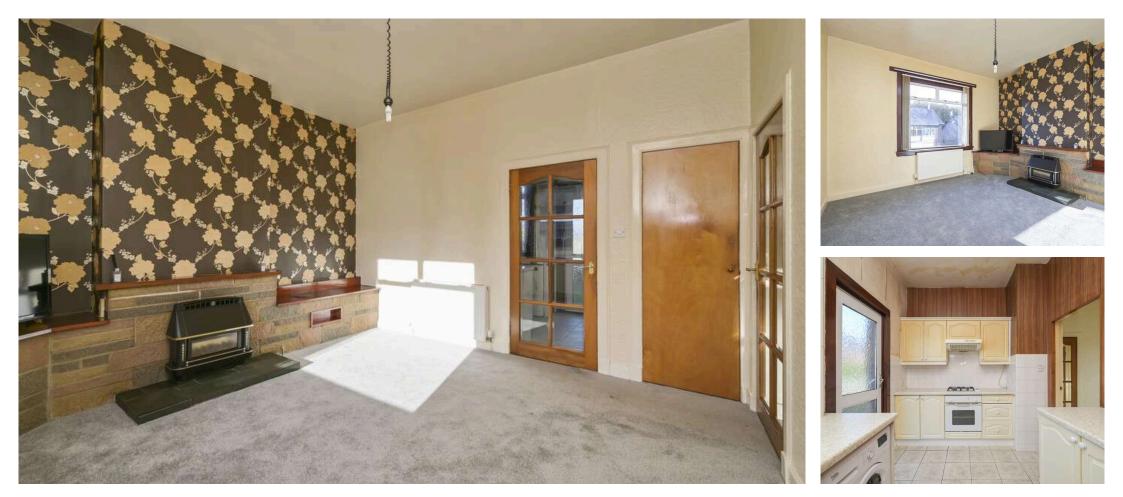

- Entrance vestibule
- Hallway with loft access
- Bedroom one with bay style window to the front
- Bedroom two with rear facing window
- Living room with front facing window, gas fire and fireplace
- Lovely shower room with walk-in electric shower with drying area, wc and sink with combined vanity unit

- Fitted kitchen with a range of base and wall units, gas hob, oven, and extractor
- Gas central heating and double glazing
- Attached brick-built store
- Good sized private garden grounds to the front, side, and rear
  on a corner plot