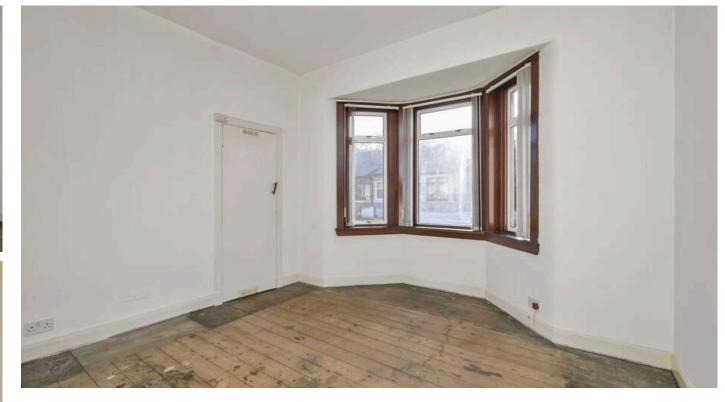

- Entrance vestibule
- Hallway with loft access
- Bedroom one with bay style window to the front
- Bedroom two with rear facing window
- Living room with front facing window, gas fire and fireplace
- Lovely shower room with walk-in electric shower with drying area, wc and sink with combined vanity unit