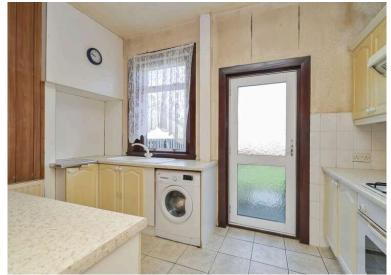

- Fitted kitchen with a range of base and wall units, gas hob, oven, and extractor
- Gas central heating and double glazing
- Attached brick-built store
- Good sized private garden grounds to the front, side, and rear
  on a corner plot