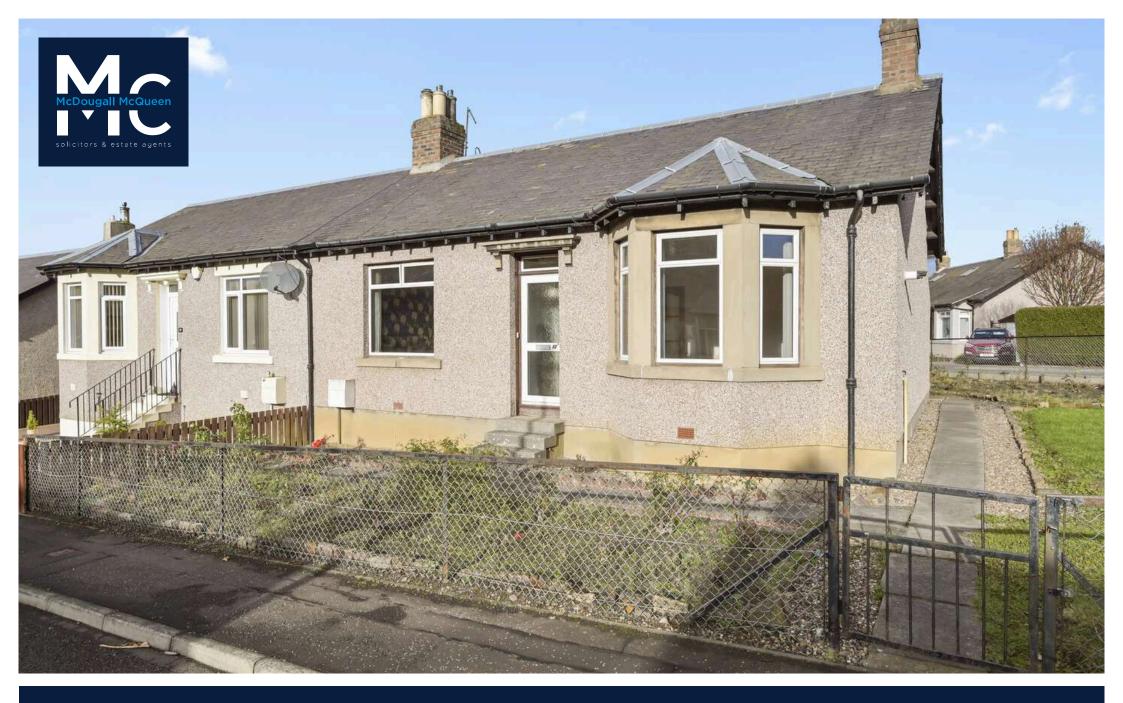

12 Gordon Street, Easthouses, Midlothian, EH22 4DS

www.mcdougallmcqueen.co.uk

Great opportunity to purchase a semi-detached bungalow situated on a superbly spacious corner plot allowing the potential to extend given statutory planning and consents. McDougall McQueen are delighted to present to the market this spacious two-bedroom semi-detached property in a quiet location in the popular Easthouses area of Dalkeith Midlothian. The property is presented to the market in good condition but would benefit from some light upgrading. This is an excellent opportunity for first time buyers, families and for those looking for ground floor living. It offers superbly sized private garden grounds to the front, side, and rear, an excellent space for outside entertaining or extending the footprint of the current property. It is well placed for all local amenities and would make an ideal commuter base as it provides easy access to Edinburgh, the City By-Pass, the Scottish Motorway Network, and train stations that are nearby. Given the accommodation on offer we would recommend viewing at your earliest convenience to avoid disappointment.

- Entrance vestibule
- Hallway with loft access
- Bedroom one with bay style window to the front
- Bedroom two with rear facing window
- Living room with front facing window, gas fire and fireplace
- Lovely shower room with walk-in electric shower with drying area, wc and sink with combined vanity unit

- Fitted kitchen with a range of base and wall units, gas hob, oven, and extractor
- Gas central heating and double glazing
- Attached brick-built store
- Good sized private garden grounds to the front, side, and rear
  on a corner plot