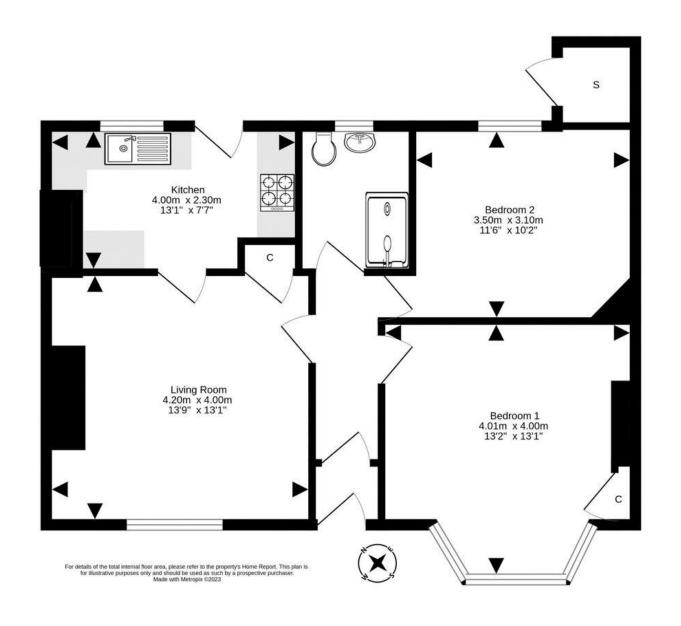

- Entrance vestibule
- Hallway with loft access
- Bedroom one with bay style window to the front
- Bedroom two with rear facing window
- Living room with front facing window, gas fire and fireplace
- Lovely shower room with walk-in electric shower with drying area, wc and sink with combined vanity unit

- Fitted kitchen with a range of base and wall units, gas hob, oven, and extractor
- Gas central heating and double glazing
- Attached brick-built store
- Good sized private garden grounds to the front, side, and rear
  on a corner plot