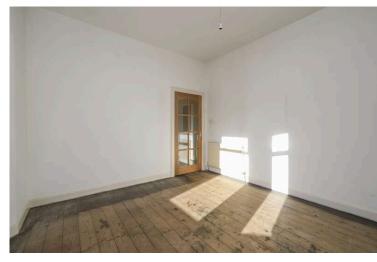

- Entrance vestibule
- Hallway with loft access
- Bedroom one with bay style window to the front
- Bedroom two with rear facing window
- Living room with front facing window, gas fire and fireplace
- Lovely shower room with walk-in electric shower with drying area, wc and sink with combined vanity unit