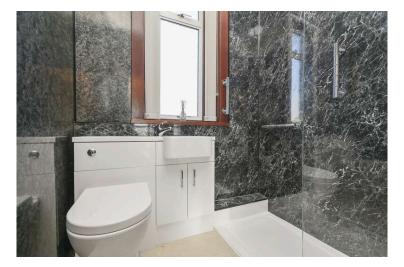

- Entrance vestibule
- Hallway with loft access
- Bedroom one with bay style window to the front
- Bedroom two with rear facing window
- Living room with front facing window, gas fire and fireplace
- Lovely shower room with walk-in electric shower with drying area, wc and sink with combined vanity unit