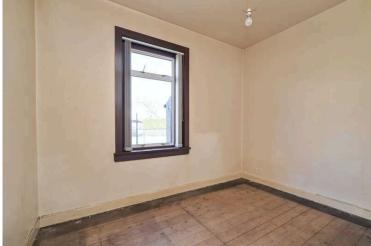

- Entrance vestibule
- Hallway with loft access
- Bedroom one with bay style window to the front
- Bedroom two with rear facing window
- Living room with front facing window, gas fire and fireplace
- Lovely shower room with walk-in electric shower with drying area, wc and sink with combined vanity unit