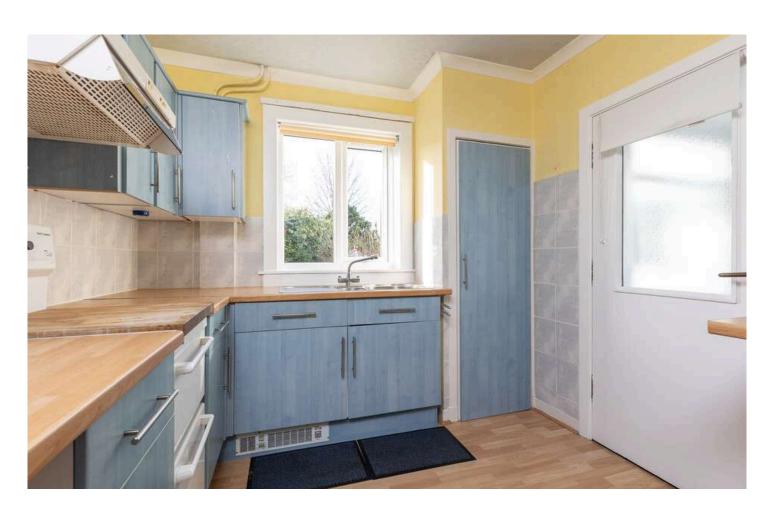

The ground floor features a fitted kitchen, a porch entrance, and a large, light-filled lounge with windows facing the front and back of the home. The house's upstairs features

two spacious, double bedrooms as well as a brand-new, contemporary bathroom with a walk-in shower and wet wall. There are built-in closet cabinets in the bedrooms.