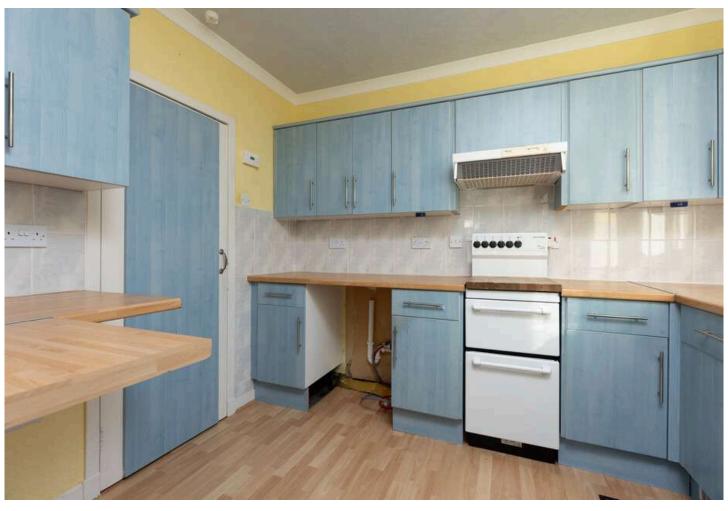

The ground floor features a fitted kitchen, a porch entrance, and a large, light-filled lounge with windows facing the front and back of the home. The house's upstairs features

two spacious, double bedrooms as well as a brand-new, contemporary bathroom with a walk-in shower and wet wall. There are built-in closet cabinets in the bedrooms.