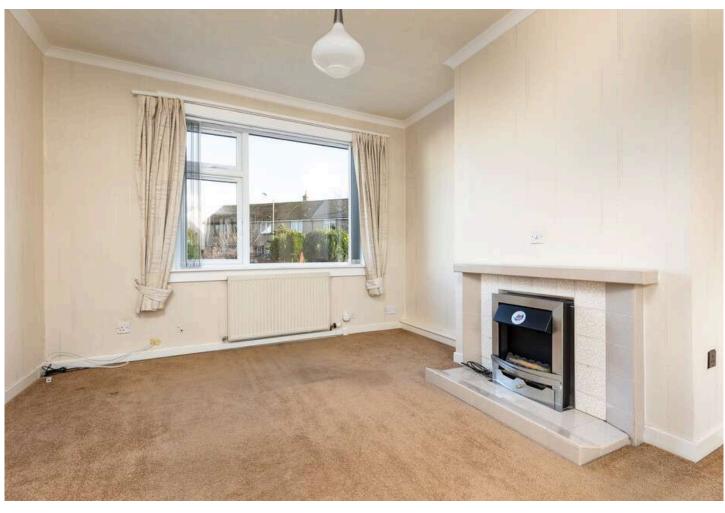

The ground floor features a fitted kitchen, a porch entrance, and a large, light-filled lounge with windows facing the front and back of the home. The house's upstairs features

two spacious, double bedrooms as well as a brand-new, contemporary bathroom with a walk-in shower and wet wall. There are built-in closet cabinets in the bedrooms.