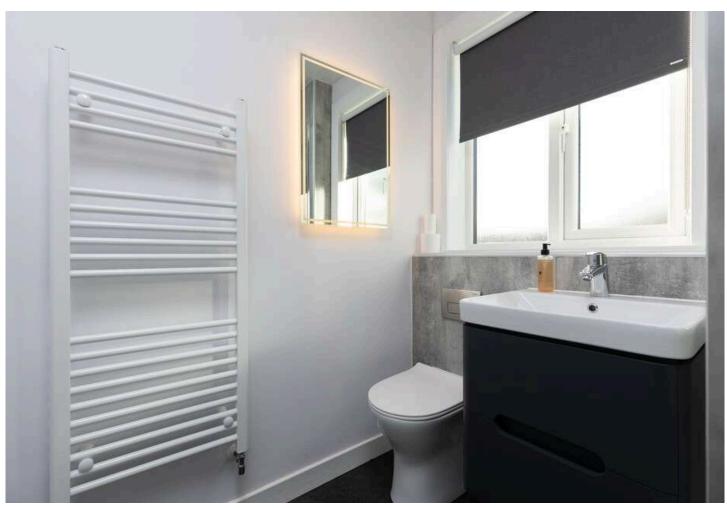

The ground floor features a fitted kitchen, a porch entrance, and a large, light-filled lounge with windows facing the front and back of the home. The house's upstairs features

two spacious, double bedrooms as well as a brand-new, contemporary bathroom with a walk-in shower and wet wall. There are built-in closet cabinets in the bedrooms.