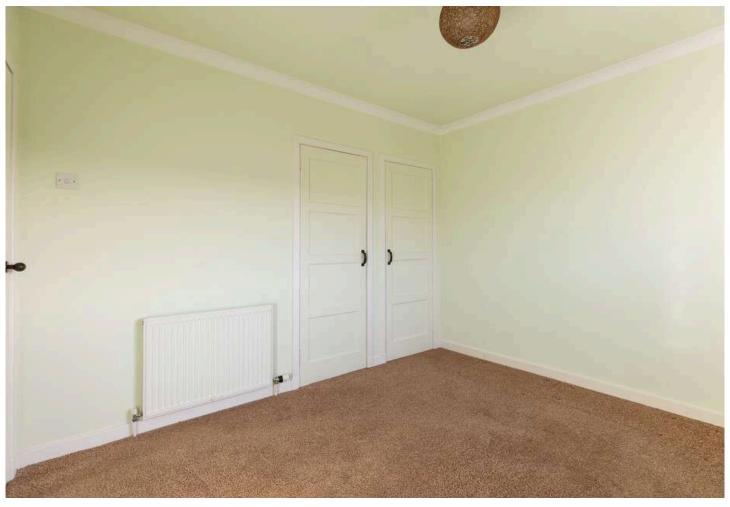

The ground floor features a fitted kitchen, a porch entrance, and a large, light-filled lounge with windows facing the front and back of the home. The house's upstairs features

two spacious, double bedrooms as well as a brand-new, contemporary bathroom with a walk-in shower and wet wall. There are built-in closet cabinets in the bedrooms.