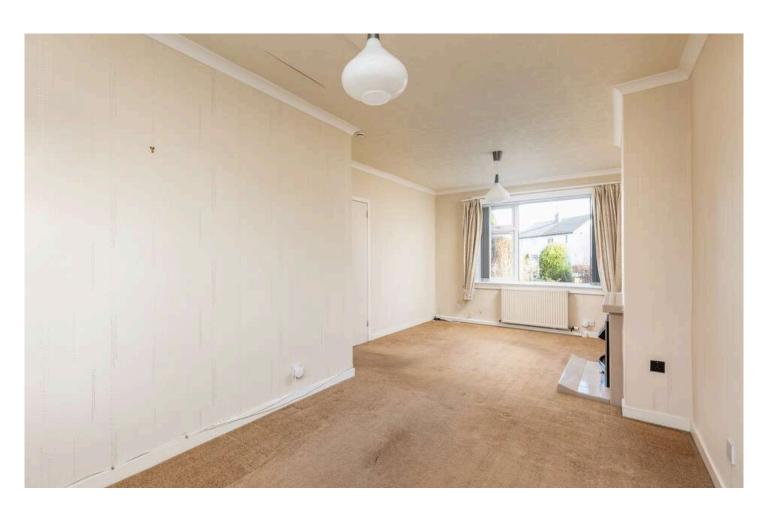

The ground floor features a fitted kitchen, a porch entrance, and a large, light-filled lounge with windows facing the front and back of the home. The house's upstairs features

two spacious, double bedrooms as well as a brand-new, contemporary bathroom with a walk-in shower and wet wall. There are built-in closet cabinets in the bedrooms.