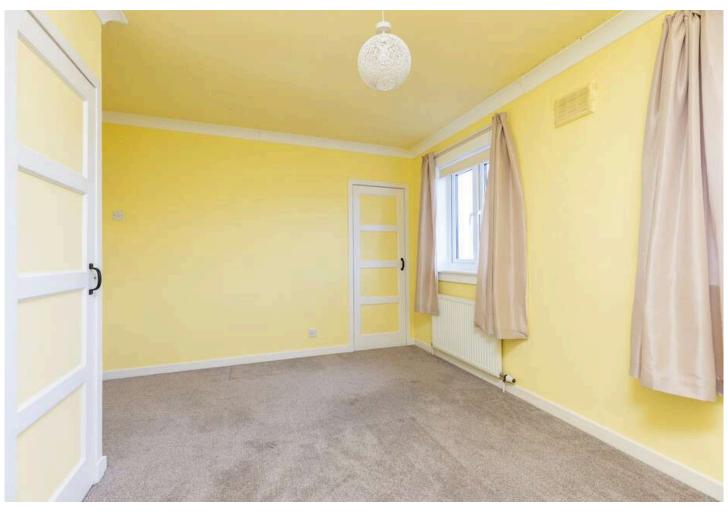

The ground floor features a fitted kitchen, a porch entrance, and a large, light-filled lounge with windows facing the front and back of the home. The house's upstairs features

two spacious, double bedrooms as well as a brand-new, contemporary bathroom with a walk-in shower and wet wall. There are built-in closet cabinets in the bedrooms.