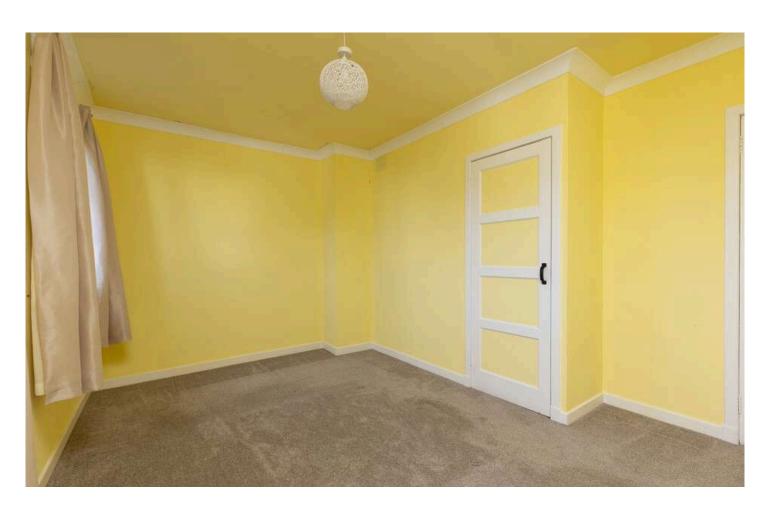

The ground floor features a fitted kitchen, a porch entrance, and a large, light-filled lounge with windows facing the front and back of the home. The house's upstairs features

two spacious, double bedrooms as well as a brand-new, contemporary bathroom with a walk-in shower and wet wall. There are built-in closet cabinets in the bedrooms.