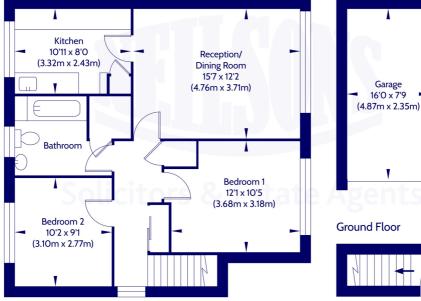

#### Approx. Internal Area 65.47 Sq M / 705 Sq Ft. Not to scale. For identification only. © www.planography.co.uk 2023

First Floor

Whilst we endeavour to ensure that our sales particulars are accurate and reliable, the following general points should be noted with regard to the extent of our investigations prior to marketing the property and therefore if any particular aspect is of crucial relevance to you, please contact this office for verification particularly if you are contemplating travelling some distance to view.