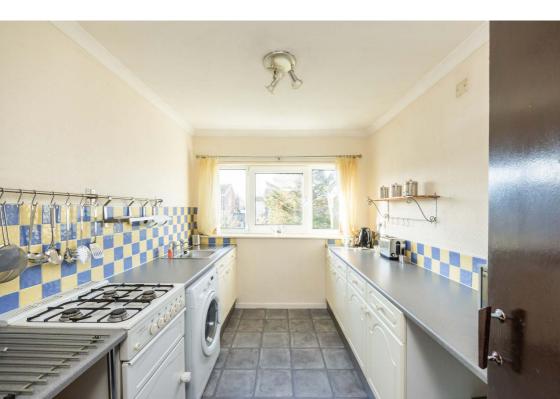

## Description

In brief the accommodation comprises; stairway leading to welcoming entrance hallway with built-in storage, spacious and bright lounge/dining, fitted kitchen pleasantly overlooking the rear garden, light and airy principal bedroom, second good sized bedroom and bathroom with three-piece suite. Further benefits include gas central heating, double glazing and good storage throughout.