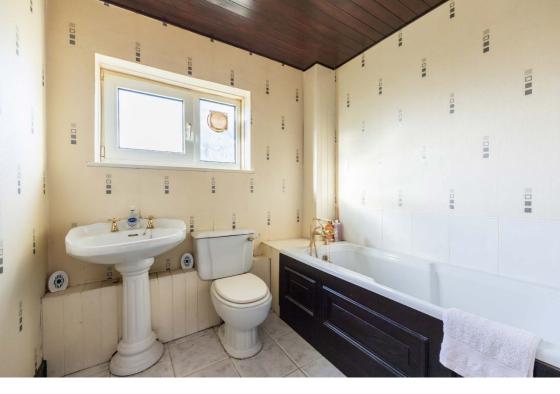

## Description

In brief the accommodation comprises; stairway leading to welcoming entrance hallway with built-in storage, spacious and bright lounge/dining, fitted kitchen pleasantly overlooking the rear garden, light and airy principal bedroom, second good sized bedroom and bathroom with three-piece suite. Further benefits include gas central heating, double glazing and good storage throughout.