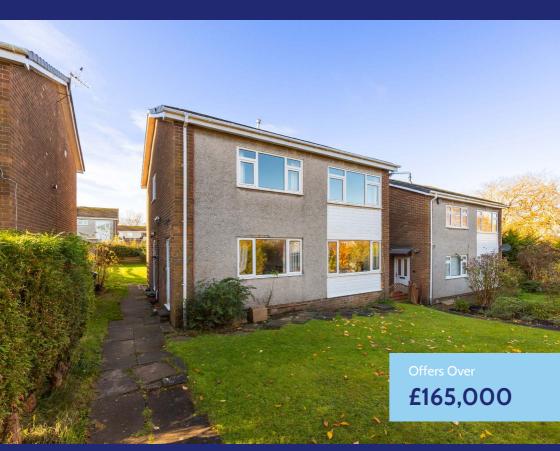

# 11a Threipmuir Place

Balerno | Edinburgh | EH14 7HA

This generously proportioned main door upper villa with private garden and lock-up garage is pleasantly situated within a quiet cul-de-sac setting within the ever-popular village of Balerno. The property would undoubtably suit the first time buyers or those wishing to downsize. In need of cosmetic upgrading but provides excellent potential to create a fine home in a fantastic location.

- 2 bedrooms
- 🚘 1 public room
- 늘 1 bathroom
- 🖨 🛛 Lock-up garage
- Private garden to rear
- EPC rating C
- 皆 Council tax band C