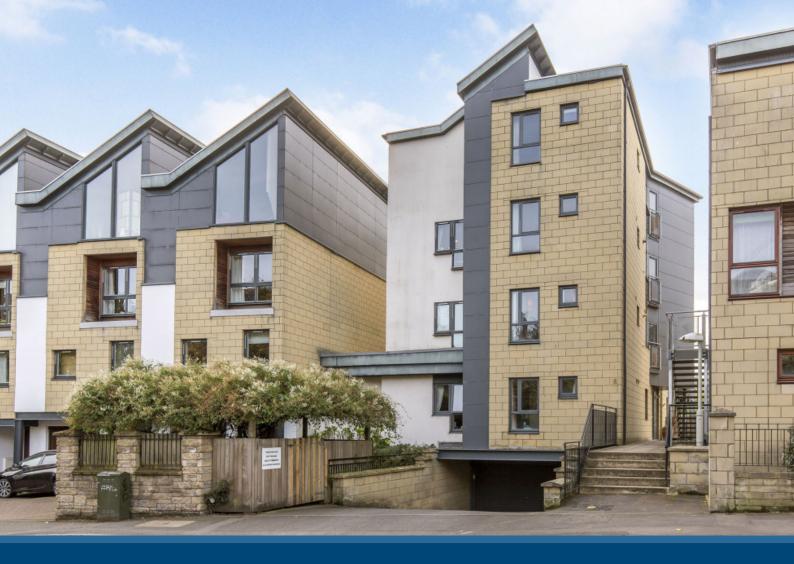

# 20/2 Spring gardens,

This exclusive ground-floor apartment is a spacious residence, which forms part of a sought-after development, enviably located in Abbeyhill at the foot of Holyrood Park and Arthur's Seat. The attractive property provides buyers with an appealing blank canvas, boasting a spacious living/dining room with direct access to a private terrace, a large kitchen, three bathrooms, and three double bedrooms, including the principal suite which has its own dressing area. The city home also has an allocated parking space in a secure underground carpark.

#### Features

- Spacious ground-floor apartment
- Part of a modern development
- Situated in sought-after Abbeyhill
- Views of Arthur's Seat and Holyrood Park
- Secure entry-phone system and a lift service
- Entrance hall with two cupboards
- Southwest-facing living/dining room
- Well-appointed kitchen
- Three double bedrooms (two with wardrobes)
- Two en-suite shower rooms
- Family bathroom with handheld shower
- Private terrace
- Landscaped communal garden
- Secure underground parking
- Gas central heating and double glazing