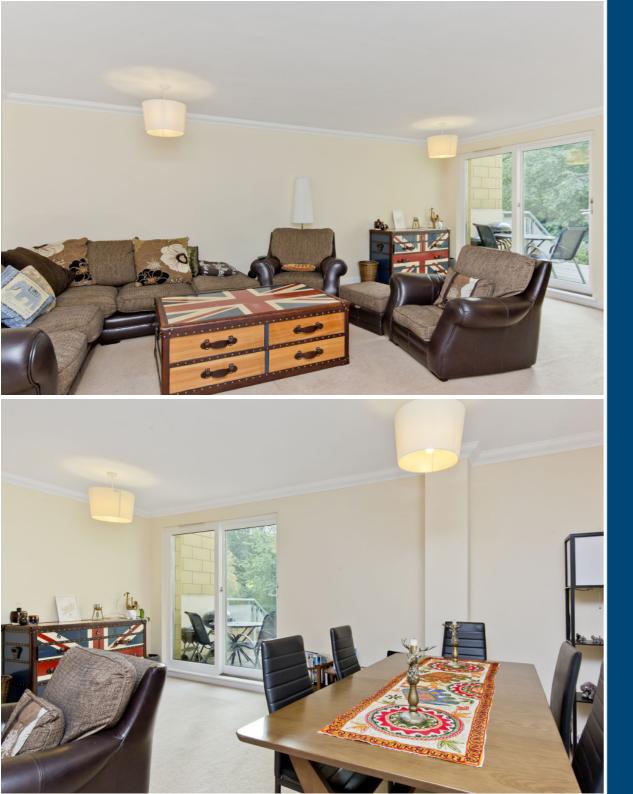

# 20/2 Spring gardens,

This exclusive ground-floor apartment is a spacious residence, which forms part of a sought-after development, enviably located in Abbeyhill at the foot of Holyrood Park and Arthur's Seat. The attractive property provides buyers with an appealing blank canvas, boasting a spacious living/dining room with direct access to a private terrace, a large kitchen, three bathrooms, and three double bedrooms, including the principal suite which has its own dressing area. The city home also has an allocated parking space in a secure underground carpark.

#### Features

- Spacious ground-floor apartment
- Part of a modern development
- Situated in sought-after Abbeyhill
- Views of Arthur's Seat and Holyrood Park
- Secure entry-phone system and a lift service
- Entrance hall with two cupboards
- Southwest-facing living/dining room
- Well-appointed kitchen
- Three double bedrooms (two with wardrobes)
- Two en-suite shower rooms
- Family bathroom with handheld shower
- Private terrace
- Landscaped communal garden
- Secure underground parking
- Gas central heating and double glazing