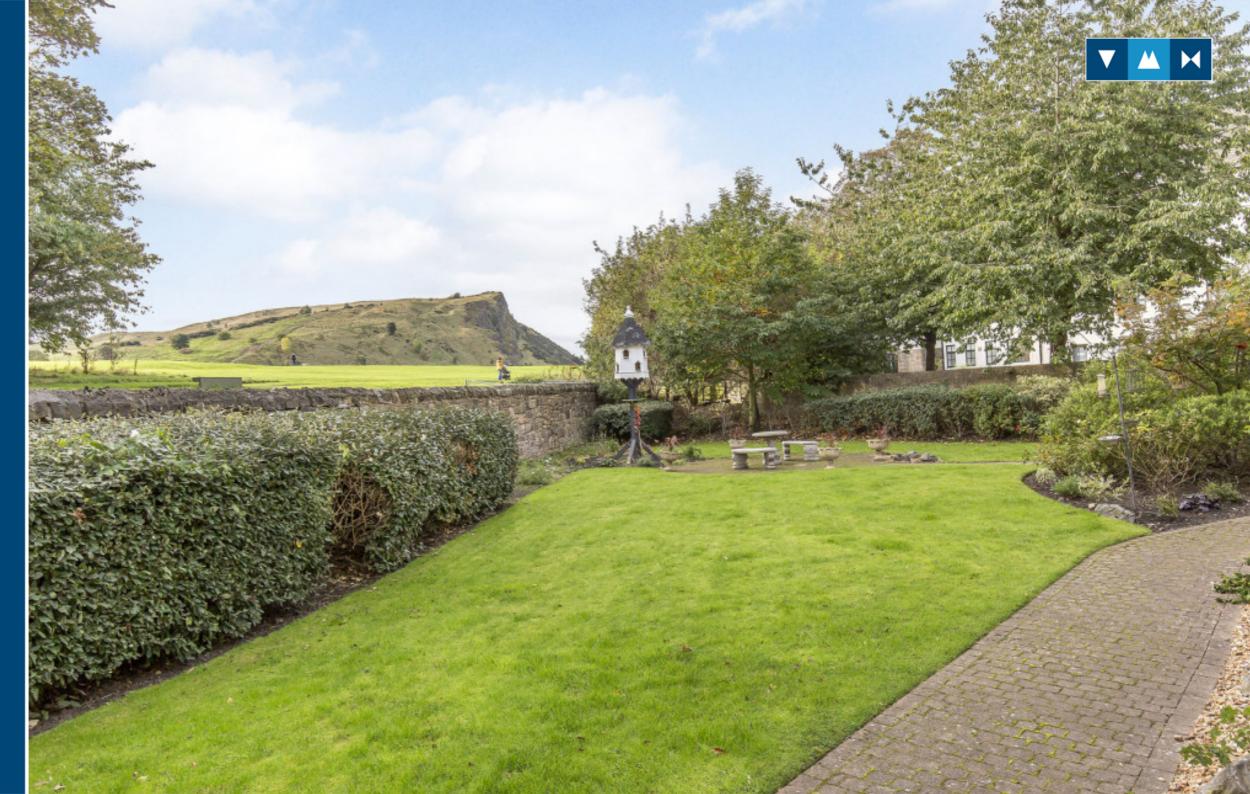

# 20/2 Spring gardens,

This exclusive ground-floor apartment is a spacious residence, which forms part of a sought-after development, enviably located in Abbeyhill at the foot of Holyrood Park and Arthur's Seat. The attractive property provides buyers with an appealing blank canvas, boasting a spacious living/dining room with direct access to a private terrace, a large kitchen, three bathrooms, and three double bedrooms, including the principal suite which has its own dressing area. The city home also has an allocated parking space in a secure underground carpark.

#### Features

- Spacious ground-floor apartment
- Part of a modern development
- Situated in sought-after Abbeyhill
- Views of Arthur's Seat and Holyrood Park
- Secure entry-phone system and a lift service
- Entrance hall with two cupboards
- Southwest-facing living/dining room
- Well-appointed kitchen
- Three double bedrooms (two with wardrobes)
- Two en-suite shower rooms
- Family bathroom with handheld shower
- Private terrace
- Landscaped communal garden
- Secure underground parking
- Gas central heating and double glazing