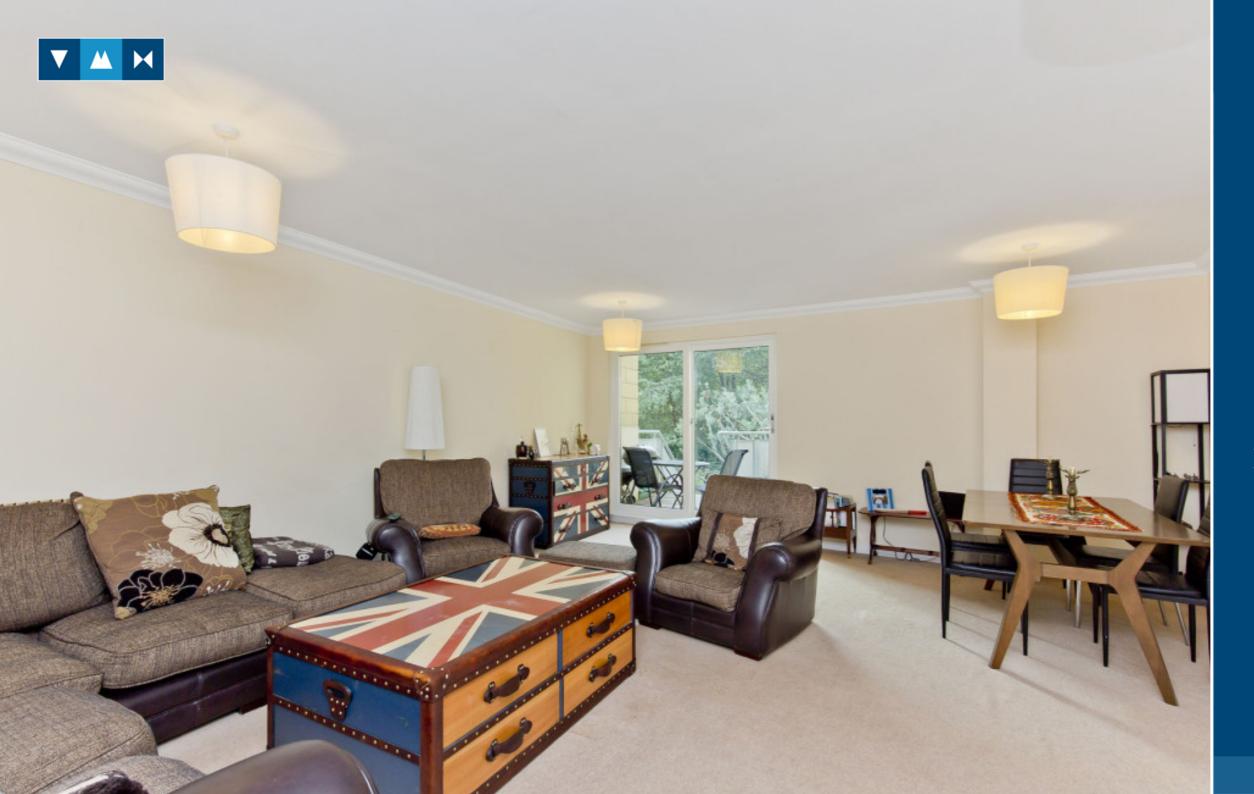

# 20/2 Spring gardens,

This exclusive ground-floor apartment is a spacious residence, which forms part of a sought-after development, enviably located in Abbeyhill at the foot of Holyrood Park and Arthur's Seat. The attractive property provides buyers with an appealing blank canvas, boasting a spacious living/dining room with direct access to a private terrace, a large kitchen, three bathrooms, and three double bedrooms, including the principal suite which has its own dressing area. The city home also has an allocated parking space in a secure underground carpark.

#### Features

- Spacious ground-floor apartment
- Part of a modern development
- Situated in sought-after Abbeyhill
- Views of Arthur's Seat and Holyrood Park
- Secure entry-phone system and a lift service
- Entrance hall with two cupboards
- Southwest-facing living/dining room
- Well-appointed kitchen
- Three double bedrooms (two with wardrobes)
- Two en-suite shower rooms
- Family bathroom with handheld shower
- Private terrace
- Landscaped communal garden
- Secure underground parking
- Gas central heating and double glazing