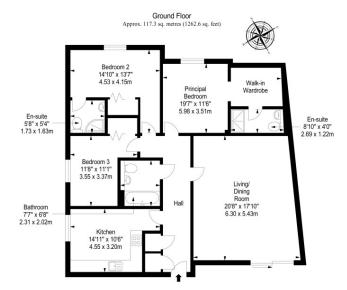

# 20/2 Spring gardens,

This exclusive ground-floor apartment is a spacious residence, which forms part of a sought-after development, enviably located in Abbeyhill at the foot of Holyrood Park and Arthur's Seat. The attractive property provides buyers with an appealing blank canvas, boasting a spacious living/dining room with direct access to a private terrace, a large kitchen, three bathrooms, and three double bedrooms, including the principal suite which has its own dressing area. The city home also has an allocated parking space in a secure underground carpark.

Total area: approx. 117.3 sq. metres (1262.6 sq. feet)

WWW.VMH.CO.UK

Registered Office: 8 Sibbald Walk, Edinburgh, EH8 8FT T: 0131 622 2626 F: 0131 622 26267 E: property@vmh.co.uk DX: 552210, Edinburgh 68