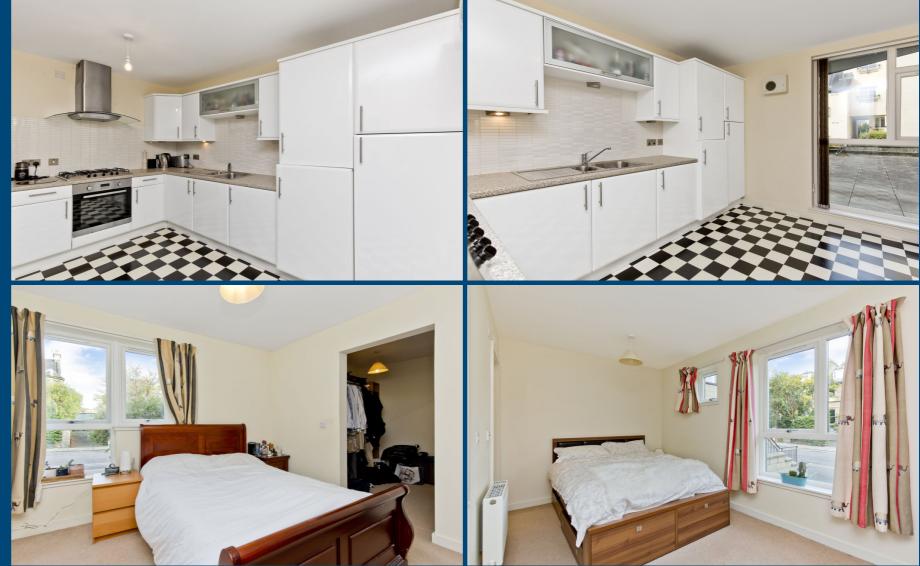

# 20/2 Spring gardens,

This exclusive ground-floor apartment is a spacious residence, which forms part of a sought-after development, enviably located in Abbeyhill at the foot of Holyrood Park and Arthur's Seat. The attractive property provides buyers with an appealing blank canvas, boasting a spacious living/dining room with direct access to a private terrace, a large kitchen, three bathrooms, and three double bedrooms, including the principal suite which has its own dressing area. The city home also has an allocated parking space in a secure underground carpark.

#### Features

- Spacious ground-floor apartment
- Part of a modern development
- Situated in sought-after Abbeyhill
- Views of Arthur's Seat and Holyrood Park
- Secure entry-phone system and a lift service
- Entrance hall with two cupboards
- Southwest-facing living/dining room
- Well-appointed kitchen
- Three double bedrooms (two with wardrobes)
- Two en-suite shower rooms
- Family bathroom with handheld shower
- Private terrace
- Landscaped communal garden
- Secure underground parking
- Gas central heating and double glazing