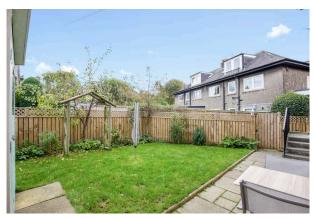

- Bathroom comprising WC, wash hand basin, vanity storage, bath with shower over, ladder radiator.
- · Gas central heating.
- Double glazing throughout.
- Enclosed rear gardens to include garden shed.
- · Private gardens to the front.
- · On street parking.