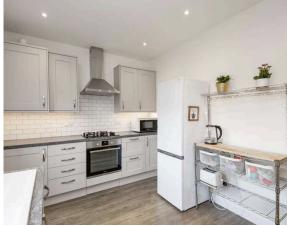

- Entrance vestibule into the reception hallway.
- Front facing living room complemented by a bay window with a feature fireplace and gas fire inset.
- Modern fully fitted kitchen with a good range of wall and base units along with integrated appliances. Door accesses the rear garden.
- Front facing double bedroom.
- · Further double bedroom rear facing.