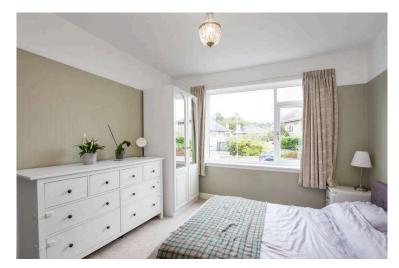

- Entrance vestibule into the reception hallway.
- Front facing living room complemented by a bay window with a feature fireplace and gas fire inset.
- Modern fully fitted kitchen with a good range of wall and base units along with integrated appliances. Door accesses the rear garden.
- Front facing double bedroom.
- · Further double bedroom rear facing.