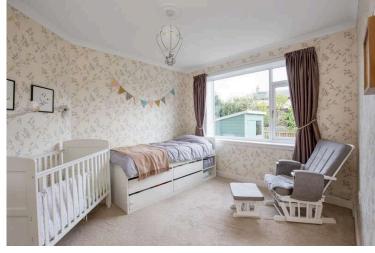

- Entrance vestibule into the reception hallway.
- Front facing living room complemented by a bay window with a feature fireplace and gas fire inset.
- Modern fully fitted kitchen with a good range of wall and base units along with integrated appliances. Door accesses the rear garden.
- Front facing double bedroom.
- · Further double bedroom rear facing.