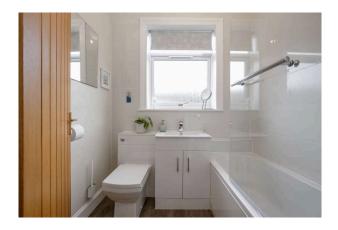

- Bathroom comprising WC, wash hand basin, vanity storage, bath with shower over, ladder radiator.
- · Gas central heating.
- Double glazing throughout.
- Enclosed rear gardens to include garden shed.
- · Private gardens to the front.
- · On street parking.