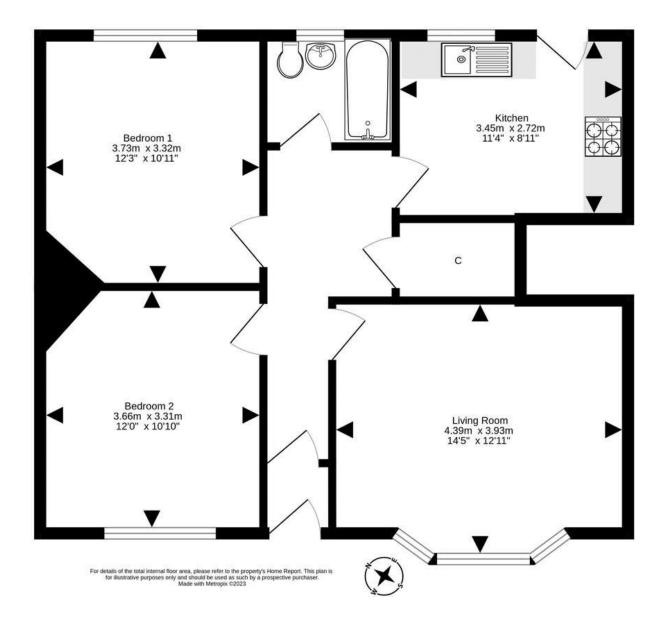

- Entrance vestibule into the reception hallway.
- Front facing living room complemented by a bay window with a feature fireplace and gas fire inset.
- Modern fully fitted kitchen with a good range of wall and base units along with integrated appliances. Door accesses the rear garden.
- Front facing double bedroom.
- · Further double bedroom rear facing.

- Bathroom comprising WC, wash hand basin, vanity storage, bath with shower over, ladder radiator.
- · Gas central heating.
- Double glazing throughout.
- Enclosed rear gardens to include garden shed.
- · Private gardens to the front.
- · On street parking.