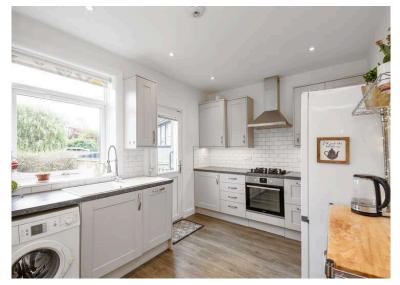

- Entrance vestibule into the reception hallway.
- Front facing living room complemented by a bay window with a feature fireplace and gas fire inset.
- Modern fully fitted kitchen with a good range of wall and base units along with integrated appliances. Door accesses the rear garden.
- Front facing double bedroom.
- · Further double bedroom rear facing.