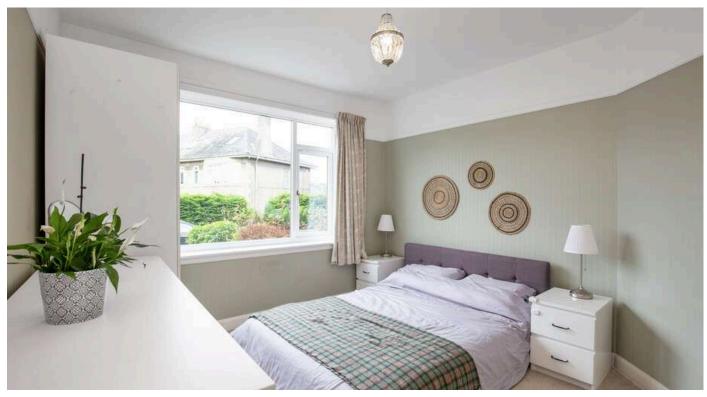

- Entrance vestibule into the reception hallway.
- Front facing living room complemented by a bay window with a feature fireplace and gas fire inset.
- Modern fully fitted kitchen with a good range of wall and base units along with integrated appliances. Door accesses the rear garden.
- Front facing double bedroom.
- · Further double bedroom rear facing.