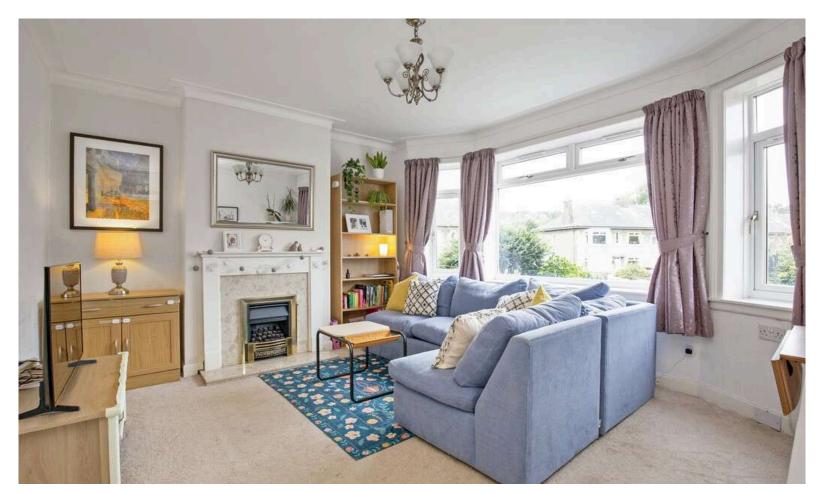

- Entrance vestibule into the reception hallway.
- Front facing living room complemented by a bay window with a feature fireplace and gas fire inset.
- Modern fully fitted kitchen with a good range of wall and base units along with integrated appliances. Door accesses the rear garden.
- Front facing double bedroom.
- · Further double bedroom rear facing.