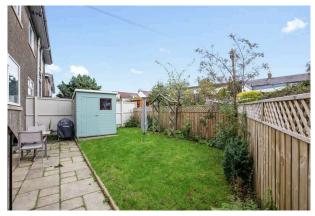

- Bathroom comprising WC, wash hand basin, vanity storage, bath with shower over, ladder radiator.
- · Gas central heating.
- Double glazing throughout.
- Enclosed rear gardens to include garden shed.
- · Private gardens to the front.
- · On street parking.