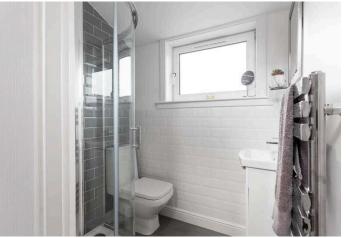

The accommodation comprises:

- Entrance hall with deep storage cupboard beneath the stairs
- Downstairs WC with cupboard housing the boiler
- Family room with direct access to the rear garden
- Good sized downstairs double bedroom
- Modern fitted kitchen with a range of wall and base mounted units with granite worktops with matching breakfast bar and appliances including a ceramic hob, oven, dishwasher, fridge and freezer
- Luxurious tiled bathroom with bath, separate large shower enclosure with mains pressure waterfall shower, wall hung wash basin and WC
- Utility/ laundry room with washing machine and separate dryer
- Spacious living / dining room with windows to the front and back with open outlook
- Principle spacious double bedroom with built-in wardrobes
- Two further double bedrooms
- Separate modern shower room with corner shower enclosure with electric shower, WC and wash basin with vanity unit
- Two attic spaces and a cellar provide additional storage