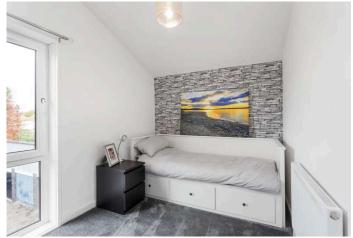

The accommodation comprises:

- Entrance hall with deep storage cupboard beneath the stairs
- Downstairs WC with cupboard housing the boiler
- Family room with direct access to the rear garden
- Good sized downstairs double bedroom
- Modern fitted kitchen with a range of wall and base mounted units with granite worktops with matching breakfast bar and appliances including a ceramic hob, oven, dishwasher, fridge and freezer
- Luxurious tiled bathroom with bath, separate large shower enclosure with mains pressure waterfall shower, wall hung wash basin and WC
- Utility/ laundry room with washing machine and separate dryer
- Spacious living / dining room with windows to the front and back with open outlook
- Principle spacious double bedroom with built-in wardrobes
- Two further double bedrooms
- Separate modern shower room with corner shower enclosure with electric shower, WC and wash basin with vanity unit
- Two attic spaces and a cellar provide additional storage