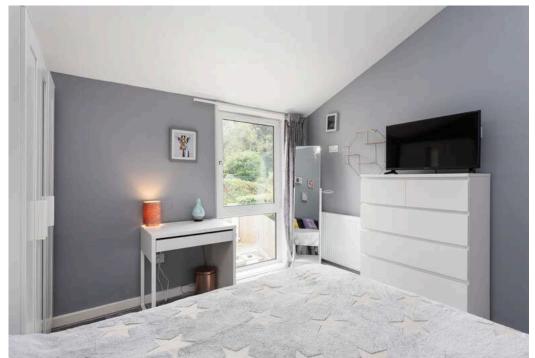

The accommodation comprises:

- Entrance hall with deep storage cupboard beneath the stairs
- Downstairs WC with cupboard housing the boiler
- Family room with direct access to the rear garden
- Good sized downstairs double bedroom
- Modern fitted kitchen with a range of wall and base mounted units with granite worktops with matching breakfast bar and appliances including a ceramic hob, oven, dishwasher, fridge and freezer
- Luxurious tiled bathroom with bath, separate large shower enclosure with mains pressure waterfall shower, wall hung wash basin and WC
- Utility/ laundry room with washing machine and separate dryer
- Spacious living / dining room with windows to the front and back with open outlook
- Principle spacious double bedroom with built-in wardrobes
- Two further double bedrooms
- Separate modern shower room with corner shower enclosure with electric shower, WC and wash basin with vanity unit
- Two attic spaces and a cellar provide additional storage