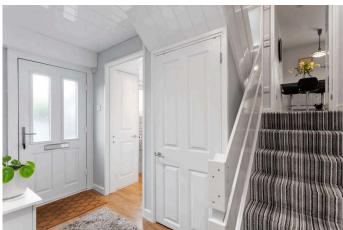

The accommodation comprises:

- Entrance hall with deep storage cupboard beneath the stairs
- Downstairs WC with cupboard housing the boiler
- Family room with direct access to the rear garden
- Good sized downstairs double bedroom
- Modern fitted kitchen with a range of wall and base mounted units with granite worktops with matching breakfast bar and appliances including a ceramic hob, oven, dishwasher, fridge and freezer
- Luxurious tiled bathroom with bath, separate large shower enclosure with mains pressure waterfall shower, wall hung wash basin and WC
- Utility/ laundry room with washing machine and separate dryer
- Spacious living / dining room with windows to the front and back with open outlook
- Principle spacious double bedroom with built-in wardrobes
- Two further double bedrooms
- Separate modern shower room with corner shower enclosure with electric shower, WC and wash basin with vanity unit
- Two attic spaces and a cellar provide additional storage