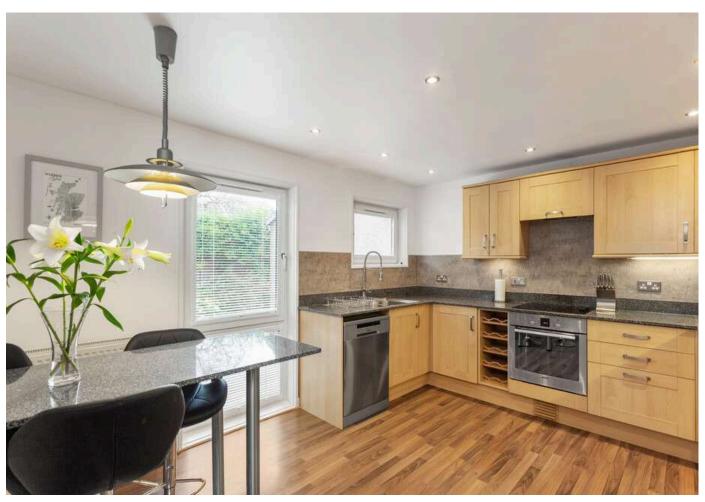

The accommodation comprises:

- Entrance hall with deep storage cupboard beneath the stairs
- Downstairs WC with cupboard housing the boiler
- Family room with direct access to the rear garden
- Good sized downstairs double bedroom
- Modern fitted kitchen with a range of wall and base mounted units with granite worktops with matching breakfast bar and appliances including a ceramic hob, oven, dishwasher, fridge and freezer
- Luxurious tiled bathroom with bath, separate large shower enclosure with mains pressure waterfall shower, wall hung wash basin and WC
- Utility/ laundry room with washing machine and separate dryer
- Spacious living / dining room with windows to the front and back with open outlook
- Principle spacious double bedroom with built-in wardrobes
- Two further double bedrooms
- Separate modern shower room with corner shower enclosure with electric shower, WC and wash basin with vanity unit
- Two attic spaces and a cellar provide additional storage