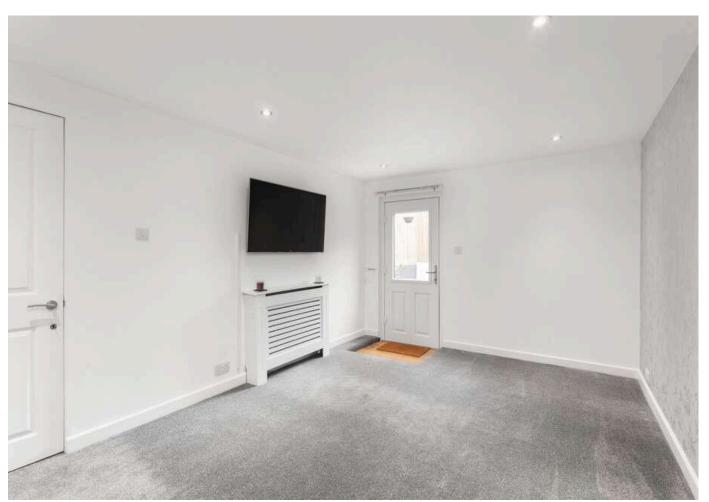

The accommodation comprises:

- Entrance hall with deep storage cupboard beneath the stairs
- Downstairs WC with cupboard housing the boiler
- Family room with direct access to the rear garden
- Good sized downstairs double bedroom
- Modern fitted kitchen with a range of wall and base mounted units with granite worktops with matching breakfast bar and appliances including a ceramic hob, oven, dishwasher, fridge and freezer
- Luxurious tiled bathroom with bath, separate large shower enclosure with mains pressure waterfall shower, wall hung wash basin and WC
- Utility/ laundry room with washing machine and separate dryer
- Spacious living / dining room with windows to the front and back with open outlook
- Principle spacious double bedroom with built-in wardrobes
- Two further double bedrooms
- Separate modern shower room with corner shower enclosure with electric shower, WC and wash basin with vanity unit
- Two attic spaces and a cellar provide additional storage