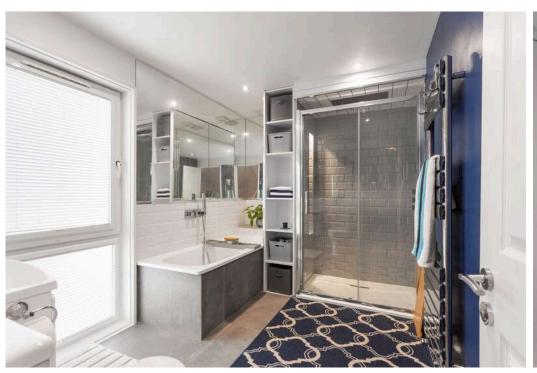

The accommodation comprises:

- Entrance hall with deep storage cupboard beneath the stairs
- Downstairs WC with cupboard housing the boiler
- Family room with direct access to the rear garden
- Good sized downstairs double bedroom
- Modern fitted kitchen with a range of wall and base mounted units with granite worktops with matching breakfast bar and appliances including a ceramic hob, oven, dishwasher, fridge and freezer
- Luxurious tiled bathroom with bath, separate large shower enclosure with mains pressure waterfall shower, wall hung wash basin and WC
- Utility/ laundry room with washing machine and separate dryer
- Spacious living / dining room with windows to the front and back with open outlook
- Principle spacious double bedroom with built-in wardrobes
- Two further double bedrooms
- Separate modern shower room with corner shower enclosure with electric shower, WC and wash basin with vanity unit
- Two attic spaces and a cellar provide additional storage