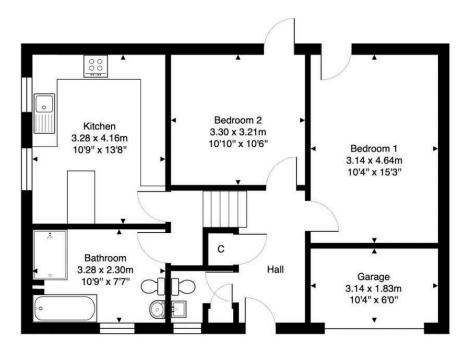

## 31 Barntongate Terrace, Edinburgh, EH4 8BT

Total Area: 132.1 m2 ... 1422 ft2

All measurements are approximate and for display purposes only

Bedroom 4 Bedroom 3 3.28 x 3.22m 3.28 x 4.16m 10'9" x 10'7" 10'9" x 13'8" Living / Dining Room 3.16 x 6.62m 10'4" x 21'9" Bedroom 5 3.28 x 2.30m Utility Room 10'9" x 7'7" Shower Room 1.66 x 1.32m First / Second Floor 5'5" x 4'4"

Ground / First Floor

Offers can be submitted in writing, fax or email:

DMD Solicitors and Estate Agents 22 St. John's Road, Corstorphine, EH12 6NZ DX 550 440 Edinburgh 44

F: 0131 539 7035 E: property@dmdpartnership.co.uk T: 0131 316 4666