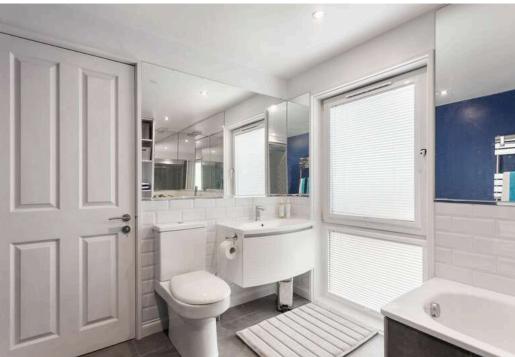

The accommodation comprises:

- Entrance hall with deep storage cupboard beneath the stairs
- Downstairs WC with cupboard housing the boiler
- Family room with direct access to the rear garden
- Good sized downstairs double bedroom
- Modern fitted kitchen with a range of wall and base mounted units with granite worktops with matching breakfast bar and appliances including a ceramic hob, oven, dishwasher, fridge and freezer
- Luxurious tiled bathroom with bath, separate large shower enclosure with mains pressure waterfall shower, wall hung wash basin and WC
- Utility/ laundry room with washing machine and separate dryer
- Spacious living / dining room with windows to the front and back with open outlook
- Principle spacious double bedroom with built-in wardrobes
- Two further double bedrooms
- Separate modern shower room with corner shower enclosure with electric shower, WC and wash basin with vanity unit
- Two attic spaces and a cellar provide additional storage