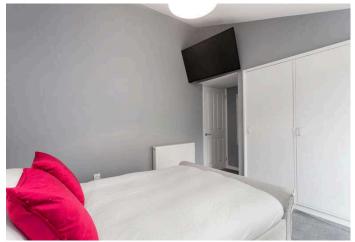

The accommodation comprises:

- Entrance hall with deep storage cupboard beneath the stairs
- Downstairs WC with cupboard housing the boiler
- Family room with direct access to the rear garden
- Good sized downstairs double bedroom
- Modern fitted kitchen with a range of wall and base mounted units with granite worktops with matching breakfast bar and appliances including a ceramic hob, oven, dishwasher, fridge and freezer
- Luxurious tiled bathroom with bath, separate large shower enclosure with mains pressure waterfall shower, wall hung wash basin and WC
- Utility/ laundry room with washing machine and separate dryer
- Spacious living / dining room with windows to the front and back with open outlook
- Principle spacious double bedroom with built-in wardrobes
- Two further double bedrooms
- Separate modern shower room with corner shower enclosure with electric shower, WC and wash basin with vanity unit
- Two attic spaces and a cellar provide additional storage