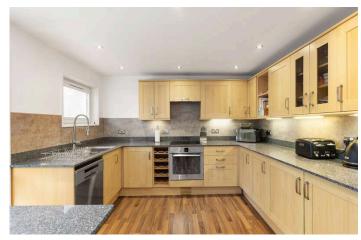

The accommodation comprises:

- Entrance hall with deep storage cupboard beneath the stairs
- Downstairs WC with cupboard housing the boiler
- Family room with direct access to the rear garden
- Good sized downstairs double bedroom
- Modern fitted kitchen with a range of wall and base mounted units with granite worktops with matching breakfast bar and appliances including a ceramic hob, oven, dishwasher, fridge and freezer
- Luxurious tiled bathroom with bath, separate large shower enclosure with mains pressure waterfall shower, wall hung wash basin and WC
- Utility/ laundry room with washing machine and separate dryer
- Spacious living / dining room with windows to the front and back with open outlook
- Principle spacious double bedroom with built-in wardrobes
- Two further double bedrooms
- Separate modern shower room with corner shower enclosure with electric shower, WC and wash basin with vanity unit
- Two attic spaces and a cellar provide additional storage