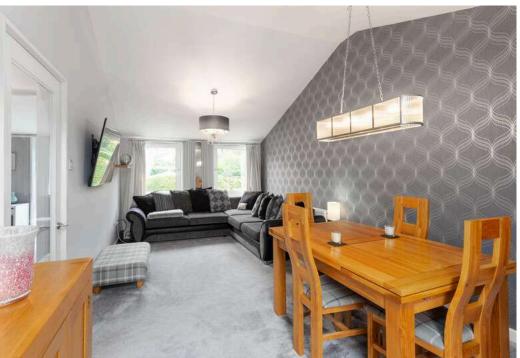

The accommodation comprises:

- Entrance hall with deep storage cupboard beneath the stairs
- Downstairs WC with cupboard housing the boiler
- Family room with direct access to the rear garden
- Good sized downstairs double bedroom
- Modern fitted kitchen with a range of wall and base mounted units with granite worktops with matching breakfast bar and appliances including a ceramic hob, oven, dishwasher, fridge and freezer
- Luxurious tiled bathroom with bath, separate large shower enclosure with mains pressure waterfall shower, wall hung wash basin and WC
- Utility/ laundry room with washing machine and separate dryer
- Spacious living / dining room with windows to the front and back with open outlook
- Principle spacious double bedroom with built-in wardrobes
- Two further double bedrooms
- Separate modern shower room with corner shower enclosure with electric shower, WC and wash basin with vanity unit
- Two attic spaces and a cellar provide additional storage