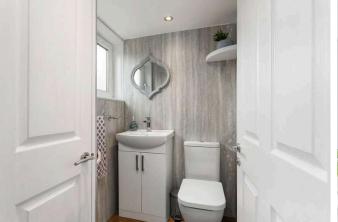

The accommodation comprises:

- Entrance hall with deep storage cupboard beneath the stairs
- Downstairs WC with cupboard housing the boiler
- Family room with direct access to the rear garden
- Good sized downstairs double bedroom
- Modern fitted kitchen with a range of wall and base mounted units with granite worktops with matching breakfast bar and appliances including a ceramic hob, oven, dishwasher, fridge and freezer
- Luxurious tiled bathroom with bath, separate large shower enclosure with mains pressure waterfall shower, wall hung wash basin and WC
- Utility/ laundry room with washing machine and separate dryer
- Spacious living / dining room with windows to the front and back with open outlook
- Principle spacious double bedroom with built-in wardrobes
- Two further double bedrooms
- Separate modern shower room with corner shower enclosure with electric shower, WC and wash basin with vanity unit
- Two attic spaces and a cellar provide additional storage