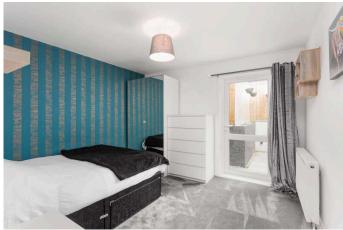

The accommodation comprises:

- Entrance hall with deep storage cupboard beneath the stairs
- Downstairs WC with cupboard housing the boiler
- Family room with direct access to the rear garden
- Good sized downstairs double bedroom
- Modern fitted kitchen with a range of wall and base mounted units with granite worktops with matching breakfast bar and appliances including a ceramic hob, oven, dishwasher, fridge and freezer
- Luxurious tiled bathroom with bath, separate large shower enclosure with mains pressure waterfall shower, wall hung wash basin and WC
- Utility/ laundry room with washing machine and separate dryer
- Spacious living / dining room with windows to the front and back with open outlook
- Principle spacious double bedroom with built-in wardrobes
- Two further double bedrooms
- Separate modern shower room with corner shower enclosure with electric shower, WC and wash basin with vanity unit
- Two attic spaces and a cellar provide additional storage