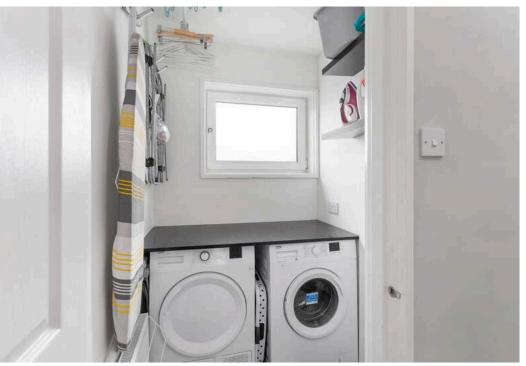

The accommodation comprises:

- Entrance hall with deep storage cupboard beneath the stairs
- Downstairs WC with cupboard housing the boiler
- Family room with direct access to the rear garden
- Good sized downstairs double bedroom
- Modern fitted kitchen with a range of wall and base mounted units with granite worktops with matching breakfast bar and appliances including a ceramic hob, oven, dishwasher, fridge and freezer
- Luxurious tiled bathroom with bath, separate large shower enclosure with mains pressure waterfall shower, wall hung wash basin and WC
- Utility/ laundry room with washing machine and separate dryer
- Spacious living / dining room with windows to the front and back with open outlook
- Principle spacious double bedroom with built-in wardrobes
- Two further double bedrooms
- Separate modern shower room with corner shower enclosure with electric shower, WC and wash basin with vanity unit
- Two attic spaces and a cellar provide additional storage