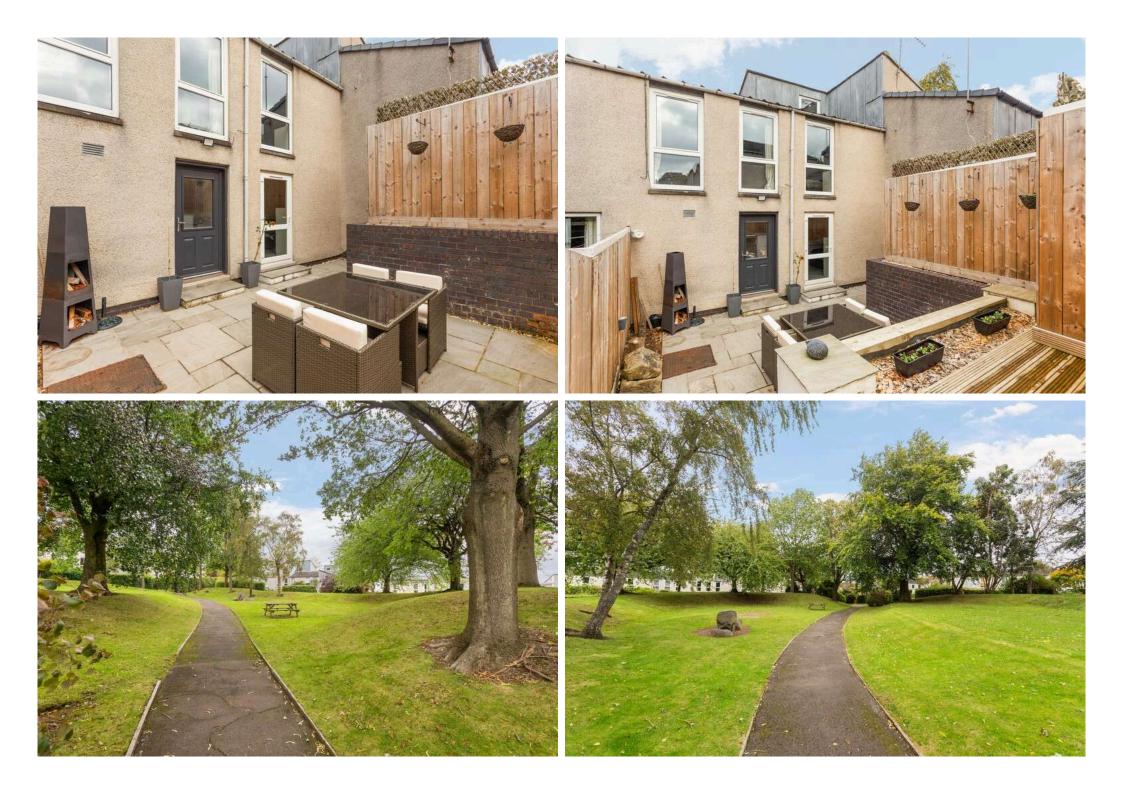

### Outside & Gardens

Private rear garden which is paved with tiered patios and designed for low maintenance. There are extensive gated landscaped shared gardens with plenty of space for children to play.