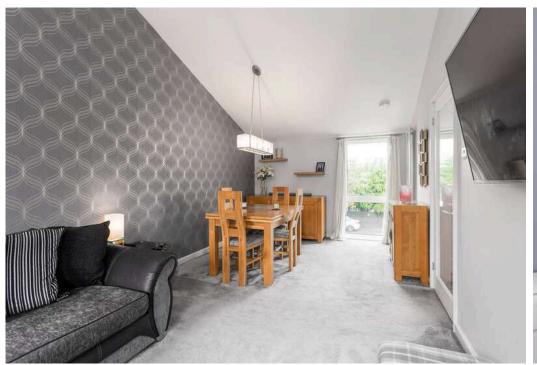

The accommodation comprises:

- Entrance hall with deep storage cupboard beneath the stairs
- Downstairs WC with cupboard housing the boiler
- Family room with direct access to the rear garden
- Good sized downstairs double bedroom
- Modern fitted kitchen with a range of wall and base mounted units with granite worktops with matching breakfast bar and appliances including a ceramic hob, oven, dishwasher, fridge and freezer
- Luxurious tiled bathroom with bath, separate large shower enclosure with mains pressure waterfall shower, wall hung wash basin and WC
- Utility/ laundry room with washing machine and separate dryer
- Spacious living / dining room with windows to the front and back with open outlook
- Principle spacious double bedroom with built-in wardrobes
- Two further double bedrooms
- Separate modern shower room with corner shower enclosure with electric shower, WC and wash basin with vanity unit
- Two attic spaces and a cellar provide additional storage