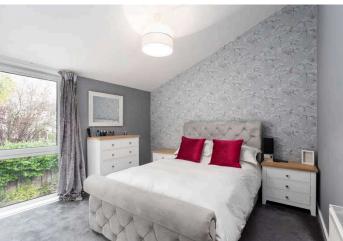

The accommodation comprises:

- Entrance hall with deep storage cupboard beneath the stairs
- Downstairs WC with cupboard housing the boiler
- Family room with direct access to the rear garden
- Good sized downstairs double bedroom
- Modern fitted kitchen with a range of wall and base mounted units with granite worktops with matching breakfast bar and appliances including a ceramic hob, oven, dishwasher, fridge and freezer
- Luxurious tiled bathroom with bath, separate large shower enclosure with mains pressure waterfall shower, wall hung wash basin and WC
- Utility/ laundry room with washing machine and separate dryer
- Spacious living / dining room with windows to the front and back with open outlook
- Principle spacious double bedroom with built-in wardrobes
- Two further double bedrooms
- Separate modern shower room with corner shower enclosure with electric shower, WC and wash basin with vanity unit
- Two attic spaces and a cellar provide additional storage