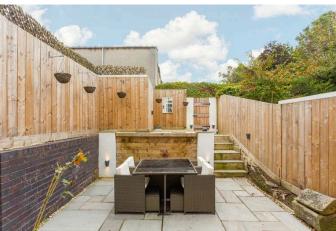

### Outside & Gardens

Private rear garden which is paved with tiered patios and designed for low maintenance. There are extensive gated landscaped shared gardens with plenty of space for children to play.