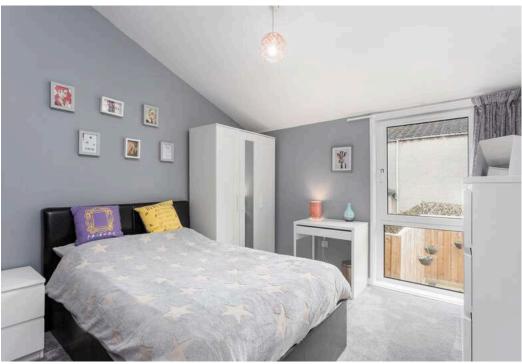

The accommodation comprises:

- Entrance hall with deep storage cupboard beneath the stairs
- Downstairs WC with cupboard housing the boiler
- Family room with direct access to the rear garden
- Good sized downstairs double bedroom
- Modern fitted kitchen with a range of wall and base mounted units with granite worktops with matching breakfast bar and appliances including a ceramic hob, oven, dishwasher, fridge and freezer
- Luxurious tiled bathroom with bath, separate large shower enclosure with mains pressure waterfall shower, wall hung wash basin and WC
- Utility/ laundry room with washing machine and separate dryer
- Spacious living / dining room with windows to the front and back with open outlook
- Principle spacious double bedroom with built-in wardrobes
- Two further double bedrooms
- Separate modern shower room with corner shower enclosure with electric shower, WC and wash basin with vanity unit
- Two attic spaces and a cellar provide additional storage