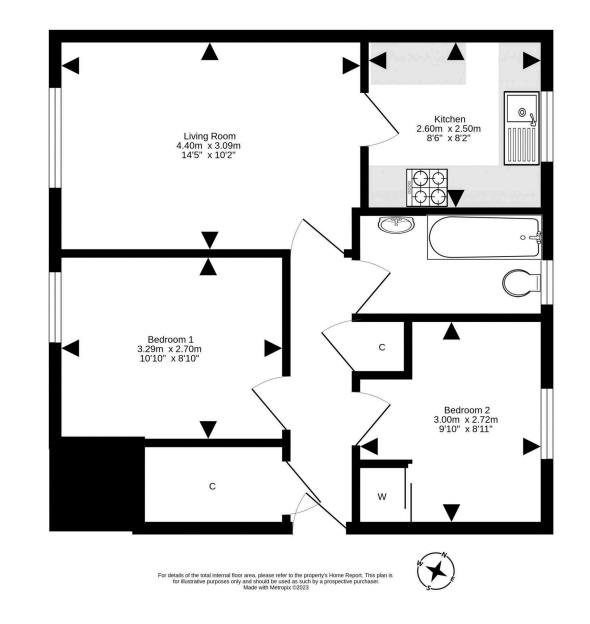

- Superb opportunity competitively priced
- · Set within a mature modern development
- Ground floor living with own main door entry
- Hallway with ample storage
- Spacious living room
- Fitted kitchen with a range of base, wall and larder units, electric hob, extractor, oven, washing machine and fridge freezer
- · Bedroom one with front facing window and to include free-

standing wardrobes

- Bedroom two with built-in mirrored wardrobes and including free-standing wardrobes
- Bathroom with raindrop shower and shower attachment
  over the bath, shower screen, wc and sink with wall mount
  vanity unit
- Double glazing and gas central heating
- Private garden grounds to the front and rear