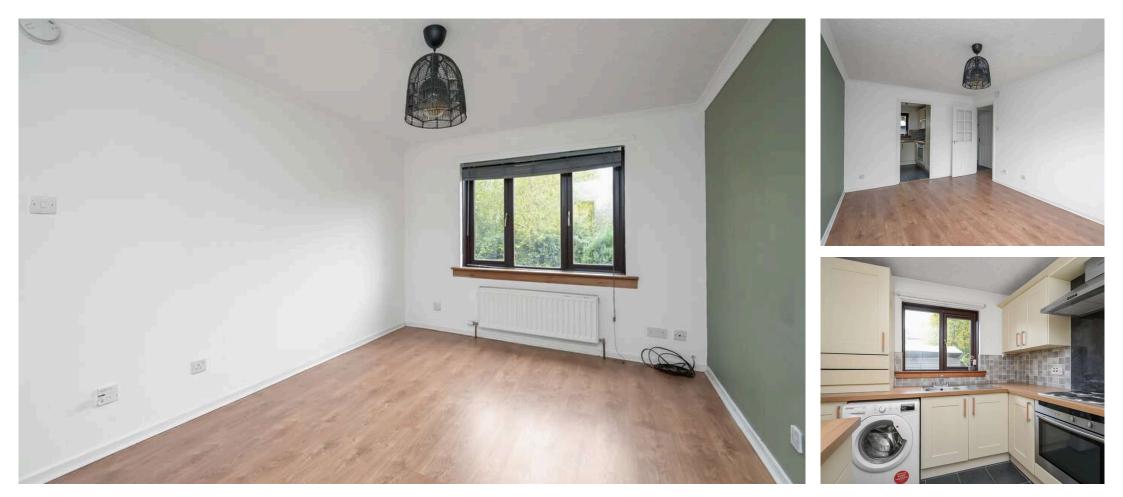

- Superb opportunity competitively priced
- · Set within a mature modern development
- Ground floor living with own main door entry
- Hallway with ample storage
- Spacious living room
- Fitted kitchen with a range of base, wall and larder units, electric hob, extractor, oven, washing machine and fridge freezer
- · Bedroom one with front facing window and to include free-

standing wardrobes

- Bedroom two with built-in mirrored wardrobes and including free-standing wardrobes
- Bathroom with raindrop shower and shower attachment
  over the bath, shower screen, wc and sink with wall mount
  vanity unit
- Double glazing and gas central heating
- Private garden grounds to the front and rear