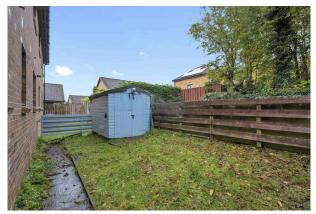

standing wardrobes

- Bedroom two with built-in mirrored wardrobes and including free-standing wardrobes
- Bathroom with raindrop shower and shower attachment
  over the bath, shower screen, wc and sink with wall mount
  vanity unit
- Double glazing and gas central heating
- Private garden grounds to the front and rear

## Extras

All floor coverings, light fittings, blinds where fitted, integrated appliances, remaining white goods, free-standing wardrobes in the bedrooms, and the garden shed. No warranty applies to any integrated or free-standing white goods included in the sale and these items are deemed to be sold as seen.