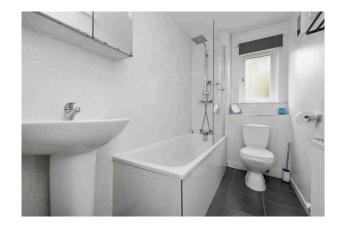

standing wardrobes

- Bedroom two with built-in mirrored wardrobes and including free-standing wardrobes
- Bathroom with raindrop shower and shower attachment
  over the bath, shower screen, wc and sink with wall mount
  vanity unit
- Double glazing and gas central heating
- Private garden grounds to the front and rear