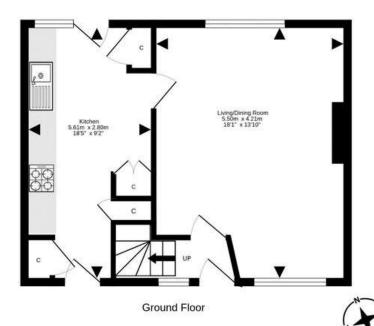

Offered to market is this generously proportioned 3 bedroom home over 2 levels. The property would now benefit from some TLC and would give any new buyer the advantage of being able to make their own mark on the property. The accommodation on offer briefly comprises, entrance area, giving access to the dual aspect lounge, the lounge offers space for lounge and dining furniture and is of excellent size. The kitchen is spacious and has room to accommodate comfortably a breakfast table and chairs. Dual aspect doors give access to the front and rear gardens. On the upper level there are 3 bedrooms and a family bathroom. Externally we have excellent garden space to the rear and the front garden has the advantage of a lowered kerb allowing off-street parking. The house benefits from gas central heating, double glazing and enviable storage