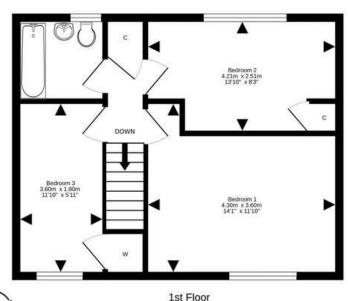

Offered to market is this generously proportioned 3 bedroom home over 2 levels. The property would now benefit from some TLC and would give any new buyer the advantage of being able to make their own mark on the property. The accommodation on offer briefly comprises, entrance area, giving access to the dual aspect lounge, the lounge offers space for lounge and dining furniture and is of excellent size. The kitchen is spacious and has room to accommodate comfortably a breakfast table and chairs. Dual aspect doors give access to the front and rear gardens. On the upper level there are 3 bedrooms and a family bathroom. Externally we have excellent garden space to the rear and the front garden has the advantage of a lowered kerb allowing off-street parking. The house benefits from gas central heating, double glazing and enviable storage