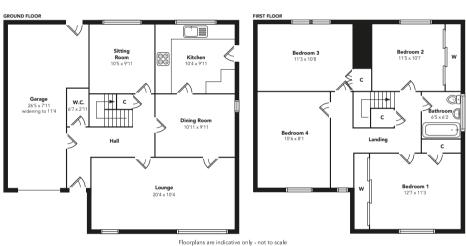

# cochrandickie ESTATE AGENCY

www.cochrandickie.co.uk

4 Strathdon Avenue is a deceptively spacious house in a little known address in Paisley close to the RAH. The property is a superb family home with flexible accommodation over two levels including three public rooms and four bedrooms. The L shaped reception hallway leads you into the property and has access to a useful ground floor WC. The principle living room is positioned to the front of the house and has floor to ceiling windows making it a lovely room to relax or receive guests. There is a formal dining room, perfect for entertaining which leads to the kitchen and can also be accessed from the hallway. The kitchen has a selection of fitted storage units and appliances including an oven, dishwasher, hob, fridge, freezer and space for a washing machine. There is a family room providing further public space as well.

Upstairs you will find four spacious bedrooms with the main bedroom benefitting from fitted wardrobes. The bathroom completes the accommodation and has a three piece suite with over the bath shower.

The property further benefits from gas central heating, double glazing and cavity wall insulation. There is an integral garage accessed from the hallway, the up and over door to the front and from the back garden. This provides excellent storage and further utility space.

The property has low maintenance gardens to the front and rear. The driveway is also at the front of the house and provides off street parking.