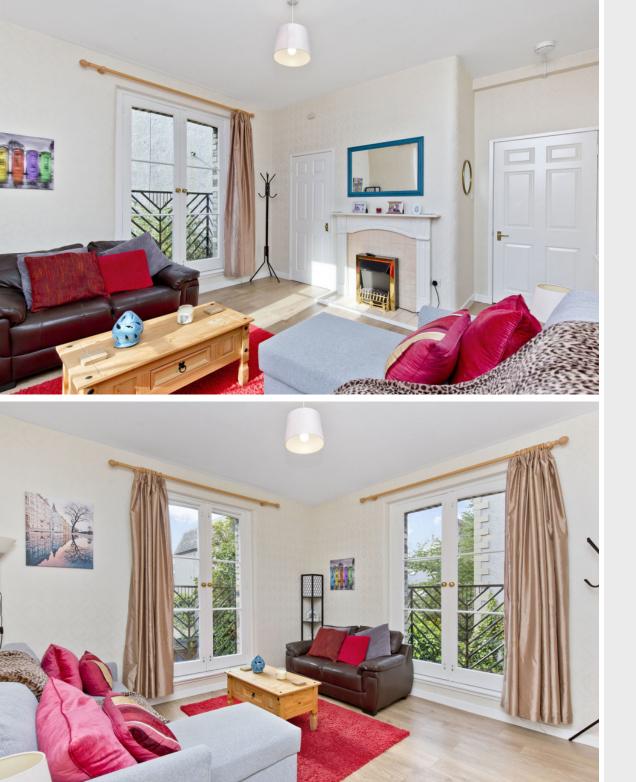

# $\bigcirc$

This two-bedroom first-floor corner flat has an enviable position in Fountainbridge, set on a quiet cobbled street within easy reach of all the city centre has to offer. Furthermore, the property forms part of a striking B-listed building (complete with square-plan corner towers) which was built in 1860 according to modern industrial housing principals. The handsome and historic Rosemount Buildings sit adjacent to Gardner's Crescent in the recently redeveloped and bustling area of Fountainbridge, close to Edinburgh Quay and Lothian Road. It is a bustling area with many local amenities and facilities including a wide array of restaurants, bars and coffee shops, along with the nearby revamped Union Canal. Both the West End and the City Centre are conveniently close to hand and offer a wide array of shopping and entertainment options. Extras: an integrated oven and gas hob, a freestanding fridge/freezer, and a washing machine to be included in the sale. Please note, no warranties or guarantees shall be provided for the appliances.

### FEATURES

- A charming first-floor corner flat
- Part of a Victorian B-listed building
- In the West End conservation area
- Neutral interior décor throughout
- Welcoming entrance hall with storage
- Living/dining room with Juliet balconies
- Well-appointed, modern kitchen
- Two double bedrooms (one with storage)
- Three-piece shower room
- Gas central heating system
- Communal garden and drying area
- Controlled permit parking (Zone 4)
- EPC Rating C
- Council Tax Band B

### "A FIRST-FLOOR CORNER FLAT, FORMING PART OF A B-LISTED BUILDING IN FOUNTAINBRIDGE"

First Floor

GILSONGRAY