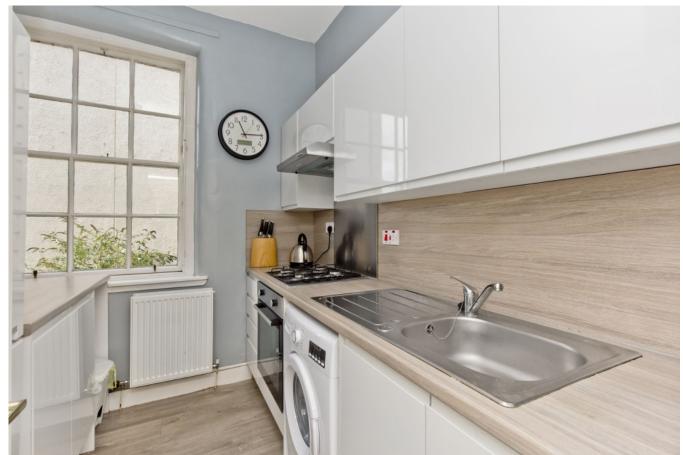

### FEATURES

- A charming first-floor corner flat
- Part of a Victorian B-listed building
- In the West End conservation area
- Neutral interior décor throughout
- Welcoming entrance hall with storage
- Living/dining room with Juliet balconies
- Well-appointed, modern kitchen
- Two double bedrooms (one with storage)
- Three-piece shower room
- Gas central heating system
- Communal garden and drying area
- Controlled permit parking (Zone 4)
- EPC Rating C
- Council Tax Band B