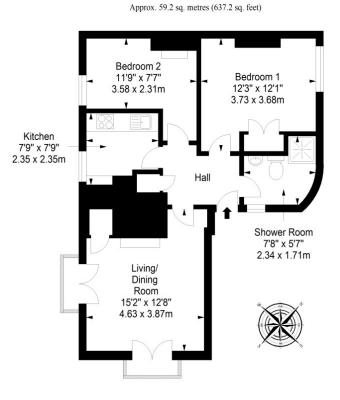

#### DUNDEE

2 West Marketgait DD1 1QN 01382 201 000

BORDERS 01890 880 008

Total area: approx. 59.2 sq. metres (637.2 sq. feet)

These particulars were prepared on the basis of our own knowledge of the local area and, in respect of the property itself, information supplied to us by our clients; all reasonable steps were taken at the time of preparing these particulars to ensure that all details contained in them were accurate. All statements contained in the particulars are for information only and all parties should not rely upon them as statements or representations of fact. In particular, (a) descriptions, measurements and dimensions, which may be quoted in these particulars are approximate only and (b) all references to conditions, planning permission, services, usage, constructions, fixtures and fittings and and an antight and an unsuperter and an unsuperter and any offer of the above subjects or