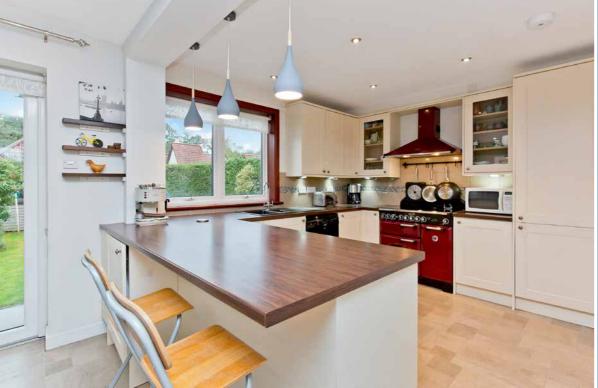

# 28 CAMMO GROVE

In an established neighbourhood bordering the Cammo nature reserve, this four-bedroom semi-detached house is a spacious residence that is well-presented throughout. It further boasts two reception areas and a large kitchen/dining room with breakfast bar. A downstairs WC complements the upstairs bathroom. In addition, the home enjoys a sizeable and secluded rear garden complete with workshop, that is enclosed by mature hedgerows and laid with a neat lawn and patio - perfect for families and summer dining.

## Features

- Spacious semi-detached house
- Two-minute walk to the Cammo Estate Local Nature Reserve
- Attractive interior design throughout
- Bright hall with storage and a WC
- Well-proportioned living room with log burner
- Family room with garden access
- Open-plan kitchen/dining room with garden access
- Three double bedrooms
- One versatile single bedroom
- Bathroom with overhead shower
- Large rear garden with storage shed
- Adjacent workshop with mains power
- Private driveway for off-street parking
- Gas central heating and double glazing

"...Spacious semi-detached house, family room with garden access and an open-plan kitchen/dining room with garden access..."

"...sizeable and secluded rear garden complete with workshop..."