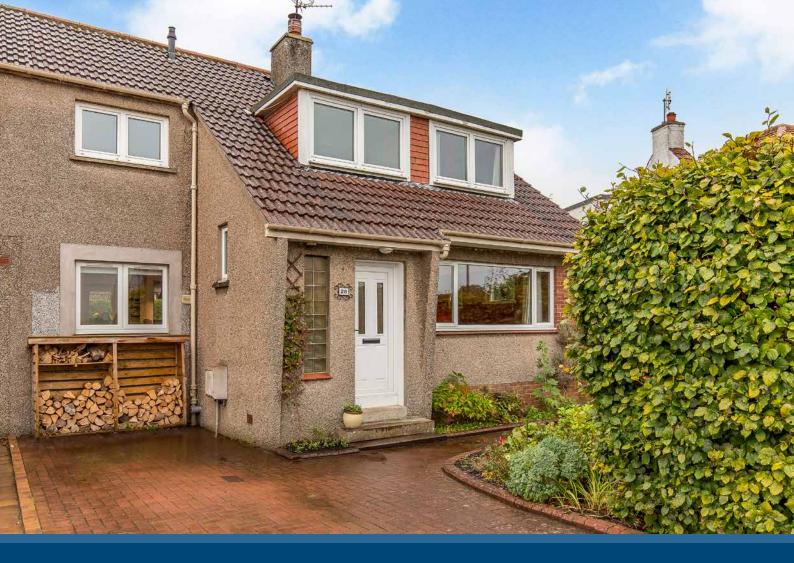

## 28 CAMMO GROVE

CAMMO, EDINBURGH, EH4 8EX

# 28 CAMMO GROVE

In an established neighbourhood bordering the Cammo nature reserve, this four-bedroom semi-detached house is a spacious residence that is well-presented throughout. It further boasts two reception areas and a large kitchen/dining room with breakfast bar. A downstairs WC complements the upstairs bathroom. In addition, the home enjoys a sizeable and secluded rear garden complete with workshop, that is enclosed by mature hedgerows and laid with a neat lawn and patio - perfect for families and summer dining.

## Features

- Spacious semi-detached house
- Two-minute walk to the Cammo Estate Local Nature Reserve
- Attractive interior design throughout
- Bright hall with storage and a WC
- Well-proportioned living room with log burner
- Family room with garden access
- Open-plan kitchen/dining room with garden access
- Three double bedrooms
- One versatile single bedroom
- Bathroom with overhead shower
- Large rear garden with storage shed
- Adjacent workshop with mains power
- Private driveway for off-street parking
- Gas central heating and double glazing