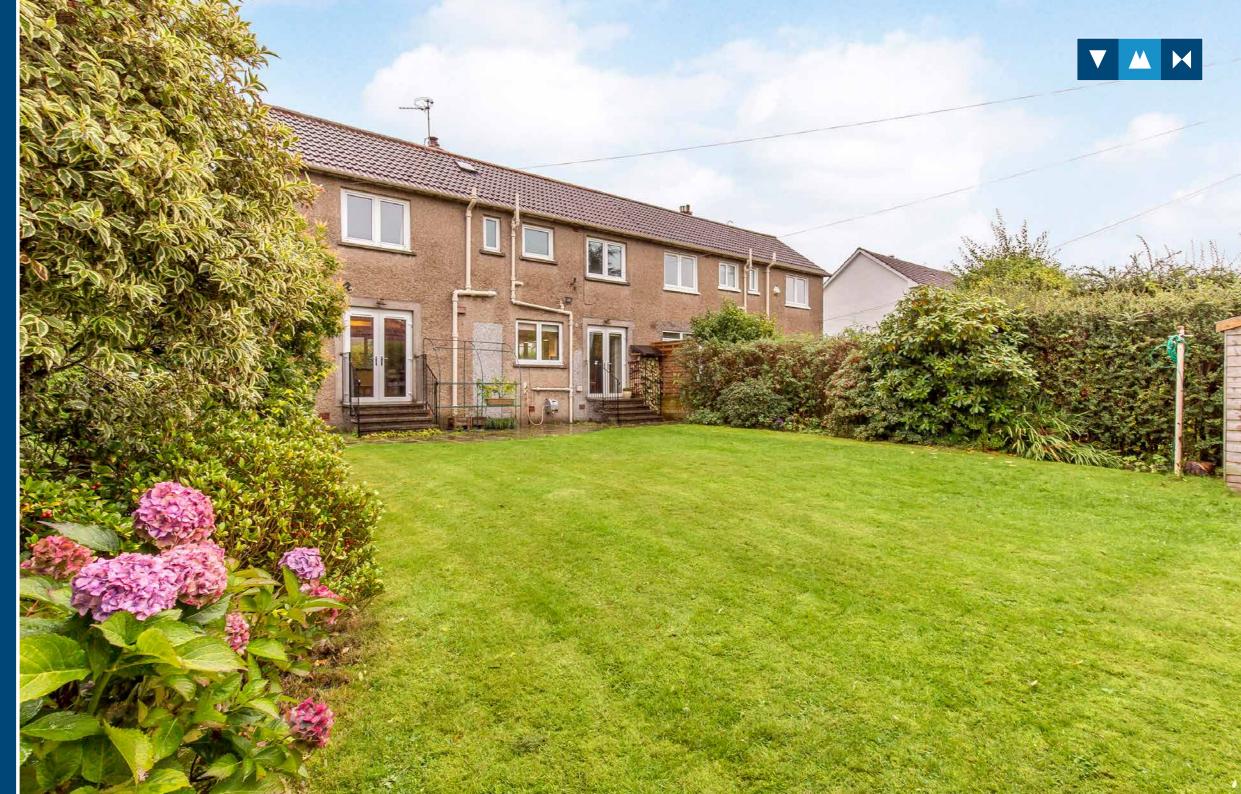

# 28 CAMMO GROVE

In an established neighbourhood bordering the Cammo nature reserve, this four-bedroom semi-detached house is a spacious residence that is well-presented throughout. It further boasts two reception areas and a large kitchen/dining room with breakfast bar. A downstairs WC complements the upstairs bathroom. In addition, the home enjoys a sizeable and secluded rear garden complete with workshop, that is enclosed by mature hedgerows and laid with a neat lawn and patio - perfect for families and summer dining.

## Features

- Spacious semi-detached house
- Two-minute walk to the Cammo Estate Local Nature Reserve
- Attractive interior design throughout
- Bright hall with storage and a WC
- Well-proportioned living room with log burner
- Family room with garden access
- Open-plan kitchen/dining room with garden access
- Three double bedrooms
- One versatile single bedroom
- Bathroom with overhead shower
- Large rear garden with storage shed
- Adjacent workshop with mains power
- Private driveway for off-street parking
- Gas central heating and double glazing

"...Spacious semi-detached house, family room with garden access and an open-plan kitchen/dining room with garden access..."

"...sizeable and secluded rear garden complete with workshop..."