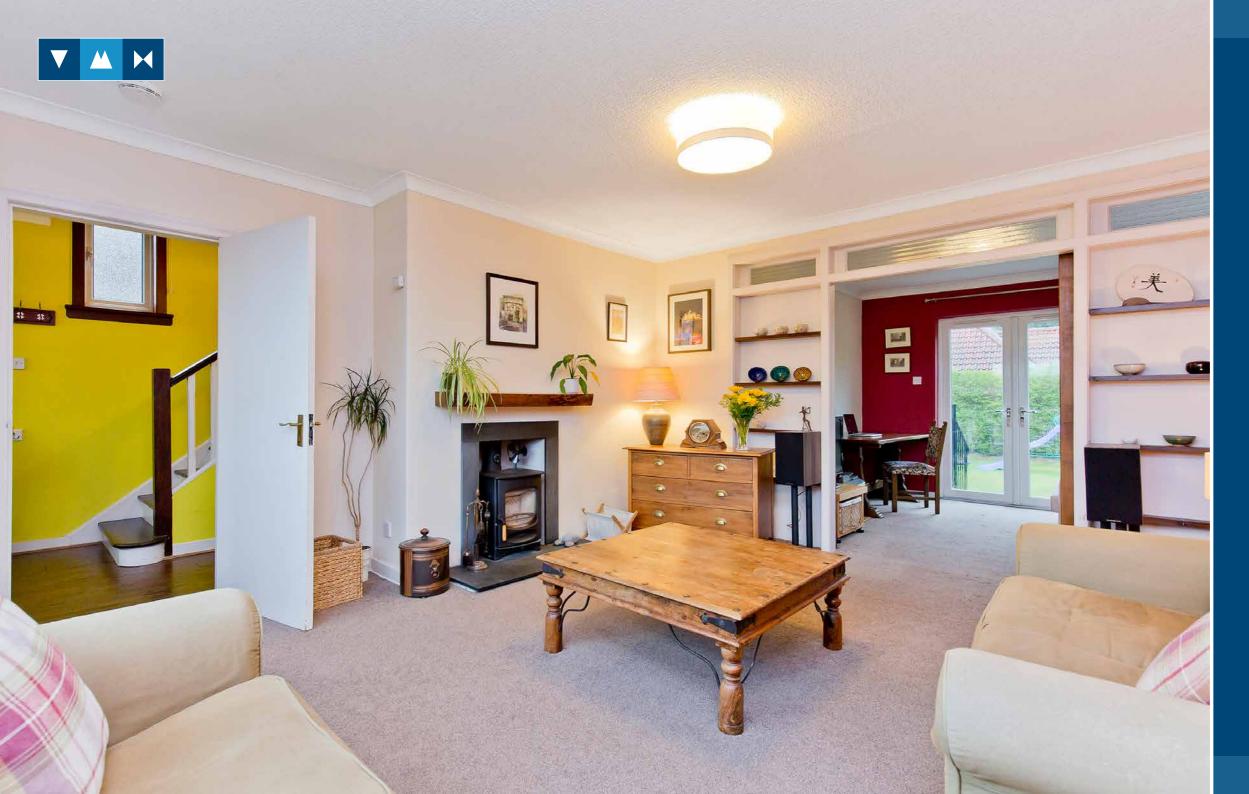

# 28 CAMMO GROVE

In an established neighbourhood bordering the Cammo nature reserve, this four-bedroom semi-detached house is a spacious residence that is well-presented throughout. It further boasts two reception areas and a large kitchen/dining room with breakfast bar. A downstairs WC complements the upstairs bathroom. In addition, the home enjoys a sizeable and secluded rear garden complete with workshop, that is enclosed by mature hedgerows and laid with a neat lawn and patio - perfect for families and summer dining.

## Features

- Spacious semi-detached house
- Two-minute walk to the Cammo Estate Local Nature Reserve
- Attractive interior design throughout
- Bright hall with storage and a WC
- Well-proportioned living room with log burner
- Family room with garden access
- Open-plan kitchen/dining room with garden access
- Three double bedrooms
- One versatile single bedroom
- Bathroom with overhead shower
- Large rear garden with storage shed
- Adjacent workshop with mains power
- Private driveway for off-street parking
- Gas central heating and double glazing

"...Spacious semi-detached house, family room with garden access and an open-plan kitchen/dining room with garden access..."

"...sizeable and secluded rear garden complete with workshop..."