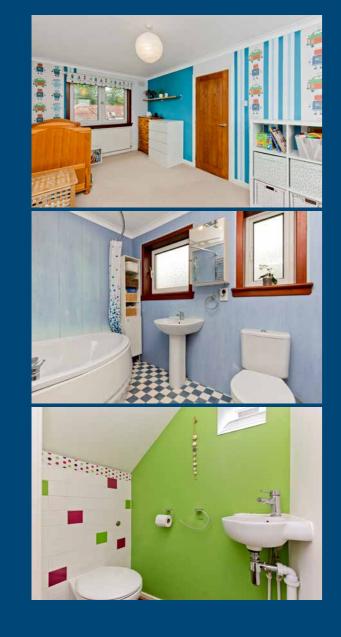

## Features

- Spacious semi-detached house
- Two-minute walk to the Cammo Estate Local Nature Reserve
- Attractive interior design throughout
- Bright hall with storage and a WC
- Well-proportioned living room with log burner
- Family room with garden access
- Open-plan kitchen/dining room with garden access
- Three double bedrooms
- One versatile single bedroom
- Bathroom with overhead shower
- Large rear garden with storage shed
- Adjacent workshop with mains power
- Private driveway for off-street parking
- Gas central heating and double glazing