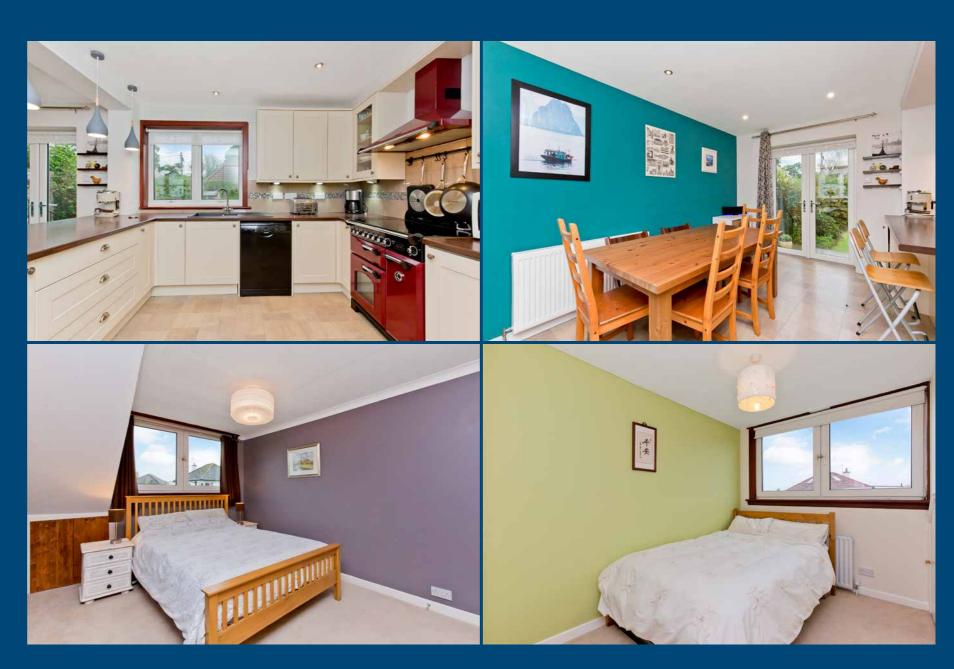

# 28 CAMMO GROVE

In an established neighbourhood bordering the Cammo nature reserve, this four-bedroom semi-detached house is a spacious residence that is well-presented throughout. It further boasts two reception areas and a large kitchen/dining room with breakfast bar. A downstairs WC complements the upstairs bathroom. In addition, the home enjoys a sizeable and secluded rear garden complete with workshop, that is enclosed by mature hedgerows and laid with a neat lawn and patio - perfect for families and summer dining.

## Features

- Spacious semi-detached house
- Two-minute walk to the Cammo Estate Local Nature Reserve
- Attractive interior design throughout
- Bright hall with storage and a WC
- Well-proportioned living room with log burner
- Family room with garden access
- Open-plan kitchen/dining room with garden access
- Three double bedrooms
- One versatile single bedroom
- Bathroom with overhead shower
- Large rear garden with storage shed
- Adjacent workshop with mains power
- Private driveway for off-street parking
- Gas central heating and double glazing

"...Spacious semi-detached house, family room with garden access and an open-plan kitchen/dining room with garden access..."

"...sizeable and secluded rear garden complete with workshop..."