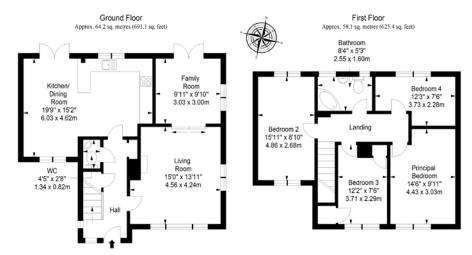

room with overhead shower
- Large rear garden with storage shed
- Adjacent workshop with mains power
- Private driveway for off-street parking
- Gas central heating and double glazing





"...Spacious semi-detached house, family room with garden access and an open-plan kitchen/dining room with garden access..."



"...sizeable and secluded rear garden complete with workshop..."





#### EPC Rating - D

Home Report Value - £495,000

For up to date price & viewing information contact VMH Property or visit us online.



Extras: all fitted floor and window coverings, light fittings, Rangemaster double oven with induction hob, an integrated fridge/freezer and washing machine, and an undercounter dishwasher, and the wardrobes in the principal bedroom and Bedroom 4 to be included in the sale.



Total area: approx. 122.3 sq. metres (1316.5 sq. feet)



### WWW.VMH.CO.UK

Registered Office: 8 Sibbald Walk, Edinburgh, EH8 8FT

T: 0131 622 2626 F: 0131 622 26267 E: property@vmh.co.uk

DX: 552210, Edinburgh 68



The dimensions provided are for illustration purposes only; detailed measurements should be taken personally. No documentation will be exhibited in respect of the compliance or otherwise of replacement windows. Although every attempt has been taken to ensure accuracy, the details within the brochure are not guaranteed or warranted and will not form part of any future contract to buy.