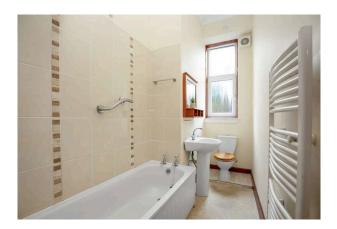

- Double bedroom rear facing.
- Bathroom comprising WC, wash hand basin and bath with shower over.
- · Gas central heating.
- Private garden to the front.
- Permit and metered parking.