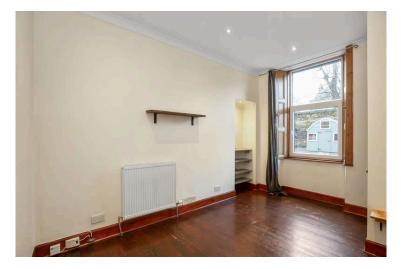

- Entrance vestibule, welcoming reception hallway.
- Front facing bright and spacious living room complemented by a bay window.
- Internal kitchen with a range of units, and a utility area.
- Double bedroom rear facing with en-suite WC and wash hand basin.