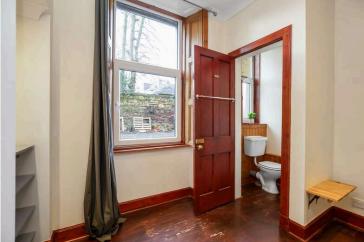

- Entrance vestibule, welcoming reception hallway.
- Front facing bright and spacious living room complemented by a bay window.
- Internal kitchen with a range of units, and a utility area.
- Double bedroom rear facing with en-suite WC and wash hand basin.

- Double bedroom rear facing.
- Bathroom comprising WC, wash hand basin and bath with shower over.
- · Gas central heating.
- Private garden to the front.
- Permit and metered parking.