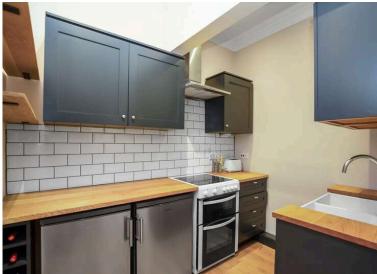

- Entrance vestibule, welcoming reception hallway.
- Front facing bright and spacious living room complemented by a bay window.
- Internal kitchen with a range of units, and a utility area.
- Double bedroom rear facing with en-suite WC and wash hand basin.

## Extras

The kitchen appliances, curtains and fitted floor coverings are included in the sale.

Price & Viewing For price and viewing information or further details on this property please contact agent.