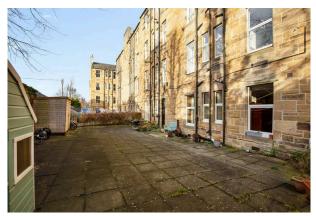

- Double bedroom rear facing.
- Bathroom comprising WC, wash hand basin and bath with shower over.
- · Gas central heating.
- Private garden to the front.
- Permit and metered parking.