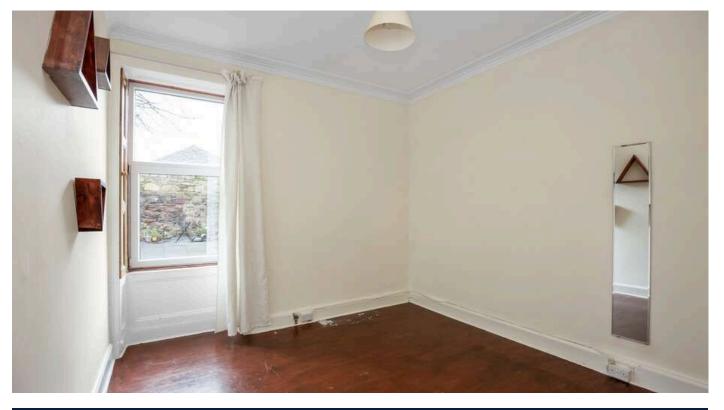

- Entrance vestibule, welcoming reception hallway.
- Front facing bright and spacious living room complemented by a bay window.
- Internal kitchen with a range of units, and a utility area.
- Double bedroom rear facing with en-suite WC and wash hand basin.

- Double bedroom rear facing.
- Bathroom comprising WC, wash hand basin and bath with shower over.
- · Gas central heating.
- Private garden to the front.
- Permit and metered parking.