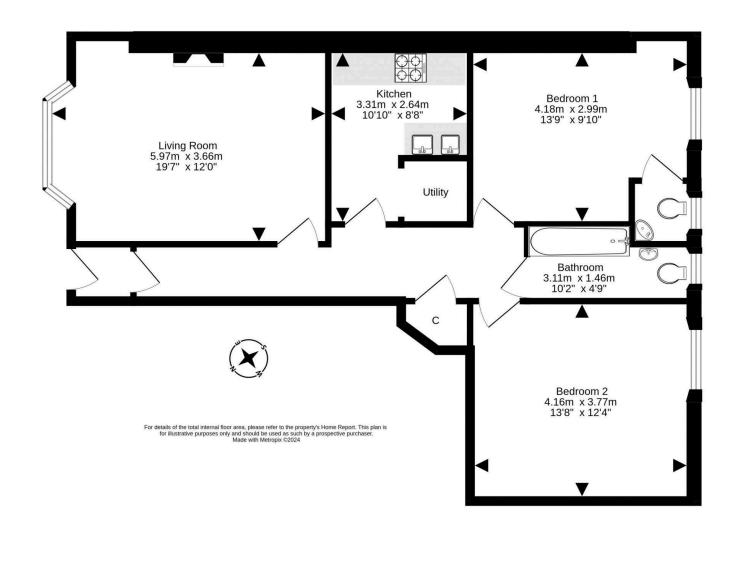

- Entrance vestibule, welcoming reception hallway.
- Front facing bright and spacious living room complemented by a bay window.
- Internal kitchen with a range of units, and a utility area.
- Double bedroom rear facing with en-suite WC and wash hand basin.

- Double bedroom rear facing.
- Bathroom comprising WC, wash hand basin and bath with shower over.
- · Gas central heating.
- Private garden to the front.
- Permit and metered parking.