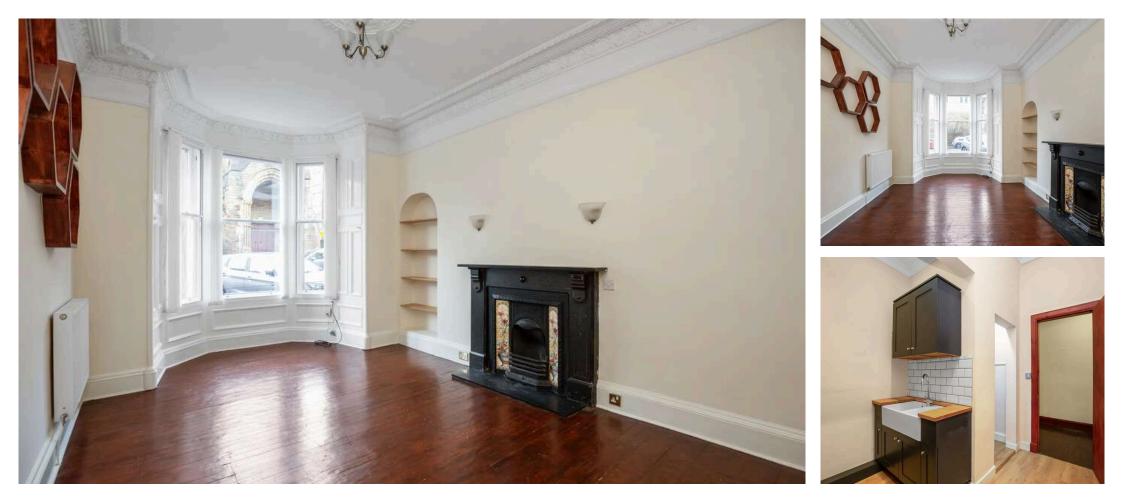

- Entrance vestibule, welcoming reception hallway.
- Front facing bright and spacious living room complemented by a bay window.
- Internal kitchen with a range of units, and a utility area.
- Double bedroom rear facing with en-suite WC and wash hand basin.

- Double bedroom rear facing.
- Bathroom comprising WC, wash hand basin and bath with shower over.
- · Gas central heating.
- Private garden to the front.
- Permit and metered parking.