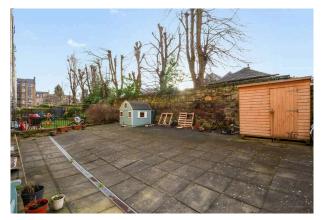

- Double bedroom rear facing.
- Bathroom comprising WC, wash hand basin and bath with shower over.
- · Gas central heating.
- Private garden to the front.
- Permit and metered parking.