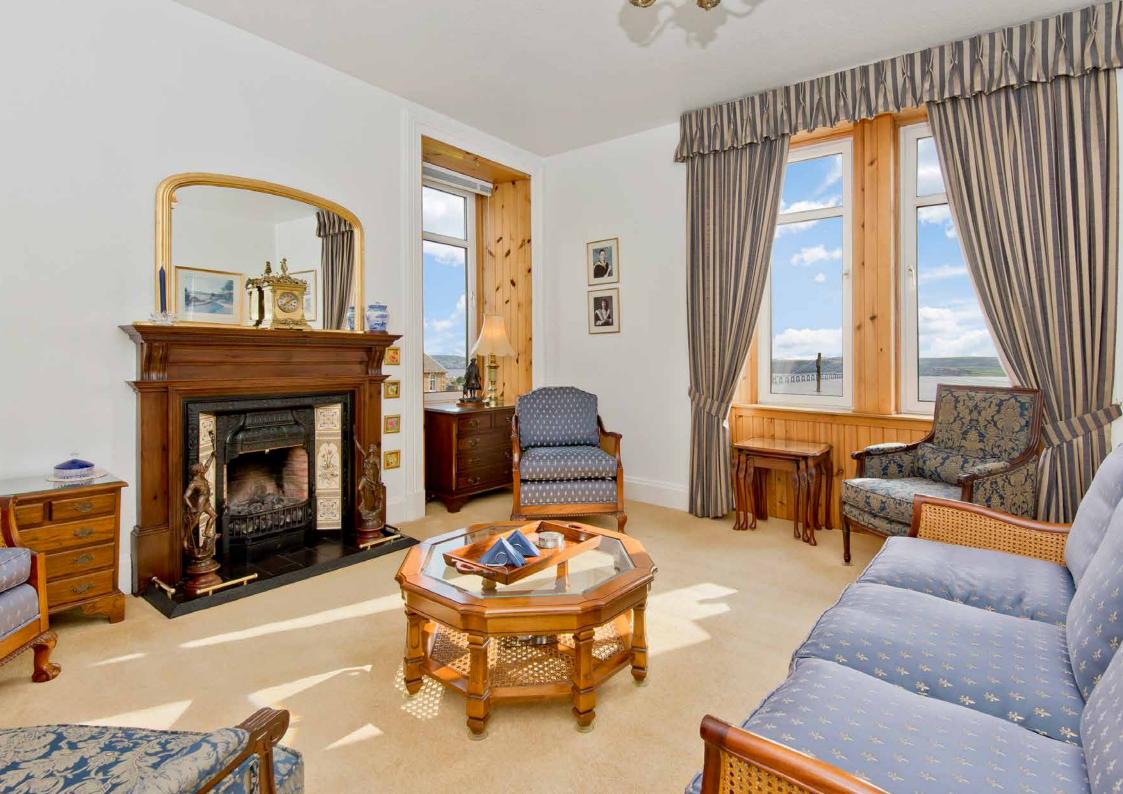

## $\bigcirc$

Situated near Balgay Park and Ninewells Hospital, this traditional duplex apartment with its own private access resides on the first and attic floors of a traditional villa which has a highly desirable location in Dundee. It is set within easy reach of amenities, schools, and transport links; plus, it has idyllic green spaces close by and it is in swift commuting distance of the city centre. Furthermore, the four-bedroom home offers an abundance of space and excellent versatility. It boasts large rooms, including two reception areas, and it enjoys impressive views over the River Tay. The property also has a single garage for parking and a private patio. Extras: integrated appliances (gas hob, oven, fridge, freezer, and dishwasher) to be included in the sale. Please note, no warranties or guarantees shall be provided in relation to any of the services, moveables, and/or appliances included in the price, as these items are to be left in a sold as seen condition.

## **FEATURES**

- Traditional duplex apartment
- West End Suburbs conservation area
- Private entrance
- Naturally-lit hall with generous storage
- Dual-aspect living room with gas fireplace
- Formal dining room with electric fireplace
- Bright and spacious family room
- Large, well-appointed dining kitchen
- Private study with built-in storage
- Four airy double bedrooms
- Generous store room
- Modern three-piece shower room
- Three-piece bathroom with handheld shower
- Private, low-maintenance patio
- Single garage
- EPC Rating D
- Council Tax Band F