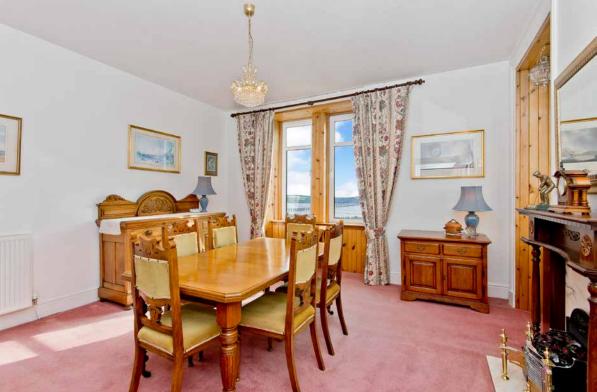

## $\bigcirc$

Situated near Balgay Park and Ninewells Hospital, this traditional duplex apartment with its own private access resides on the first and attic floors of a traditional villa which has a highly desirable location in Dundee. It is set within easy reach of amenities, schools, and transport links; plus, it has idyllic green spaces close by and it is in swift commuting distance of the city centre. Furthermore, the four-bedroom home offers an abundance of space and excellent versatility. It boasts large rooms, including two reception areas, and it enjoys impressive views over the River Tay. The property also has a single garage for parking and a private patio. Extras: integrated appliances (gas hob, oven, fridge, freezer, and dishwasher) to be included in the sale. Please note, no warranties or guarantees shall be provided in relation to any of the services, moveables, and/or appliances included in the price, as these items are to be left in a sold as seen condition.

## **FEATURES**

- Traditional duplex apartment
- West End Suburbs conservation area
- Private entrance
- Naturally-lit hall with generous storage
- Dual-aspect living room with gas fireplace
- Formal dining room with electric fireplace
- Bright and spacious family room
- Large, well-appointed dining kitchen
- Private study with built-in storage
- Four airy double bedrooms
- Generous store room
- Modern three-piece shower room
- Three-piece bathroom with handheld shower
- Private, low-maintenance patio
- Single garage
- EPC Rating D
- Council Tax Band F