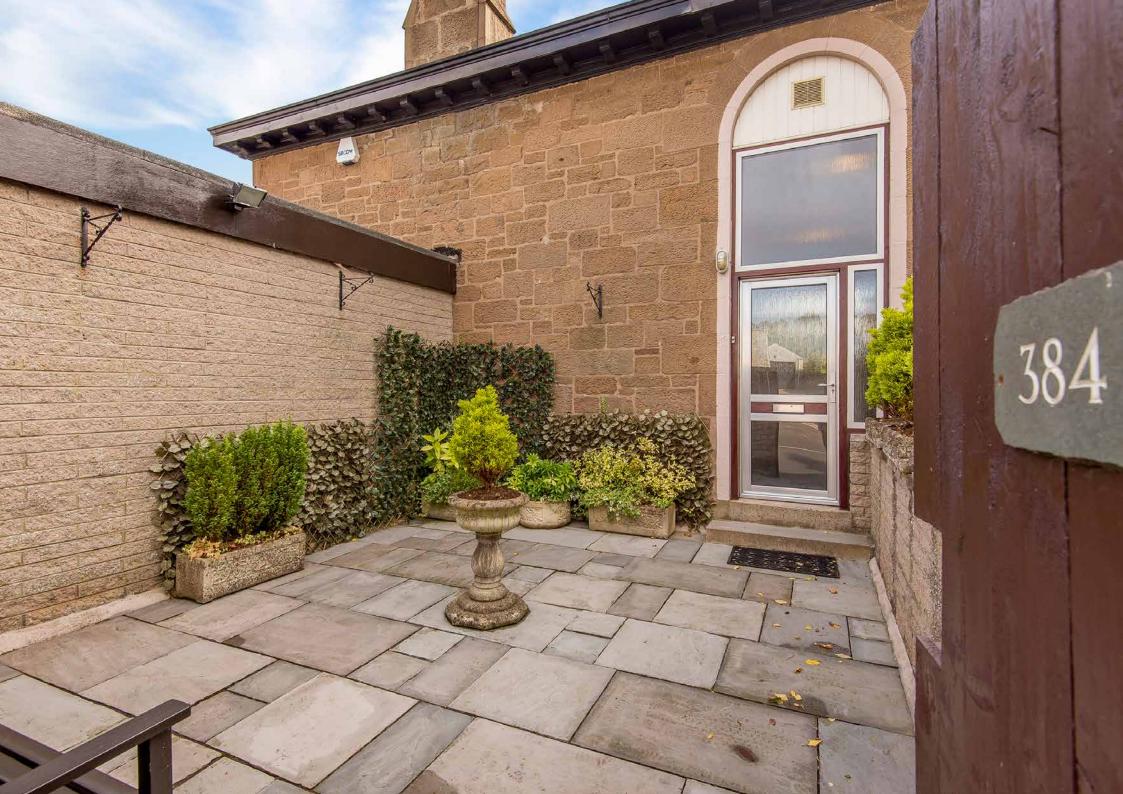

## $\bigcirc$

Situated near Balgay Park and Ninewells Hospital, this traditional duplex apartment with its own private access resides on the first and attic floors of a traditional villa which has a highly desirable location in Dundee. It is set within easy reach of amenities, schools, and transport links; plus, it has idyllic green spaces close by and it is in swift commuting distance of the city centre. Furthermore, the four-bedroom home offers an abundance of space and excellent versatility. It boasts large rooms, including two reception areas, and it enjoys impressive views over the River Tay. The property also has a single garage for parking and a private patio. Extras: integrated appliances (gas hob, oven, fridge, freezer, and dishwasher) to be included in the sale. Please note, no warranties or guarantees shall be provided in relation to any of the services, moveables, and/or appliances included in the price, as these items are to be left in a sold as seen condition.

## **FEATURES**

- Traditional duplex apartment
- West End Suburbs conservation area
- Private entrance
- Naturally-lit hall with generous storage
- Dual-aspect living room with gas fireplace
- Formal dining room with electric fireplace
- Bright and spacious family room
- Large, well-appointed dining kitchen
- Private study with built-in storage
- Four airy double bedrooms
- Generous store room
- Modern three-piece shower room
- Three-piece bathroom with handheld shower
- Private, low-maintenance patio
- Single garage
- EPC Rating D
- Council Tax Band F