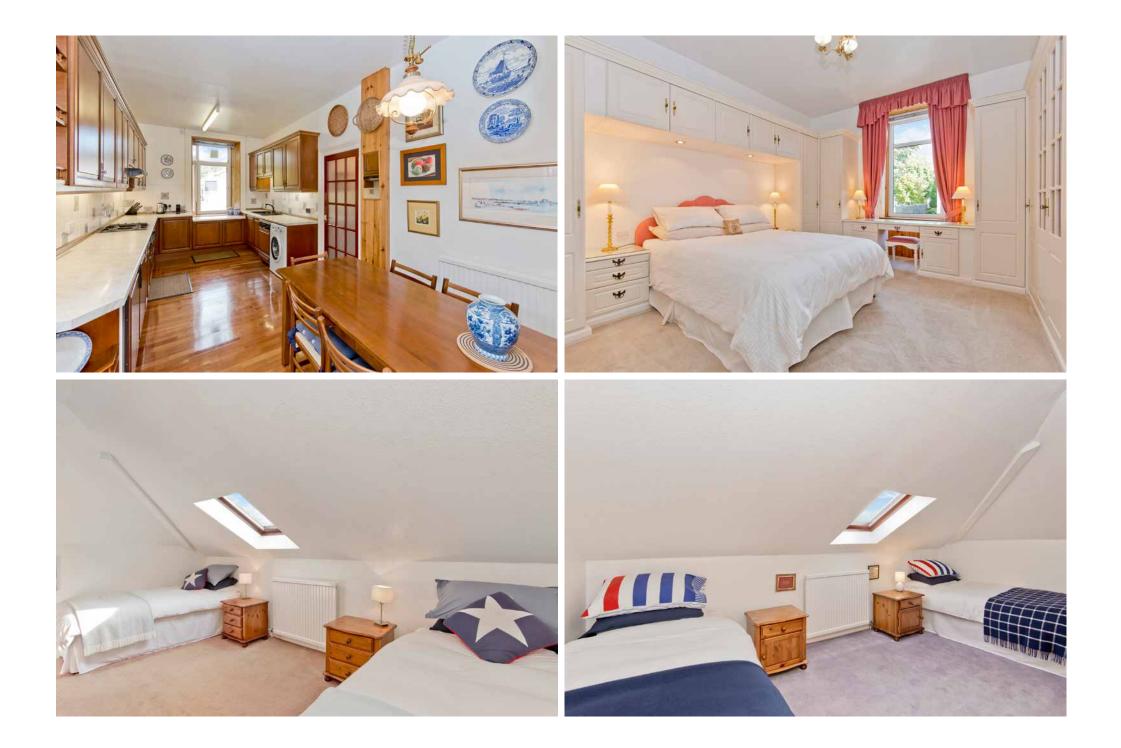

## $\bigcirc$

Situated near Balgay Park and Ninewells Hospital, this traditional duplex apartment with its own private access resides on the first and attic floors of a traditional villa which has a highly desirable location in Dundee. It is set within easy reach of amenities, schools, and transport links; plus, it has idyllic green spaces close by and it is in swift commuting distance of the city centre. Furthermore, the four-bedroom home offers an abundance of space and excellent versatility. It boasts large rooms, including two reception areas, and it enjoys impressive views over the River Tay. The property also has a single garage for parking and a private patio. Extras: integrated appliances (gas hob, oven, fridge, freezer, and dishwasher) to be included in the sale. Please note, no warranties or guarantees shall be provided in relation to any of the services, moveables, and/or appliances included in the price, as these items are to be left in a sold as seen condition.

## **FEATURES**

- Traditional duplex apartment
- West End Suburbs conservation area
- Private entrance
- Naturally-lit hall with generous storage
- Dual-aspect living room with gas fireplace
- Formal dining room with electric fireplace
- Bright and spacious family room
- Large, well-appointed dining kitchen
- Private study with built-in storage
- Four airy double bedrooms
- Generous store room
- Modern three-piece shower room
- Three-piece bathroom with handheld shower
- Private, low-maintenance patio
- Single garage
- EPC Rating D
- Council Tax Band F