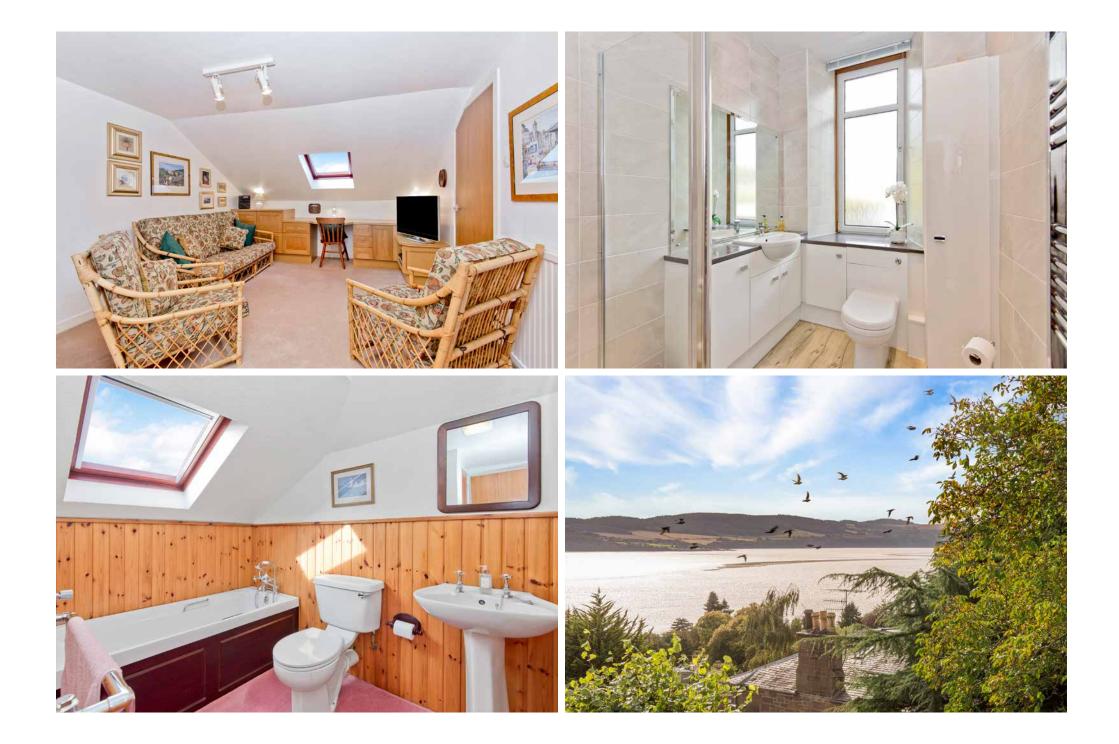

## $\bigcirc$

Situated near Balgay Park and Ninewells Hospital, this traditional duplex apartment with its own private access resides on the first and attic floors of a traditional villa which has a highly desirable location in Dundee. It is set within easy reach of amenities, schools, and transport links; plus, it has idyllic green spaces close by and it is in swift commuting distance of the city centre. Furthermore, the four-bedroom home offers an abundance of space and excellent versatility. It boasts large rooms, including two reception areas, and it enjoys impressive views over the River Tay. The property also has a single garage for parking and a private patio. Extras: integrated appliances (gas hob, oven, fridge, freezer, and dishwasher) to be included in the sale. Please note, no warranties or guarantees shall be provided in relation to any of the services, moveables, and/or appliances included in the price, as these items are to be left in a sold as seen condition.

## **FEATURES**

- Traditional duplex apartment
- West End Suburbs conservation area
- Private entrance
- Naturally-lit hall with generous storage
- Dual-aspect living room with gas fireplace
- Formal dining room with electric fireplace
- Bright and spacious family room
- Large, well-appointed dining kitchen
- Private study with built-in storage
- Four airy double bedrooms
- Generous store room
- Modern three-piece shower room
- Three-piece bathroom with handheld shower
- Private, low-maintenance patio
- Single garage
- EPC Rating D
- Council Tax Band F