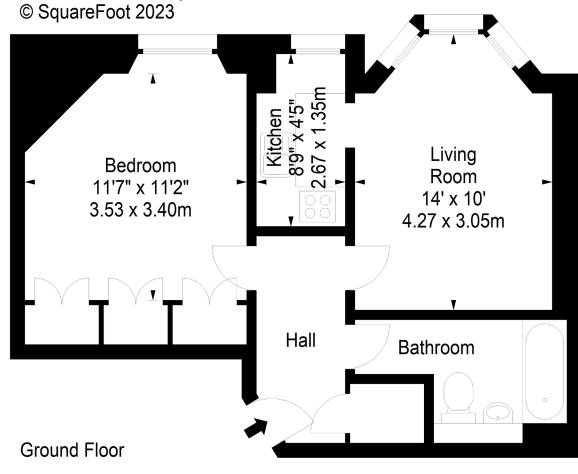

### Wishaw Terrace, Edinburgh, EH7 6AF

SquareFoot

Approx. Gross Internal Area 460 Sq Ft - 42.73 Sq M For identification only. Not to scale.