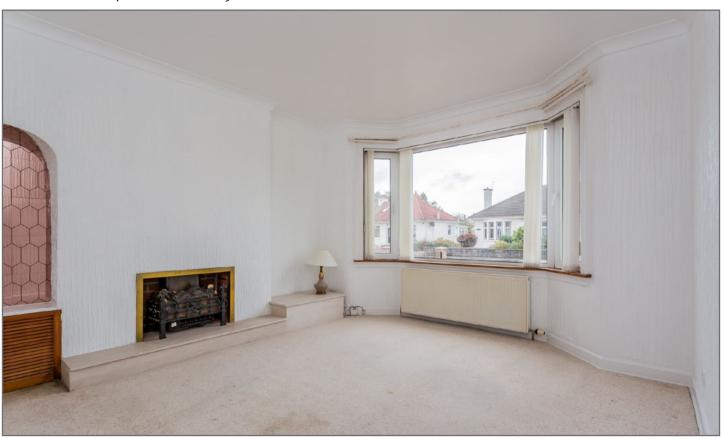

To the front of the property is the bay windowed lounge which is a welcoming, bright room ideal for a suite where you can relax and socialise. Adjacent to the lounge is a sitting room which could also be easily utilised as a ground floor bedroom with aspects to the front of the house. There is anther bedroom looking to the garden and the shower room is also on this level. The kitchen has a good selection of fitted storage units and space for appliances as well as access to the rear porch which could be used as a utility space if required. It should be noted that all the apartments on the ground floor have benefited from new ceilings, and some have also had newly plastered and decorated walls.