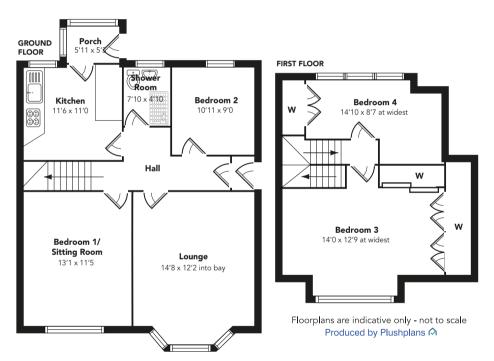

# cochrandickie ESTATE AGENCY

www.cochrandickie.co.uk

This semi detached bungalow sits is a good, level plot on Crookston Drive which is a very popular area in Paisley. The property has a flexible layout with apartments on the ground floor and the upper level.

To the front of the property is the bay windowed lounge which is a welcoming, bright room ideal for a suite where you can relax and socialise. Adjacent to the lounge is a sitting room which could also be easily utilised as a ground floor bedroom with aspects to the front of the house. There is anther bedroom looking to the garden and the shower room is also on this level. The kitchen has a good selection of fitted storage units and space for appliances as well as access to the rear porch which could be used as a utility space if required. It should be noted that all the apartments on the ground floor have benefited from new ceilings, and some have also had newly plastered and decorated walls.

On the upper level a landing accesses two bedrooms. Both have dormer windows, one to the front and another to the garden and the front bedroom also has excellent storage space.

The gardens are easy to maintain with a paved back garden and both paving and stone chips to the front. A driveway provides excellent off street parking and leads to the detached garage which has an electric door. The garage is a double, tandem garage with the opportunity to convert into a home office, garden room or similar functional outbuilding if desired.