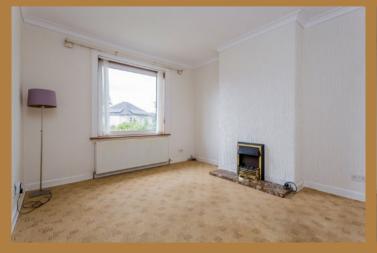

To the front of the property is the bay windowed lounge which is a welcoming, bright room ideal for a suite where you can relax and socialise. Adjacent to the lounge is a sitting room which could also be easily utilised as a ground floor bedroom with aspects to the front of the house. There is anther bedroom looking to the garden and the shower room is also on this level. The kitchen has a good selection of fitted storage units and space for appliances as well as access to the rear porch which could be used as a utility space if required. It should be noted that all the apartments on the ground floor have benefited from new ceilings, and some have also had newly plastered and decorated walls.