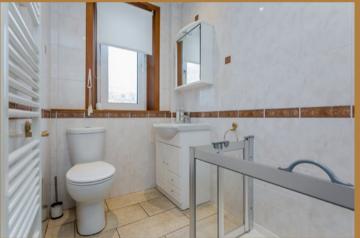

To the front of the property is the bay windowed lounge which is a welcoming, bright room ideal for a suite where you can relax and socialise. Adjacent to the lounge is a sitting room which could also be easily utilised as a ground floor bedroom with aspects to the front of the house. There is anther bedroom looking to the garden and the shower room is also on this level. The kitchen has a good selection of fitted storage units and space for appliances as well as access to the rear porch which could be used as a utility space if required. It should be noted that all the apartments on the ground floor have benefited from new ceilings, and some have also had newly plastered and decorated walls.