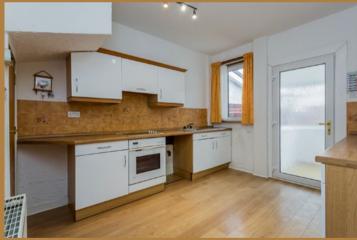

To the front of the property is the bay windowed lounge which is a welcoming, bright room ideal for a suite where you can relax and socialise. Adjacent to the lounge is a sitting room which could also be easily utilised as a ground floor bedroom with aspects to the front of the house. There is anther bedroom looking to the garden and the shower room is also on this level. The kitchen has a good selection of fitted storage units and space for appliances as well as access to the rear porch which could be used as a utility space if required. It should be noted that all the apartments on the ground floor have benefited from new ceilings, and some have also had newly plastered and decorated walls.