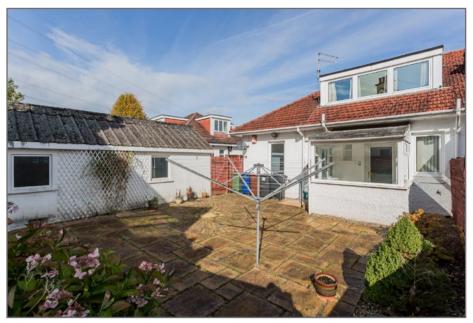

On the upper level a landing accesses two bedrooms. Both have dormer windows, one to the front and another to the garden and the front bedroom also has excellent storage space.

The gardens are easy to maintain with a paved back garden and both paving and stone chips to the front. A driveway provides excellent off street parking and leads to the detached garage which has an electric door. The garage is a double, tandem garage with the opportunity to convert into a home office, garden room or similar functional outbuilding if desired.