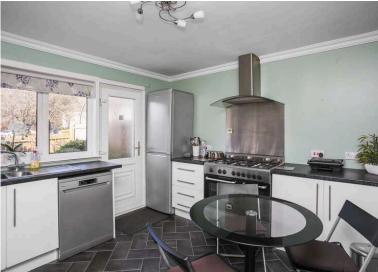

- Reception hallway with useful storage facilities.
- Living/dining room complemented by windows to the front and rear.
- Breakfasting kitchen with a range of wall and base units along with free standing white goods to be included in the sale. Door accesses the rear garden.
- Downstairs cloaks comprising WC and wash hand basin.
- Upper landing with excellent storage, hatch to attic space.

## Extras

The kitchen appliances, curtains, blinds and fitted floor coverings are included.

Price & Viewing For price and viewing information or further details on this property please contact agent.

EPC Band - C