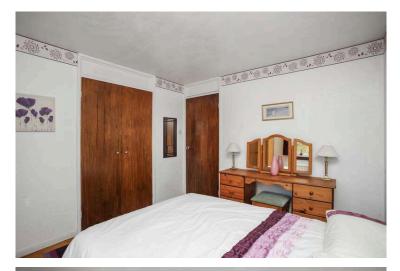

- Rear facing double bedroom with built in wardrobes.
- Double bedroom rear facing with built in wardrobes.
- Third bedroom front facing.
- Bathroom comprising WC, wash hand basin and bath with shower over.
- Gas central heating with Hive technology.
- Double glazing.
- Private gardens to the front and rear.
- Residents and visitors carpark.