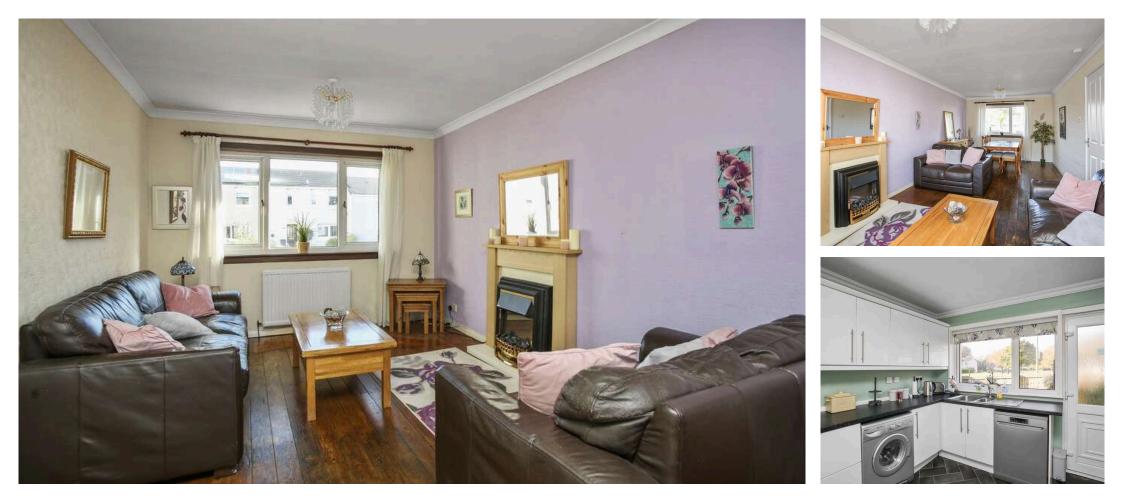

- Reception hallway with useful storage facilities.
- Living/dining room complemented by windows to the front and rear.
- Breakfasting kitchen with a range of wall and base units along with free standing white goods to be included in the sale. Door accesses the rear garden.
- Downstairs cloaks comprising WC and wash hand basin.
- Upper landing with excellent storage, hatch to attic space.