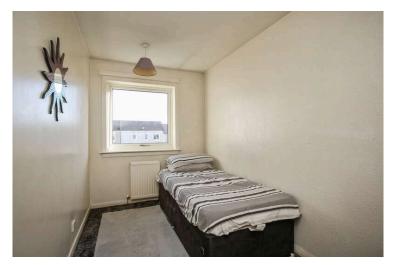

- Rear facing double bedroom with built in wardrobes.
- Double bedroom rear facing with built in wardrobes.
- Third bedroom front facing.
- Bathroom comprising WC, wash hand basin and bath with shower over.
- Gas central heating with Hive technology.
- Double glazing.
- Private gardens to the front and rear.
- Residents and visitors carpark.