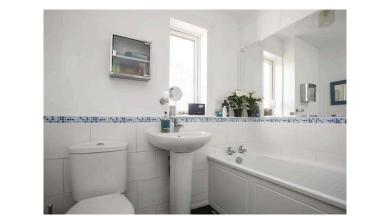

- Rear facing double bedroom with built in wardrobes.
- Double bedroom rear facing with built in wardrobes.
- Third bedroom front facing.
- Bathroom comprising WC, wash hand basin and bath with shower over.
- Gas central heating with Hive technology.
- Double glazing.
- Private gardens to the front and rear.
- Residents and visitors carpark.