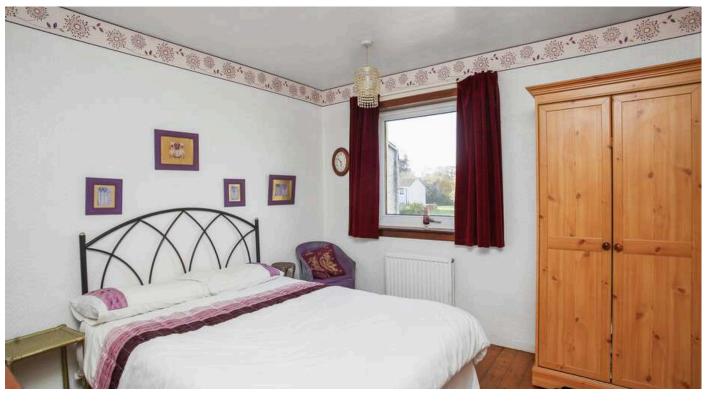

- Rear facing double bedroom with built in wardrobes.
- Double bedroom rear facing with built in wardrobes.
- Third bedroom front facing.
- Bathroom comprising WC, wash hand basin and bath with shower over.
- Gas central heating with Hive technology.
- Double glazing.
- Private gardens to the front and rear.
- Residents and visitors carpark.