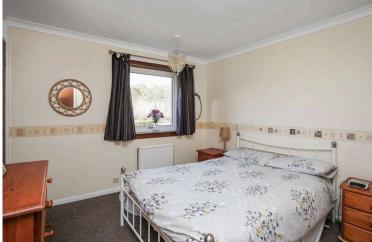

- Rear facing double bedroom with built in wardrobes.
- Double bedroom rear facing with built in wardrobes.
- Third bedroom front facing.
- Bathroom comprising WC, wash hand basin and bath with shower over.
- Gas central heating with Hive technology.
- Double glazing.
- Private gardens to the front and rear.
- Residents and visitors carpark.