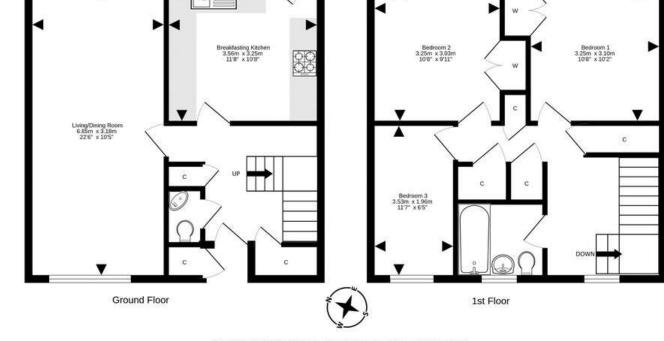

- Reception hallway with useful storage facilities.
- Living/dining room complemented by windows to the front and rear.
- Breakfasting kitchen with a range of wall and base units along with free standing white goods to be included in the sale. Door accesses the rear garden.
- Downstairs cloaks comprising WC and wash hand basin.
- Upper landing with excellent storage, hatch to attic space.

- Rear facing double bedroom with built in wardrobes.
- Double bedroom rear facing with built in wardrobes.
- Third bedroom front facing.
- Bathroom comprising WC, wash hand basin and bath with shower over.
- Gas central heating with Hive technology.
- Double glazing.
- Private gardens to the front and rear.
- Residents and visitors carpark.

For details of the total internal floor area, please refer to the property's Home Report. This plan is for illustrative purposes only and should be used as such by a prospective purchaser. Made with Metropik e2023