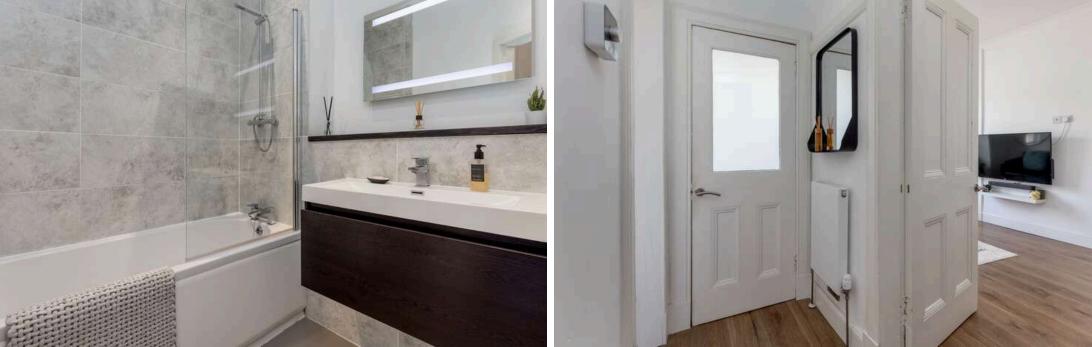

## Offers Over £150,000

- · Modern living/dining/kitchen
- Kitchen area fitted with a range of floor and wall mounted units, gas hob and electric oven, breakfast bar and white goods included in sale
- Large double bedroom with wardrobes included
- Bathroom with mains shower over the bath featuring a rainwater shower head
- W.C
- Hallway with two useful storage cupboards
- Gas central heating and double glazing throughout
- Well kept communal garden
- · Residents permit parking

The property comprises of a hallway with two useful storage cupboards, a stylish open plan kitchen/living/dining room that is perfectly laid out for evening relaxing. The kitchen area has as range of smart floor and wall mounted units, gas hob and electric oven and white goods included in the sale. There is a generous double bedroom with wardrobes that are included in the sale. A recently fitted bathroom with a mains shower over the bath featuring a fantastic rainwater shower head and a separate W.C. The property benefits from gas central heating and double glazing throughout the property for maximum efficiency controlled by Hive. A well kept communal garden and residents permit parking.