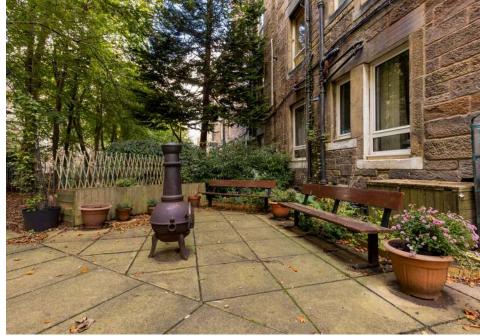

## Offers Over £150,000

- · Modern living/dining/kitchen
- Kitchen area fitted with a range of floor and wall mounted units, gas hob and electric oven, breakfast bar and white goods included in sale
- Large double bedroom with wardrobes included
- Bathroom with mains shower over the bath featuring a rainwater shower head
- W.C
- Hallway with two useful storage cupboards
- Gas central heating and double glazing throughout
- Well kept communal garden
- · Residents permit parking

The property comprises of a hallway with two useful storage cupboards, a stylish open plan kitchen/living/dining room that is perfectly laid out for evening relaxing. The kitchen area has as range of smart floor and wall mounted units, gas hob and electric oven and white goods included in the sale. There is a generous double bedroom with wardrobes that are included in the sale. A recently fitted bathroom with a mains shower over the bath featuring a fantastic rainwater shower head and a separate W.C. The property benefits from gas central heating and double glazing throughout the property for maximum efficiency controlled by Hive. A well kept communal garden and residents permit parking.