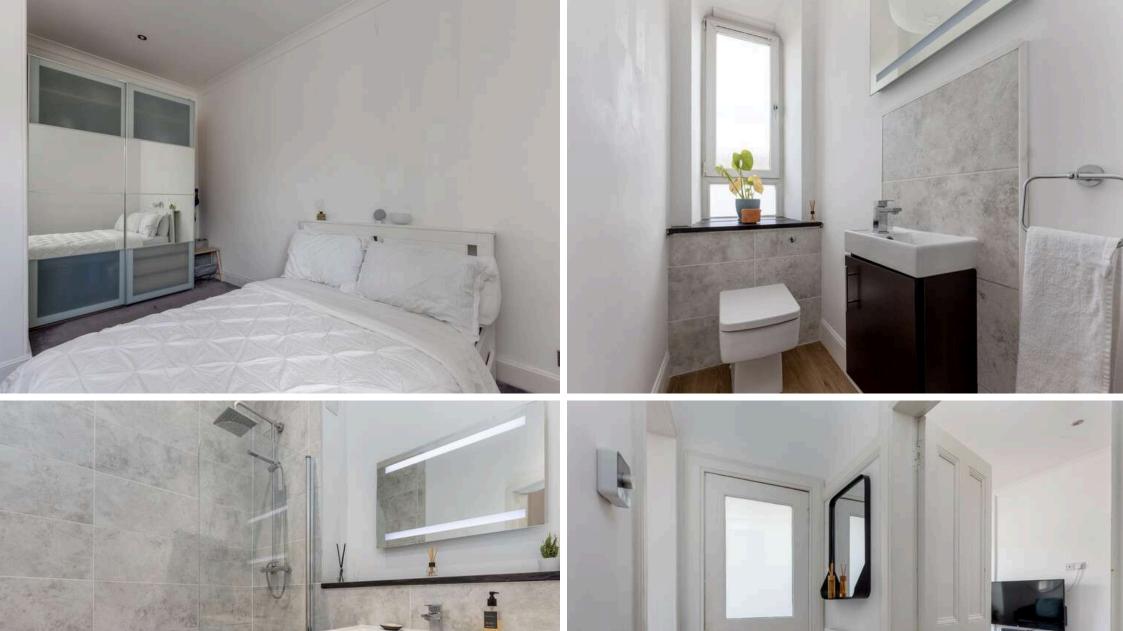

## Offers Over £150,000

- · Modern living/dining/kitchen
- Kitchen area fitted with a range of floor and wall mounted units, gas hob and electric oven, breakfast bar and white goods included in sale
- Large double bedroom with wardrobes included
- Bathroom with mains shower over the bath featuring a rainwater shower head
- W.C
- Hallway with two useful storage cupboards
- Gas central heating and double glazing throughout
- Well kept communal garden
- · Residents permit parking

The property comprises of a hallway with two useful storage cupboards, a stylish open plan kitchen/living/dining room that is perfectly laid out for evening relaxing. The kitchen area has as range of smart floor and wall mounted units, gas hob and electric oven and white goods included in the sale. There is a generous double bedroom with wardrobes that are included in the sale. A recently fitted bathroom with a mains shower over the bath featuring a fantastic rainwater shower head and a separate W.C. The property benefits from gas central heating and double glazing throughout the property for maximum efficiency controlled by Hive. A well kept communal garden and residents permit parking.