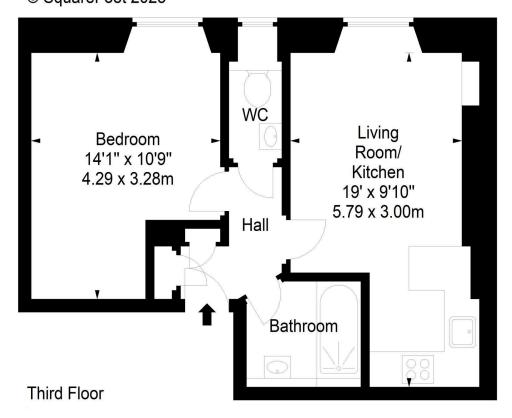

## Wardlaw Place, Edinburgh, Midlothian, EH11 1UF

Approx. Gross Internal Area 439 Sq Ft - 40.78 Sq M For identification only. Not to scale. © SquareFoot 2023

DX ED 92, Edinburgh E-mail: property@blaircadell.com www.blaircadell.com