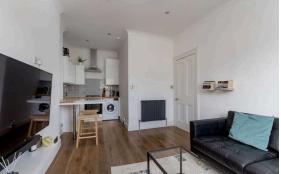

## **Top Floor Flat**

Blair Cadell are delighted to bring to market this lovely one bed tenement flat. The property is in turn key condition and ideally placed for swift access to town and would be ideal for a first time buyer or buy to let investment.

The property comprises of a hallway with two useful storage cupboards, a stylish open plan kitchen/living/dining room that is perfectly laid out for evening relaxing. The kitchen area has as range of smart floor and wall mounted units, gas hob and electric oven and white goods included in the sale. There is a generous double bedroom with wardrobes that are included in the sale. A recently fitted bathroom with a mains shower over the bath featuring a fantastic rainwater shower head and a separate W.C. The property benefits from gas central heating and double glazing throughout the property for maximum efficiency controlled by Hive. A well kept communal garden and residents permit parking.