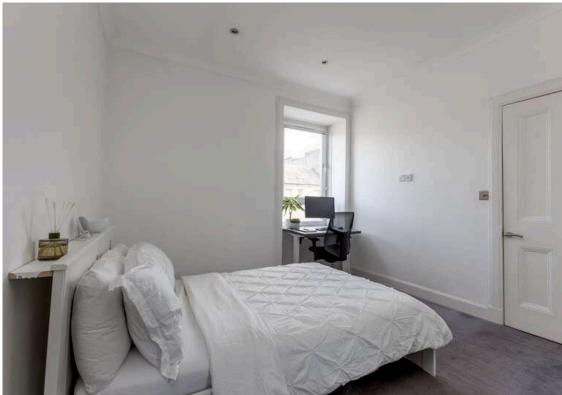

## Offers Over £150,000

- · Modern living/dining/kitchen
- Kitchen area fitted with a range of floor and wall mounted units, gas hob and electric oven, breakfast bar and white goods included in sale
- Large double bedroom with wardrobes included
- Bathroom with mains shower over the bath featuring a rainwater shower head
- W.C
- Hallway with two useful storage cupboards
- Gas central heating and double glazing throughout
- Well kept communal garden
- · Residents permit parking

The property comprises of a hallway with two useful storage cupboards, a stylish open plan kitchen/living/dining room that is perfectly laid out for evening relaxing. The kitchen area has as range of smart floor and wall mounted units, gas hob and electric oven and white goods included in the sale. There is a generous double bedroom with wardrobes that are included in the sale. A recently fitted bathroom with a mains shower over the bath featuring a fantastic rainwater shower head and a separate W.C. The property benefits from gas central heating and double glazing throughout the property for maximum efficiency controlled by Hive. A well kept communal garden and residents permit parking.