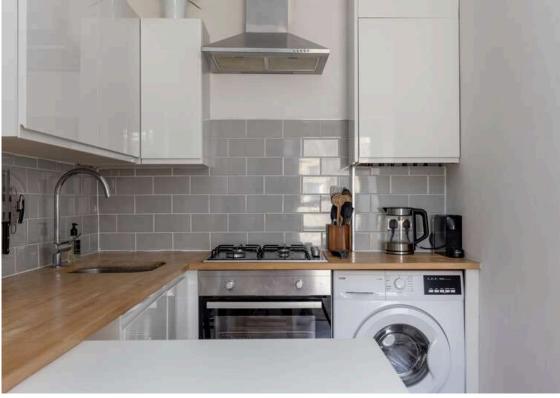

## Offers Over £150,000

- · Modern living/dining/kitchen
- Kitchen area fitted with a range of floor and wall mounted units, gas hob and electric oven, breakfast bar and white goods included in sale
- Large double bedroom with wardrobes included
- Bathroom with mains shower over the bath featuring a rainwater shower head
- W.C
- Hallway with two useful storage cupboards
- Gas central heating and double glazing throughout
- Well kept communal garden
- · Residents permit parking

The property comprises of a hallway with two useful storage cupboards, a stylish open plan kitchen/living/dining room that is perfectly laid out for evening relaxing. The kitchen area has as range of smart floor and wall mounted units, gas hob and electric oven and white goods included in the sale. There is a generous double bedroom with wardrobes that are included in the sale. A recently fitted bathroom with a mains shower over the bath featuring a fantastic rainwater shower head and a separate W.C. The property benefits from gas central heating and double glazing throughout the property for maximum efficiency controlled by Hive. A well kept communal garden and residents permit parking.