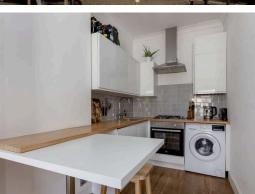

The property comprises of a hallway with two useful storage cupboards, a stylish open plan kitchen/living/dining room that is perfectly laid out for evening relaxing. The kitchen area has as range of smart floor and wall mounted units, gas hob and electric oven and white goods included in the sale. There is a generous double bedroom with wardrobes that are included in the sale. A recently fitted bathroom with a mains shower over the bath featuring a fantastic rainwater shower head and a separate W.C. The property benefits from gas central heating and double glazing throughout the property for maximum efficiency controlled by Hive. A well kept communal garden and residents permit parking.