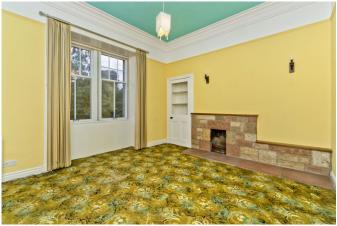

## **SUMMARY**

Set within a handsome traditional building in Haddington, this first-floor flat offers two bedrooms, a generous living room, a spacious dining kitchen, and a bathroom, plus access to unrestricted on-street parking nearby. The flat would benefit from some cosmetic upgrades, providing the new owner with an exciting opportunity to modernise a traditional home to their own tastes. It also lies within easy strolling distance of the town centre and its fantastic amenities. Extras: The property shall be sold as seen.

## **FEATURES**

- First-floor flat in Haddington
- · Part of a handsome, traditional building
- Opportunity for modernisation
- Shared entrance and stairwell
- Hall with built-in storage
- Generous living room
- · Dining kitchen with utility room and pantry
- Two well-proportioned bedrooms
- Three-piece bathroom
- Lovely shared gardens
- Unrestricted on-street parking nearby
- Electric heating
- Traditional sash-and-case windows with secondary glazing