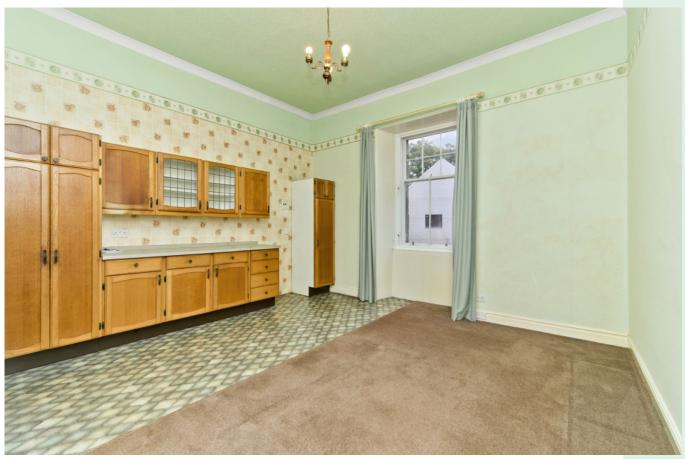

## **SUMMARY**

Set within a handsome traditional building in Haddington, this first-floor flat offers two bedrooms, a generous living room, a spacious dining kitchen, and a bathroom, plus access to unrestricted on-street parking nearby. The flat would benefit from some cosmetic upgrades, providing the new owner with an exciting opportunity to modernise a traditional home to their own tastes. It also lies within easy strolling distance of the town centre and its fantastic amenities. Extras: The property shall be sold as seen.

## **FEATURES**

- First-floor flat in Haddington
- · Part of a handsome, traditional building
- Opportunity for modernisation
- Shared entrance and stairwell
- Hall with built-in storage
- Generous living room
- · Dining kitchen with utility room and pantry
- Two well-proportioned bedrooms
- Three-piece bathroom
- Lovely shared gardens
- Unrestricted on-street parking nearby
- Electric heating
- Traditional sash-and-case windows with secondary glazing