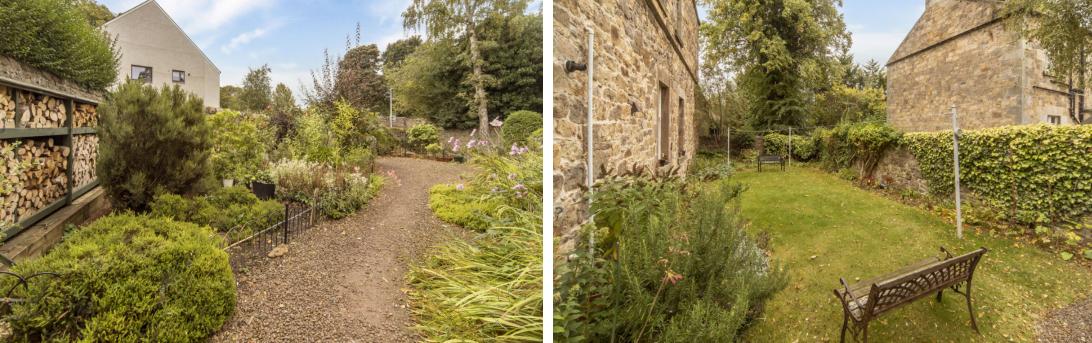

## **FEATURES**

- First-floor flat in Haddington
- · Part of a handsome, traditional building
- Opportunity for modernisation
- Shared entrance and stairwell
- Hall with built-in storage
- Generous living room
- · Dining kitchen with utility room and pantry
- Two well-proportioned bedrooms
- Three-piece bathroom
- Lovely shared gardens
- Unrestricted on-street parking nearby
- Electric heating
- Traditional sash-and-case windows with secondary glazing