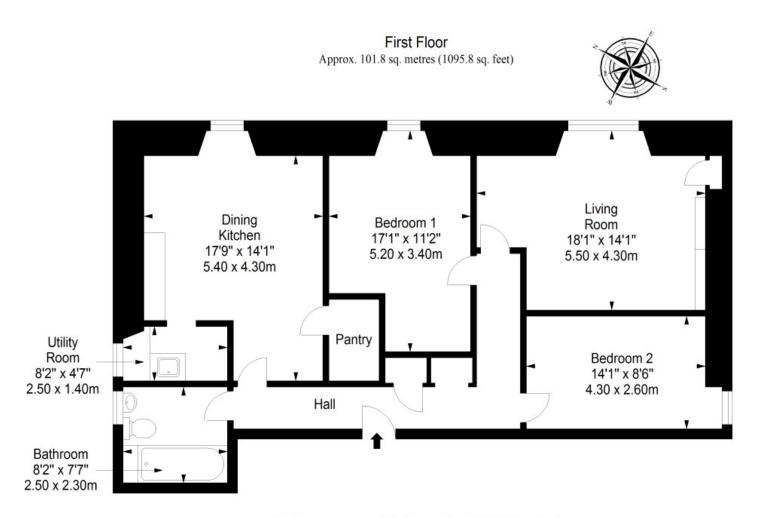

ng







OFFERS TO: 22 Hardgate Haddington EH41 3JS

Tel: 01620 825 368 Fax: 01620 824 671

DX540733 Haddington



## **HOUSE SALES**

If you have a house to sell, we provide free pre-sales advice, including valuation. We will visit your home and discuss in detail all aspects of selling and buying, including costs and marketing strategy, and will explain GSB Properties' comprehensive services.

While these Sales Particulars are believed to be correct, their accuracy is not warranted and they do not form any part of any contract. All sizes are approximate 2. Interested parties are advised to note interest through their solicitor as soon as possible in order to be kept informed should a Closing Date be set. The seller will not be bound to accept the highest or any offer.

## **FLOORPLAN**



Total area: approx. 101.8 sq. metres (1095.8 sq. feet)