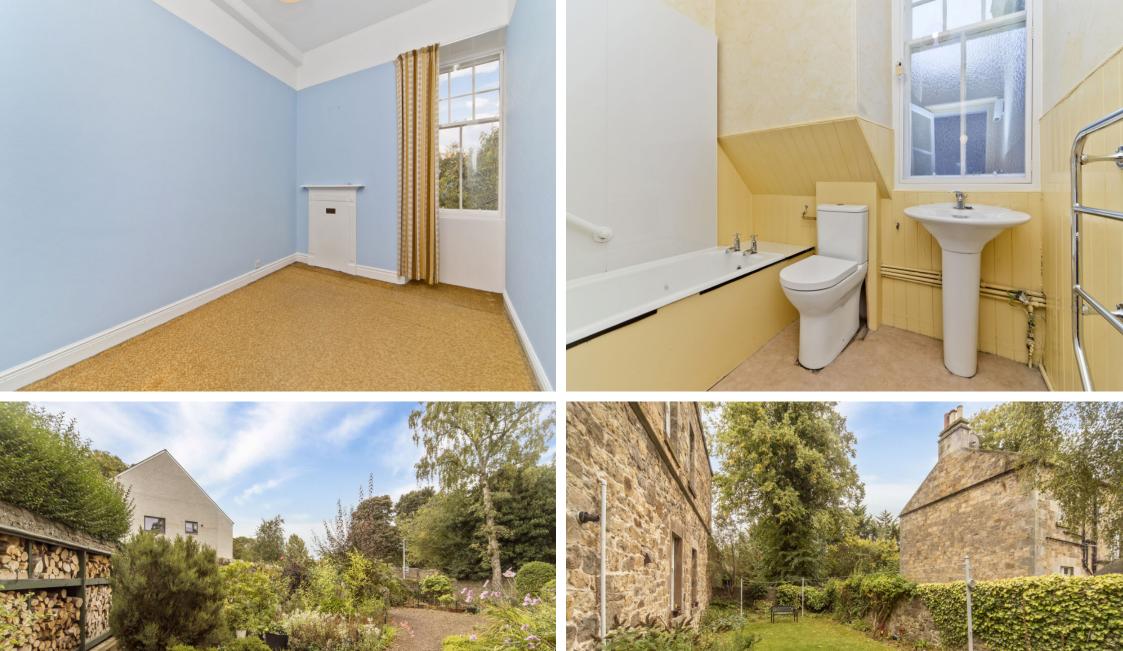

## **SUMMARY**

Set within a handsome traditional building in Haddington, this first-floor flat offers two bedrooms, a generous living room, a spacious dining kitchen, and a bathroom, plus access to unrestricted on-street parking nearby. The flat would benefit from some cosmetic upgrades, providing the new owner with an exciting opportunity to modernise a traditional home to their own tastes. It also lies within easy strolling distance of the town centre and its fantastic amenities. Extras: The property shall be sold as seen.

## **FEATURES**

- First-floor flat in Haddington
- · Part of a handsome, traditional building
- Opportunity for modernisation
- Shared entrance and stairwell
- Hall with built-in storage
- Generous living room
- · Dining kitchen with utility room and pantry
- Two well-proportioned bedrooms
- Three-piece bathroom
- Lovely shared gardens
- Unrestricted on-street parking nearby
- Electric heating
- Traditional sash-and-case windows with secondary glazing