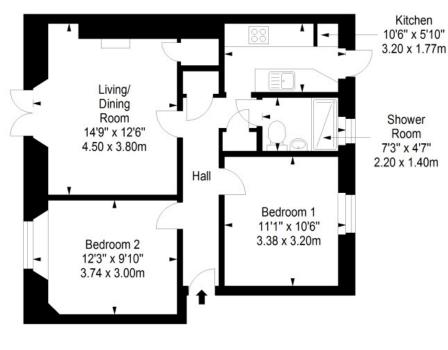

## $\bigcirc$

This ground-floor flat forms part of an established development in Prestonfield and offers a spacious reception room, a kitchen, two bedrooms, and a shower room, all presented with attractive, modern interiors. The flat is accompanied by a private front garden, a communal rear garden, and benefits from access to unrestricted on-street parking. It lies within easy reach of excellent amenities and open spaces including Prestonfield House, Perfermill Sports Complex, Cameron Toll, and Arthur's Seat.

### FEATURES

- Ground-floor flat in Prestonfield
- Well-presented interiors
- Secure shared entrance
- Hall with built-in storage
- Bright living/dining room with garden access
- Modern kitchen with garden access
- Two double bedrooms
- Attractive shower room
- Private front garden
- Communal rear garden
- Unrestricted on-street parking

BORDERS 01890 880 008

Total area: approx. 63.9 sq. metres (687.8 sq. feet)

These particulars were prepared on the basis of our own knowledge of the local area and, in respect of the property itself, information supplied to us by our clients; all reasonable steps were taken at the time of preparing these particulars to ensure that all details contained in them were accurate. All statements contained in the particulars are for information only and all parties should not rely upon them as statements or representations of fact. In particular, (a) descriptions, measurements and dimensions, which may be quoted in these particulars are approximate only and (b) all references to conditions, planning permission, services, usage, constructions, fixtures and fittings and therefore if you wish to pursue interest in this property, you should immediately instruct your solicits or any part thereof ahead of a notified closing date and will not be obliged to accept either the highest or indeed any offer for the above subjects or any part thereof ahead of a notified closing date and will not be obliged to accept either the highest or indeed any offer for the above subjects or any part thereof. All measurements have been taken using a sonic tape and cannot be regarded as guaranteed given the limitations of the device. Services and/or appliances referred to in these particulars have not been tested and no warranty is given that they are in full working order.