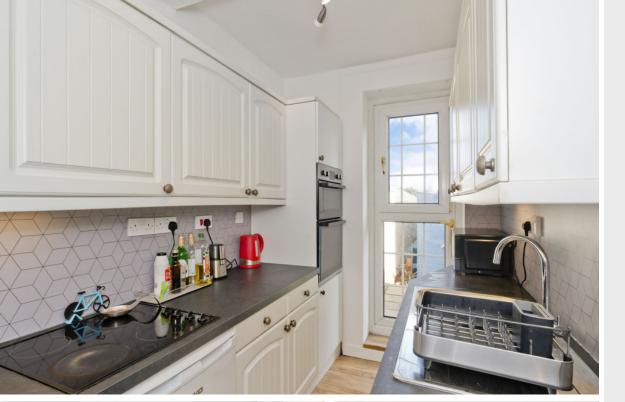

## $\bigcirc$

This ground-floor flat forms part of an established development in Prestonfield and offers a spacious reception room, a kitchen, two bedrooms, and a shower room, all presented with attractive, modern interiors. The flat is accompanied by a private front garden, a communal rear garden, and benefits from access to unrestricted on-street parking. It lies within easy reach of excellent amenities and open spaces including Prestonfield House, Perfermill Sports Complex, Cameron Toll, and Arthur's Seat.

Extras: Integrated kitchen appliances comprising a double oven and hob will be included in the sale. Please note, no warranties or guarantees shall be provided for the appliances.

### FEATURES

- Ground-floor flat in Prestonfield
- Well-presented interiors
- Secure shared entrance
- Hall with built-in storage
- Bright living/dining room with garden access
- Modern kitchen with garden access
- Two double bedrooms
- Attractive shower room
- Private front garden
- Communal rear garden
- Unrestricted on-street parking