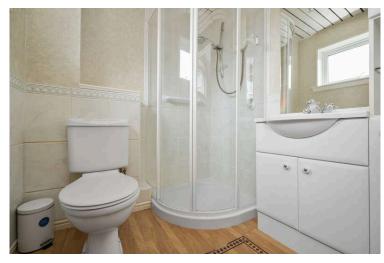

- Superb location close to amenities
- Child safe pathway access to the front
- · Hallway with stairs to the upper level and under stair store
- Spacious living dining room with electric fire and surround with patio doors to the rear
- Fitted kitchen with a range of units and wine rack, electric hob, extractor, oven, integrated fridge, integrated freezer and washing machine
- Ground floor shower room with electric shower, wc and sink with vanity unit
- Upper hallway with loft ladder access and store cupboard

housing the boiler

- · Bedroom one with full width fitted wardrobes
- Bedroom two
- · Bedroom three with store cupboard
- Family bathroom with three-piece white suite, wc and sink with built-in vanity unit
- Gas central heating, double glazing, external thermal cladding and insulation
- External garden storage
- · Private rear gardens
- Ample on-street parking