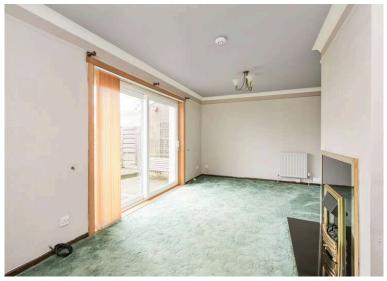

- Superb location close to amenities
- Child safe pathway access to the front
- · Hallway with stairs to the upper level and under stair store
- Spacious living dining room with electric fire and surround with patio doors to the rear
- Fitted kitchen with a range of units and wine rack, electric hob, extractor, oven, integrated fridge, integrated freezer and washing machine
- Ground floor shower room with electric shower, wc and sink with vanity unit
- Upper hallway with loft ladder access and store cupboard