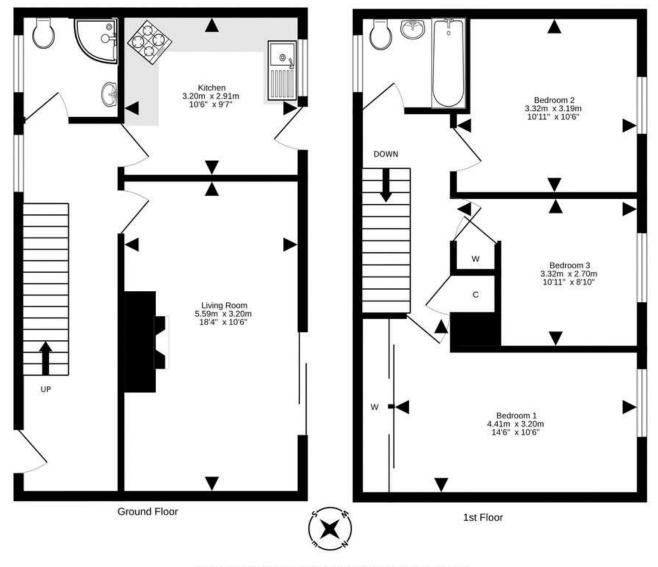

69 Yarrow Court, Penicuik, Midlothian, EH26 8HE

www.mcdougallmcqueen.co.uk

Superb for first-time buyers, couples, and families alike. McDougall McQueen are delighted to present to the market this rarely available terraced house with three-bedrooms and two bathrooms, occupying a prime location in a popular residential location in the lovely Midlothian town of Penicuik. Providing spacious accommodation over two floors and being conveniently located within walking distance of all amenities, it is thought this property will make the ideal family home. The property benefits from a child safe pathway entrance to the front and private garden grounds to the rear, double glazing, gas central heating, external thermal cladding and render.

- Superb location close to amenities
- Child safe pathway access to the front
- · Hallway with stairs to the upper level and under stair store
- Spacious living dining room with electric fire and surround with patio doors to the rear
- Fitted kitchen with a range of units and wine rack, electric hob, extractor, oven, integrated fridge, integrated freezer and washing machine
- Ground floor shower room with electric shower, wc and sink with vanity unit
- Upper hallway with loft ladder access and store cupboard

housing the boiler

- · Bedroom one with full width fitted wardrobes
- Bedroom two
- · Bedroom three with store cupboard
- Family bathroom with three-piece white suite, wc and sink with built-in vanity unit
- Gas central heating, double glazing, external thermal cladding and insulation
- External garden storage
- · Private rear gardens
- Ample on-street parking