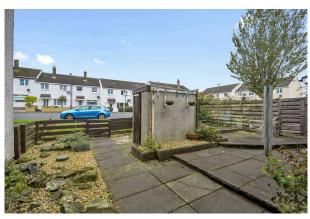

- Superb location close to amenities
- Child safe pathway access to the front
- · Hallway with stairs to the upper level and under stair store
- Spacious living dining room with electric fire and surround with patio doors to the rear
- Fitted kitchen with a range of units and wine rack, electric hob, extractor, oven, integrated fridge, integrated freezer and washing machine
- Ground floor shower room with electric shower, wc and sink with vanity unit
- Upper hallway with loft ladder access and store cupboard

housing the boiler

- · Bedroom one with full width fitted wardrobes
- Bedroom two
- · Bedroom three with store cupboard
- Family bathroom with three-piece white suite, wc and sink with built-in vanity unit
- Gas central heating, double glazing, external thermal cladding and insulation
- External garden storage
- · Private rear gardens
- Ample on-street parking