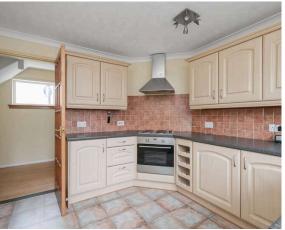

- Superb location close to amenities
- Child safe pathway access to the front
- · Hallway with stairs to the upper level and under stair store
- Spacious living dining room with electric fire and surround with patio doors to the rear
- Fitted kitchen with a range of units and wine rack, electric hob, extractor, oven, integrated fridge, integrated freezer and washing machine
- Ground floor shower room with electric shower, wc and sink with vanity unit
- Upper hallway with loft ladder access and store cupboard