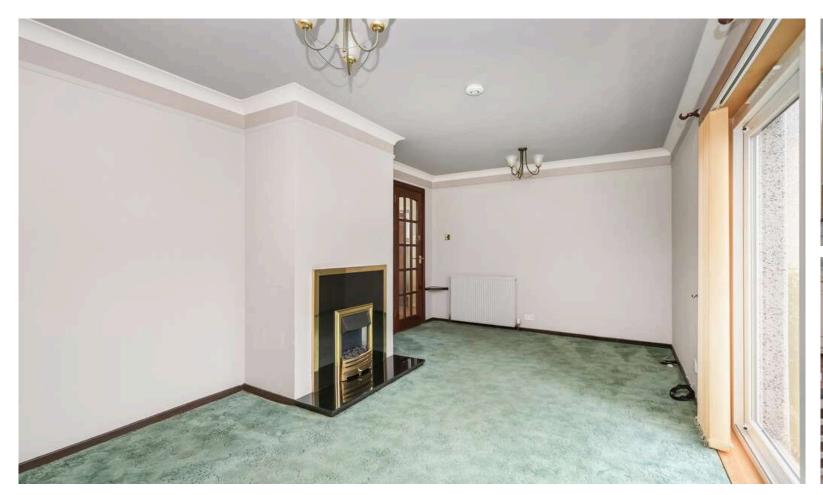

- Superb location close to amenities
- Child safe pathway access to the front
- · Hallway with stairs to the upper level and under stair store
- Spacious living dining room with electric fire and surround with patio doors to the rear
- Fitted kitchen with a range of units and wine rack, electric hob, extractor, oven, integrated fridge, integrated freezer and washing machine
- Ground floor shower room with electric shower, wc and sink with vanity unit
- Upper hallway with loft ladder access and store cupboard