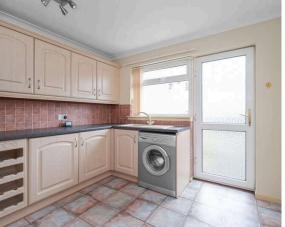

- Superb location close to amenities
- Child safe pathway access to the front
- · Hallway with stairs to the upper level and under stair store
- Spacious living dining room with electric fire and surround with patio doors to the rear
- Fitted kitchen with a range of units and wine rack, electric hob, extractor, oven, integrated fridge, integrated freezer and washing machine
- Ground floor shower room with electric shower, wc and sink with vanity unit
- Upper hallway with loft ladder access and store cupboard