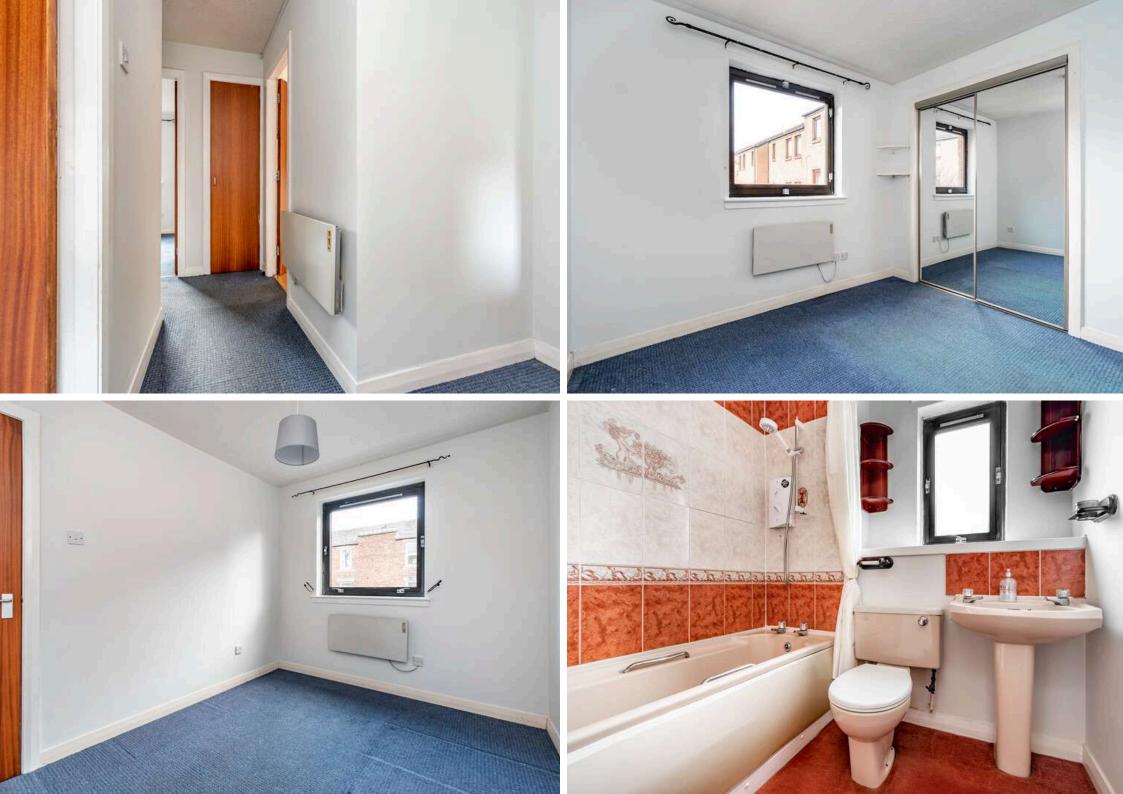

# Offers Over £175,000

- Living/dining room
- Kitchen fitted with a range of floor and wall mounted units, electric cooker and white goods
- Two double bedrooms
- Bathroom fitted with three-piece suite and electric shower over bath
- Hallway with two storage cupboards
- Electric heating and double glazing
- Allocated parking space
- Well kept communal gardens

The accomodation comprises of an entrance hallway with two useful storage cupboards. A large living/dining room which is ideal for hosting friends and family. Kitchen fitted with a range of floor and wall mounted units, electric cooker and white goods which are included in the sale. There are two double bedrooms with one featuring large fitted wardrobes offering plenty of useful storage space. Bathroom fitted with a three-piece suite and an electric shower over the bath. The property has electric heating and double glazing throughout, well kept communal gardens and an allocated parking space\*No warranties given for systems and appliances\*