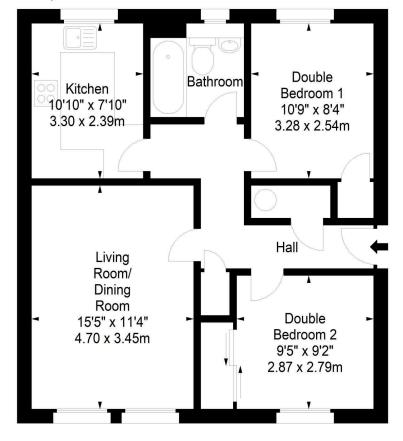

### White Park, Edinburgh, EH11 1TZ

Approx. Gross Internal Area 635 Sq Ft - 58.99 Sq M For identification only. Not to scale. © SquareFoot 2023

Second Floor

Property Centre: 1 Harrison Gardens Edinburgh EH11 3NA Tel: 0131 337 1800 Fax: 0131 337 1118