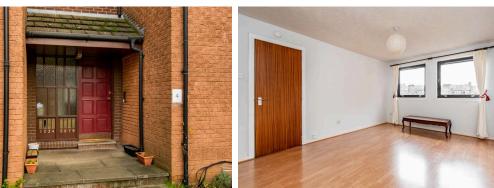

# Offers Over £175,000

- Living/dining room
- Kitchen fitted with a range of floor and wall mounted units, electric cooker and white goods
- Two double bedrooms
- Bathroom fitted with three-piece suite and electric shower over bath
- Hallway with two storage cupboards
- Electric heating and double glazing
- Allocated parking space
- Well kept communal gardens

The accomodation comprises of an entrance hallway with two useful storage cupboards. A large living/dining room which is ideal for hosting friends and family. Kitchen fitted with a range of floor and wall mounted units, electric cooker and white goods which are included in the sale. There are two double bedrooms with one featuring large fitted wardrobes offering plenty of useful storage space. Bathroom fitted with a three-piece suite and an electric shower over the bath. The property has electric heating and double glazing throughout, well kept communal gardens and an allocated parking space\*No warranties given for systems and appliances\*