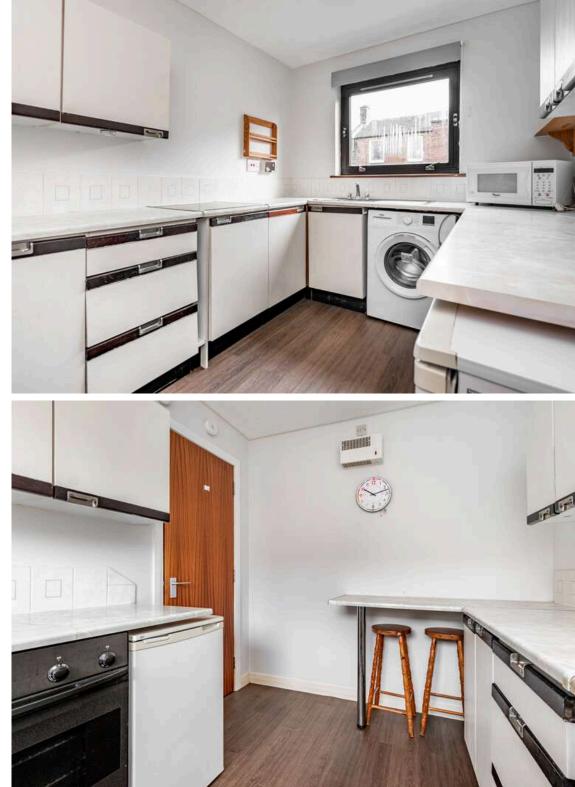

# Offers Over £175,000

- Living/dining room
- Kitchen fitted with a range of floor and wall mounted units, electric cooker and white goods
- Two double bedrooms
- Bathroom fitted with three-piece suite and electric shower over bath
- Hallway with two storage cupboards
- Electric heating and double glazing
- Allocated parking space
- Well kept communal gardens

The accomodation comprises of an entrance hallway with two useful storage cupboards. A large living/dining room which is ideal for hosting friends and family. Kitchen fitted with a range of floor and wall mounted units, electric cooker and white goods which are included in the sale. There are two double bedrooms with one featuring large fitted wardrobes offering plenty of useful storage space. Bathroom fitted with a three-piece suite and an electric shower over the bath. The property has electric heating and double glazing throughout, well kept communal gardens and an allocated parking space\*No warranties given for systems and appliances\*