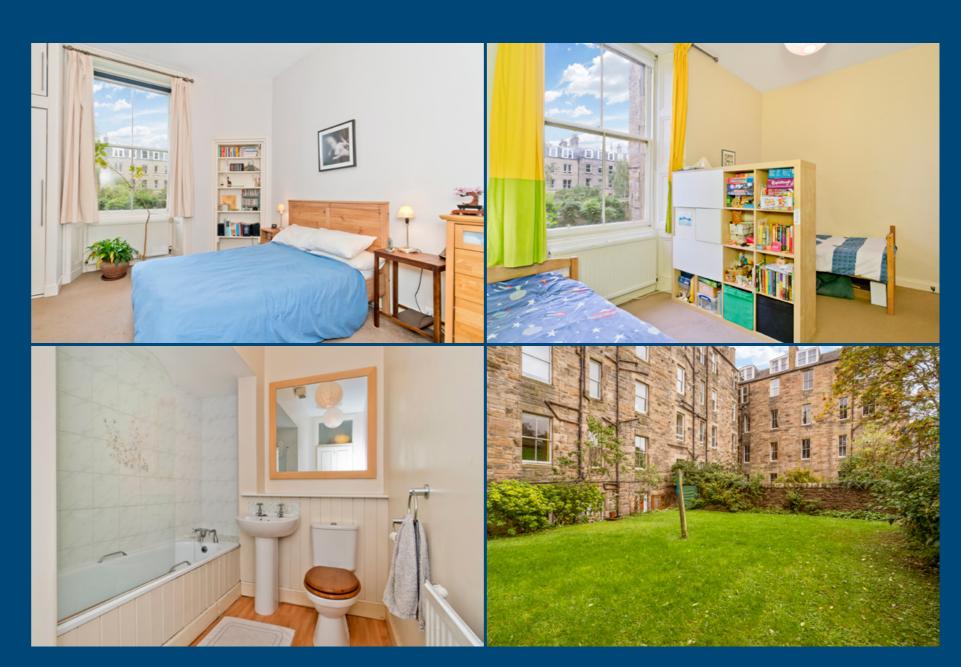

# 17/2 LEAMINGTON TERRACE

Set on the ground floor of a traditional tenement in desirable Viewforth, this wonderfully light and spacious flat promises a characterful period home with a prime central address. The welcoming interiors incorporate an impressive reception room featuring a southwest-facing bay window, an attractive classically-styled kitchen, two double bedrooms with a quiet rear-facing position, and a bathroom. Access to a neatly kept communal garden and onstreet permit parking is also on offer.

### Features

- Sought-after central address
- Airy ground-floor flat with period features
- Secure entry system
- Hall with deep store cupboard
- Sunny bay-fronted living/dining room
- Tastefully classic kitchen
- Two rear-facing double bedrooms (one with storage)
- Bathroom with shower-over-bath
- Well-kept communal rear garden
- On-street parking (Controlled Zone 8)
- Gas central heating

"...Airy ground-floor flat with period features and a sought-after central address..."