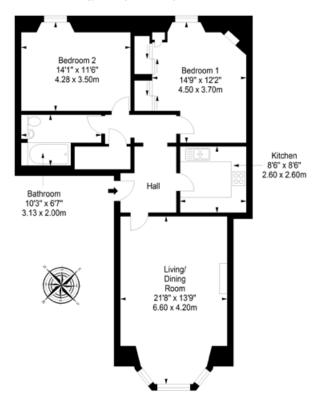

#### Ground Floor Approx. 83.9 sq. metres (903.1 sq. feet)

Total area: approx. 83.9 sq. metres (903.1 sq. feet)