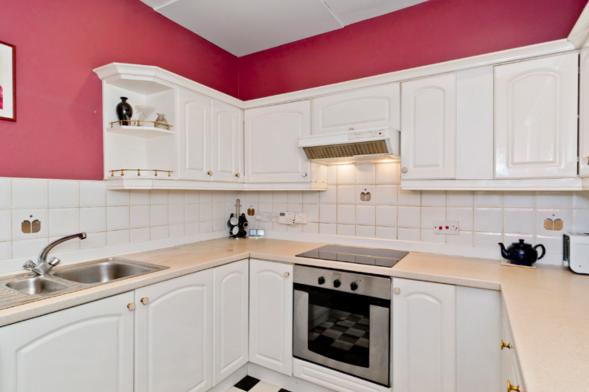

### Features

- Sought-after central address
- Airy ground-floor flat with period features
- Secure entry system
- Hall with deep store cupboard
- Sunny bay-fronted living/dining room
- Tastefully classic kitchen
- Two rear-facing double bedrooms (one with storage)
- Bathroom with shower-over-bath
- Well-kept communal rear garden
- On-street parking (Controlled Zone 8)
- Gas central heating