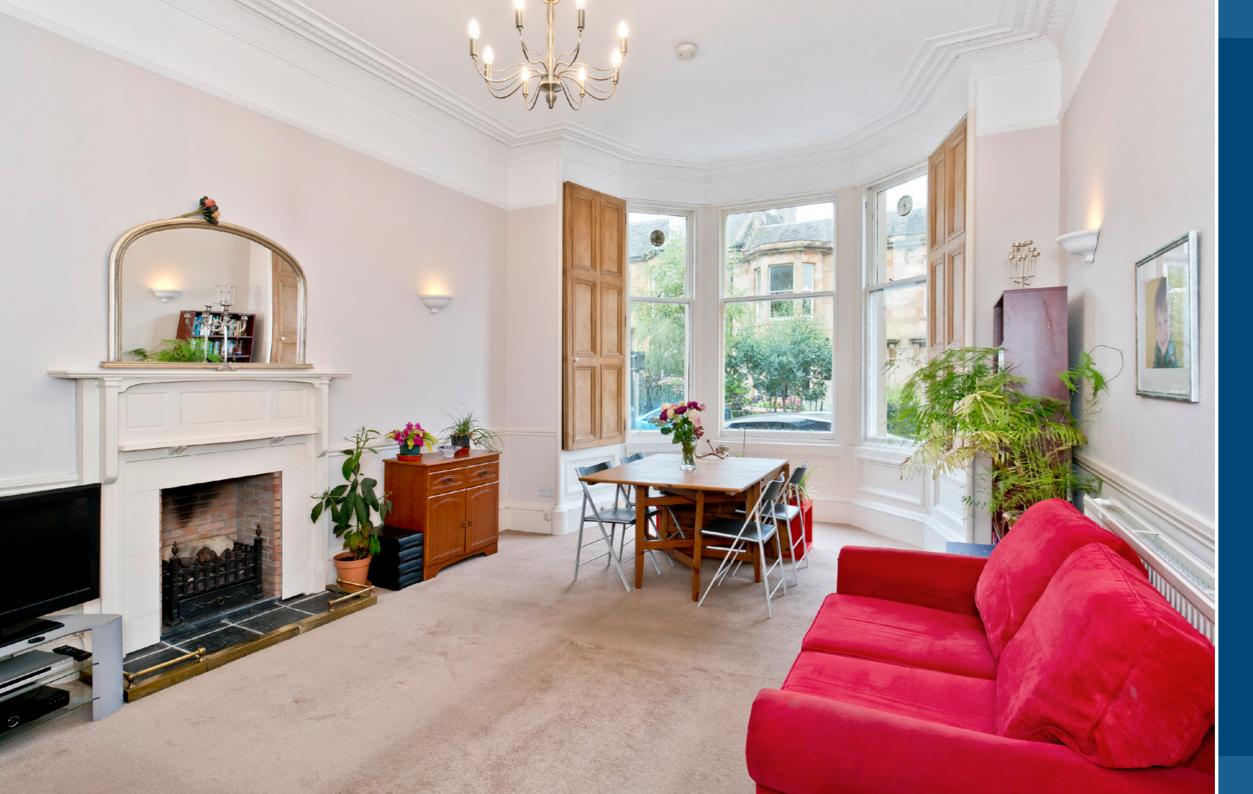

# 17/2 LEAMINGTON TERRACE

Set on the ground floor of a traditional tenement in desirable Viewforth, this wonderfully light and spacious flat promises a characterful period home with a prime central address. The welcoming interiors incorporate an impressive reception room featuring a southwest-facing bay window, an attractive classically-styled kitchen, two double bedrooms with a quiet rear-facing position, and a bathroom. Access to a neatly kept communal garden and onstreet permit parking is also on offer.

### Features

- Sought-after central address
- Airy ground-floor flat with period features
- Secure entry system
- Hall with deep store cupboard
- Sunny bay-fronted living/dining room
- Tastefully classic kitchen
- Two rear-facing double bedrooms (one with storage)
- Bathroom with shower-over-bath
- Well-kept communal rear garden
- On-street parking (Controlled Zone 8)
- Gas central heating

"...Airy ground-floor flat with period features and a sought-after central address..."