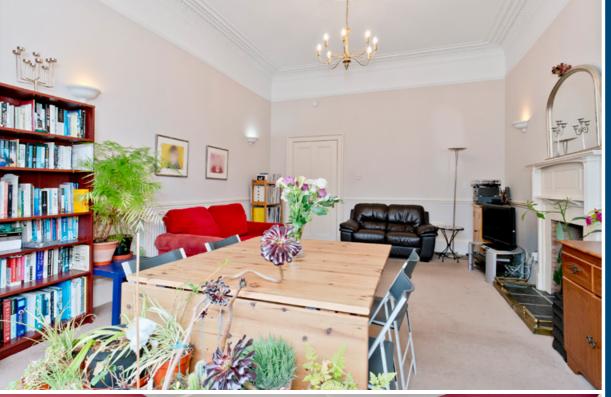

# 17/2 LEAMINGTON TERRACE

Set on the ground floor of a traditional tenement in desirable Viewforth, this wonderfully light and spacious flat promises a characterful period home with a prime central address. The welcoming interiors incorporate an impressive reception room featuring a southwest-facing bay window, an attractive classically-styled kitchen, two double bedrooms with a quiet rear-facing position, and a bathroom. Access to a neatly kept communal garden and onstreet permit parking is also on offer.

### Features

- Sought-after central address
- Airy ground-floor flat with period features
- Secure entry system
- Hall with deep store cupboard
- Sunny bay-fronted living/dining room
- Tastefully classic kitchen
- Two rear-facing double bedrooms (one with storage)
- Bathroom with shower-over-bath
- Well-kept communal rear garden
- On-street parking (Controlled Zone 8)
- Gas central heating