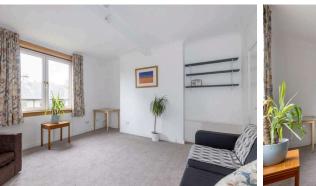

## Offers Over £160,000

- Large living/dining room with useful storage cupboard
- Kitchen fitted with a range of floor and wall mounted units, electric cooker and white goods included in sale
- Two double bedrooms with master featuring built in wardrobes
- Bathroom with three-piece suite and electric shower over bath
- Hallway with useful storage cupboard
- Gas central heating and double glazing throughout
- Allocated garden area and communal drying green
- Free on-street parking

The accomodation comprises of an entrance hallway with a large storage cupboard leading through to a generous living/dining room perfect for relaxing with friends and family and has a useful storage cupboard. Kitchen with a range of floor and wall mounted units, electric hob and oven and white goods which are included in the sale. There are two double bedrooms with the master featuring large fitted wardrobes with furniture available by separate negotiation. Bathroom with a three-piece suite and an electric shower over the bath. Gas central heating and double glazing throughout for maximum efficiency. Allocated garden space along with a communal drying green and free on-street parking.\*No warranties given for systems or appliances\*