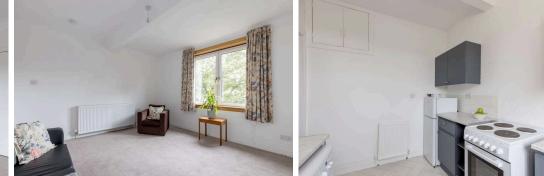

## Offers Over £160,000

- Large living/dining room with useful storage cupboard
- Kitchen fitted with a range of floor and wall mounted units, electric cooker and white goods included in sale
- Two double bedrooms with master featuring built in wardrobes
- Bathroom with three-piece suite and electric shower over bath
- Hallway with useful storage cupboard
- Gas central heating and double glazing throughout
- Allocated garden area and communal drying green
- Free on-street parking

The accomodation comprises of an entrance hallway with a large storage cupboard leading through to a generous living/dining room perfect for relaxing with friends and family and has a useful storage cupboard. Kitchen with a range of floor and wall mounted units, electric hob and oven and white goods which are included in the sale. There are two double bedrooms with the master featuring large fitted wardrobes with furniture available by separate negotiation. Bathroom with a three-piece suite and an electric shower over the bath. Gas central heating and double glazing throughout for maximum efficiency. Allocated garden space along with a communal drying green and free on-street parking.\*No warranties given for systems or appliances\*