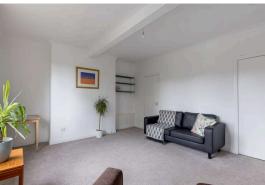

## Offers Over £160,000

- Large living/dining room with useful storage cupboard
- Kitchen fitted with a range of floor and wall mounted units, electric cooker and white goods included in sale
- Two double bedrooms with master featuring built in wardrobes
- Bathroom with three-piece suite and electric shower over bath
- Hallway with useful storage cupboard
- Gas central heating and double glazing throughout
- Allocated garden area and communal drying green
- Free on-street parking

The accomodation comprises of an entrance hallway with a large storage cupboard leading through to a generous living/dining room perfect for relaxing with friends and family and has a useful storage cupboard. Kitchen with a range of floor and wall mounted units, electric hob and oven and white goods which are included in the sale. There are two double bedrooms with the master featuring large fitted wardrobes with furniture available by separate negotiation. Bathroom with a three-piece suite and an electric shower over the bath. Gas central heating and double glazing throughout for maximum efficiency. Allocated garden space along with a communal drying green and free on-street parking.\*No warranties given for systems or appliances\*