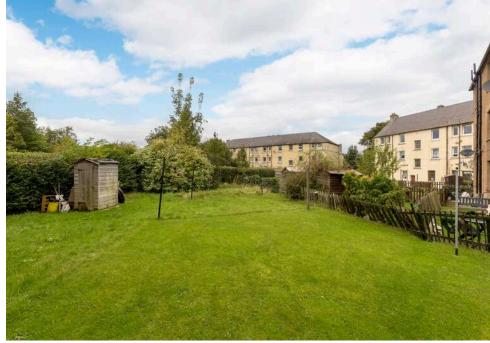

## Offers Over £160,000

- Large living/dining room with useful storage cupboard
- Kitchen fitted with a range of floor and wall mounted units, electric cooker and white goods included in sale
- Two double bedrooms with master featuring built in wardrobes
- Bathroom with three-piece suite and electric shower over bath
- Hallway with useful storage cupboard
- Gas central heating and double glazing throughout
- Allocated garden area and communal drying green
- Free on-street parking

The accomodation comprises of an entrance hallway with a large storage cupboard leading through to a generous living/dining room perfect for relaxing with friends and family and has a useful storage cupboard. Kitchen with a range of floor and wall mounted units, electric hob and oven and white goods which are included in the sale. There are two double bedrooms with the master featuring large fitted wardrobes with furniture available by separate negotiation. Bathroom with a three-piece suite and an electric shower over the bath. Gas central heating and double glazing throughout for maximum efficiency. Allocated garden space along with a communal drying green and free on-street parking.\*No warranties given for systems or appliances\*