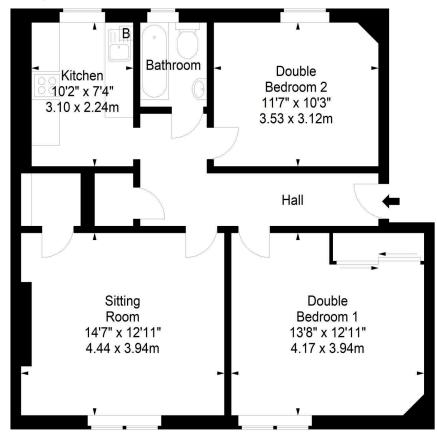

### Hutchison Medway, Edinburgh, EH14 1QQ

Approx. Gross Internal Area 748 Sq Ft - 69.49 Sq M For identification only. Not to scale. © SquareFoot 2023

Second Floor

Property Centre: 1 Harrison Gardens Edinburgh EH11 3NA Tel: 0131 337 1800 Fax: 0131 337 1118 DX ED 92, Edinburgh E-mail: property@blaircadell.com www.blaircadell.com in **O f e**spc rightmove OnTheMarket