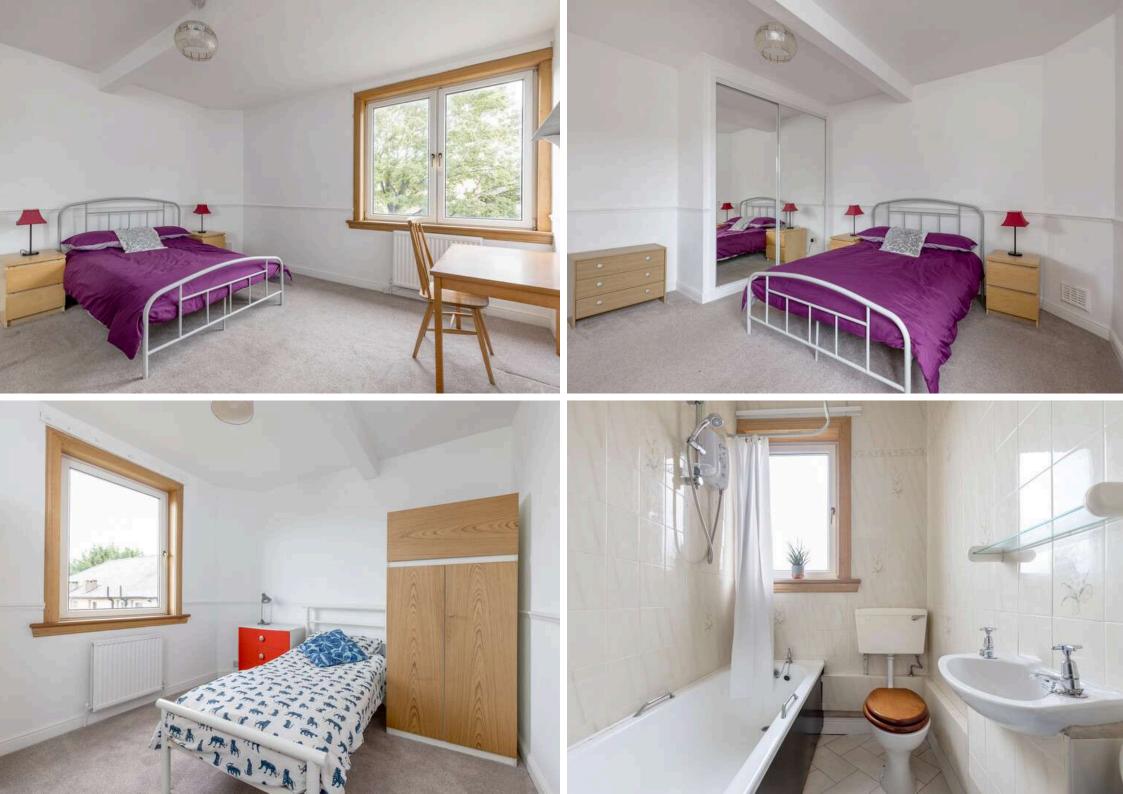

## Offers Over £160,000

- Large living/dining room with useful storage cupboard
- Kitchen fitted with a range of floor and wall mounted units, electric cooker and white goods included in sale
- Two double bedrooms with master featuring built in wardrobes
- Bathroom with three-piece suite and electric shower over bath
- Hallway with useful storage cupboard
- Gas central heating and double glazing throughout
- Allocated garden area and communal drying green
- Free on-street parking

The accomodation comprises of an entrance hallway with a large storage cupboard leading through to a generous living/dining room perfect for relaxing with friends and family and has a useful storage cupboard. Kitchen with a range of floor and wall mounted units, electric hob and oven and white goods which are included in the sale. There are two double bedrooms with the master featuring large fitted wardrobes with furniture available by separate negotiation. Bathroom with a three-piece suite and an electric shower over the bath. Gas central heating and double glazing throughout for maximum efficiency. Allocated garden space along with a communal drying green and free on-street parking.\*No warranties given for systems or appliances\*