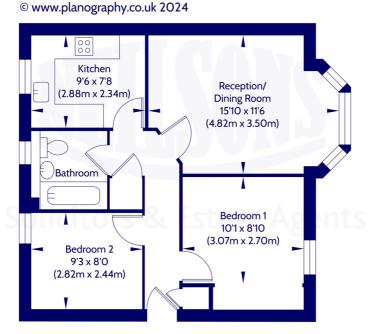

#### Third Floor Approx. Internal Area 49.67 Sq M / 535 Sq Ft. Not to scale. For identification only.

Whilst we endeavour to ensure that our sales particulars are accurate and reliable, the following general points should be noted with regard to the extent of our investigations prior to marketing the property and therefore if any particular aspect is of crucial relevance to you, please contact this office for verification particularly if you are contemplating travelling some distance to view.