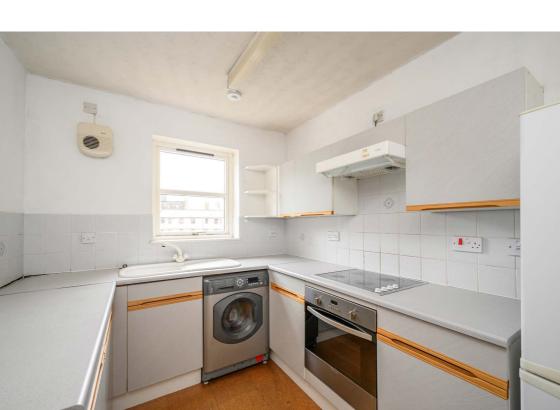

### **Description**

The accommodation in brief comprises; secure entry system, welcoming entrance hallway with useful storage, light and airy bay windowed reception room, fitted kitchen with a range of base and wall mounted units, two spacious double bedrooms and contemporary bathroom with three-piece suite and electric shower over bath. Further benefits include electric heating, double glazing and a spacious loft providing excellent storage space.

#### **Extras**

All fitted floor coverings will be included in the sale together with the hob, oven, washing machine and fridge/freezer.