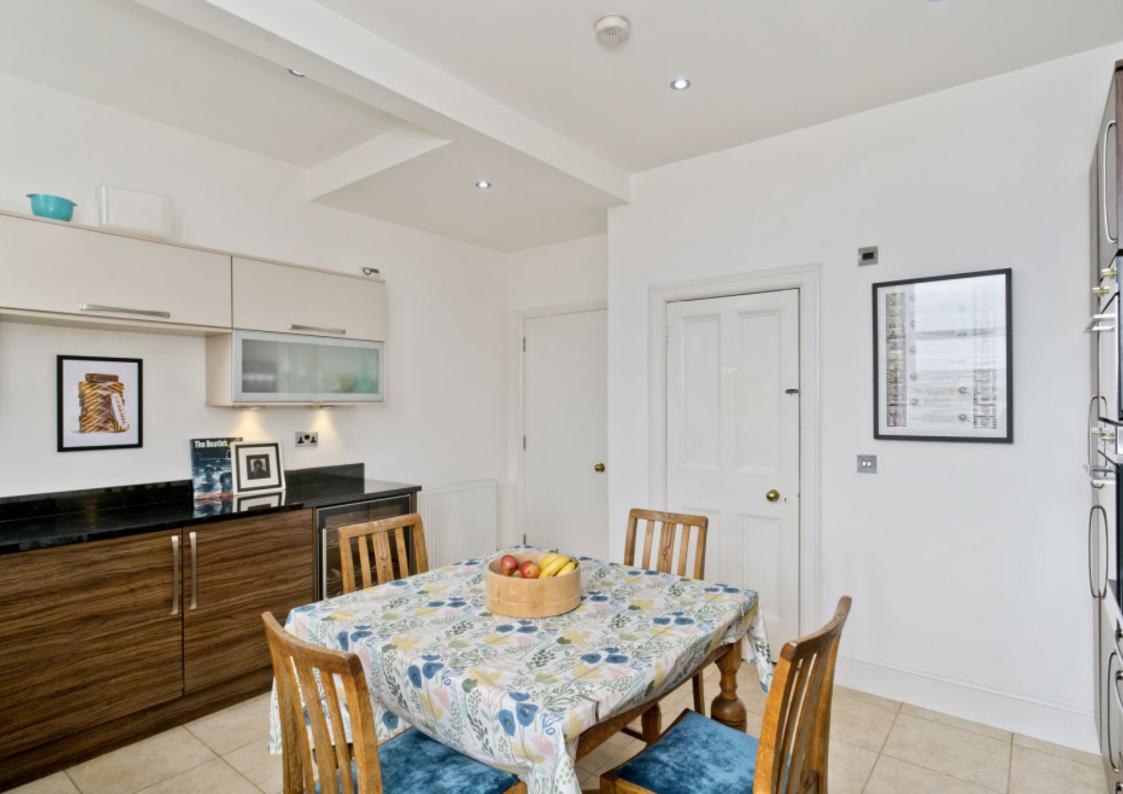

## **FEATURES**

- Enviable coastal village location
- Stylish interiors with period features
- Spacious first-floor flat with bright interiors and high ceilings
- Airy entrance hall with storage
- Bright and spacious living room with storage
- Sunny dining kitchen with Lammermuir Hills views and a utility room
- Two good-sized double bedrooms
- Bathroom with bath and separate shower
- Excellent storage throughout
- South-facing communal garden
- Unrestricted on-street parking
- Gas central heating and double glazing