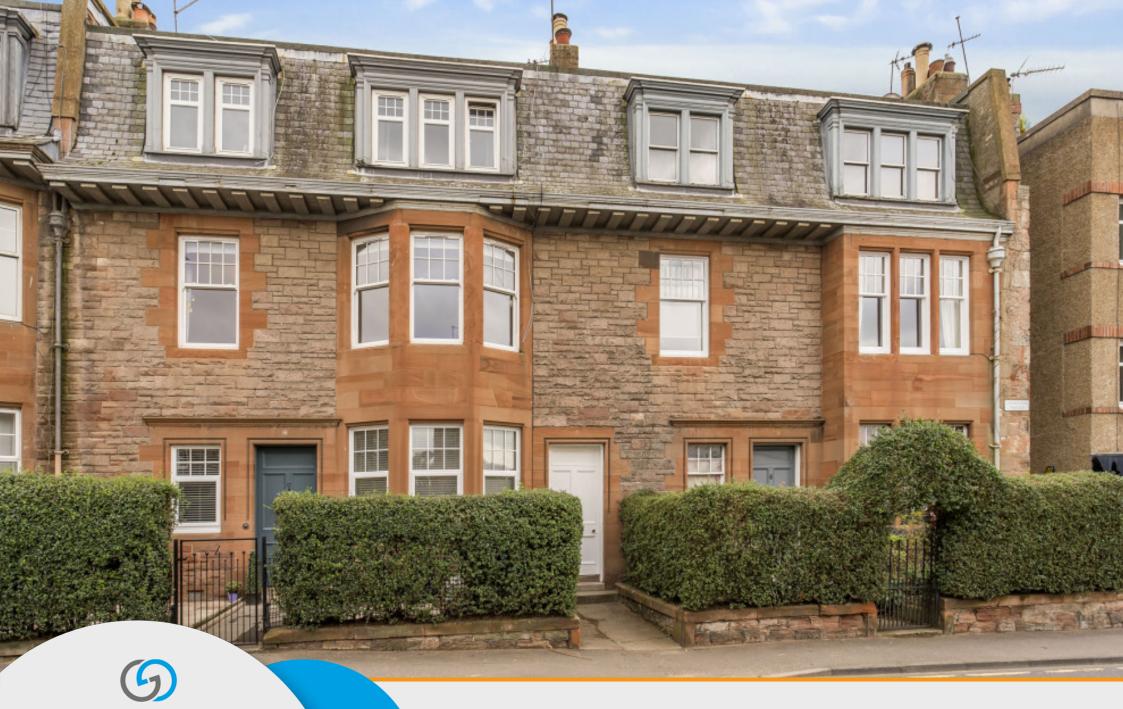

# 5/2 LAMMERVIEW TERRACE

Gullane, East Lothian, EH31 2HB

Located in desirable Gullane, within a charming period terrace with views of the Lammermuir Hills and offering access to an attractive shared garden, this wonderfully airy first-floor flat enjoys two double bedrooms, a four-piece bathroom, a bay-fronted living room, and a stylish dining kitchen, all offset by subtle décor and characterful authentic features. The village of Gullane is well-served by everyday amenities and is famed for its beautiful sandy beach, which lies a short stroll from the property.

"A SPACIOUS TWO-BEDROOM COASTAL HOME BRIMMING WITH PERIOD CHARACTER AND ENJOYING SYMPATHETIC MODERN DECOR."

Total area: approx. 95.3 sq. metres (1025.8 sq. feet)

GILSONGRAY.CO.UK