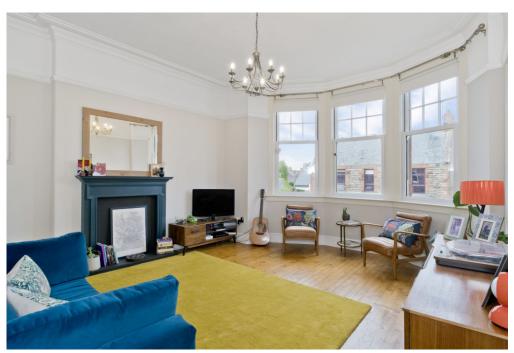

# 5/2 LAMMERVIEW TERRACE

Gullane, East Lothian, EH31 2HB

Located in desirable Gullane, within a charming period terrace with views of the Lammermuir Hills and offering access to an attractive shared garden, this wonderfully airy first-floor flat enjoys two double bedrooms, a four-piece bathroom, a bay-fronted living room, and a stylish dining kitchen, all offset by subtle décor and characterful authentic features. The village of Gullane is well-served by everyday amenities and is famed for its beautiful sandy beach, which lies a short stroll from the property.

## **FEATURES**

- Enviable coastal village location
- Stylish interiors with period features
- Spacious first-floor flat with bright interiors and high ceilings
- Airy entrance hall with storage
- Bright and spacious living room with storage
- Sunny dining kitchen with Lammermuir Hills views and a utility room
- Two good-sized double bedrooms
- Bathroom with bath and separate shower
- Excellent storage throughout
- South-facing communal garden
- Unrestricted on-street parking
- Gas central heating and double glazing