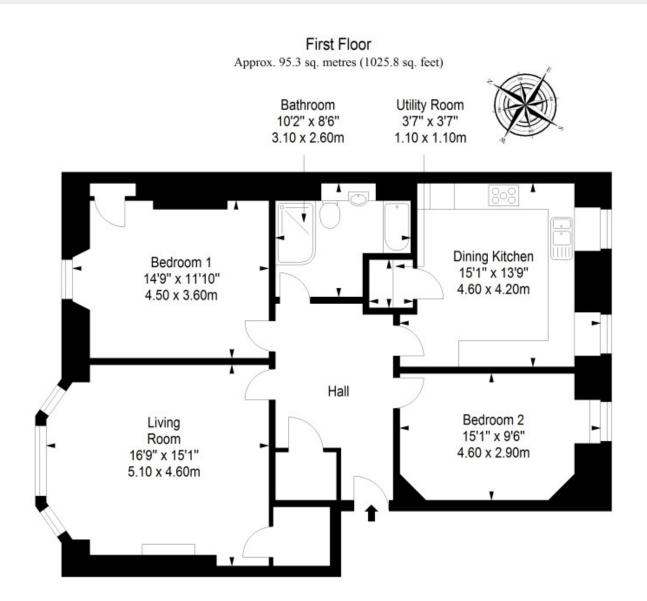

## **FEATURES**

- Enviable coastal village location
- Stylish interiors with period features
- Spacious first-floor flat with bright interiors and high ceilings
- Airy entrance hall with storage
- Bright and spacious living room with storage
- Sunny dining kitchen with Lammermuir Hills views and a utility room
- Two good-sized double bedrooms
- Bathroom with bath and separate shower
- Excellent storage throughout
- South-facing communal garden
- Unrestricted on-street parking
- Gas central heating and double glazing

"A SPACIOUS TWO-BEDROOM COASTAL HOME BRIMMING WITH PERIOD CHARACTER AND ENJOYING SYMPATHETIC MODERN DECOR."

Total area: approx. 95.3 sq. metres (1025.8 sq. feet)

GILSONGRAY.CO.UK