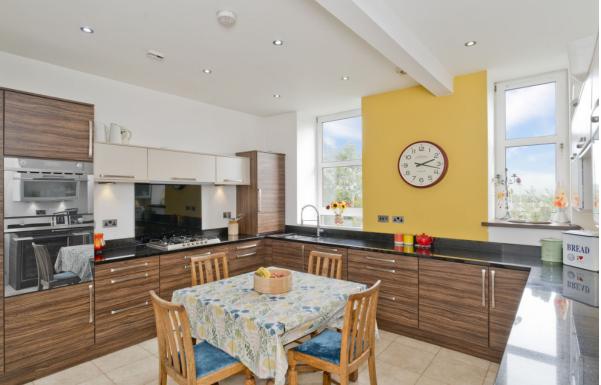

## **FEATURES**

- Enviable coastal village location
- Stylish interiors with period features
- Spacious first-floor flat with bright interiors and high ceilings
- Airy entrance hall with storage
- Bright and spacious living room with storage
- Sunny dining kitchen with Lammermuir Hills views and a utility room
- Two good-sized double bedrooms
- Bathroom with bath and separate shower
- Excellent storage throughout
- South-facing communal garden
- Unrestricted on-street parking
- Gas central heating and double glazing