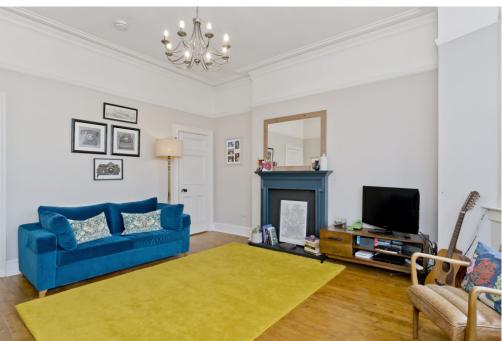

# 5/2 LAMMERVIEW TERRACE

Gullane, East Lothian, EH31 2HB

Located in desirable Gullane, within a charming period terrace with views of the Lammermuir Hills and offering access to an attractive shared garden, this wonderfully airy first-floor flat enjoys two double bedrooms, a four-piece bathroom, a bay-fronted living room, and a stylish dining kitchen, all offset by subtle décor and characterful authentic features. The village of Gullane is well-served by everyday amenities and is famed for its beautiful sandy beach, which lies a short stroll from the property.

## **FEATURES**

- Enviable coastal village location
- Stylish interiors with period features
- Spacious first-floor flat with bright interiors and high ceilings
- Airy entrance hall with storage
- Bright and spacious living room with storage
- Sunny dining kitchen with Lammermuir Hills views and a utility room
- Two good-sized double bedrooms
- Bathroom with bath and separate shower
- Excellent storage throughout
- South-facing communal garden
- Unrestricted on-street parking
- Gas central heating and double glazing