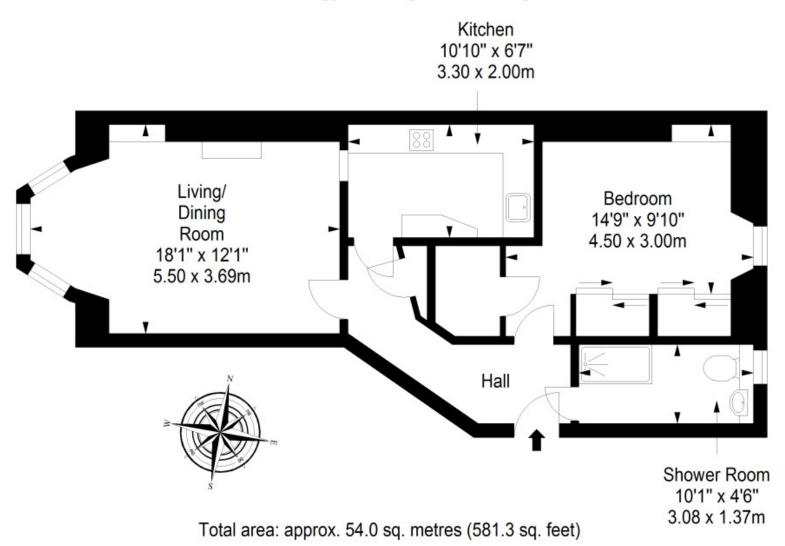

freestanding freezer (housed in bedroom cupboard), a washing machine, dishwasher, and window shutters. Please note, no warranties or guarantees shall be provided for the appliances.

## **FEATURES**

- Ground-floor flat in Stockbridge
- Part of a traditional tenement building
- Attractive, modern interiors and period features
- Secure shared entrance
- Hall with built-in storage
- Living/dining room with bay window
- Contemporary kitchen
- Double bedroom with built-in wardrobes
- Pristine shower room
- Private front garden
- Shared rear garden
- Residents' on-street permit parking (Zone N3)













"THIS ONE-BEDROOM
GROUND-FLOOR FLAT
ENJOYS BEAUTIFULLY
PRESENTED, MODERN
INTERIORS ENHANCED BY
LOVELY PERIOD FEATURES."









## Ground Floor

Approx. 54.0 sq. metres (581.3 sq. feet)





GILSONGRAY.CO.UK

## EDINBURGH

29 Rutland Square EH1 2BW 0131 516 5366

## **GLASGOW**

160 West George Street G2 2HQ 0141 530 2021

### EAST LOTHIAN

33 Westgate EH39 4AG 01620 893 481

## DUNDEE

2 West Marketgait DD1 1QN 01382 201 000

### **BORDERS**

01890 880 008