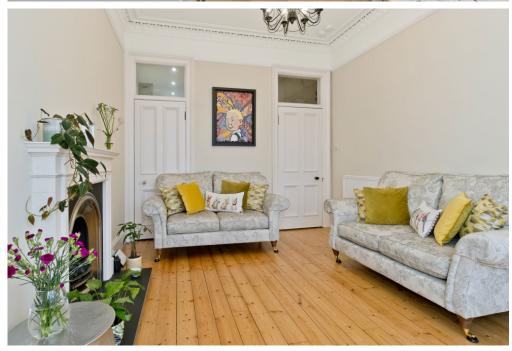

# SONGRAY 42 (PF) LEARMONTH GROVE

Stockbridge, Edinburgh, EH4 1BN

Boasting beautifully presented, modern interiors and lovely period features, this well-proportioned flat is set on the ground floor of a traditional tenement building in highly desirable Stockbridge and enjoys a bay-fronted reception room, an attractive kitchen, a double bedroom, and a contemporary shower room. Externally, the flat benefits from its own low-maintenance private front garden, access to a shared rear garden, and residents' on-street permit parking. Nearby amenities include Waitrose, Inverleith Park, Grange Hockey Club, a wide range of bars such as the Raeburn, restaurants such as the Scran and Scallie, whilst access to private schools is convenient and there are swift links to the city centre. Extras: Integrated kitchen appliances comprising an oven, hob, extractor hood, and fridge, will be included in the sale, alongside a freestanding freezer (housed in bedroom cupboard), a washing machine, dishwasher, and window shutters. Please note, no warranties or guarantees shall be provided for the appliances.

## **FEATURES**

- Ground-floor flat in Stockbridge
- Part of a traditional tenement building
- Attractive, modern interiors and period features
- Secure shared entrance
- Hall with built-in storage
- Living/dining room with bay window
- Contemporary kitchen
- Double bedroom with built-in wardrobes
- Pristine shower room
- Private front garden
- Shared rear garden
- Residents' on-street permit parking (Zone N3)