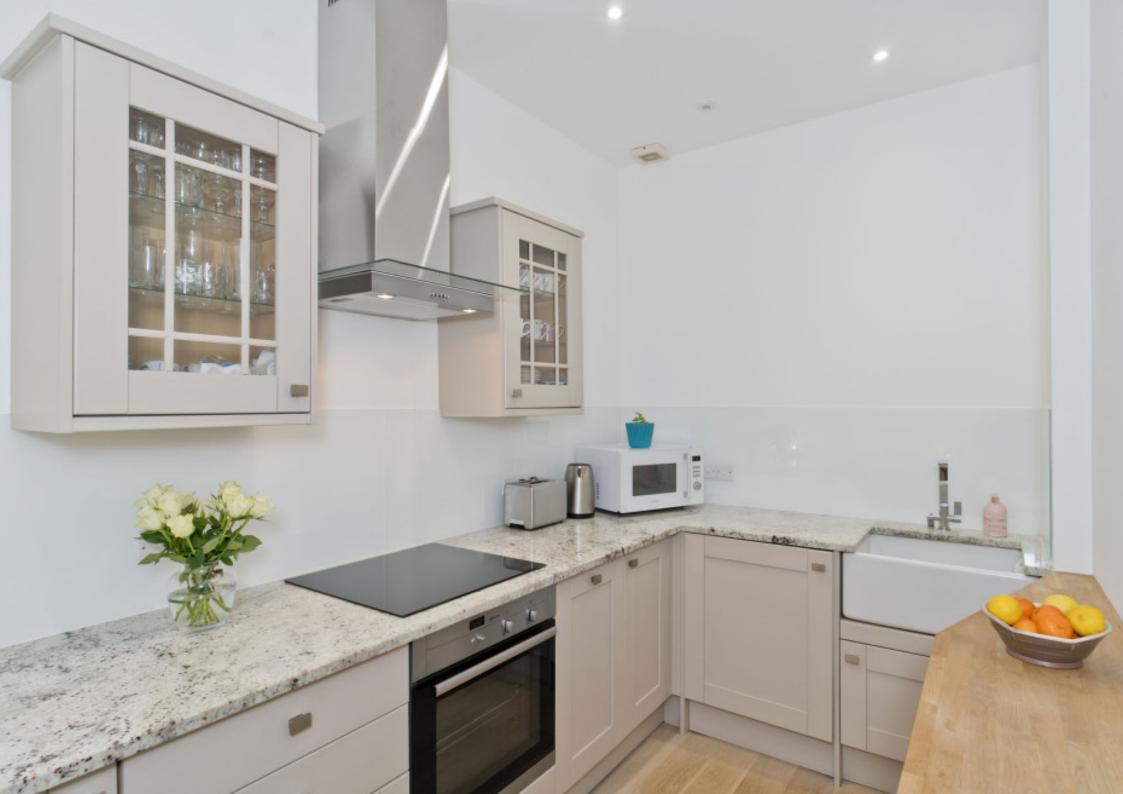

# SONGRAY 42 (PF) LEARMONTH GROVE

Stockbridge, Edinburgh, EH4 1BN

Boasting beautifully presented, modern interiors and lovely period features, this well-proportioned flat is set on the ground floor of a traditional tenement building in highly desirable Stockbridge and enjoys a bay-fronted reception room, an attractive kitchen, a double bedroom, and a contemporary shower room. Externally, the flat benefits from its own low-maintenance private front garden, access to a shared rear garden, and residents' on-street permit parking. Nearby amenities include Waitrose, Inverleith Park, Grange Hockey Club, a wide range of bars such as the Raeburn, restaurants such as the Scran and Scallie, whilst access to private schools is convenient and there are swift links to the city centre. Extras: Integrated kitchen appliances comprising an oven, hob, extractor hood, and fridge, will be included in the sale, alongside a freestanding freezer (housed in bedroom cupboard), a washing machine, dishwasher, and window shutters. Please note, no warranties or guarantees shall be provided for the appliances.

## **FEATURES**

- Ground-floor flat in Stockbridge
- Part of a traditional tenement building
- Attractive, modern interiors and period features
- Secure shared entrance
- Hall with built-in storage
- Living/dining room with bay window
- Contemporary kitchen
- Double bedroom with built-in wardrobes
- Pristine shower room
- Private front garden
- Shared rear garden
- Residents' on-street permit parking (Zone N3)