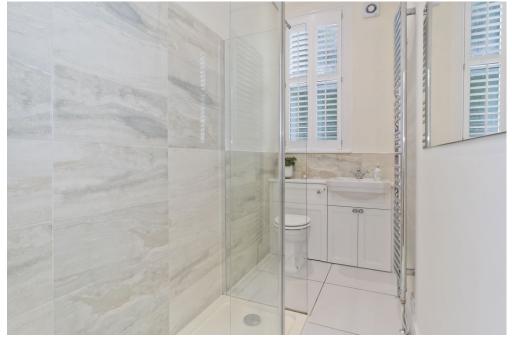

# SONGRAY 42 (PF) LEARMONTH GROVE

Stockbridge, Edinburgh, EH4 1BN

Boasting beautifully presented, modern interiors and lovely period features, this well-proportioned flat is set on the ground floor of a traditional tenement building in highly desirable Stockbridge and enjoys a bay-fronted reception room, an attractive kitchen, a double bedroom, and a contemporary shower room. Externally, the flat benefits from its own low-maintenance private front garden, access to a shared rear garden, and residents' on-street permit parking. Nearby amenities include Waitrose, Inverleith Park, Grange Hockey Club, a wide range of bars such as the Raeburn, restaurants such as the Scran and Scallie, whilst access to private schools is convenient and there are swift links to the city centre. Extras: Integrated kitchen appliances comprising an oven, hob, extractor hood, and fridge, will be included in the sale, alongside a freestanding freezer (housed in bedroom cupboard), a washing machine, dishwasher, and window shutters. Please note, no warranties or guarantees shall be provided for the appliances.

## **FEATURES**

- Ground-floor flat in Stockbridge
- Part of a traditional tenement building
- Attractive, modern interiors and period features
- Secure shared entrance
- Hall with built-in storage
- Living/dining room with bay window
- Contemporary kitchen
- Double bedroom with built-in wardrobes
- Pristine shower room
- Private front garden
- Shared rear garden
- Residents' on-street permit parking (Zone N3)