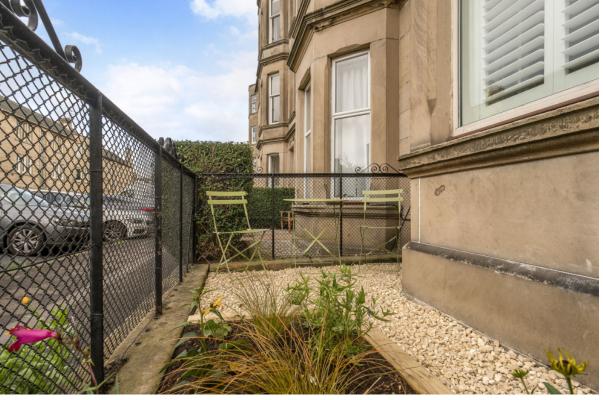

# SONGRAY 42 (PF) LEARMONTH GROVE

Stockbridge, Edinburgh, EH4 1BN

Boasting beautifully presented, modern interiors and lovely period features, this well-proportioned flat is set on the ground floor of a traditional tenement building in highly desirable Stockbridge and enjoys a bay-fronted reception room, an attractive kitchen, a double bedroom, and a contemporary shower room. Externally, the flat benefits from its own low-maintenance private front garden, access to a shared rear garden, and residents' on-street permit parking. Nearby amenities include Waitrose, Inverleith Park, Grange Hockey Club, a wide range of bars such as the Raeburn, restaurants such as the Scran and Scallie, whilst access to private schools is convenient and there are swift links to the city centre. Extras: Integrated kitchen appliances comprising an oven, hob, extractor hood, and fridge, will be included in the sale, alongside a freestanding freezer (housed in bedroom cupboard), a washing machine, dishwasher, and window shutters. Please note, no warranties or guarantees shall be provided for the appliances.

## **FEATURES**

- Ground-floor flat in Stockbridge
- Part of a traditional tenement building
- Attractive, modern interiors and period features
- Secure shared entrance
- Hall with built-in storage
- Living/dining room with bay window
- Contemporary kitchen
- Double bedroom with built-in wardrobes
- Pristine shower room
- Private front garden
- Shared rear garden
- Residents' on-street permit parking (Zone N3)