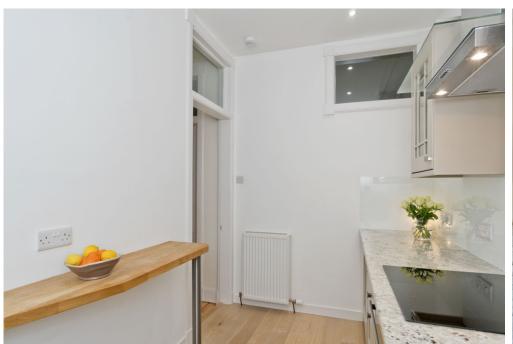

# SONGRAY 42 (PF) LEARMONTH GROVE

Stockbridge, Edinburgh, EH4 1BN

Boasting beautifully presented, modern interiors and lovely period features, this well-proportioned flat is set on the ground floor of a traditional tenement building in highly desirable Stockbridge and enjoys a bay-fronted reception room, an attractive kitchen, a double bedroom, and a contemporary shower room. Externally, the flat benefits from its own low-maintenance private front garden, access to a shared rear garden, and residents' on-street permit parking. Nearby amenities include Waitrose, Inverleith Park, Grange Hockey Club, a wide range of bars such as the Raeburn, restaurants such as the Scran and Scallie, whilst access to private schools is convenient and there are swift links to the city centre. Extras: Integrated kitchen appliances comprising an oven, hob, extractor hood, and fridge, will be included in the sale, alongside a freestanding freezer (housed in bedroom cupboard), a washing machine, dishwasher, and window shutters. Please note, no warranties or guarantees shall be provided for the appliances.

## **FEATURES**

- Ground-floor flat in Stockbridge
- Part of a traditional tenement building
- Attractive, modern interiors and period features
- Secure shared entrance
- Hall with built-in storage
- Living/dining room with bay window
- Contemporary kitchen
- Double bedroom with built-in wardrobes
- Pristine shower room
- Private front garden
- Shared rear garden
- Residents' on-street permit parking (Zone N3)