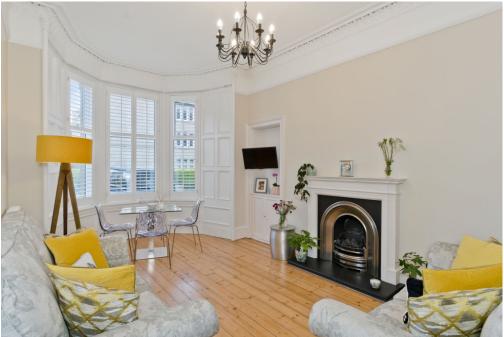

# SONGRAY 42 (PF) LEARMONTH GROVE

Stockbridge, Edinburgh, EH4 1BN

Boasting beautifully presented, modern interiors and lovely period features, this well-proportioned flat is set on the ground floor of a traditional tenement building in highly desirable Stockbridge and enjoys a bay-fronted reception room, an attractive kitchen, a double bedroom, and a contemporary shower room. Externally, the flat benefits from its own low-maintenance private front garden, access to a shared rear garden, and residents' on-street permit parking. Nearby amenities include Waitrose, Inverleith Park, Grange Hockey Club, a wide range of bars such as the Raeburn, restaurants such as the Scran and Scallie, whilst access to private schools is convenient and there are swift links to the city centre. Extras: Integrated kitchen appliances comprising an oven, hob, extractor hood, and fridge, will be included in the sale, alongside a freestanding freezer (housed in bedroom cupboard), a washing machine, dishwasher, and window shutters. Please note, no warranties or guarantees shall be provided for the appliances.

## **FEATURES**

- Ground-floor flat in Stockbridge
- Part of a traditional tenement building
- Attractive, modern interiors and period features
- Secure shared entrance
- Hall with built-in storage
- Living/dining room with bay window
- Contemporary kitchen
- Double bedroom with built-in wardrobes
- Pristine shower room
- Private front garden
- Shared rear garden
- Residents' on-street permit parking (Zone N3)

"THIS ONE-BEDROOM
GROUND-FLOOR FLAT
ENJOYS BEAUTIFULLY
PRESENTED, MODERN
INTERIORS ENHANCED BY
LOVELY PERIOD FEATURES."