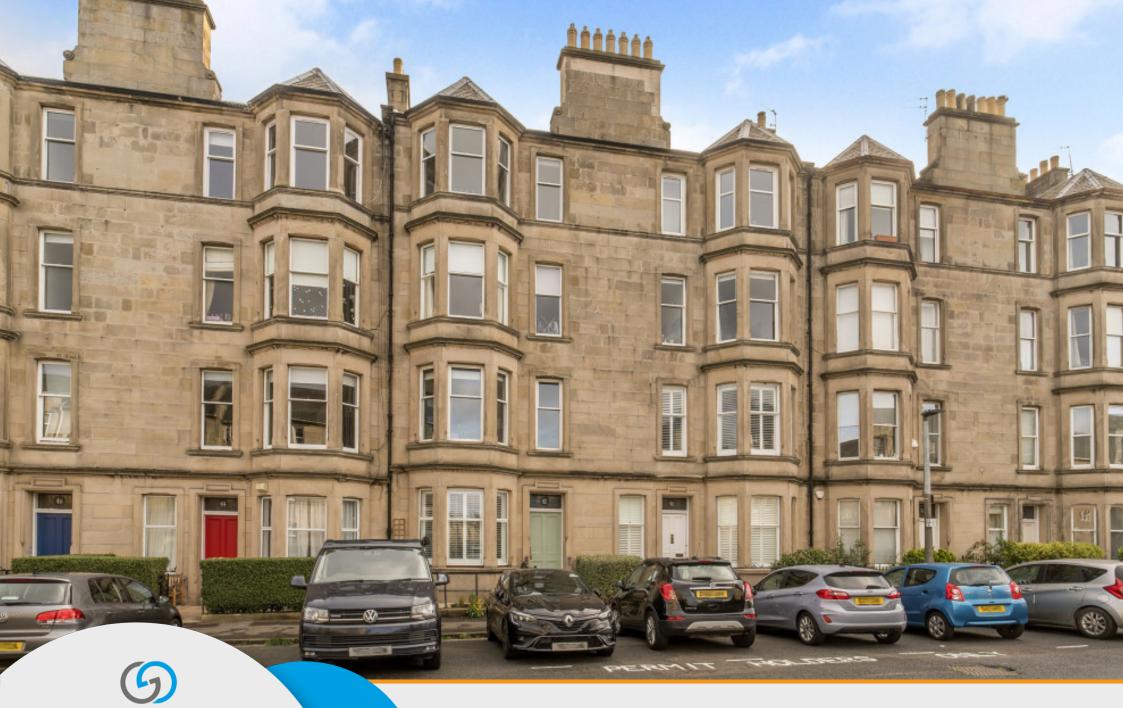

# SONGRAY 42 (PF) LEARMONTH GROVE

Stockbridge, Edinburgh, EH4 1BN

Boasting beautifully presented, modern interiors and lovely period features, this well-proportioned flat is set on the ground floor of a traditional tenement building in highly desirable Stockbridge and enjoys a bay-fronted reception room, an attractive kitchen, a double bedroom, and a contemporary shower room. Externally, the flat benefits from its own low-maintenance private front garden, access to a shared rear garden, and residents' on-street permit parking. Nearby amenities include Waitrose, Inverleith Park, Grange Hockey Club, a wide range of bars such as the Raeburn, restaurants such as the Scran and Scallie, whilst access to private schools is convenient and there are swift links to the city centre. Extras: Integrated kitchen appliances comprising an oven, hob, extractor hood, and fridge, will be included in the sale, alongside a freestanding freezer (housed in bedroom cupboard), a washing machine, dishwasher, and window shutters. Please note, no warranties or guarantees shall be provided for the appliances.

## **FEATURES**

- Ground-floor flat in Stockbridge
- Part of a traditional tenement building
- Attractive, modern interiors and period features
- Secure shared entrance
- Hall with built-in storage
- Living/dining room with bay window
- Contemporary kitchen
- Double bedroom with built-in wardrobes
- Pristine shower room
- Private front garden
- Shared rear garden
- Residents' on-street permit parking (Zone N3)