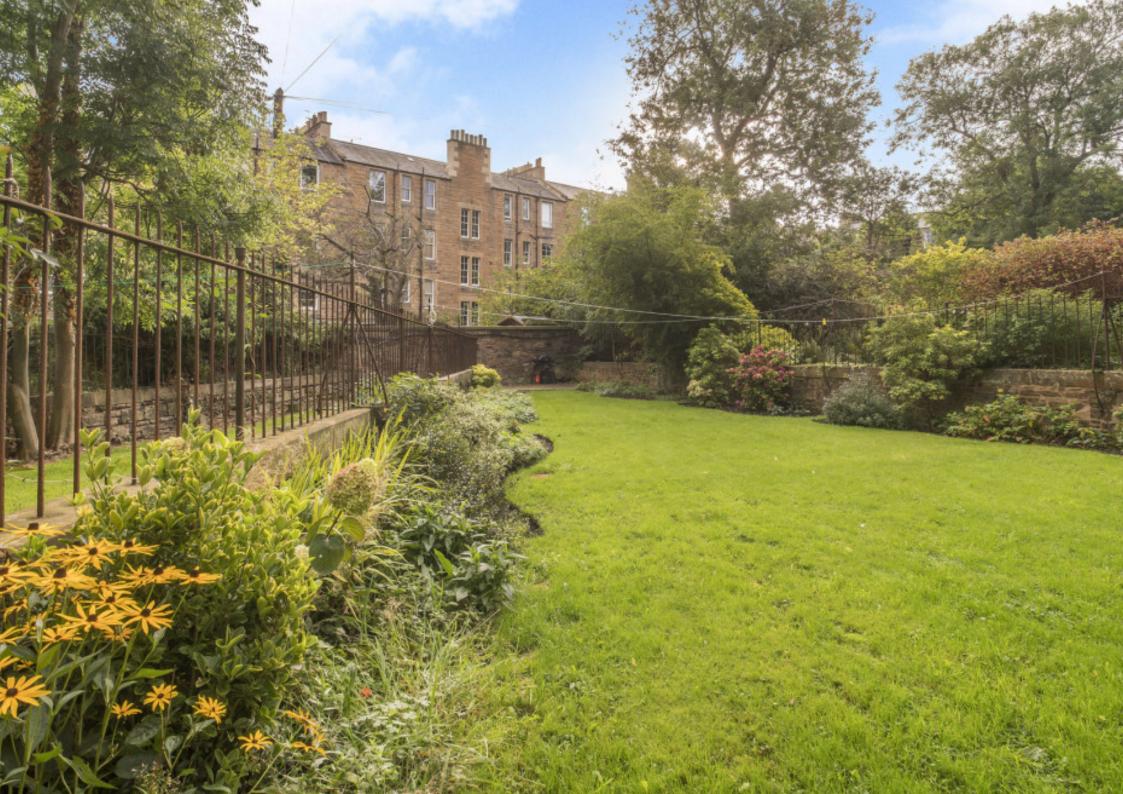

# SONGRAY 42 (PF) LEARMONTH GROVE

Stockbridge, Edinburgh, EH4 1BN

Boasting beautifully presented, modern interiors and lovely period features, this well-proportioned flat is set on the ground floor of a traditional tenement building in highly desirable Stockbridge and enjoys a bay-fronted reception room, an attractive kitchen, a double bedroom, and a contemporary shower room. Externally, the flat benefits from its own low-maintenance private front garden, access to a shared rear garden, and residents' on-street permit parking. Nearby amenities include Waitrose, Inverleith Park, Grange Hockey Club, a wide range of bars such as the Raeburn, restaurants such as the Scran and Scallie, whilst access to private schools is convenient and there are swift links to the city centre. Extras: Integrated kitchen appliances comprising an oven, hob, extractor hood, and fridge, will be included in the sale, alongside a freestanding freezer (housed in bedroom cupboard), a washing machine, dishwasher, and window shutters. Please note, no warranties or guarantees shall be provided for the appliances.

## **FEATURES**

- Ground-floor flat in Stockbridge
- Part of a traditional tenement building
- Attractive, modern interiors and period features
- Secure shared entrance
- Hall with built-in storage
- Living/dining room with bay window
- Contemporary kitchen
- Double bedroom with built-in wardrobes
- Pristine shower room
- Private front garden
- Shared rear garden
- Residents' on-street permit parking (Zone N3)