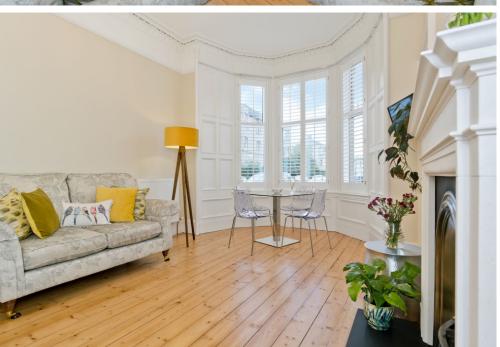

# SONGRAY 42 (PF) LEARMONTH GROVE

Stockbridge, Edinburgh, EH4 1BN

Boasting beautifully presented, modern interiors and lovely period features, this well-proportioned flat is set on the ground floor of a traditional tenement building in highly desirable Stockbridge and enjoys a bay-fronted reception room, an attractive kitchen, a double bedroom, and a contemporary shower room. Externally, the flat benefits from its own low-maintenance private front garden, access to a shared rear garden, and residents' on-street permit parking. Nearby amenities include Waitrose, Inverleith Park, Grange Hockey Club, a wide range of bars such as the Raeburn, restaurants such as the Scran and Scallie, whilst access to private schools is convenient and there are swift links to the city centre. Extras: Integrated kitchen appliances comprising an oven, hob, extractor hood, and fridge, will be included in the sale, alongside a freestanding freezer (housed in bedroom cupboard), a washing machine, dishwasher, and window shutters. Please note, no warranties or guarantees shall be provided for the appliances.

## **FEATURES**

- Ground-floor flat in Stockbridge
- Part of a traditional tenement building
- Attractive, modern interiors and period features
- Secure shared entrance
- Hall with built-in storage
- Living/dining room with bay window
- Contemporary kitchen
- Double bedroom with built-in wardrobes
- Pristine shower room
- Private front garden
- Shared rear garden
- Residents' on-street permit parking (Zone N3)

"THIS ONE-BEDROOM
GROUND-FLOOR FLAT
ENJOYS BEAUTIFULLY
PRESENTED, MODERN
INTERIORS ENHANCED BY
LOVELY PERIOD FEATURES."