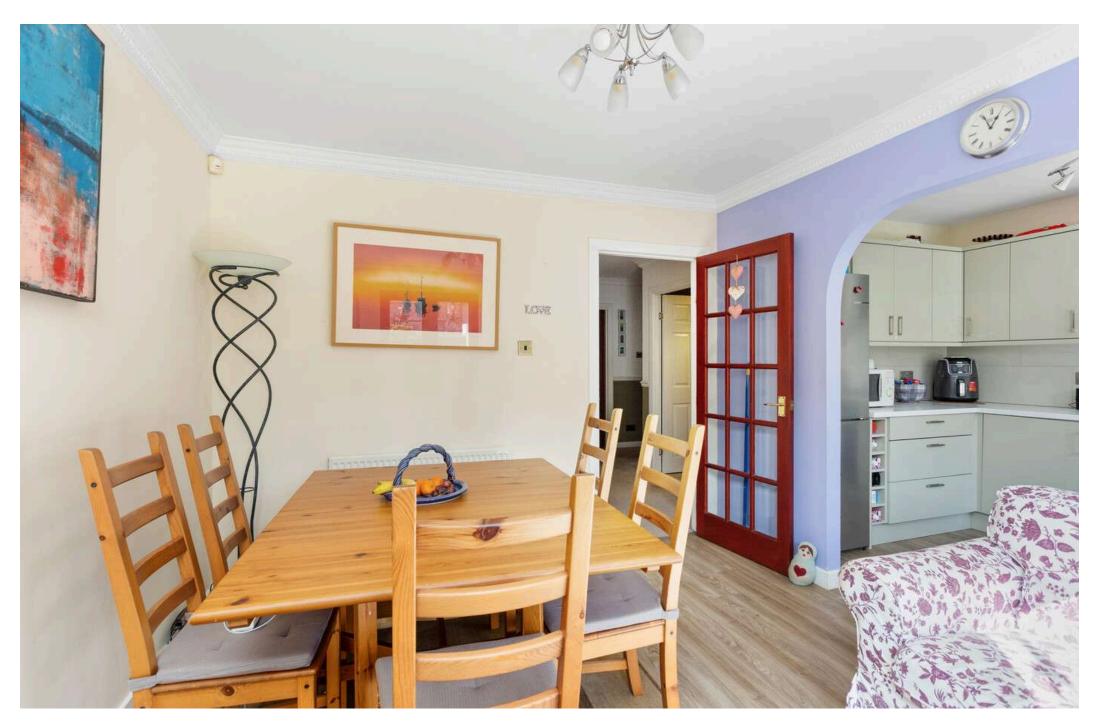

- ENTRANCE VESTIBULE
- HALLWAY
- LIVING ROOM
- DINING ROOM
- KITCHEN
- DOWNSTAIRS W.C
- BEDROOM ONE (DOUBLE)
- EN-SUITE SHOWER ROOM
- BEDROOM TWO (DOUBLE)
- BEDROOM THREE
- BATHROOM
- GAS CENTRAL HEATING
- DOUBLE GLAZING
- FRONT & REAR GARDENS
- GARAGE

## DESCRIPTION

17 Rosefield Avenue is an impressive semi-detached family home, enjoying a peaceful locale in the sought after conservation area of Portobello, within a short walk of the vast amenities on the Portobello High Street, promenade and beach. Early viewing is highly recommended. Offering spacious, well laid out family accommodation over ground and first floor, the property comprises: entrance vestibule; welcoming reception hallway with storage cupboard and return staircase; bright and spacious front facing living room; modern kitchen with ample floor and wall mounted storage cupboards; dining room with Patio doors leading to the enclosed southeast facing rear garden; generous double bedroom 1 with ample wardrobe space and ensuite shower room off; double bedroom 2 with wardrobe space; double bedroom 3 with wardrobe space; family bathroom with shower over bath and a downstairs WC which completes the accommodation on offer. Externally, the property benefits from a front and rear garden, with the rear boasting a decked patio area which is perfect for entertaining within the summer months. The property further benefits from gas central heating; double glazing; front and rear private gardens and rarely available garage.