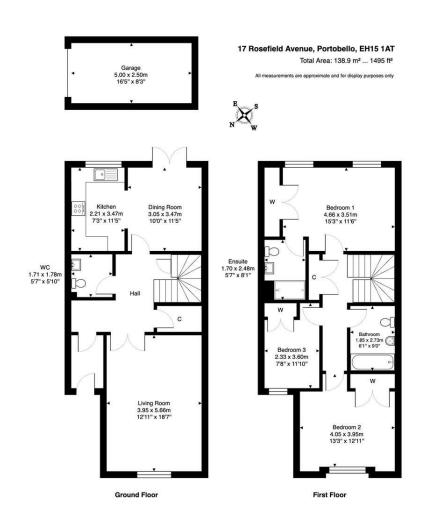

- ENTRANCE VESTIBULE
- HALLWAY
- LIVING ROOM
- DINING ROOM
- KITCHEN
- DOWNSTAIRS W.C
- BEDROOM ONE (DOUBLE)
- EN-SUITE SHOWER ROOM
- BEDROOM TWO (DOUBLE)
- BEDROOM THREE
- BATHROOM
- GAS CENTRAL HEATING
- DOUBLE GLAZING
- FRONT & REAR GARDENS
- GARAGE

## DESCRIPTION

17 Rosefield Avenue is an impressive semi-detached family home, enjoying a peaceful locale in the sought after conservation area of Portobello, within a short walk of the vast amenities on the Portobello High Street, promenade and beach. Early viewing is highly recommended. Offering spacious, well laid out family accommodation over ground and first floor, the property comprises: entrance vestibule; welcoming reception hallway with storage cupboard and return staircase; bright and spacious front facing living room; modern kitchen with ample floor and wall mounted storage cupboards; dining room with Patio doors leading to the enclosed southeast facing rear garden; generous double bedroom 1 with ample wardrobe space and ensuite shower room off; double bedroom 2 with wardrobe space; double bedroom 3 with wardrobe space; family bathroom with shower over bath and a downstairs WC which completes the accommodation on offer. Externally, the property benefits from a front and rear garden, with the rear boasting a decked patio area which is perfect for entertaining within the summer months. The property further benefits from gas central heating; double glazing; front and rear private gardens and rarely available garage.