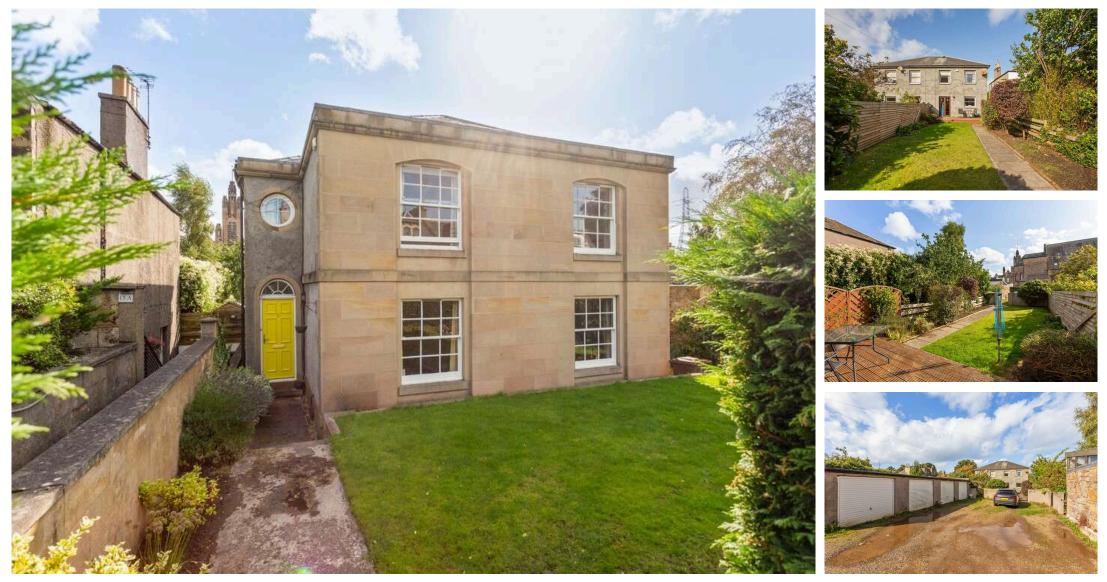

# **I7 Rosefield Avenue, Portobello** Edinburgh, EH15 IAT

"17 Rosefield Avenue is an impressive semi-detached family home, enjoying a peaceful locale in the sought after conservation area of Portobello"

## DESCRIPTION

17 Rosefield Avenue is an impressive semi-detached family home, enjoying a peaceful locale in the sought after conservation area of Portobello, within a short walk of the vast amenities on the Portobello High Street, promenade and beach. Early viewing is highly recommended. Offering spacious, well laid out family accommodation over ground and first floor, the property comprises: entrance vestibule; welcoming reception hallway with storage cupboard and return staircase; bright and spacious front facing living room; modern kitchen with ample floor and wall mounted storage cupboards; dining room with Patio doors leading to the enclosed southeast facing rear garden; generous double bedroom 1 with ample wardrobe space and ensuite shower room off; double bedroom 2 with wardrobe space; double bedroom 3 with wardrobe space; family bathroom with shower over bath and a downstairs WC which completes the accommodation on offer. Externally, the property benefits from a front and rear garden, with the rear boasting a decked patio area which is perfect for entertaining within the summer months. The property further benefits from gas central heating; double glazing; front and rear private gardens and rarely available garage.