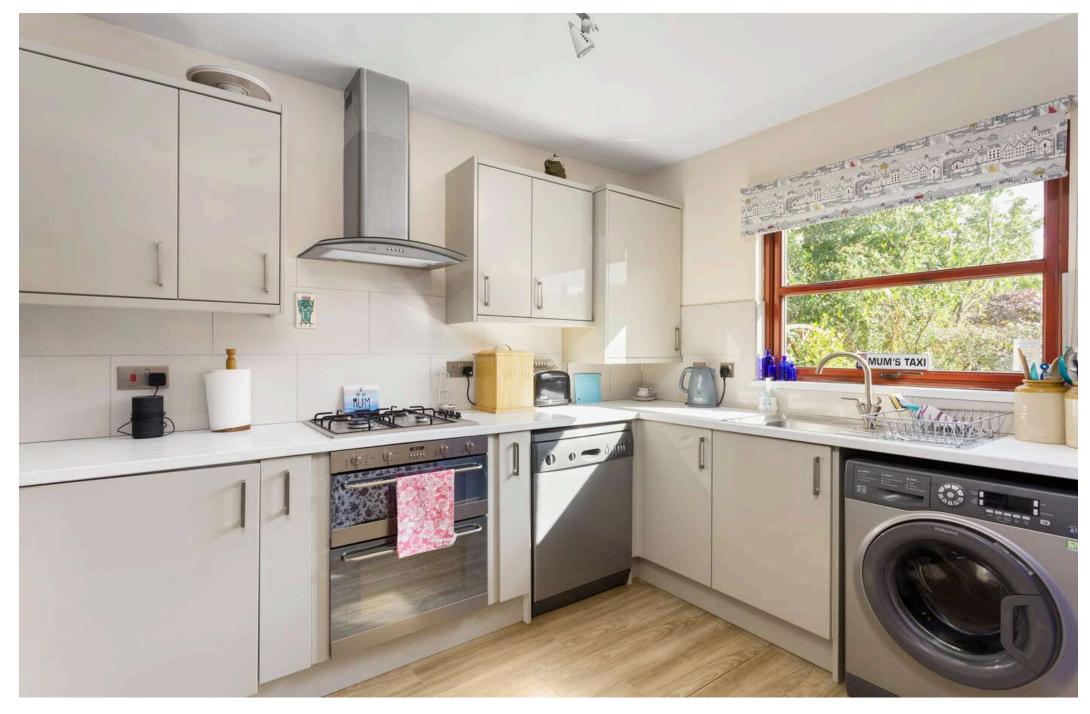

- ENTRANCE VESTIBULE
- HALLWAY
- LIVING ROOM
- DINING ROOM
- KITCHEN
- DOWNSTAIRS W.C
- BEDROOM ONE (DOUBLE)
- EN-SUITE SHOWER ROOM
- BEDROOM TWO (DOUBLE)
- BEDROOM THREE
- BATHROOM
- GAS CENTRAL HEATING
- DOUBLE GLAZING
- FRONT & REAR GARDENS
- GARAGE

## DESCRIPTION

17 Rosefield Avenue is an impressive semi-detached family home, enjoying a peaceful locale in the sought after conservation area of Portobello, within a short walk of the vast amenities on the Portobello High Street, promenade and beach. Early viewing is highly recommended. Offering spacious, well laid out family accommodation over ground and first floor, the property comprises: entrance vestibule; welcoming reception hallway with storage cupboard and return staircase; bright and spacious front facing living room; modern kitchen with ample floor and wall mounted storage cupboards; dining room with Patio doors leading to the enclosed southeast facing rear garden; generous double bedroom 1 with ample wardrobe space and ensuite shower room off; double bedroom 2 with wardrobe space; double bedroom 3 with wardrobe space; family bathroom with shower over bath and a downstairs WC which completes the accommodation on offer. Externally, the property benefits from a front and rear garden, with the rear boasting a decked patio area which is perfect for entertaining within the summer months. The property further benefits from gas central heating; double glazing; front and rear private gardens and rarely available garage.