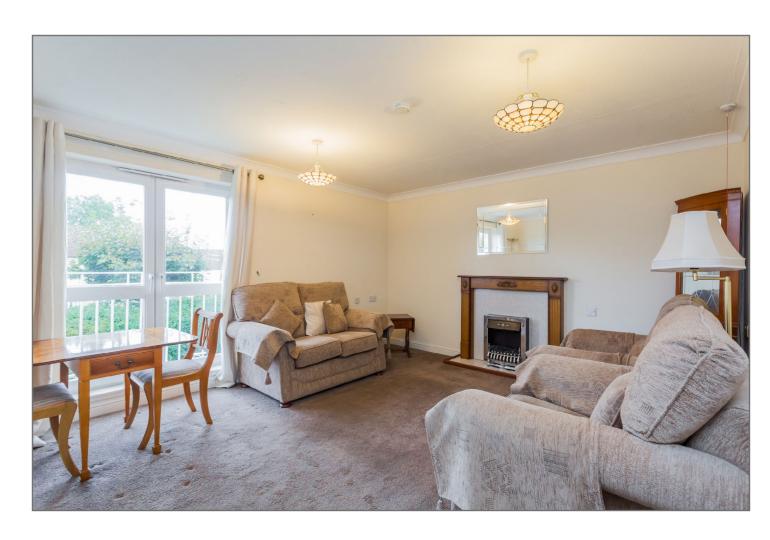

The property has a welcoming reception hallway with a storage cupboard. There is an excellent dining size lounge with a Paris balcony looking to the gardens. The kitchen is accessed from the lounge and has a selection of floor and wall mounted units including an integrated oven and hob and a free standing fridge/ freezer. There is a double bedroom with fitted mirrored wardrobe and pleasant