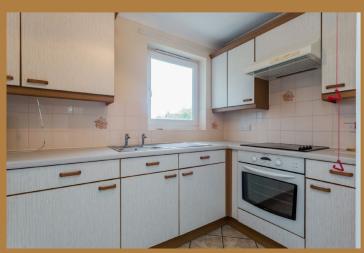

The property has a welcoming reception hallway with a storage cupboard. There is an excellent dining size lounge with a Paris balcony looking to the gardens. The kitchen is accessed from the lounge and has a selection of floor and wall mounted units including an integrated oven and hob and a free standing fridge/ freezer. There is a double bedroom with fitted mirrored wardrobe and pleasant