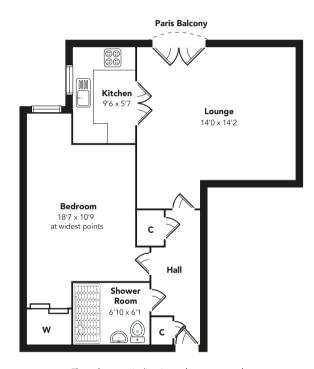

The property has a welcoming reception hallway with a storage cupboard. There is an excellent dining size lounge with a Paris balcony looking to the gardens. The kitchen is accessed from the lounge and has a selection of floor and wall mounted units including an integrated oven and hob and a free standing fridge/ freezer. There is a double bedroom with fitted mirrored wardrobe and pleasant

outlooks. Completing the accommodation is the stylish, modern three piece shower room including a large walk in shower.

The property is managed by a Property Management Company and their entry criteria must be met. The apartment is ideally located for amenities on Glasgow Road and is close to Barshaw Park. There are regular bus links on the main road and a train line from Paisley Gilmour Street and Hawkhead Station to Glasgow City Centre.

Floorplans are indicative only - not to scale Produced by Plushplans A