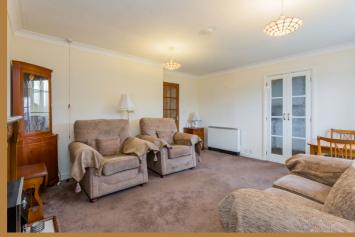

The property has a welcoming reception hallway with a storage cupboard. There is an excellent dining size lounge with a Paris balcony looking to the gardens. The kitchen is accessed from the lounge and has a selection of floor and wall mounted units including an integrated oven and hob and a free standing fridge/ freezer. There is a double bedroom with fitted mirrored wardrobe and pleasant