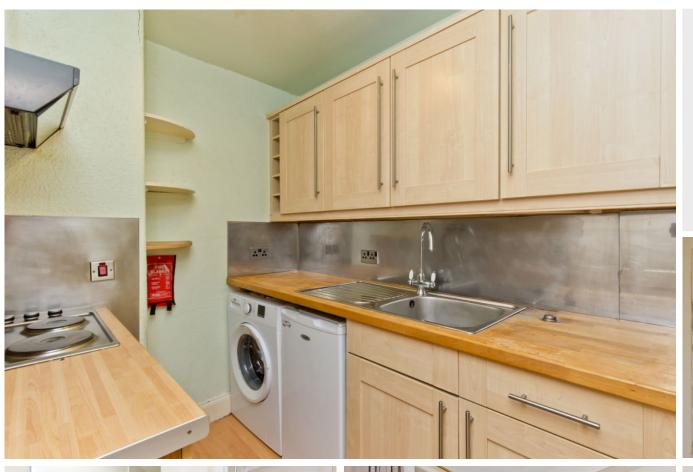

The interiors comprise a generous hallway with fitted storage, a bright reception room with period details, a modern kitchen, a rear-facing double bedroom with storage, a shower room and separate WC, and a good sized multi-purpose box room, also with fitted storage.

## **FEATURES**

- Fantastic central location
- Second-floor, traditional tenement flat
- Secure entry phone system
- Entrance hallway with good storage
- Characterful living room with twin windows
- Tasteful, fully fitted modern kitchen
- Rear-facing double bedroom with storage
- Large box room with storage and clothes pulley
- 2-Piece shower room
- Separate 2-piece WC
- Shared access to a rear garden
- Controlled on-street parking (Zone 5A)