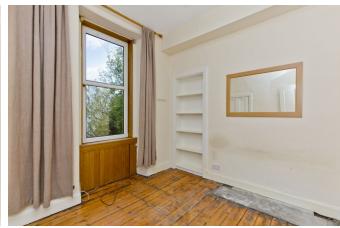

The interiors comprise a generous hallway with fitted storage, a bright reception room with period details, a modern kitchen, a rear-facing double bedroom with storage, a shower room and separate WC, and a good sized multi-purpose box room, also with fitted storage.

## **FEATURES**

- Fantastic central location
- Second-floor, traditional tenement flat
- Secure entry phone system
- Entrance hallway with good storage
- Characterful living room with twin windows
- Tasteful, fully fitted modern kitchen
- Rear-facing double bedroom with storage
- Large box room with storage and clothes pulley
- 2-Piece shower room
- Separate 2-piece WC
- Shared access to a rear garden
- Controlled on-street parking (Zone 5A)