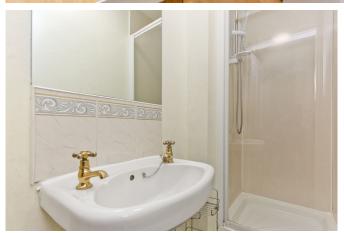

The interiors comprise a generous hallway with fitted storage, a bright reception room with period details, a modern kitchen, a rear-facing double bedroom with storage, a shower room and separate WC, and a good sized multi-purpose box room, also with fitted storage.

## **FEATURES**

- Fantastic central location
- Second-floor, traditional tenement flat
- Secure entry phone system
- Entrance hallway with good storage
- Characterful living room with twin windows
- Tasteful, fully fitted modern kitchen
- Rear-facing double bedroom with storage
- Large box room with storage and clothes pulley
- 2-Piece shower room
- Separate 2-piece WC
- Shared access to a rear garden
- Controlled on-street parking (Zone 5A)