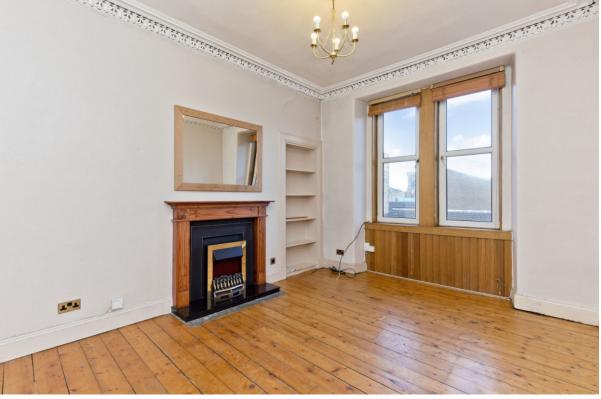

The interiors comprise a generous hallway with fitted storage, a bright reception room with period details, a modern kitchen, a rear-facing double bedroom with storage, a shower room and separate WC, and a good sized multi-purpose box room, also with fitted storage.

## **FEATURES**

- Fantastic central location
- Second-floor, traditional tenement flat
- Secure entry phone system
- Entrance hallway with good storage
- Characterful living room with twin windows
- Tasteful, fully fitted modern kitchen
- Rear-facing double bedroom with storage
- Large box room with storage and clothes pulley
- 2-Piece shower room
- Separate 2-piece WC
- Shared access to a rear garden
- Controlled on-street parking (Zone 5A)