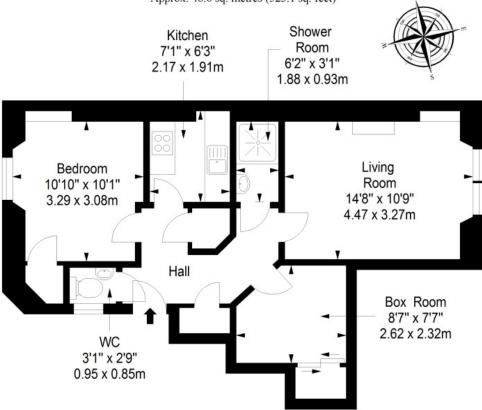

The interiors comprise a generous hallway with fitted storage, a bright reception room with period details, a modern kitchen, a rear-facing double bedroom with storage, a shower room and separate WC, and a good sized multi-purpose box room, also with fitted storage.

#### Second Floor

Approx. 48.6 sq. metres (523.1 sq. feet)

Total area: approx. 48.6 sq. metres (523.1 sq. feet)

@gilsongrayprop

@gilsongrayprop

These particulars were prepared on the basis of our own knowledge of the local area and, in respect of the property itself, information supplied to us by our clients; all reasonable steps were taken at the time of preparing these particulars to ensure that all details contained in them were accurate. All statements contained in the particulars are for information only and all parties should not rely upon them as statements or representations of fact. In particular, (a) descriptions, measurements and only. Our clients may instruct us to set a closing date for offers at short notice and therefore if you wish to pursue interest in this property, you should immediately instruct your solicitor to note interest with us. Our clients reserve the right to conclude a bargain for the sale of the above subjects or any part thereof ahead of a notified closing date and will not be obliged to accept either the highest or indeed any offer for the above subjects or any part thereof. All measurements have been taken using a sonic tape and cannot be regarded as guaranteed given the limitations of the device. Services and/or appliances referred to in these particulars have not been tested and no warranty is given that they are in full working order.