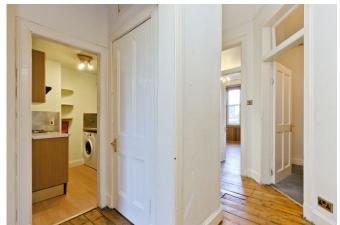

The interiors comprise a generous hallway with fitted storage, a bright reception room with period details, a modern kitchen, a rear-facing double bedroom with storage, a shower room and separate WC, and a good sized multi-purpose box room, also with fitted storage.

## **FEATURES**

- Fantastic central location
- Second-floor, traditional tenement flat
- Secure entry phone system
- Entrance hallway with good storage
- Characterful living room with twin windows
- Tasteful, fully fitted modern kitchen
- Rear-facing double bedroom with storage
- Large box room with storage and clothes pulley
- 2-Piece shower room
- Separate 2-piece WC
- Shared access to a rear garden
- Controlled on-street parking (Zone 5A)