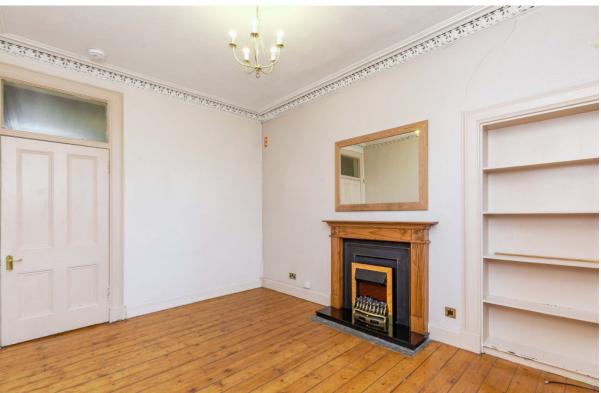

The interiors comprise a generous hallway with fitted storage, a bright reception room with period details, a modern kitchen, a rear-facing double bedroom with storage, a shower room and separate WC, and a good sized multi-purpose box room, also with fitted storage.

## **FEATURES**

- Fantastic central location
- Second-floor, traditional tenement flat
- Secure entry phone system
- Entrance hallway with good storage
- Characterful living room with twin windows
- Tasteful, fully fitted modern kitchen
- Rear-facing double bedroom with storage
- Large box room with storage and clothes pulley
- 2-Piece shower room
- Separate 2-piece WC
- Shared access to a rear garden
- Controlled on-street parking (Zone 5A)