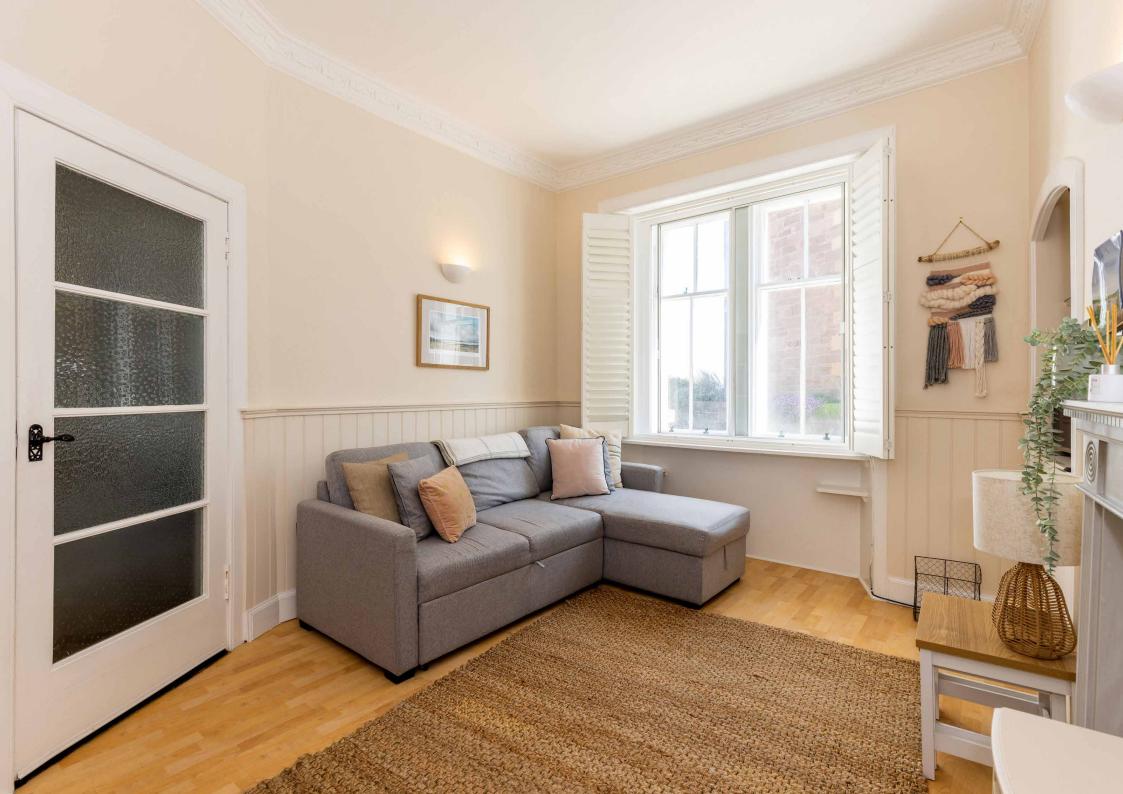

#### **FEATURES**

- Traditional main-door ground-floor flat in North Berwick
- Breath-taking beachfront location
- Sure to appeal to a wide demographic
- Good opportunity for rental market
- Attractively presented, tasteful interiors
- Entrance vestibule and welcoming hall with recess for coats and shoes
- Spacious, east-facing living/dining room
- Modern kitchen
- Elegant double bedroom with built-in storage
- Shower room
- Unrestricted on-street parking nearby
- EPC rating B
- Council Tax Band C