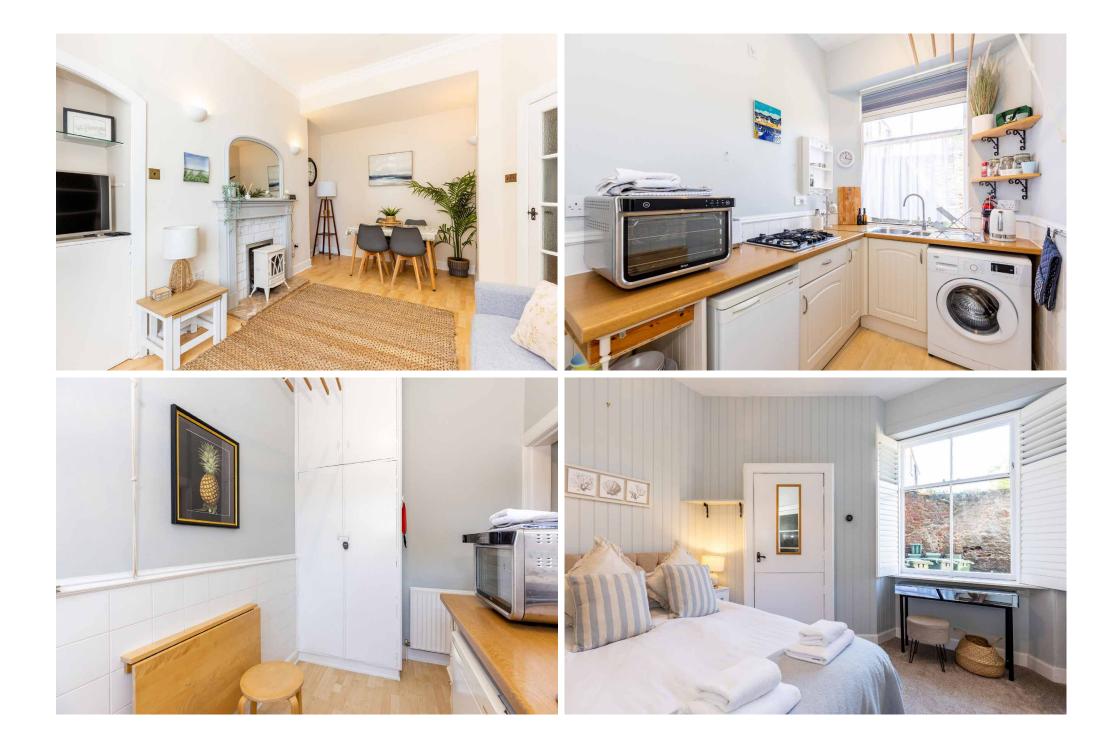

#### **FEATURES**

- Traditional main-door ground-floor flat in North Berwick
- Breath-taking beachfront location
- Sure to appeal to a wide demographic
- Good opportunity for rental market
- Attractively presented, tasteful interiors
- Entrance vestibule and welcoming hall with recess for coats and shoes
- Spacious, east-facing living/dining room
- Modern kitchen
- Elegant double bedroom with built-in storage
- Shower room
- Unrestricted on-street parking nearby
- EPC rating B
- Council Tax Band C

### "ELEGANT DOUBLE BEDROOM WITH BUILT-IN STORAGE"