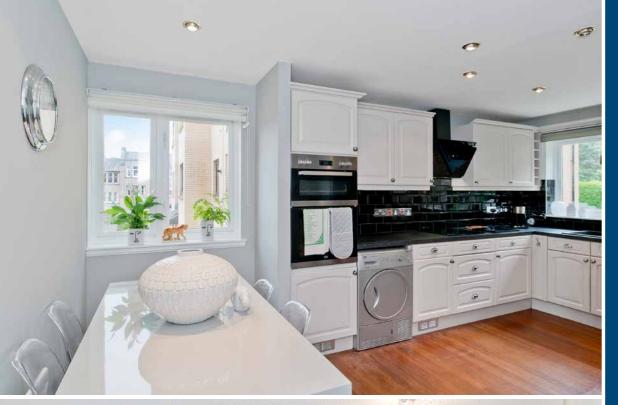

# 44/3 LEARMONTH AVENUE

Presented with immaculate, modern interiors, this first-floor flat forms part of an established development in Comely Bank and offers three bedrooms, a south-facing living room, a dining kitchen, and two bathrooms, plus a large, well-maintained shared garden and an allocated parking space. The flat and its location, close to excellent amenities and under two miles from the heart of the capital, are sure to appeal to a wide demographic.

### Features

- First-floor flat in Comely Bank
- Excellent location less than 2 miles from the heart of the capital
- Immaculate, modern interiors
- Secure shared entrance and stairwell
- Hall with built-in storage
- Generous, south-facing living room
- Dual-aspect dining kitchen
- Three double bedrooms
- One en-suite shower room
- Separate bathroom with shower-over-bath
- Large, well-maintained shared garden
- Allocated parking space
- Gas central heating and double glazing

"...Dual-aspect dining kitchen, three double bedrooms, a separate bathroom with shower-over-bath and a large, well-maintained shared garden..."