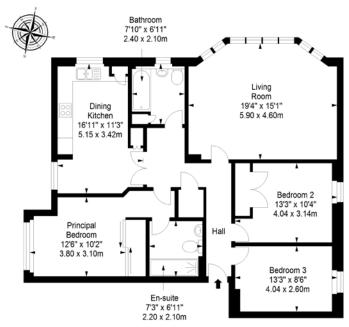

#### First Floor Approx. 104.4 sq. metres (1123.8 sq. feet)

Total area: approx. 104.4 sq. metres (1123.8 sq. feet)