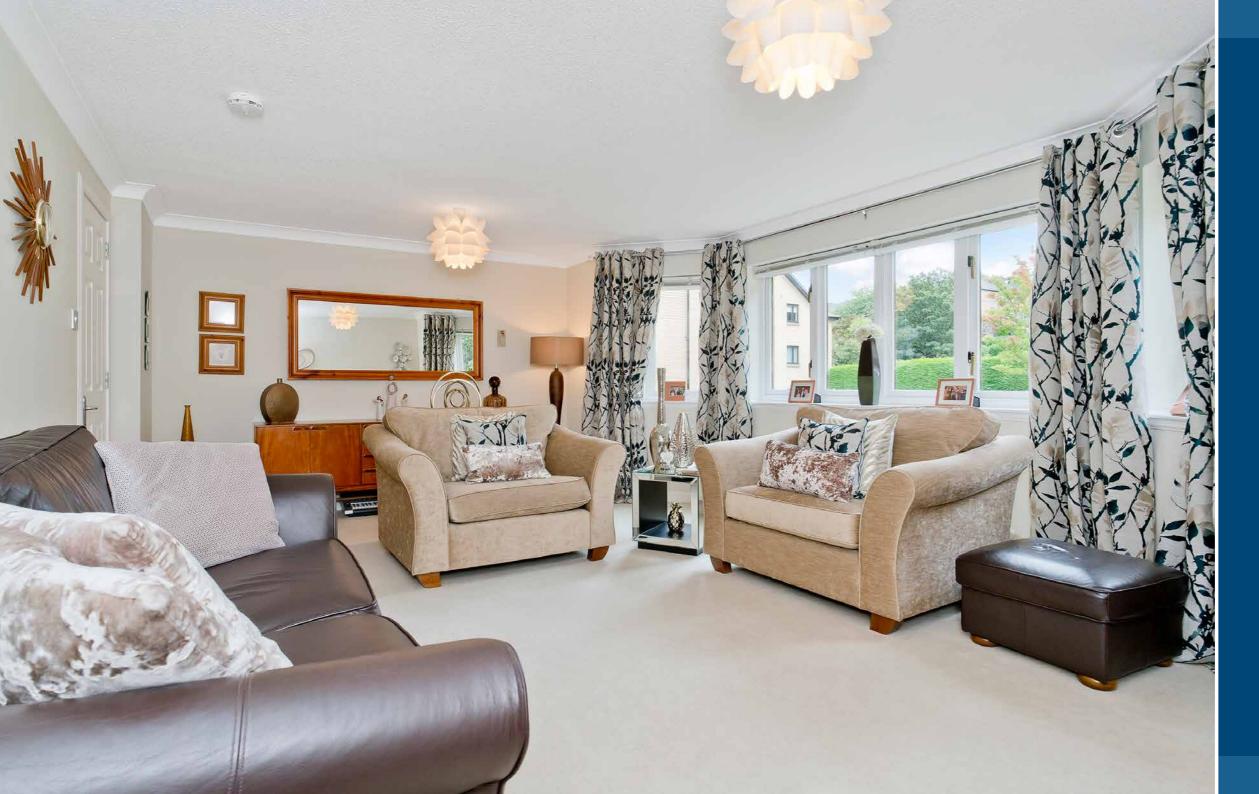

# 44/3 LEARMONTH AVENUE

Presented with immaculate, modern interiors, this first-floor flat forms part of an established development in Comely Bank and offers three bedrooms, a south-facing living room, a dining kitchen, and two bathrooms, plus a large, well-maintained shared garden and an allocated parking space. The flat and its location, close to excellent amenities and under two miles from the heart of the capital, are sure to appeal to a wide demographic.

### Features

- First-floor flat in Comely Bank
- Excellent location less than 2 miles from the heart of the capital
- Immaculate, modern interiors
- Secure shared entrance and stairwell
- Hall with built-in storage
- Generous, south-facing living room
- Dual-aspect dining kitchen
- Three double bedrooms
- One en-suite shower room
- Separate bathroom with shower-over-bath
- Large, well-maintained shared garden
- Allocated parking space
- Gas central heating and double glazing