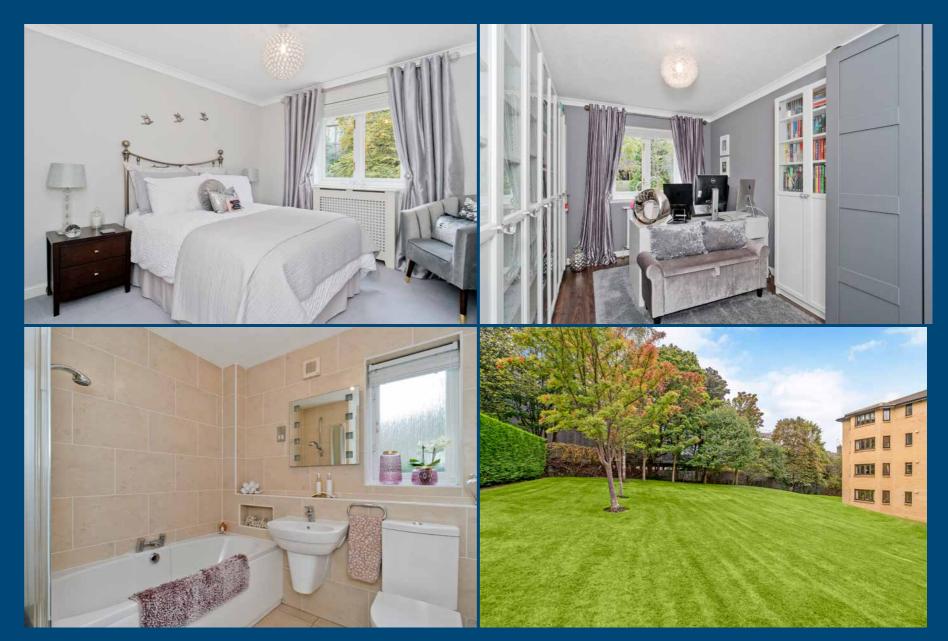

# 44/3 LEARMONTH AVENUE

Presented with immaculate, modern interiors, this first-floor flat forms part of an established development in Comely Bank and offers three bedrooms, a south-facing living room, a dining kitchen, and two bathrooms, plus a large, well-maintained shared garden and an allocated parking space. The flat and its location, close to excellent amenities and under two miles from the heart of the capital, are sure to appeal to a wide demographic.

### Features

- First-floor flat in Comely Bank
- Excellent location less than 2 miles from the heart of the capital
- Immaculate, modern interiors
- Secure shared entrance and stairwell
- Hall with built-in storage
- Generous, south-facing living room
- Dual-aspect dining kitchen
- Three double bedrooms
- One en-suite shower room
- Separate bathroom with shower-over-bath
- Large, well-maintained shared garden
- Allocated parking space
- Gas central heating and double glazing

"...Dual-aspect dining kitchen, three double bedrooms, a separate bathroom with shower-over-bath and a large, well-maintained shared garden..."