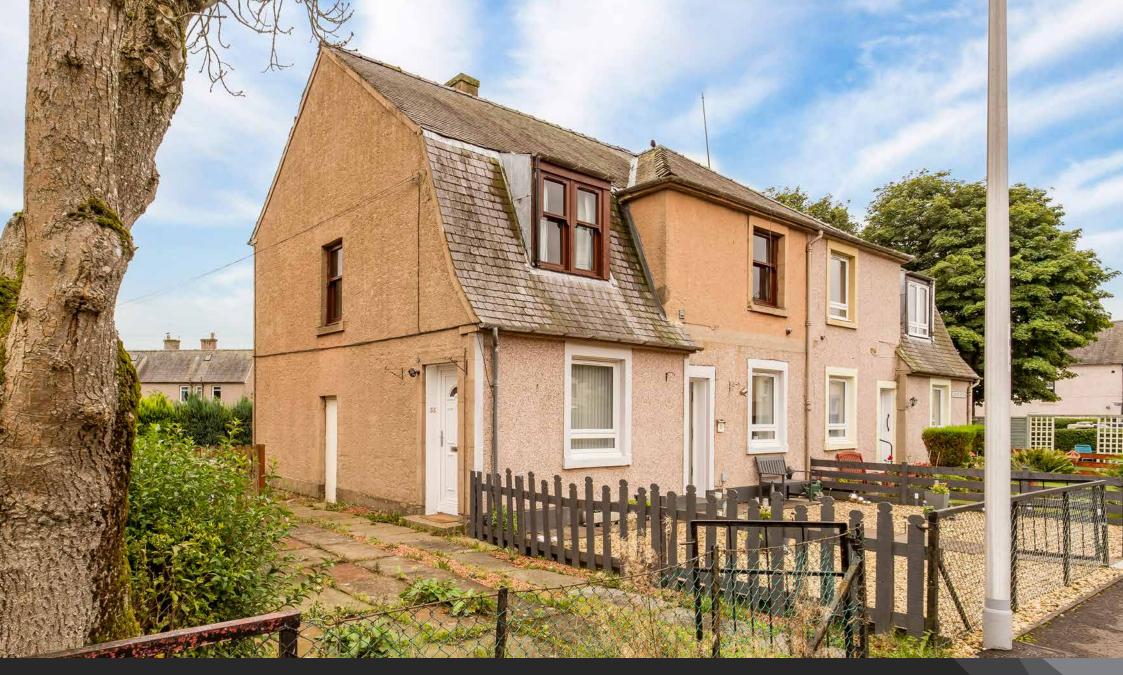

## 55 Carlops Avenue Penicuik, Midlothian, EH26 0DE

We sell homes, not just houses

## Summary

Presented with tasteful décor, this well-proportioned upper villa features two double bedrooms, a bathroom with a shower-over-bath, good built-in storage, and a bright reception room connecting to an attractive contemporary kitchen. The appealing home benefits from a private patio garden, access to a shared drying green, unrestricted on-street parking, and a conveniently central location in Penicuik; a popular town set beside the Pentland Hills, just 30 minutes' commute from the heart of Edinburgh.

## Features

- Central location in popular town
- Upper villa with attractive interiors
- Ground-floor vestibule and first-floor hall
- Living/dining room with storage
- Contemporary kitchen
- Two double bedrooms with storage
- Bathroom with shower-over-bath
- Private side garden
- Access to shared drying green
- Unrestricted on-street parking
- Gas central heating and double glazing
- EPC Rating TBC