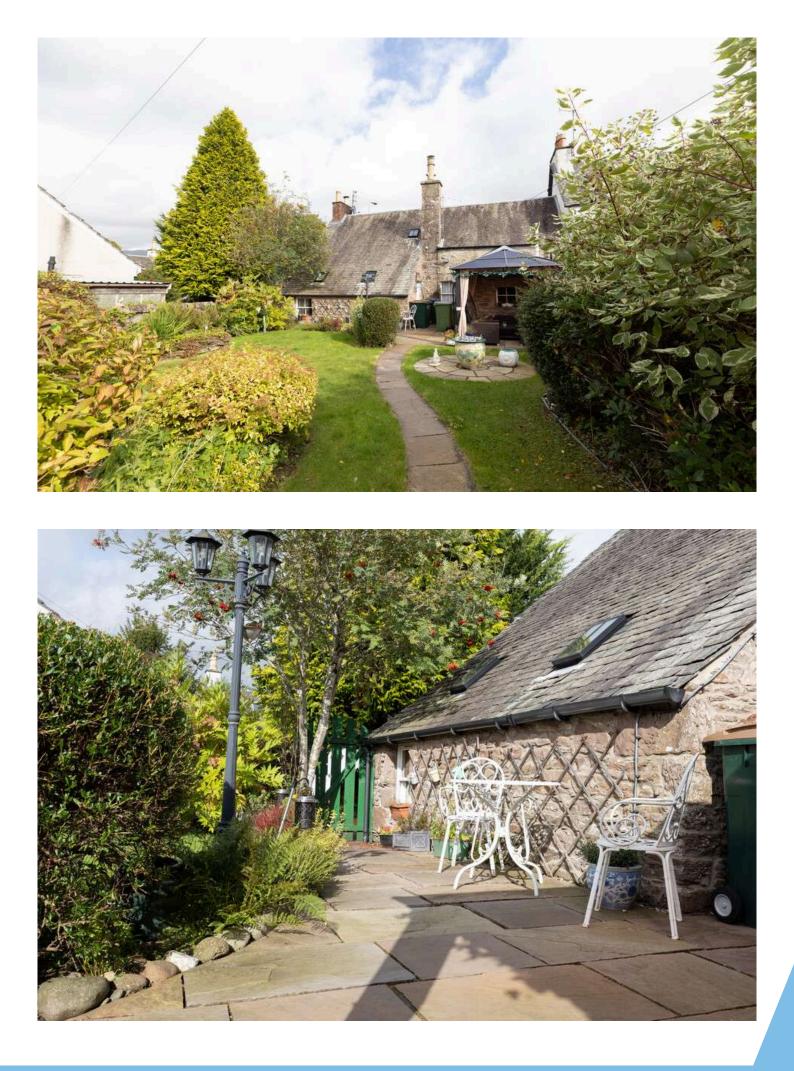

Externally the property boasts a beautifully large garden with patio area and footpath leading to a summer house. Vehicular needs are met with shared driveway and plentiful on street parking.

Some items of furniture may be available by negotiation.