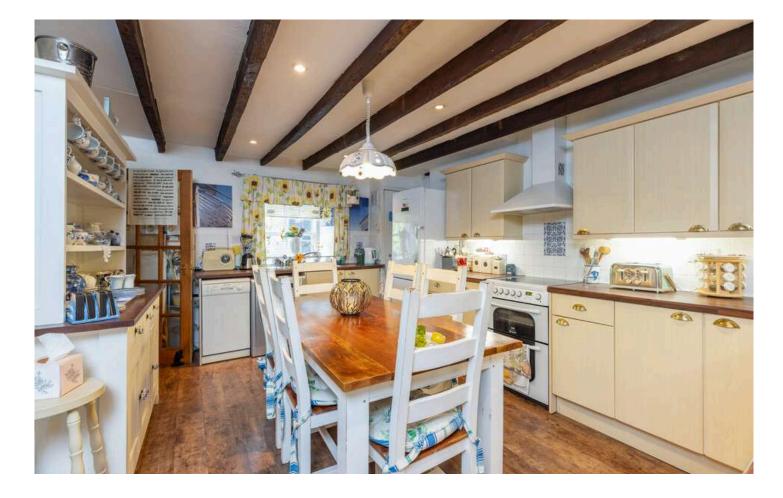

The property has been well cared for and is presented in move-in condition. Downstairs comprises; hallway, Lounge, sitting room, fully fitted kitchen with white goods and includes a vestibule with w/c and door leading to rear garden. Upstairs comprises 2 double bedrooms and a family bathroom. The property is warmed by gas central heating and also has two working fireplaces, one in the lounge and one in the sitting room.