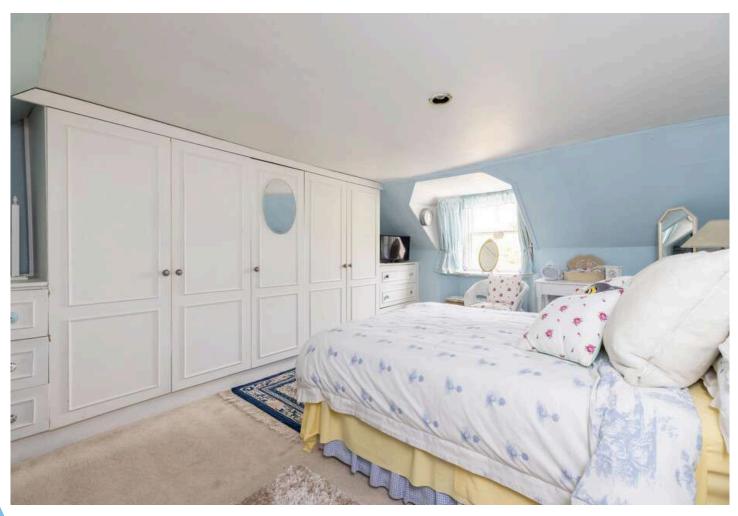

The property has been well cared for and is presented in move-in condition. Downstairs comprises; hallway, Lounge, sitting room, fully fitted kitchen with white goods and includes a vestibule with w/c and door leading to rear garden. Upstairs comprises 2 double bedrooms and a family bathroom. The property is warmed by gas central heating and also has two working fireplaces, one in the lounge and one in the sitting room.