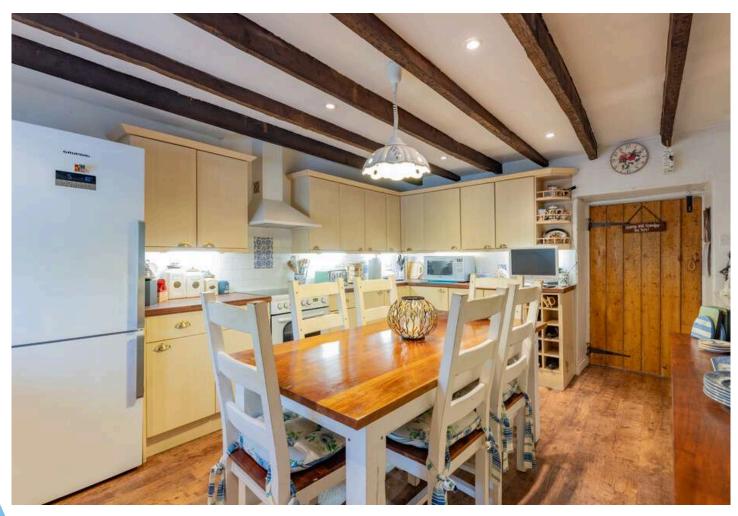

The property has been well cared for and is presented in move-in condition. Downstairs comprises; hallway, Lounge, sitting room, fully fitted kitchen with white goods and includes a vestibule with w/c and door leading to rear garden. Upstairs comprises 2 double bedrooms and a family bathroom. The property is warmed by gas central heating and also has two working fireplaces, one in the lounge and one in the sitting room.