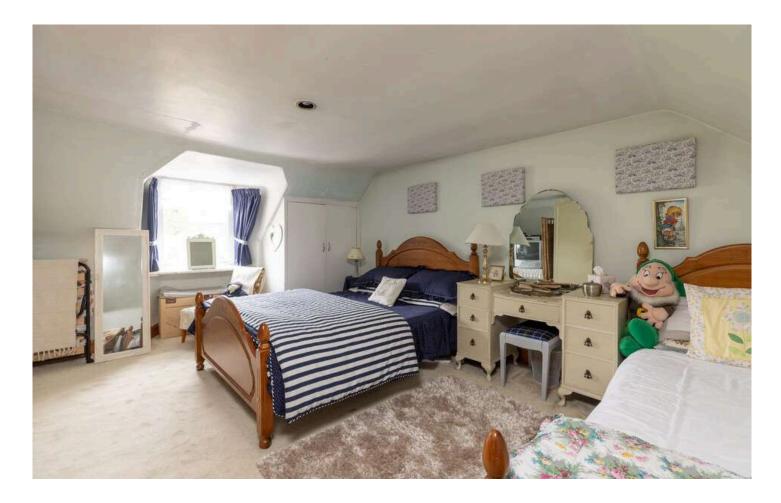

The property has been well cared for and is presented in move-in condition. Downstairs comprises; hallway, Lounge, sitting room, fully fitted kitchen with white goods and includes a vestibule with w/c and door leading to rear garden. Upstairs comprises 2 double bedrooms and a family bathroom. The property is warmed by gas central heating and also has two working fireplaces, one in the lounge and one in the sitting room.