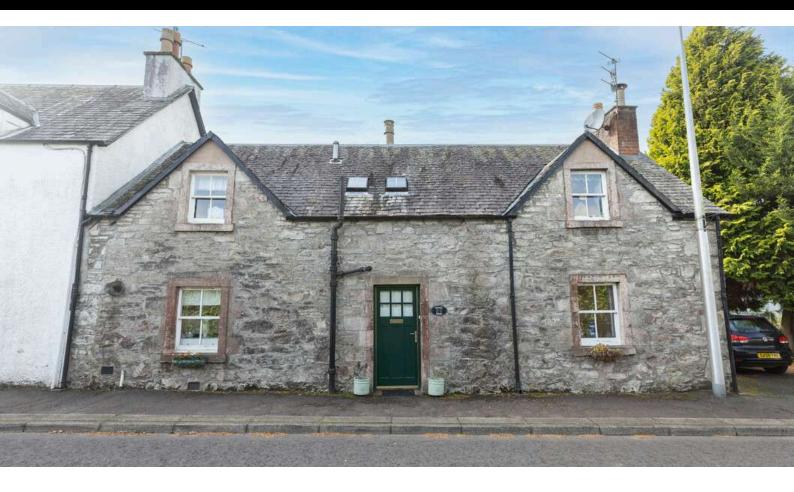

#### Accommodation

Located in the conservation area of Dalginross, Comrie, we bring to you a most attractive, category C listed, semi-detached 2 bed cottage.

Within easy reach of the many amenities available within the village including post office, cafes, supermarket, primary school and excellent road links to Crieff, Perth, Stirling and beyond. Comrie is located in a region of outstanding natural beauty, and the area's surroundings offer many opportunities for attractive hikes, including the River Earn, Loch Earn, and Munros including Ben Chonzie and Ben Vorlich.

The property has been well cared for and is presented in move-in condition. Downstairs comprises; hallway, Lounge, sitting room, fully fitted kitchen with white goods and includes a vestibule with w/c and door leading to rear garden. Upstairs comprises 2 double bedrooms and a family bathroom. The property is warmed by gas central heating and also has two working fireplaces, one in the lounge and one in the sitting room.