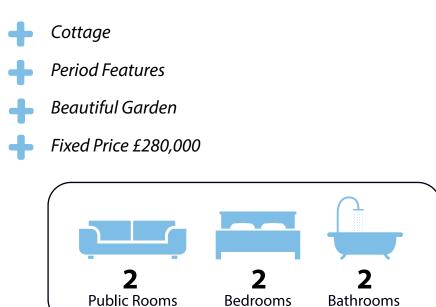

#### Accommodation

Located in the conservation area of Dalginross, Comrie, we bring to you a most attractive, category C listed, semi-detached 2 bed cottage.

Within easy reach of the many amenities available within the village including post office, cafes, supermarket, primary school and excellent road links to Crieff, Perth, Stirling and beyond. Comrie is located in a region of outstanding natural beauty, and the area's surroundings offer many opportunities for attractive hikes, including the River Earn, Loch Earn, and Munros including Ben Chonzie and Ben Vorlich.

The property has been well cared for and is presented in move-in condition. Downstairs comprises; hallway, Lounge, sitting room, fully fitted kitchen with white goods and includes a vestibule with w/c and door leading to rear garden. Upstairs comprises 2 double bedrooms and a family bathroom. The property is warmed by gas central heating and also has two working fireplaces, one in the lounge and one in the sitting room.

Externally the property boasts a beautifully large garden with patio area and footpath leading to a summer house. Vehicular needs are met with shared driveway and plentiful on street parking.

Some items of furniture may be available by negotiation.