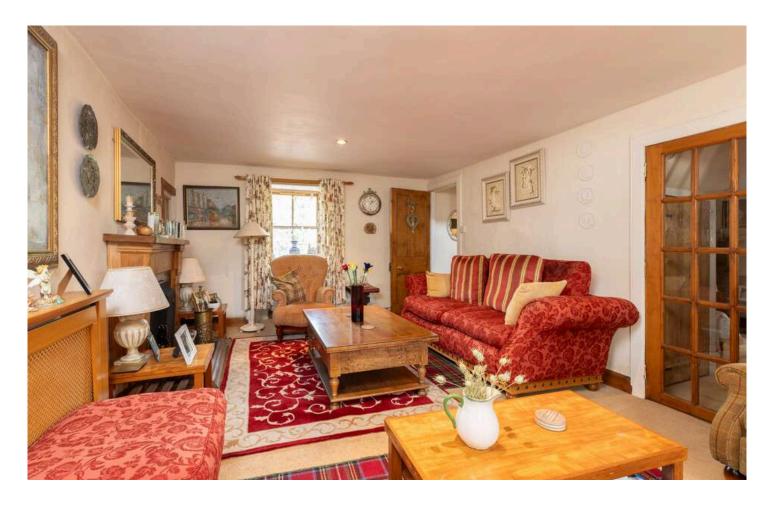

The property has been well cared for and is presented in move-in condition. Downstairs comprises; hallway, Lounge, sitting room, fully fitted kitchen with white goods and includes a vestibule with w/c and door leading to rear garden. Upstairs comprises 2 double bedrooms and a family bathroom. The property is warmed by gas central heating and also has two working fireplaces, one in the lounge and one in the sitting room.