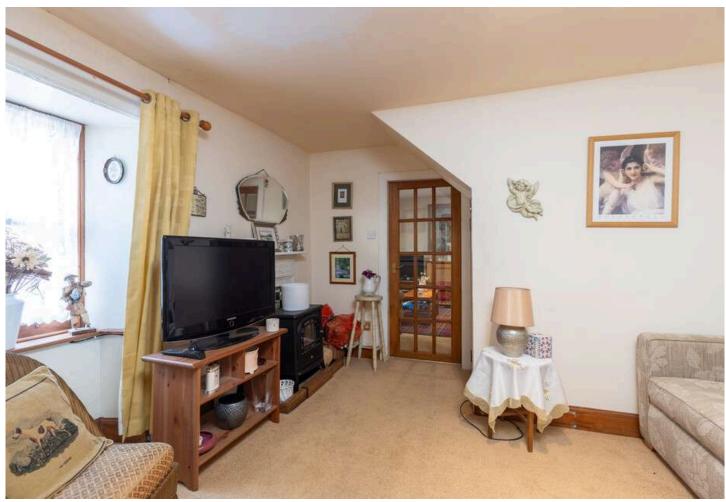

The property has been well cared for and is presented in move-in condition. Downstairs comprises; hallway, Lounge, sitting room, fully fitted kitchen with white goods and includes a vestibule with w/c and door leading to rear garden. Upstairs comprises 2 double bedrooms and a family bathroom. The property is warmed by gas central heating and also has two working fireplaces, one in the lounge and one in the sitting room.