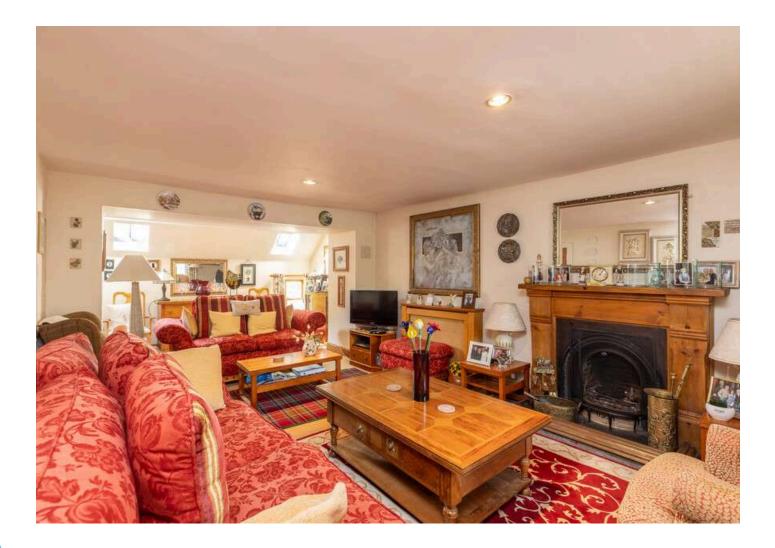

The property has been well cared for and is presented in move-in condition. Downstairs comprises; hallway, Lounge, sitting room, fully fitted kitchen with white goods and includes a vestibule with w/c and door leading to rear garden. Upstairs comprises 2 double bedrooms and a family bathroom. The property is warmed by gas central heating and also has two working fireplaces, one in the lounge and one in the sitting room.