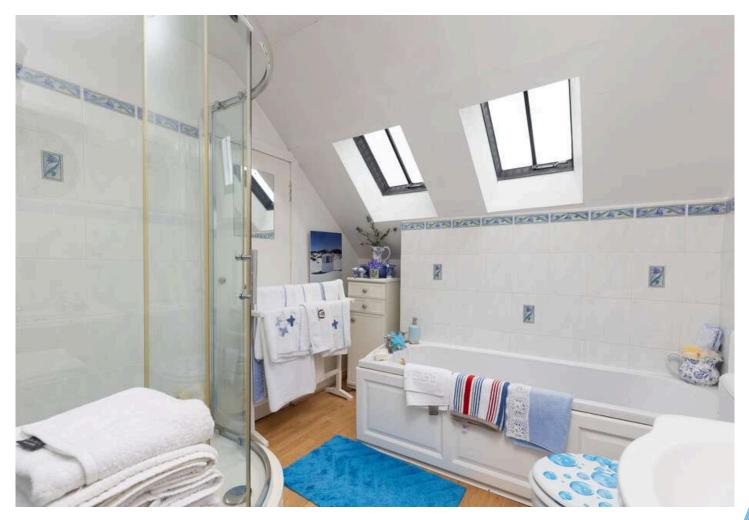

The property has been well cared for and is presented in move-in condition. Downstairs comprises; hallway, Lounge, sitting room, fully fitted kitchen with white goods and includes a vestibule with w/c and door leading to rear garden. Upstairs comprises 2 double bedrooms and a family bathroom. The property is warmed by gas central heating and also has two working fireplaces, one in the lounge and one in the sitting room.