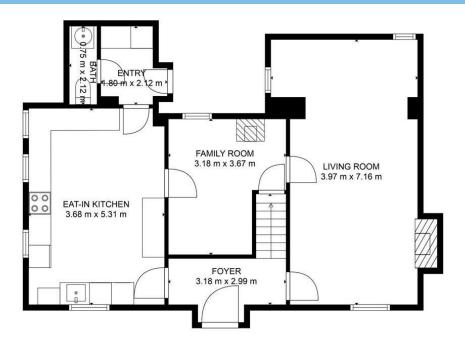

The property has been well cared for and is presented in move-in condition. Downstairs comprises; hallway, Lounge, sitting room, fully fitted kitchen with white goods and includes a vestibule with w/c and door leading to rear garden. Upstairs comprises 2 double bedrooms and a family bathroom. The property is warmed by gas central heating and also has two working fireplaces, one in the lounge and one in the sitting room.

#### to view: T: 01738 630 350 E: property@jamesonmackay.co.uk

| Kitchen:     | 5.31 x 3.68m |
|--------------|--------------|
| Living Room: | 7.16 x 3.97m |
| Vestibule:   | 2.12 x 1.80m |
| w/c:         | 2.12 x 0.75m |
| Family Room: | 3.67 x 3.18m |
| Bed1:        | 4.82 x 3.61m |
| Bed 2:       | 4.82 x 3.46m |
| Bathroom:    | 3.25 x 3.01m |

Approx Measurements (metres)

Zoopla

rightmove △