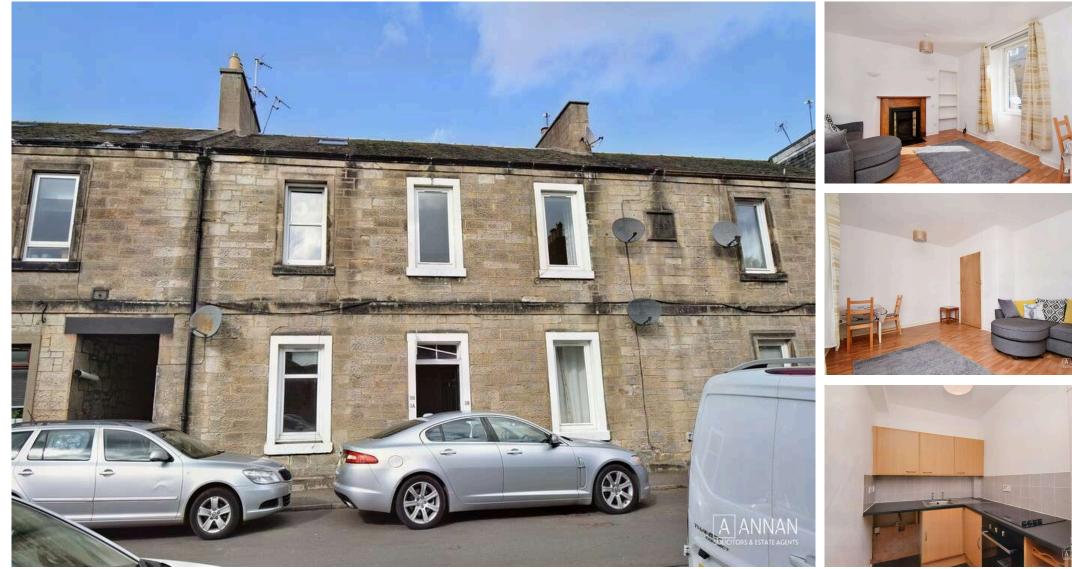

### DESCRIPTION

3B Station Road is a well presented, one bedroom ground floor flat with direct access to communal rear garden which is laid to lawn. The property, which would be an ideal first time buy or buy to let investment, comprises: communal stairwell; entrance hall with cupboard off; bright and spacious living/ dining room; internal kitchen; well proportioned bedroom with built-in wardrobe and patio doors leading to shared rear garden; internal bathroom with electric shower over bath. Further benefits include: gas central heating; double glazing; unrestricted street parking; good local amenities and transport links.