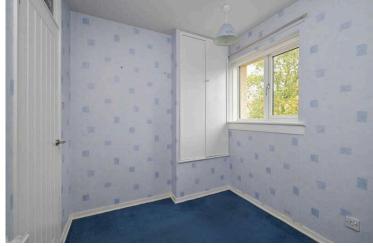

area. Electric shower, wc, sink and towel radiator

- · Main bedroom with rear facing window
- Bedroom two with window to the front
- Bedroom three with front facing window and built-in storage
- Recent double glazing, gas central heating and rendered thermal cladding
- Good sized private garden grounds to front, side, and rear, ideal for outside entertaining
- · Gated driveway for off-street parking