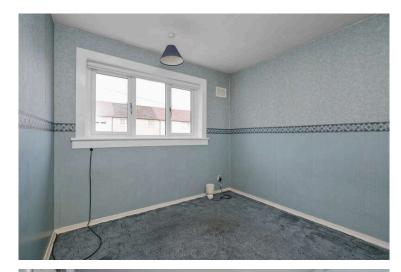

area. Electric shower, wc, sink and towel radiator

- · Main bedroom with rear facing window
- Bedroom two with window to the front
- Bedroom three with front facing window and built-in storage
- Recent double glazing, gas central heating and rendered thermal cladding
- Good sized private garden grounds to front, side, and rear, ideal for outside entertaining
- · Gated driveway for off-street parking