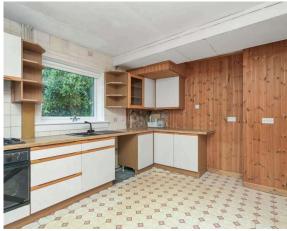

- Superb quiet location within a popular residential area
- Hallway with stairs to the upper level and built-in storage
- Spacious living dining room with windows to the front and rear, electric fire with fire surround
- Kitchen with access to the rear garden, a range of base and wall units, gas hob, oven and space for a table and chairs
- Upper hallway with loft access and store cupboard
- Family shower room with walk-in shower and drying