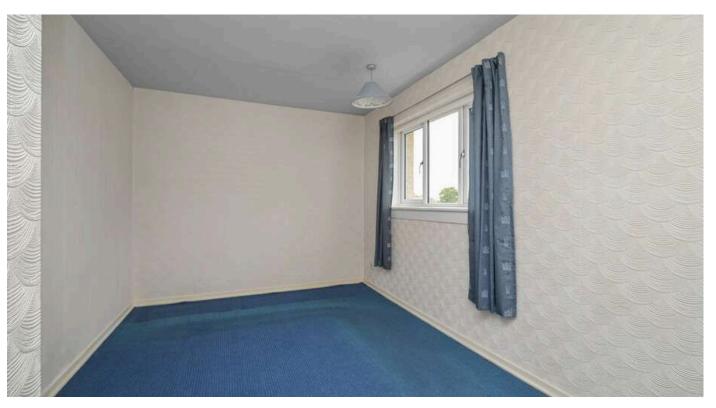

area. Electric shower, wc, sink and towel radiator

- · Main bedroom with rear facing window
- Bedroom two with window to the front
- Bedroom three with front facing window and built-in storage
- Recent double glazing, gas central heating and rendered thermal cladding
- Good sized private garden grounds to front, side, and rear, ideal for outside entertaining
- · Gated driveway for off-street parking