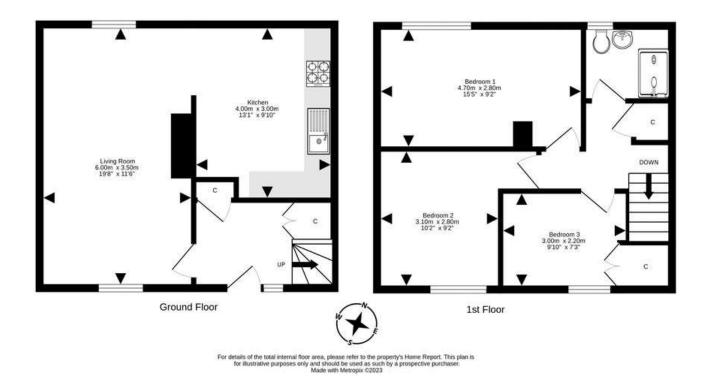

- Superb quiet location within a popular residential area
- Hallway with stairs to the upper level and built-in storage
- Spacious living dining room with windows to the front and rear, electric fire with fire surround
- Kitchen with access to the rear garden, a range of base and wall units, gas hob, oven and space for a table and chairs
- Upper hallway with loft access and store cupboard
- Family shower room with walk-in shower and drying

area. Electric shower, wc, sink and towel radiator

- · Main bedroom with rear facing window
- Bedroom two with window to the front
- Bedroom three with front facing window and built-in storage
- Recent double glazing, gas central heating and rendered thermal cladding
- Good sized private garden grounds to front, side, and rear, ideal for outside entertaining
- · Gated driveway for off-street parking