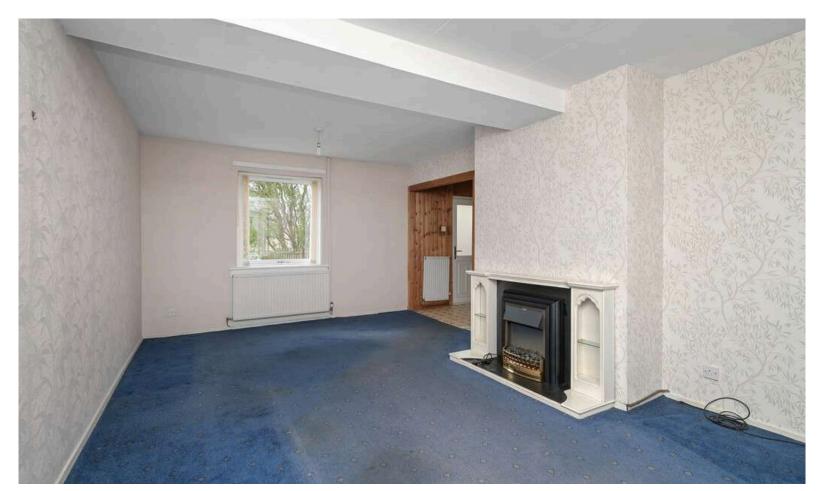

- Superb quiet location within a popular residential area
- Hallway with stairs to the upper level and built-in storage
- Spacious living dining room with windows to the front and rear, electric fire with fire surround
- Kitchen with access to the rear garden, a range of base and wall units, gas hob, oven and space for a table and chairs
- Upper hallway with loft access and store cupboard
- Family shower room with walk-in shower and drying