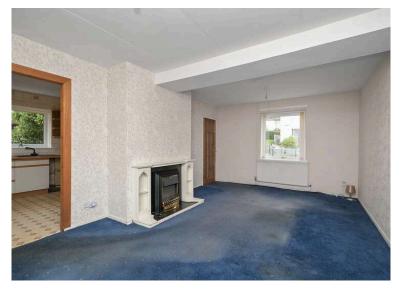

- Superb quiet location within a popular residential area
- Hallway with stairs to the upper level and built-in storage
- Spacious living dining room with windows to the front and rear, electric fire with fire surround
- Kitchen with access to the rear garden, a range of base and wall units, gas hob, oven and space for a table and chairs
- Upper hallway with loft access and store cupboard
- Family shower room with walk-in shower and drying