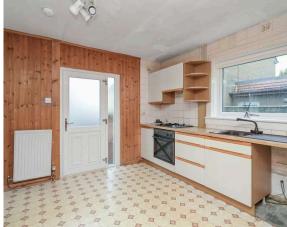

- Superb quiet location within a popular residential area
- Hallway with stairs to the upper level and built-in storage
- Spacious living dining room with windows to the front and rear, electric fire with fire surround
- Kitchen with access to the rear garden, a range of base and wall units, gas hob, oven and space for a table and chairs
- Upper hallway with loft access and store cupboard
- Family shower room with walk-in shower and drying