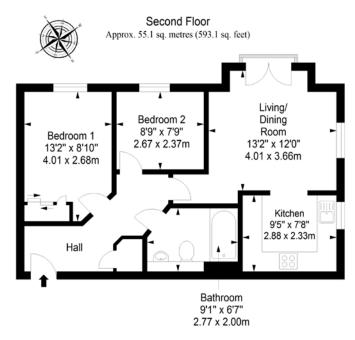

### Features

- Stylish second/top-floor apartment
- Situated in the village of Bilston
- Bright, southwest-facing aspect
- Inspiring hillside views to the front
- Immaculate neutral interiors
- High-quality fixtures and fittings
- Central hall with built-in storage
- Living/dining room with Juliet balcony
- Ultra-modern integrated kitchen
- Two bedrooms (one with a wardrobe)
- 3pc bathroom with overhead shower
- Landscaped communal garden
- Allocated residents' parking

"...Inspiring hillside views to the front, living/dining room with Juliet balcony, ultra-modern integrated kitchen and two bedrooms..."

EPC Rating - B

Home Report Value - £190,000

For up to date price & viewing information contact VMH Property or visit us online.