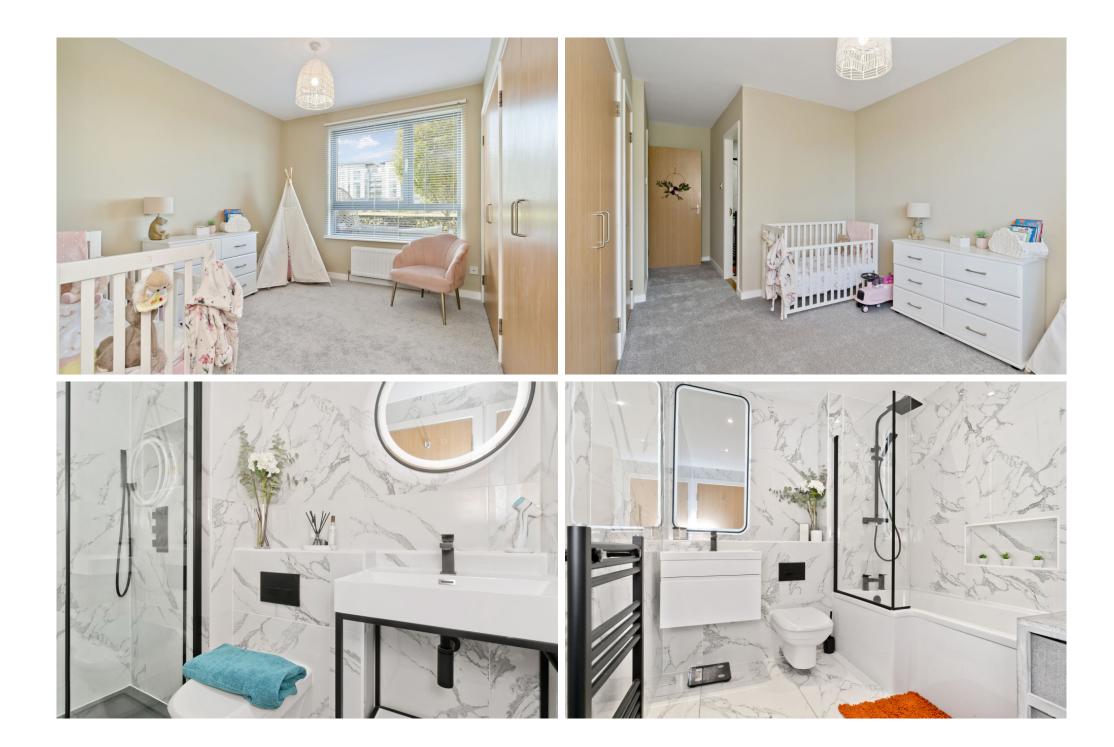

# 10/1 WESTERN HARBOUR TERRACE,

Newhaven, Edinburgh, EH6 6JN

This exceptional two-bedroom ground-floor apartment is part of the much sought-after Western Harbour development in Newhaven. Finished to high standards throughout, the residence offers bright and spacious accommodation, including a southwest-facing, open-plan reception area with oversized windows. It also features a high-end en-suite and family bathroom (equipped with a rainfall shower), as well as a contemporary kitchen with integrated appliances. Furthermore, the property has secure allocated parking and a lovely private patio for relaxing and dining in the sun.

## **FEATURES**

- Outstanding ground-floor apartment
- Part of a modern development
- By the Firth of Forth in Newhaven
- Modern interior design throughout
- Accessed via a secure entry system
- Central hall with generous storage
- Open-plan breakfasting kitchen/living room
- Premium integrated kitchen
- Two double bedrooms with wardrobes
- Quality en-suite shower room
- Family bathroom with overhead shower
- Private southwest-facing patio
- Neatly-kept communal courtyard garden
- Secure underground residents' parking
- EPC Rating C
- Council Tax Band E