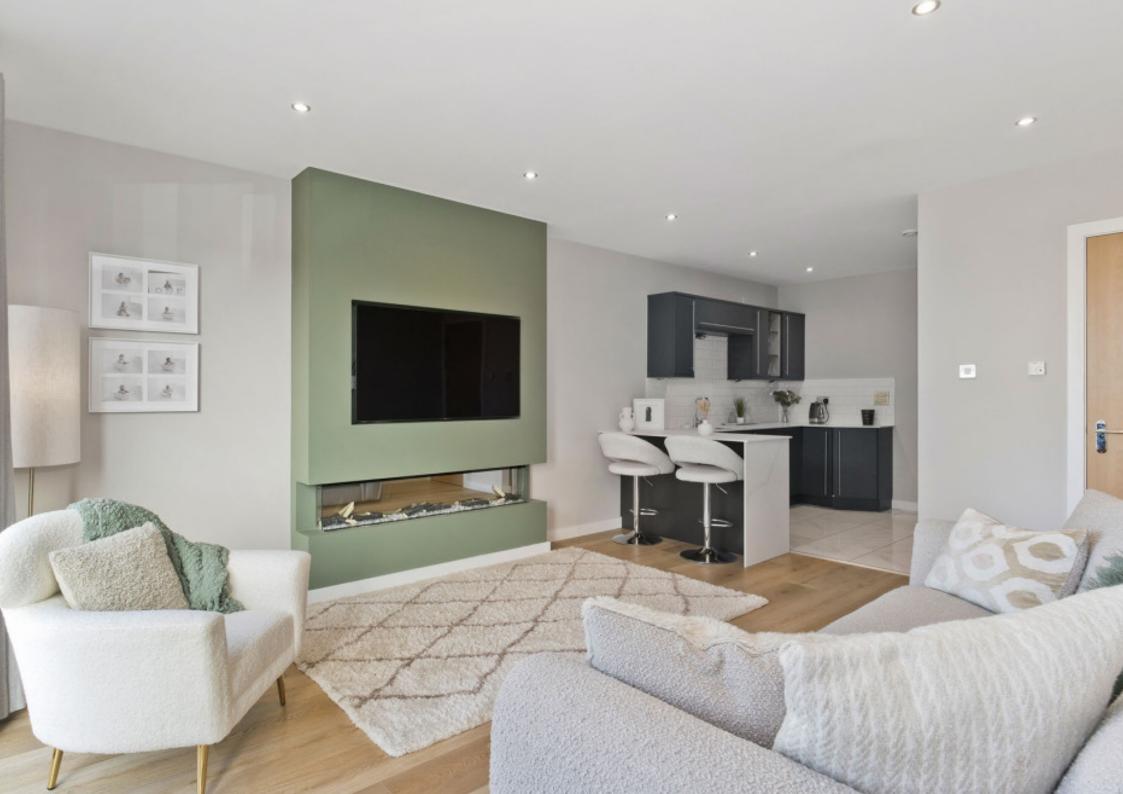

# 10/1 WESTERN HARBOUR TERRACE,

Newhaven, Edinburgh, EH6 6JN

This exceptional two-bedroom ground-floor apartment is part of the much sought-after Western Harbour development in Newhaven. Finished to high standards throughout, the residence offers bright and spacious accommodation, including a southwest-facing, open-plan reception area with oversized windows. It also features a high-end en-suite and family bathroom (equipped with a rainfall shower), as well as a contemporary kitchen with integrated appliances. Furthermore, the property has secure allocated parking and a lovely private patio for relaxing and dining in the sun.

## **FEATURES**

- Outstanding ground-floor apartment
- Part of a modern development
- By the Firth of Forth in Newhaven
- Modern interior design throughout
- Accessed via a secure entry system
- Central hall with generous storage
- Open-plan breakfasting kitchen/living room
- Premium integrated kitchen
- Two double bedrooms with wardrobes
- Quality en-suite shower room
- Family bathroom with overhead shower
- Private southwest-facing patio
- Neatly-kept communal courtyard garden
- Secure underground residents' parking
- EPC Rating C
- Council Tax Band E