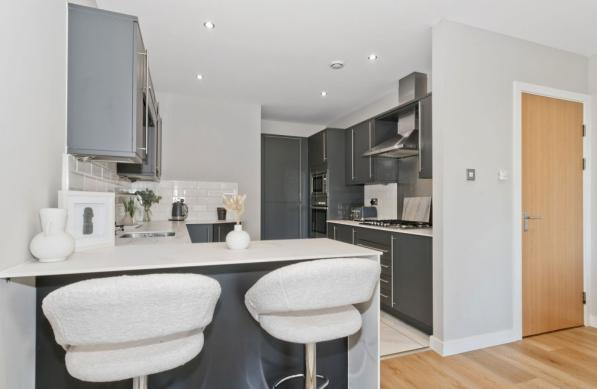

# 10/1 WESTERN HARBOUR TERRACE,

Newhaven, Edinburgh, EH6 6JN

This exceptional two-bedroom ground-floor apartment is part of the much sought-after Western Harbour development in Newhaven. Finished to high standards throughout, the residence offers bright and spacious accommodation, including a southwest-facing, open-plan reception area with oversized windows. It also features a high-end en-suite and family bathroom (equipped with a rainfall shower), as well as a contemporary kitchen with integrated appliances. Furthermore, the property has secure allocated parking and a lovely private patio for relaxing and dining in the sun.

Extras: integrated kitchen appliances (five-burner gas hob, oven, microwave, fridge/freezer, dishwasher, and washing machine) to be included. Please note, no warranties or guarantees shall be provided in relation to any of the services, moveables, and/or appliances included in the price, as these items are to be left in a sold as seen condition.

## **FEATURES**

- Outstanding ground-floor apartment
- Part of a modern development
- By the Firth of Forth in Newhaven
- Modern interior design throughout
- Accessed via a secure entry system
- Central hall with generous storage
- Open-plan breakfasting kitchen/living room
- Premium integrated kitchen
- Two double bedrooms with wardrobes
- Quality en-suite shower room
- Family bathroom with overhead shower
- Private southwest-facing patio
- Neatly-kept communal courtyard garden
- Secure underground residents' parking
- EPC Rating C
- Council Tax Band E