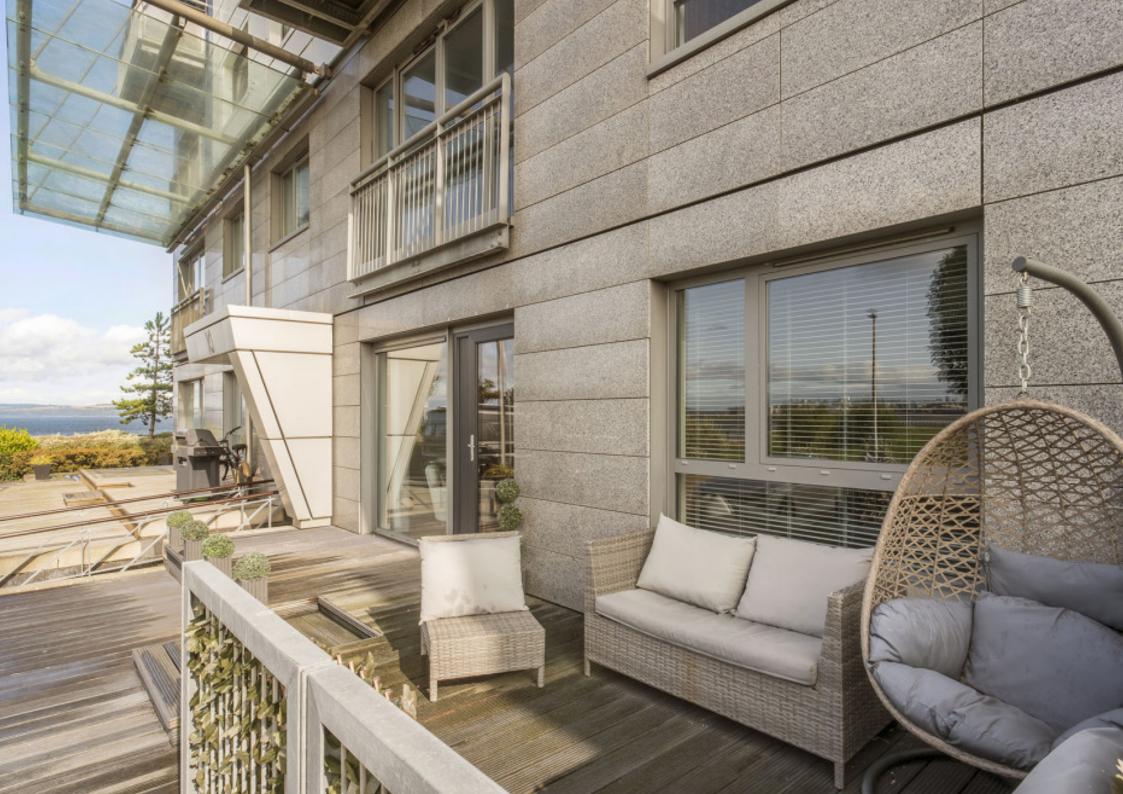

# 10/1 WESTERN HARBOUR TERRACE,

Newhaven, Edinburgh, EH6 6JN

This exceptional two-bedroom ground-floor apartment is part of the much sought-after Western Harbour development in Newhaven. Finished to high standards throughout, the residence offers bright and spacious accommodation, including a southwest-facing, open-plan reception area with oversized windows. It also features a high-end en-suite and family bathroom (equipped with a rainfall shower), as well as a contemporary kitchen with integrated appliances. Furthermore, the property has secure allocated parking and a lovely private patio for relaxing and dining in the sun.

## **FEATURES**

- Outstanding ground-floor apartment
- Part of a modern development
- By the Firth of Forth in Newhaven
- Modern interior design throughout
- Accessed via a secure entry system
- Central hall with generous storage
- Open-plan breakfasting kitchen/living room
- Premium integrated kitchen
- Two double bedrooms with wardrobes
- Quality en-suite shower room
- Family bathroom with overhead shower
- Private southwest-facing patio
- Neatly-kept communal courtyard garden
- Secure underground residents' parking
- EPC Rating C
- Council Tax Band E