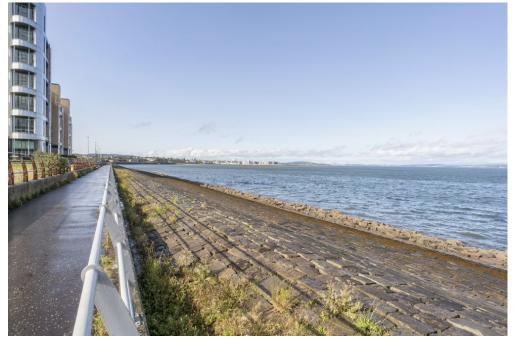

# 10/1 WESTERN HARBOUR TERRACE,

Newhaven, Edinburgh, EH6 6JN

This exceptional two-bedroom ground-floor apartment is part of the much sought-after Western Harbour development in Newhaven. Finished to high standards throughout, the residence offers bright and spacious accommodation, including a southwest-facing, open-plan reception area with oversized windows. It also features a high-end en-suite and family bathroom (equipped with a rainfall shower), as well as a contemporary kitchen with integrated appliances. Furthermore, the property has secure allocated parking and a lovely private patio for relaxing and dining in the sun.

## **FEATURES**

- Outstanding ground-floor apartment
- Part of a modern development
- By the Firth of Forth in Newhaven
- Modern interior design throughout
- Accessed via a secure entry system
- Central hall with generous storage
- Open-plan breakfasting kitchen/living room
- Premium integrated kitchen
- Two double bedrooms with wardrobes
- Quality en-suite shower room
- Family bathroom with overhead shower
- Private southwest-facing patio
- Neatly-kept communal courtyard garden
- Secure underground residents' parking
- EPC Rating C
- Council Tax Band E