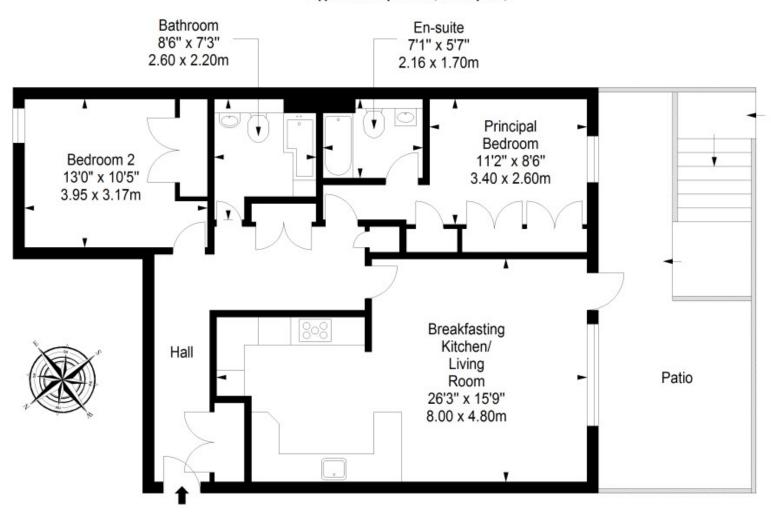

## Ground Floor

Approx. 86.1 sq. metres (926.8 sq. feet)

Total area: approx. 86.1 sq. metres (926.8 sq. feet)

GILSONGRAY.CO.UK