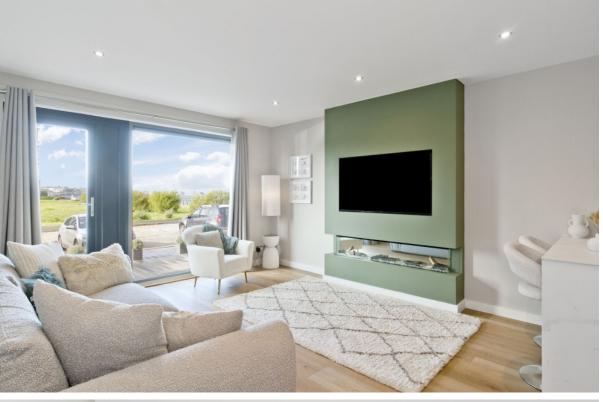

# 10/1 WESTERN HARBOUR TERRACE,

Newhaven, Edinburgh, EH6 6JN

This exceptional two-bedroom ground-floor apartment is part of the much sought-after Western Harbour development in Newhaven. Finished to high standards throughout, the residence offers bright and spacious accommodation, including a southwest-facing, open-plan reception area with oversized windows. It also features a high-end en-suite and family bathroom (equipped with a rainfall shower), as well as a contemporary kitchen with integrated appliances. Furthermore, the property has secure allocated parking and a lovely private patio for relaxing and dining in the sun.

## **FEATURES**

- Outstanding ground-floor apartment
- Part of a modern development
- By the Firth of Forth in Newhaven
- Modern interior design throughout
- Accessed via a secure entry system
- Central hall with generous storage
- Open-plan breakfasting kitchen/living room
- Premium integrated kitchen
- Two double bedrooms with wardrobes
- Quality en-suite shower room
- Family bathroom with overhead shower
- Private southwest-facing patio
- Neatly-kept communal courtyard garden
- Secure underground residents' parking
- EPC Rating C
- Council Tax Band E