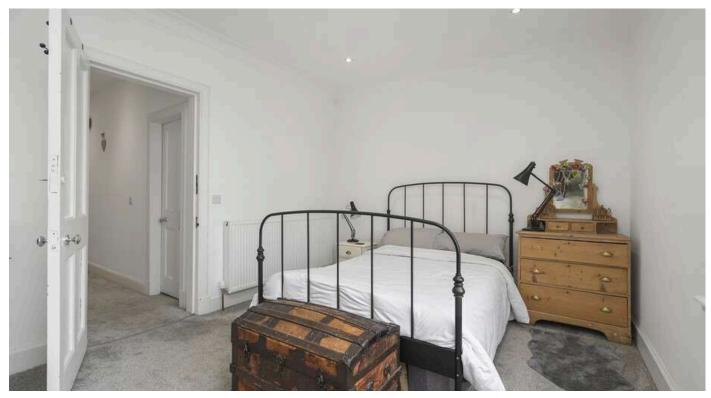

- Double bedroom four with window to the side, and built-in storage with boiler
- Spacious main double bedroom with twin front facing windows
- Double bedroom two with side facing window
- Double bedroom three with window to the side and a lovely ornate fireplace
- Lovely family bathroom with raindrop shower and attachment over the bath. Shower screen, wc, sink with vanity, wall mount mirrored vanity storage unit with light and a towel radiator
- Gas central heating with sash and case single glazing
- · Ample on-street parking