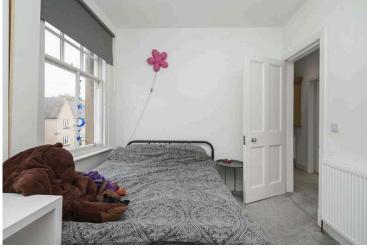

- Double bedroom four with window to the side, and built-in storage with boiler
- Spacious main double bedroom with twin front facing windows
- Double bedroom two with side facing window
- Double bedroom three with window to the side and a lovely ornate fireplace
- Lovely family bathroom with raindrop shower and attachment over the bath. Shower screen, wc, sink with vanity, wall mount mirrored vanity storage unit with light and a towel radiator
- Gas central heating with sash and case single glazing
- · Ample on-street parking