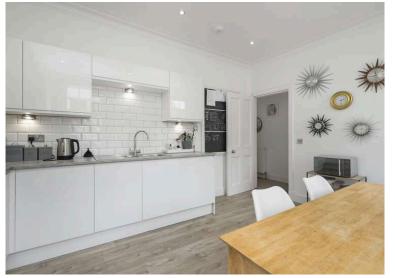

- Great location in the heart of the town overlooking Dalkeith High Street
- · Main door entrance with stairs to the first floor
- Modern contemporary living with ample storage throughout
- · Hallway landing filled with natural light
- Spacious living room with dual aspect windows, feature fire and fire surround
- Gorgeous modern fitted dining kitchen with twin front facing windows, a range of white handleless units, pantry store cupboard, ceramic hob, oven, extractor, integrated fridge freezer and integrated dishwasher
- Utility cupboard plumbed for a washing machine