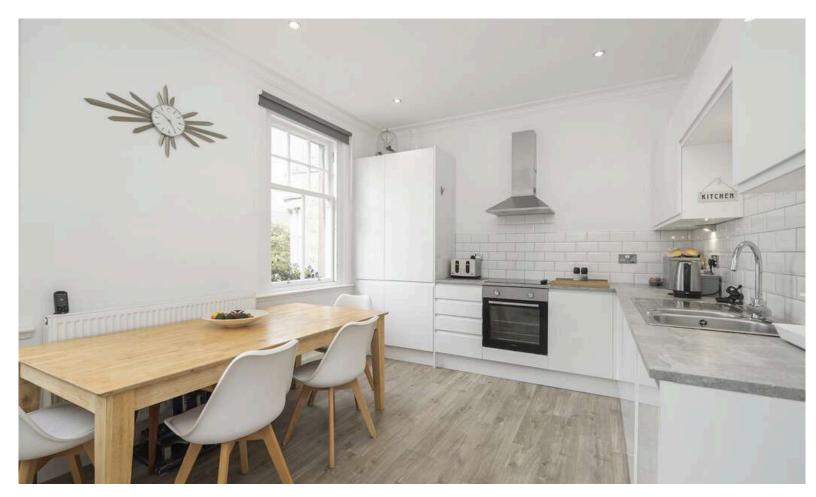

- Great location in the heart of the town overlooking Dalkeith High Street
- · Main door entrance with stairs to the first floor
- Modern contemporary living with ample storage throughout
- · Hallway landing filled with natural light
- Spacious living room with dual aspect windows, feature fire and fire surround
- Gorgeous modern fitted dining kitchen with twin front facing windows, a range of white handleless units, pantry store cupboard, ceramic hob, oven, extractor, integrated fridge freezer and integrated dishwasher
- Utility cupboard plumbed for a washing machine