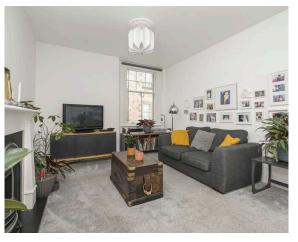

- Great location in the heart of the town overlooking Dalkeith High Street
- · Main door entrance with stairs to the first floor
- Modern contemporary living with ample storage throughout
- · Hallway landing filled with natural light
- Spacious living room with dual aspect windows, feature fire and fire surround
- Gorgeous modern fitted dining kitchen with twin front facing windows, a range of white handleless units, pantry store cupboard, ceramic hob, oven, extractor, integrated fridge freezer and integrated dishwasher
- Utility cupboard plumbed for a washing machine