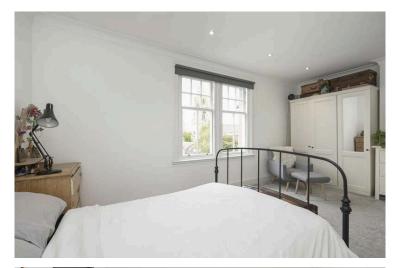

- Double bedroom four with window to the side, and built-in storage with boiler
- Spacious main double bedroom with twin front facing windows
- Double bedroom two with side facing window
- Double bedroom three with window to the side and a lovely ornate fireplace
- Lovely family bathroom with raindrop shower and attachment over the bath. Shower screen, wc, sink with vanity, wall mount mirrored vanity storage unit with light and a towel radiator
- Gas central heating with sash and case single glazing
- · Ample on-street parking