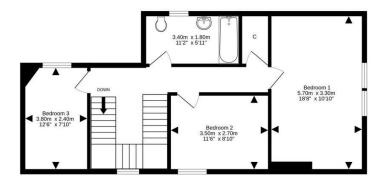

- Double bedroom four with window to the side, and built-in storage with boiler
- Spacious main double bedroom with twin front facing windows
- Double bedroom two with side facing window
- Double bedroom three with window to the side and a lovely ornate fireplace
- Lovely family bathroom with raindrop shower and attachment over the bath. Shower screen, wc, sink with vanity, wall mount mirrored vanity storage unit with light and a towel radiator
- Gas central heating with sash and case single glazing
- · Ample on-street parking

## Price & Viewing

For price and viewing information or further details on this property please contact agent

EPC Band - D

2nd Floor

For details of the total internal floor area, please refer to the property's Home Report. This plan is for illiustrative purposes only and should be used as such by a prospective purchaser.