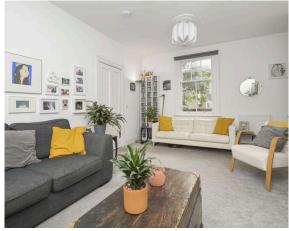

- Great location in the heart of the town overlooking Dalkeith High Street
- · Main door entrance with stairs to the first floor
- Modern contemporary living with ample storage throughout
- · Hallway landing filled with natural light
- Spacious living room with dual aspect windows, feature fire and fire surround
- Gorgeous modern fitted dining kitchen with twin front facing windows, a range of white handleless units, pantry store cupboard, ceramic hob, oven, extractor, integrated fridge freezer and integrated dishwasher
- Utility cupboard plumbed for a washing machine