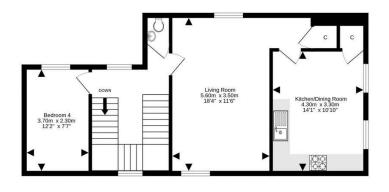

- Great location in the heart of the town overlooking Dalkeith High Street
- · Main door entrance with stairs to the first floor
- Modern contemporary living with ample storage throughout
- · Hallway landing filled with natural light
- Spacious living room with dual aspect windows, feature fire and fire surround
- Gorgeous modern fitted dining kitchen with twin front facing windows, a range of white handleless units, pantry store cupboard, ceramic hob, oven, extractor, integrated fridge freezer and integrated dishwasher
- Utility cupboard plumbed for a washing machine

## Price & Viewing

For price and viewing information or further details on this property please contact agent

EPC Band - D

2nd Floor

For details of the total internal floor area, please refer to the property's Home Report. This plan is for illiustrative purposes only and should be used as such by a prospective purchaser.