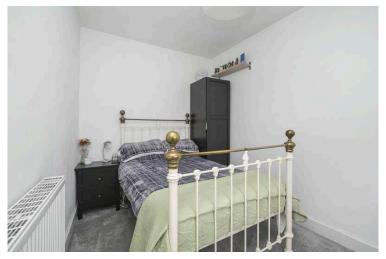

- Double bedroom four with window to the side, and built-in storage with boiler
- Spacious main double bedroom with twin front facing windows
- Double bedroom two with side facing window
- Double bedroom three with window to the side and a lovely ornate fireplace
- Lovely family bathroom with raindrop shower and attachment over the bath. Shower screen, wc, sink with vanity, wall mount mirrored vanity storage unit with light and a towel radiator
- Gas central heating with sash and case single glazing
- · Ample on-street parking