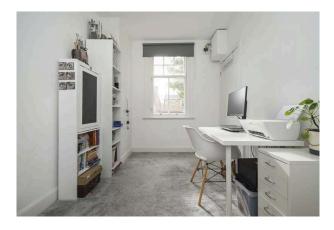

- Great location in the heart of the town overlooking Dalkeith High Street
- · Main door entrance with stairs to the first floor
- Modern contemporary living with ample storage throughout
- · Hallway landing filled with natural light
- Spacious living room with dual aspect windows, feature fire and fire surround
- Gorgeous modern fitted dining kitchen with twin front facing windows, a range of white handleless units, pantry store cupboard, ceramic hob, oven, extractor, integrated fridge freezer and integrated dishwasher
- Utility cupboard plumbed for a washing machine