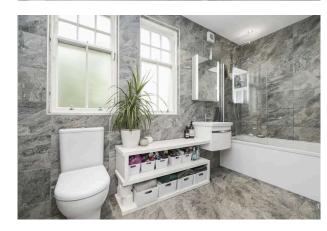

- Double bedroom four with window to the side, and built-in storage with boiler
- Spacious main double bedroom with twin front facing windows
- Double bedroom two with side facing window
- Double bedroom three with window to the side and a lovely ornate fireplace
- Lovely family bathroom with raindrop shower and attachment over the bath. Shower screen, wc, sink with vanity, wall mount mirrored vanity storage unit with light and a towel radiator
- Gas central heating with sash and case single glazing
- · Ample on-street parking