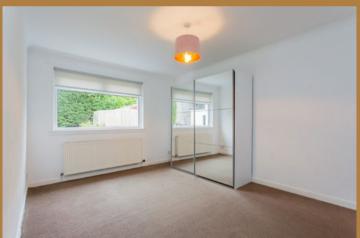

Internally a welcoming reception hallway provides access to all the main apartments. The layout currently consists of three bedrooms and a living room, however, in the past the lounge and adjacent bedroom have been two public rooms with adjoining doors which could be reinstated, by the new owner, if required. The living room is a lovely, bright space with a window to the front of the house and a fireplace. There are currently three bedrooms which also enjoy plenty of natural light. The kitchen has a selection of sleek, modern, fitted units and an integrated hob, oven, and microwave. There is also space for further appliances such as a washing machine and fridge freezer.