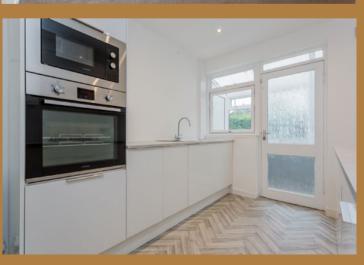

Internally a welcoming reception hallway provides access to all the main apartments. The layout currently consists of three bedrooms and a living room, however, in the past the lounge and adjacent bedroom have been two public rooms with adjoining doors which could be reinstated, by the new owner, if required. The living room is a lovely, bright space with a window to the front of the house and a fireplace. There are currently three bedrooms which also enjoy plenty of natural light. The kitchen has a selection of sleek, modern, fitted units and an integrated hob, oven, and microwave. There is also space for further appliances such as a washing machine and fridge freezer.