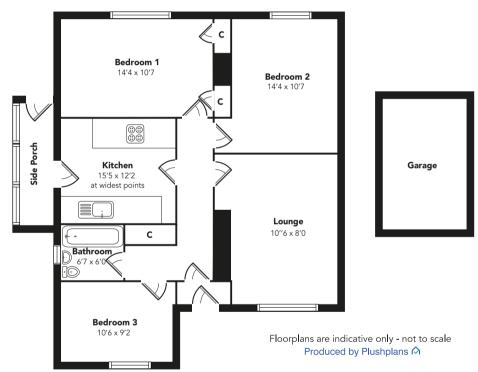

Internally a welcoming reception hallway provides access to all the main apartments. The layout currently consists of three bedrooms and a living room, however, in the past the lounge and adjacent bedroom have been two public rooms with adjoining doors which could be reinstated, by the new owner, if required. The living room is a lovely, bright space with a window to the front of the house and a fireplace. There are currently three bedrooms which also enjoy plenty of natural light. The kitchen has a selection of sleek, modern, fitted units and an integrated hob, oven, and microwave. There is also space for further appliances such as a washing machine and fridge freezer.

Just off the kitchen, at the side of the house is a rear porch which leads to the back garden. Completing the accommodation is the three piece bathroom with over the bath shower.

One of the opportunities this property presents is the substantial attic space that could be developed into further accommodation (subject to the relevant permissions). The specification also includes gas central heating and double glazing.

Externally there is a generous garden with a lawn to the front and a selection of mature plants, shrubs, and trees. The back garden is enclosed and also has a lawn area and paved sections. The detached garage provides excellent storage space.