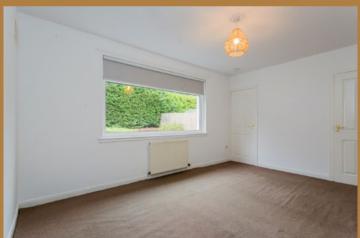

Internally a welcoming reception hallway provides access to all the main apartments. The layout currently consists of three bedrooms and a living room, however, in the past the lounge and adjacent bedroom have been two public rooms with adjoining doors which could be reinstated, by the new owner, if required. The living room is a lovely, bright space with a window to the front of the house and a fireplace. There are currently three bedrooms which also enjoy plenty of natural light. The kitchen has a selection of sleek, modern, fitted units and an integrated hob, oven, and microwave. There is also space for further appliances such as a washing machine and fridge freezer.