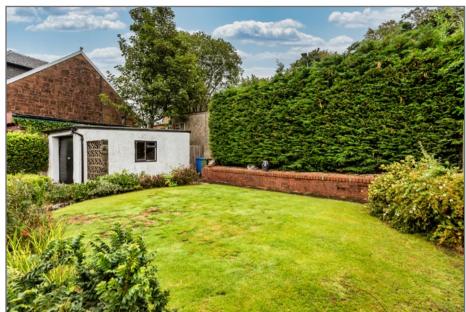

Externally there is a generous garden with a lawn to the front and a selection of mature plants, shrubs, and trees. The back garden is enclosed and also has a lawn area and paved sections. The detached garage provides excellent storage space.