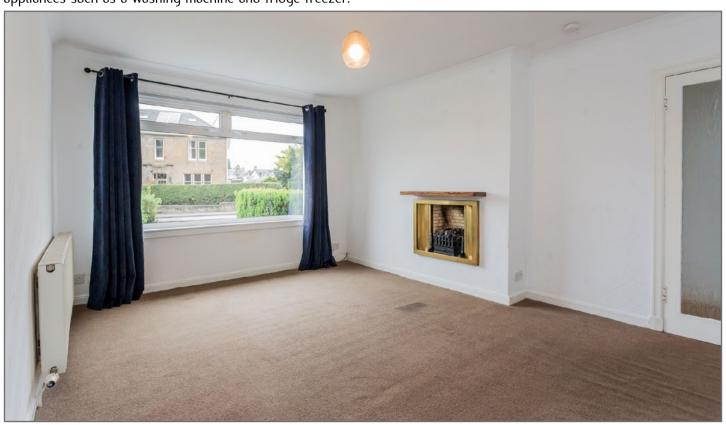

Internally a welcoming reception hallway provides access to all the main apartments. The layout currently consists of three bedrooms and a living room, however, in the past the lounge and adjacent bedroom have been two public rooms with adjoining doors which could be reinstated, by the new owner, if required. The living room is a lovely, bright space with a window to the front of the house and a fireplace. There are currently three bedrooms which also enjoy plenty of natural light. The kitchen has a selection of sleek, modern, fitted units and an integrated hob, oven, and microwave. There is also space for further appliances such as a washing machine and fridge freezer.