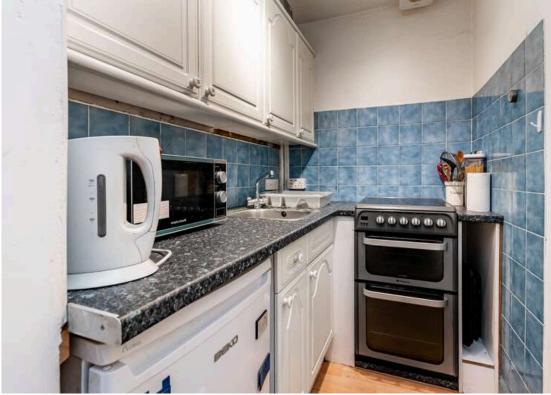

The property comprises a bright hallway with useful storage cupboard, a well proportioned living/kitchen/diner, the kitchen area has a number of floor and wall mounted storage units, electric cooker, white goods which are all included in the sale and a useful seating area for hosting. A generous double bedroom with built in storage and a decorative fireplace and a well finished shower room with an electric walk in shower and two-piece suite. Communal garden and residents onstreet parking. \*No warranties given for systems or appliances\*