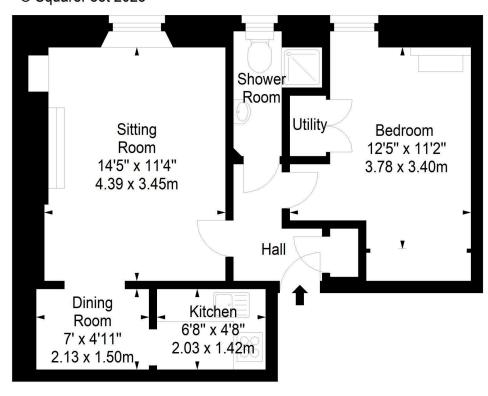

## Watson Crescent, Edinburgh, Midlothian, EH11 1EU

SquareFoot

Approx. Gross Internal Area 477 Sq Ft - 44.31 Sq M For identification only. Not to scale. © SquareFoot 2023

Second Floor