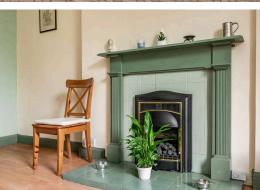

The property comprises a bright hallway with useful storage cupboard, a well proportioned living/kitchen/diner, the kitchen area has a number of floor and wall mounted storage units, electric cooker, white goods which are all included in the sale and a useful seating area for hosting. A generous double bedroom with built in storage and a decorative fireplace and a well finished shower room with an electric walk in shower and two-piece suite. Communal garden and residents onstreet parking. \*No warranties given for systems or appliances\*