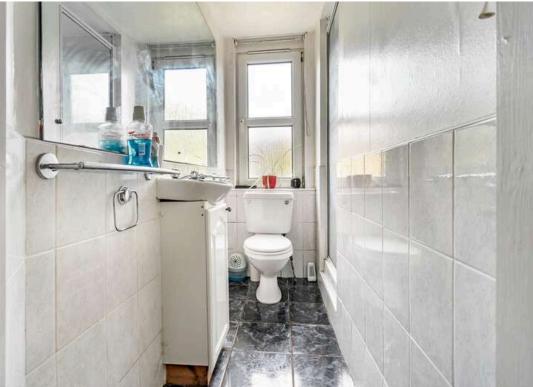

The property comprises a bright hallway with useful storage cupboard, a well proportioned living/kitchen/diner, the kitchen area has a number of floor and wall mounted storage units, electric cooker, white goods which are all included in the sale and a useful seating area for hosting. A generous double bedroom with built in storage and a decorative fireplace and a well finished shower room with an electric walk in shower and two-piece suite. Communal garden and residents onstreet parking. \*No warranties given for systems or appliances\*