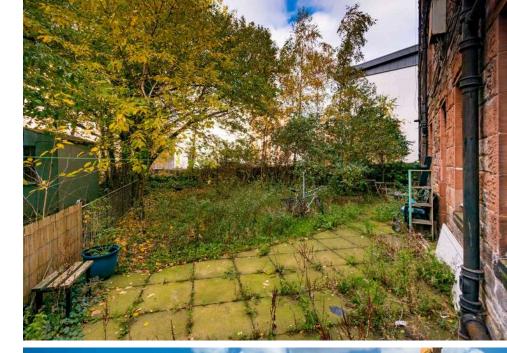

The property comprises a bright hallway with useful storage cupboard, a well proportioned living/kitchen/diner, the kitchen area has a number of floor and wall mounted storage units, electric cooker, white goods which are all included in the sale and a useful seating area for hosting. A generous double bedroom with built in storage and a decorative fireplace and a well finished shower room with an electric walk in shower and two-piece suite. Communal garden and residents onstreet parking. \*No warranties given for systems or appliances\*