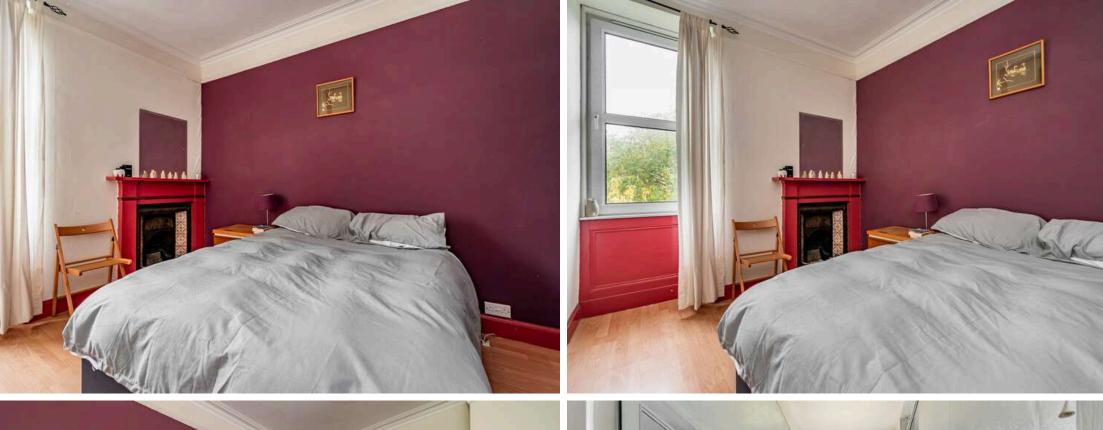

The property comprises a bright hallway with useful storage cupboard, a well proportioned living/kitchen/diner, the kitchen area has a number of floor and wall mounted storage units, electric cooker, white goods which are all included in the sale and a useful seating area for hosting. A generous double bedroom with built in storage and a decorative fireplace and a well finished shower room with an electric walk in shower and two-piece suite. Communal garden and residents onstreet parking. \*No warranties given for systems or appliances\*