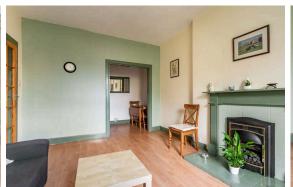

The property comprises a bright hallway with useful storage cupboard, a well proportioned living/kitchen/diner, the kitchen area has a number of floor and wall mounted storage units, electric cooker, white goods which are all included in the sale and a useful seating area for hosting. A generous double bedroom with built in storage and a decorative fireplace and a well finished shower room with an electric walk in shower and two-piece suite. Communal garden and residents onstreet parking. \*No warranties given for systems or appliances\*