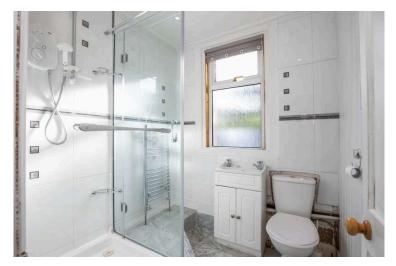

floored attic space.

- Rear facing double bedroom with views over the canal.
- Double bedroom with windows to the front and rear.
- Bathroom located on the ground floor comprising WC, wash hand basin, shower cubicle and ladder radiator.
- Gas central heating.
- Double glazing.
- Gardens to the front and rear.
- Driveway with single garage.