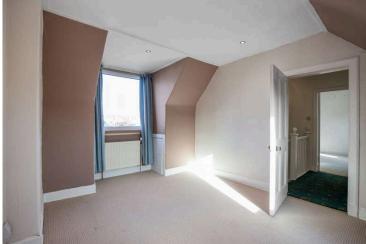

- Reception hallway with a useful under stairs cupboard.
- Bright and spacious front facing living room.
- Kitchen equipped with a range of wall and base units, all white goods to be included in the sale.
- Front facing lounge with sliding doors giving access to the bedroom.
- Double bedroom located on the ground floor.
- Sunny conservatory with patio doors to the rear garden.
- Staircase to the upper level, large storage cupboard, hatch to

floored attic space.

- Rear facing double bedroom with views over the canal.
- Double bedroom with windows to the front and rear.
- Bathroom located on the ground floor comprising WC, wash hand basin, shower cubicle and ladder radiator.
- Gas central heating.
- Double glazing.
- Gardens to the front and rear.
- Driveway with single garage.