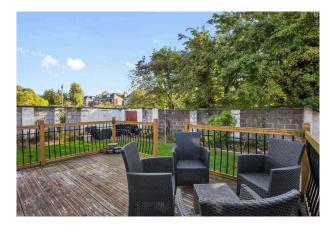

floored attic space.

- Rear facing double bedroom with views over the canal.
- Double bedroom with windows to the front and rear.
- Bathroom located on the ground floor comprising WC, wash hand basin, shower cubicle and ladder radiator.
- Gas central heating.
- Double glazing.
- Gardens to the front and rear.
- Driveway with single garage.