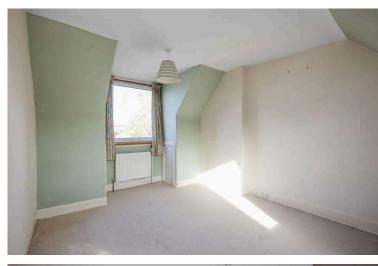

floored attic space.

- Rear facing double bedroom with views over the canal.
- Double bedroom with windows to the front and rear.
- Bathroom located on the ground floor comprising WC, wash hand basin, shower cubicle and ladder radiator.
- Gas central heating.
- Double glazing.
- Gardens to the front and rear.
- Driveway with single garage.