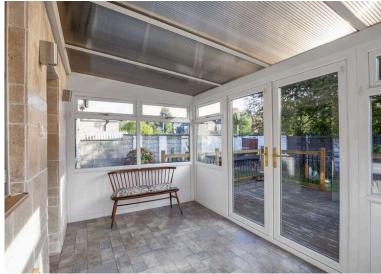

- Reception hallway with a useful under stairs cupboard.
- Bright and spacious front facing living room.
- Kitchen equipped with a range of wall and base units, all white goods to be included in the sale.
- Front facing lounge with sliding doors giving access to the bedroom.
- Double bedroom located on the ground floor.
- Sunny conservatory with patio doors to the rear garden.
- Staircase to the upper level, large storage cupboard, hatch to