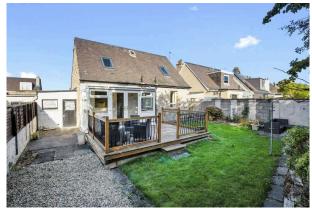

floored attic space.

- Rear facing double bedroom with views over the canal.
- Double bedroom with windows to the front and rear.
- Bathroom located on the ground floor comprising WC, wash hand basin, shower cubicle and ladder radiator.
- Gas central heating.
- Double glazing.
- Gardens to the front and rear.
- Driveway with single garage.