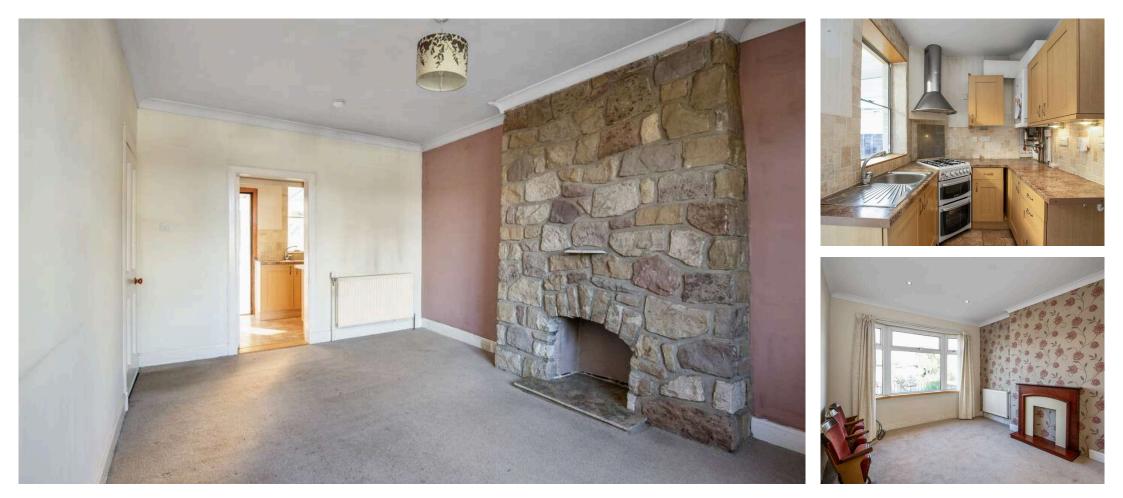

- Reception hallway with a useful under stairs cupboard.
- Bright and spacious front facing living room.
- Kitchen equipped with a range of wall and base units, all white goods to be included in the sale.
- Front facing lounge with sliding doors giving access to the bedroom.
- Double bedroom located on the ground floor.
- Sunny conservatory with patio doors to the rear garden.
- Staircase to the upper level, large storage cupboard, hatch to

floored attic space.

- Rear facing double bedroom with views over the canal.
- Double bedroom with windows to the front and rear.
- Bathroom located on the ground floor comprising WC, wash hand basin, shower cubicle and ladder radiator.
- Gas central heating.
- Double glazing.
- Gardens to the front and rear.
- Driveway with single garage.