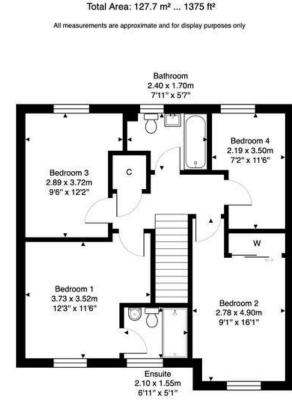

## "1 Bauld Drive is an immaculately presented four bedroom detached house, offered in move-in condition"

- ENTRANCE HALL
- LIVING ROOM
- SITTING ROOM
- DINING KITCHEN
- CONSERVATORY
- UTILITY ROOM
- WC
- BEDROOM I (DOUBLE)
- BEDROOM 2 (DOUBLE)
- BEDROOM 3 (DOUBLE)
- BEDROOM 4 / STUDY
- ENSUITE SHOWER ROOM
- BATHROOM
- FRONT & REAR GARDENS
- DRIVE-WAY
- UNRESTRICTED STREET PARKING

## **DESCRIPTION**

1 Bauld Drive is an immaculately presented, four bedroom detached house offering family sized accommodation in genuine move-in condition.

Situated in a modern and popular development, the property comprises: welcoming entrance; bright and spacious living room with understair cupboard; sitting room with box room/ storage off; stylish fitted kitchen with integrated appliances, dining area and patio doors leading to rear garden; useful utility room with WC off; conservatory with patio doors access to rear garden; carpeted stair to upper landing with cupboard off and partially floored attic space with drop down ladder and light; double bedroom 1 with contemporary ensuite shower room; double bedroom 2 with built-in mirrored wardrobe; rear facing double bedroom 3; bedroom 4 / study and family bathroom with mains operated shower over bath.

First Floor

1 Bauld Drive, Newcraighall, Musselburgh, EH21 8RQ

266-268 Portobello High Street, Edinburgh, EH15 2AT T: 0131 669 2121 Fraser Falconer - 07825 951348 admin@annan.co.uk

ZOOPLO

**Disclaimer** - These particulars do not form part of any contract or missive to be entered into with a prospective purchaser. All statements and measurements contained herein are believed to be correct but are not warranted or guaranteed. Intending purchasers must satisfy themselves as to the accuracy. No guarantee is given as to the working conditions of any appliance mentioned in these particulars. The photographs shown solely belong to Annan Solicitors and Estate Agents.