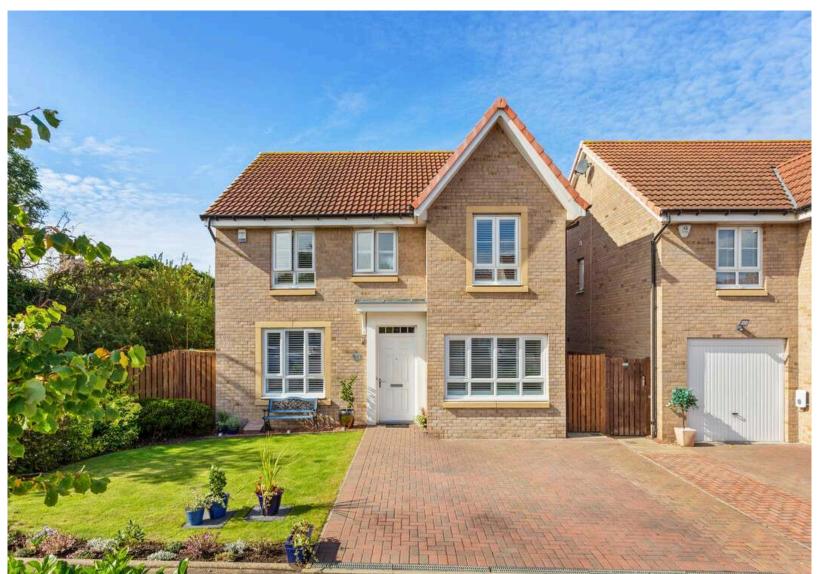

## "1 Bauld Drive is an immaculately presented four bedroom detached house, offered in move-in condition"

- ENTRANCE HALL
- LIVING ROOM
- SITTING ROOM
- DINING KITCHEN
- CONSERVATORY
- UTILITY ROOM
- WC
- BEDROOM I (DOUBLE)
- BEDROOM 2 (DOUBLE)
- BEDROOM 3 (DOUBLE)
- BEDROOM 4 / STUDY
- ENSUITE SHOWER ROOM
- BATHROOM
- FRONT & REAR GARDENS
- DRIVE-WAY
- UNRESTRICTED STREET PARKING

## **DESCRIPTION**

1 Bauld Drive is an immaculately presented, four bedroom detached house offering family sized accommodation in genuine move-in condition.

Situated in a modern and popular development, the property comprises: welcoming entrance; bright and spacious living room with understair cupboard; sitting room with box room/ storage off; stylish fitted kitchen with integrated appliances, dining area and patio doors leading to rear garden; useful utility room with WC off; conservatory with patio doors access to rear garden; carpeted stair to upper landing with cupboard off and partially floored attic space with drop down ladder and light; double bedroom 1 with contemporary ensuite shower room; double bedroom 2 with built-in mirrored wardrobe; rear facing double bedroom 3; bedroom 4 / study and family bathroom with mains operated shower over bath.

Further benefits include: gas central heating; double glazing; front garden laid to lawn with mature borders; driveway with space for two vehicles; side gate leading to enclosed rear manicured garden laid to lawn with beautiful, colourful borders and patio area; unrestricted street parking; excellent local amenities with Fort Kinnaird a short walk away and great transport links.