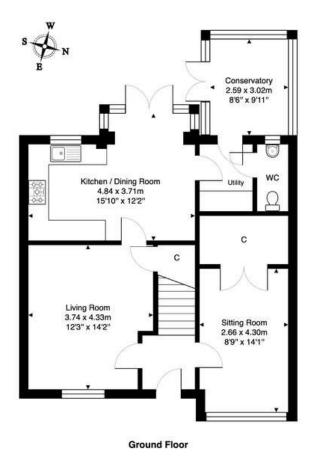

## "1 Bauld Drive is an immaculately presented four bedroom detached house, offered in move-in condition"

- ENTRANCE HALL
- LIVING ROOM
- SITTING ROOM
- DINING KITCHEN
- CONSERVATORY
- UTILITY ROOM
- WC
- BEDROOM I (DOUBLE)
- BEDROOM 2 (DOUBLE)
- BEDROOM 3 (DOUBLE)
- BEDROOM 4 / STUDY
- ENSUITE SHOWER ROOM
- BATHROOM
- FRONT & REAR GARDENS
- DRIVE-WAY
- UNRESTRICTED STREET PARKING

## **DESCRIPTION**

1 Bauld Drive is an immaculately presented, four bedroom detached house offering family sized accommodation in genuine move-in condition.

Situated in a modern and popular development, the property comprises: welcoming entrance; bright and spacious living room with understair cupboard; sitting room with box room/ storage off; stylish fitted kitchen with integrated appliances, dining area and patio doors leading to rear garden; useful utility room with WC off; conservatory with patio doors access to rear garden; carpeted stair to upper landing with cupboard off and partially floored attic space with drop down ladder and light; double bedroom 1 with contemporary ensuite shower room; double bedroom 2 with built-in mirrored wardrobe; rear facing double bedroom 3; bedroom 4 / study and family bathroom with mains operated shower over bath.

Further benefits include: gas central heating; double glazing; front garden laid to lawn with mature borders; driveway with space for two vehicles; side gate leading to enclosed rear manicured garden laid to lawn with beautiful, colourful borders and patio area; unrestricted street parking; excellent local amenities with Fort Kinnaird a short walk away and great transport links.