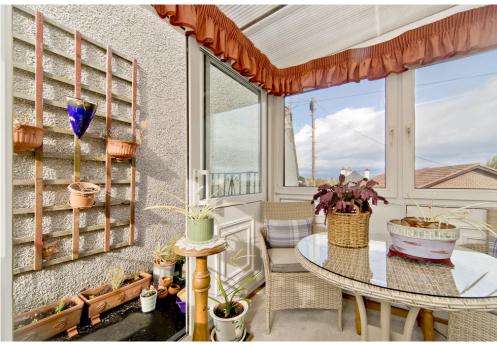

LAW • PROPERTY • FINANCE

3 CLARE COURT,

North Berwick, East Lothian, EH39 4BZ

Enjoying a quiet courtyard setting, this charming first-floor flat has a desirable position in the heart of North Berwick, set within easy walking distance of amenities, the train station, schools, and idyllic beaches. Furthermore, the spacious two-bedroom property features lightly decorated interiors, providing buyers with a blank canvas for ease of personalisation. It further benefits from a large breakfasting kitchen, generous storage, and a southwest-facing sunroom with a balcony. It also has a private garage and private residents' parking for added convenience, and is sure to appeal to a wide demographic. Extras: an integrated oven and ceramic hob, an undercounter fridge, a dishwasher, and a washing machine to be included in the sale. Please note, no warranties or guarantees shall be provided in relation to any of the services, moveables, and/or appliances included in the price, as these items are to be left in a sold as seen condition.

## **FEATURES**

- Well-presented first-floor flat
- Located in sought-after North Berwick
- Neutral interior décor throughout
- Central hall with walk-in storage
- Spacious living/dining room
- Sunroom with a balcony area
- Well-appointed breakfasting kitchen
- Two double bedrooms with storage
- Bathroom with overhead shower
- Well-kept communal garden
- Storage area on landing
- Private parking garage
- Private residents' parking
- EPC Rating D
- Council Tax Band D