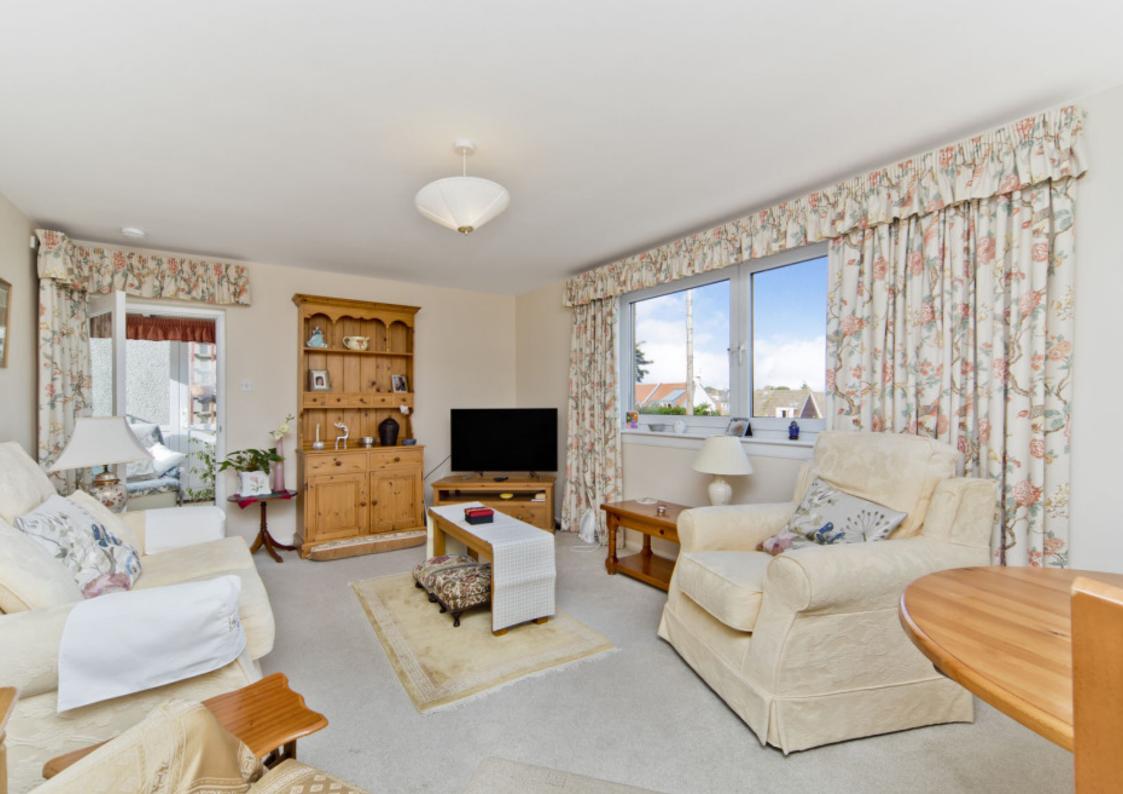

## **FEATURES**

- Well-presented first-floor flat
- Located in sought-after North Berwick
- Neutral interior décor throughout
- Central hall with walk-in storage
- Spacious living/dining room
- Sunroom with a balcony area
- Well-appointed breakfasting kitchen
- Two double bedrooms with storage
- Bathroom with overhead shower
- Well-kept communal garden
- Storage area on landing
- Private parking garage
- Private residents' parking
- EPC Rating D
- Council Tax Band D