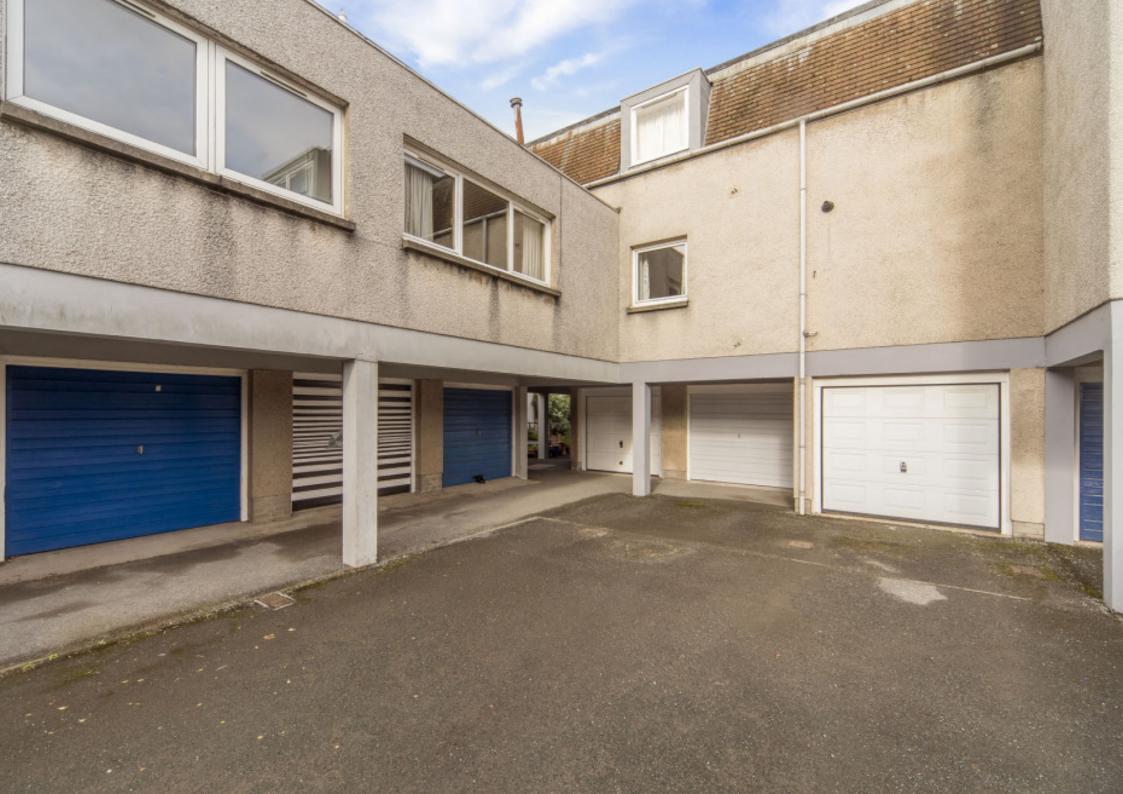

LAW • PROPERTY • FINANCE

3 CLARE COURT,

North Berwick, East Lothian, EH39 4BZ

Enjoying a quiet courtyard setting, this charming first-floor flat has a desirable position in the heart of North Berwick, set within easy walking distance of amenities, the train station, schools, and idyllic beaches. Furthermore, the spacious two-bedroom property features lightly decorated interiors, providing buyers with a blank canvas for ease of personalisation. It further benefits from a large breakfasting kitchen, generous storage, and a southwest-facing sunroom with a balcony. It also has a private garage and private residents' parking for added convenience, and is sure to appeal to a wide demographic. Extras: an integrated oven and ceramic hob, an undercounter fridge, a dishwasher, and a washing machine to be included in the sale. Please note, no warranties or guarantees shall be provided in relation to any of the services, moveables, and/or appliances included in the price, as these items are to be left in a sold as seen condition.

## **FEATURES**

- Well-presented first-floor flat
- Located in sought-after North Berwick
- Neutral interior décor throughout
- Central hall with walk-in storage
- Spacious living/dining room
- Sunroom with a balcony area
- Well-appointed breakfasting kitchen
- Two double bedrooms with storage
- Bathroom with overhead shower
- Well-kept communal garden
- Storage area on landing
- Private parking garage
- Private residents' parking
- EPC Rating D
- Council Tax Band D