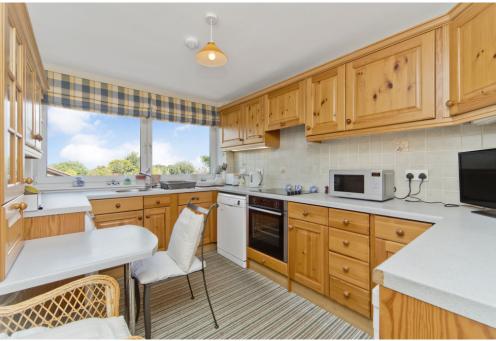

LAW • PROPERTY • FINANCE

3 CLARE COURT,

North Berwick, East Lothian, EH39 4BZ

Enjoying a quiet courtyard setting, this charming first-floor flat has a desirable position in the heart of North Berwick, set within easy walking distance of amenities, the train station, schools, and idyllic beaches. Furthermore, the spacious two-bedroom property features lightly decorated interiors, providing buyers with a blank canvas for ease of personalisation. It further benefits from a large breakfasting kitchen, generous storage, and a southwest-facing sunroom with a balcony. It also has a private garage and private residents' parking for added convenience, and is sure to appeal to a wide demographic. Extras: an integrated oven and ceramic hob, an undercounter fridge, a dishwasher, and a washing machine to be included in the sale. Please note, no warranties or guarantees shall be provided in relation to any of the services, moveables, and/or appliances included in the price, as these items are to be left in a sold as seen condition.

## **FEATURES**

- Well-presented first-floor flat
- Located in sought-after North Berwick
- Neutral interior décor throughout
- Central hall with walk-in storage
- Spacious living/dining room
- Sunroom with a balcony area
- Well-appointed breakfasting kitchen
- Two double bedrooms with storage
- Bathroom with overhead shower
- Well-kept communal garden
- Storage area on landing
- Private parking garage
- Private residents' parking
- EPC Rating D
- Council Tax Band D

"A CHARMING TWO-BEDROOM FIRST-FLOOR FLAT LOCATED IN THE HEART OF SOUGHT-AFTER NORTH BERWICK"

Total area: approx. 76.1 sq. metres (819.2 sq. feet)

Breakfasting Kitchen 11'10" x 9'2"

3.60 x 2.80m

Storage 10'6" x 3'3"