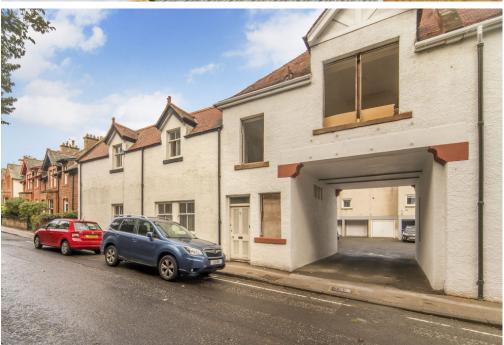

LAW • PROPERTY • FINANCE

3 CLARE COURT,

North Berwick, East Lothian, EH39 4BZ

Enjoying a quiet courtyard setting, this charming first-floor flat has a desirable position in the heart of North Berwick, set within easy walking distance of amenities, the train station, schools, and idyllic beaches. Furthermore, the spacious two-bedroom property features lightly decorated interiors, providing buyers with a blank canvas for ease of personalisation. It further benefits from a large breakfasting kitchen, generous storage, and a southwest-facing sunroom with a balcony. It also has a private garage and private residents' parking for added convenience, and is sure to appeal to a wide demographic. Extras: an integrated oven and ceramic hob, an undercounter fridge, a dishwasher, and a washing machine to be included in the sale. Please note, no warranties or guarantees shall be provided in relation to any of the services, moveables, and/or appliances included in the price, as these items are to be left in a sold as seen condition.

## **FEATURES**

- Well-presented first-floor flat
- Located in sought-after North Berwick
- Neutral interior décor throughout
- Central hall with walk-in storage
- Spacious living/dining room
- Sunroom with a balcony area
- Well-appointed breakfasting kitchen
- Two double bedrooms with storage
- Bathroom with overhead shower
- Well-kept communal garden
- Storage area on landing
- Private parking garage
- Private residents' parking
- EPC Rating D
- Council Tax Band D