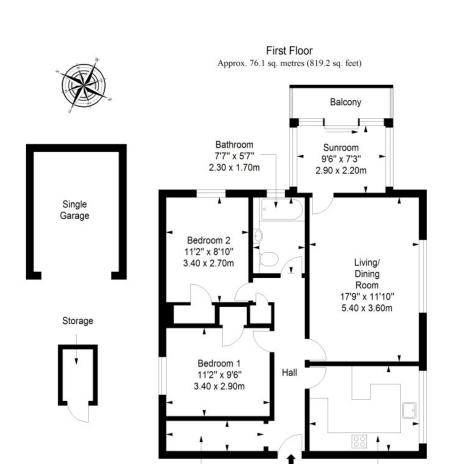

"A CHARMING TWO-BEDROOM FIRST-FLOOR FLAT LOCATED IN THE HEART OF SOUGHT-AFTER NORTH BERWICK"

Total area: approx. 76.1 sq. metres (819.2 sq. feet)

Breakfasting Kitchen 11'10" x 9'2"

3.60 x 2.80m

Storage 10'6" x 3'3"