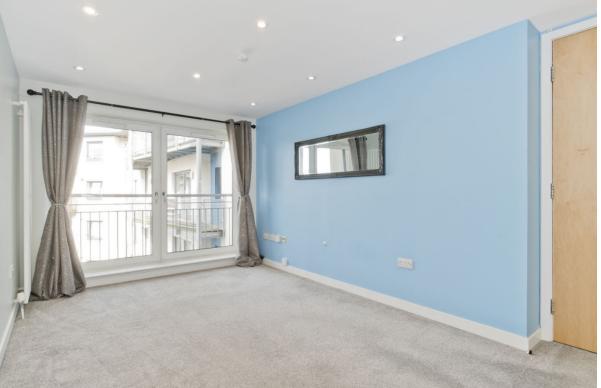

## **FEATURES**

- Fourth-floor apartment in Peffermill
- Part of a contemporary development
- Views of iconic Arthur's Seat
- Attractive, modern interiors
- Secure shared entrance and lift service
- Hall with built-in storage
- Open-plan kitchen/living room
- Contemporary, fully integrated kitchen
- Double bedroom with built-in storage
- Bathroom with shower-over-bath
- Private residents' parking

"THIS ONE-BEDROOM APARTMENT IS PRESENTED IN A MOVE-IN CONDITION, WITH ATTRACTIVE, MODERN INTERIORS."

Total area: approx. 43.1 sq. metres (463.9 sq. feet)

These particulars were prepared on the basis of our own knowledge of the local area and, in respect of the property itself, information supplied to us by our clients; all reasonable steps were taken at the time of preparing these particulars to ensure that all details contained in them were accurate. All statements contained in the particulars are for information only and all parties should not rely upon them as statements or representations of fact. In particular, (a) descriptions, measurements and dimensions, which may be quoted in these particulars are approximate only and (b) all references to conditions, planning permission, services, usage, constructions, fixtures and fittings and movable items contained in the property are for guidance only. Our clients may instruct us to set a closing date for offers at short notice and therefore if you wish to pursue interest in this property, you should immediately instruct your solicitor on onte interest with us. Our clients reserve the above subjects or any part thereof ahead of a notified closing date and will not be obliged to accept either the highest or indeed any offer for the above subjects or any part thereof. All measurements have been taken using a sonic tape and cannot be regarded as guaranteed given the limitations of the device. Services and/or appliances referred to in these particulars have not been tested and no warranty is given that they are in full working order.