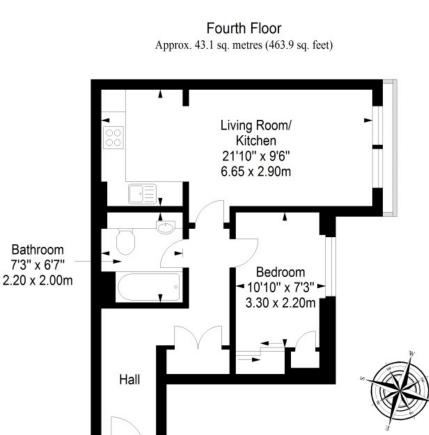

"THIS ONE-BEDROOM APARTMENT IS PRESENTED IN A MOVE-IN CONDITION, WITH ATTRACTIVE, MODERN INTERIORS."

Total area: approx. 43.1 sq. metres (463.9 sq. feet)

These particulars were prepared on the basis of our own knowledge of the local area and, in respect of the property itself, information supplied to us by our clients; all reasonable steps were taken at the time of preparing these particulars to ensure that all details contained in them were accurate. All statements contained in the particulars are for information only and all parties should not rely upon them as statements or representations of fact. In particular, (a) descriptions, measurements and dimensions, which may be quoted in these particulars are approximate only and (b) all references to conditions, planning permission, services, usage, constructions, fixtures and fittings and movable items contained in the property are for guidance only. Our clients may instruct us to set a closing date for offers at short notice and therefore if you wish to pursue interest in this property, you should immediately instruct your solicitor on onte interest with us. Our clients reserve the above subjects or any part thereof ahead of a notified closing date and will not be obliged to accept either the highest or indeed any offer for the above subjects or any part thereof. All measurements have been taken using a sonic tape and cannot be regarded as guaranteed given the limitations of the device. Services and/or appliances referred to in these particulars have not been tested and no warranty is given that they are in full working order.