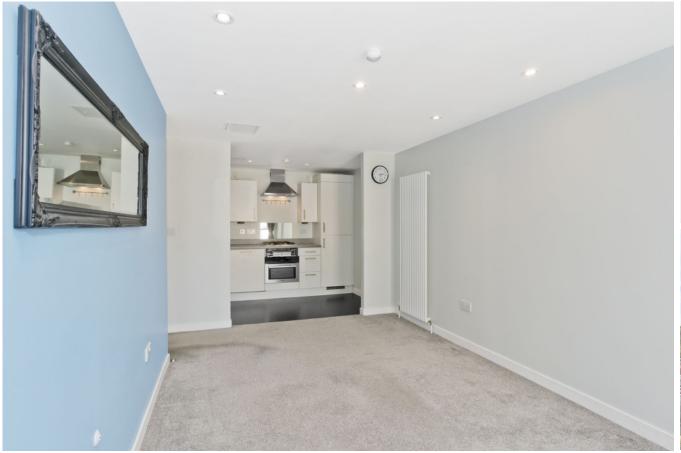

# ${\mathfrak G}$

Situated in the popular Peffermill area of the city, this fourth-floor apartment forms part of a sought-after contemporary development, with fantastic views of iconic Arthur's Seat. The apartment offers an open-plan kitchen and living room, a double bedroom, and a bathroom, all enhanced by attractive, contemporary styling. The development is set in landscaped grounds and offers private residents' parking. It also lies close to Cameron Toll Shopping Centre, Peffermill Playing Fields, and Fort Kinnaird Retail Park, with easy access to the city bypass.

## **FEATURES**

- Fourth-floor apartment in Peffermill
- Part of a contemporary development
- Views of iconic Arthur's Seat
- Attractive, modern interiors
- Secure shared entrance and lift service
- Hall with built-in storage
- Open-plan kitchen/living room
- Contemporary, fully integrated kitchen
- Double bedroom with built-in storage
- Bathroom with shower-over-bath
- Private residents' parking