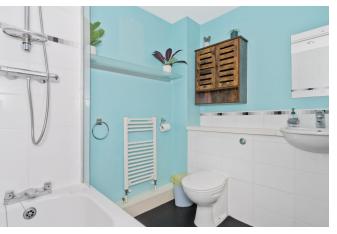

## **FEATURES**

- Fourth-floor apartment in Peffermill
- Part of a contemporary development
- Views of iconic Arthur's Seat
- Attractive, modern interiors
- Secure shared entrance and lift service
- Hall with built-in storage
- Open-plan kitchen/living room
- Contemporary, fully integrated kitchen
- Double bedroom with built-in storage
- Bathroom with shower-over-bath
- Private residents' parking