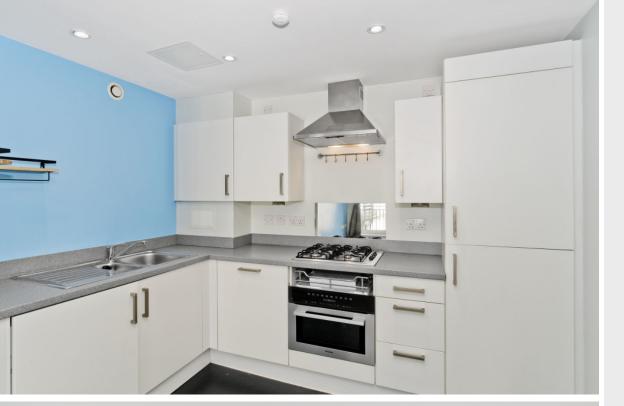

Extras: Integrated kitchen appliances comprising an oven, hob, extractor hood, fridge/freezer, and dishwasher will be included in the sale. Please note, no warranties or guarantees shall be provided for the appliances.

## **FEATURES**

- Fourth-floor apartment in Peffermill
- Part of a contemporary development
- Views of iconic Arthur's Seat
- Attractive, modern interiors
- Secure shared entrance and lift service
- Hall with built-in storage
- Open-plan kitchen/living room
- Contemporary, fully integrated kitchen
- Double bedroom with built-in storage
- Bathroom with shower-over-bath
- Private residents' parking