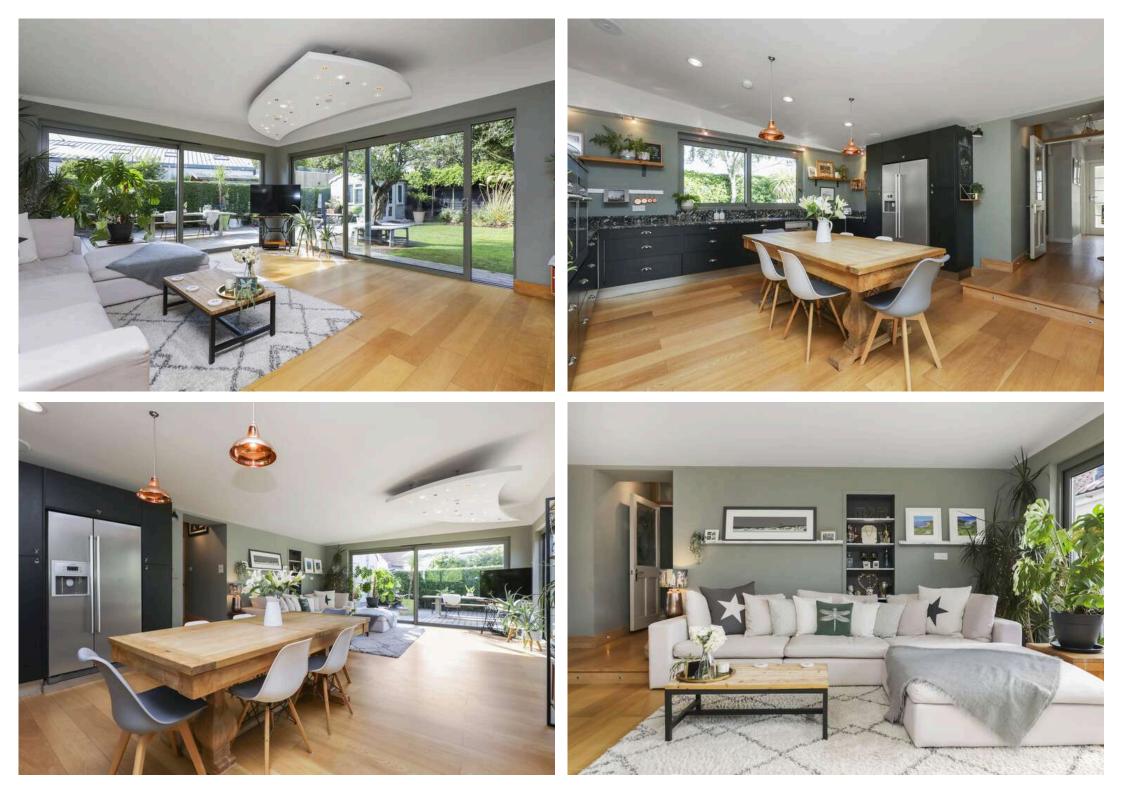

Sycamore Cottage, 29A Hamilton Road, Gullane, EH31 2HP

www.mcdougallmcqueen.co.uk

Sycamore Cottage is nestled quietly in the heart of the much sought after village of Gullane and surrounded by large mature, private, gardens. It has been tastefully extended to create a spacious open-plan kitchen and living area that's perfect for entertaining, with sliding doors that open directly to the garden. This unique property also features a self-contained annex, ideal for welcoming guests or generating income as an Airbnb rental. Further benefiting from a garden studio with power, making a perfect home office, a useful summer house and secluded hot-tub allowing ample space to unwind. The property is in fabulous order and presented to a high standard with quality finishes and tastefully decorated throughout allowing any buyer to move in with ease. The four bedrooms (including the annex) are of generous size, in addition to a contemporary large family bathroom, shower room, wc and a utility room.

- Stunning home with annex, studio & summer house
- Walking distance to world famous golf courses
- Contemporary rear extension & impressive gardens
- Upgraded and presented to a high standard
- Self contained annex currently used as an Airbnb
- Close proximity to amenities including schools