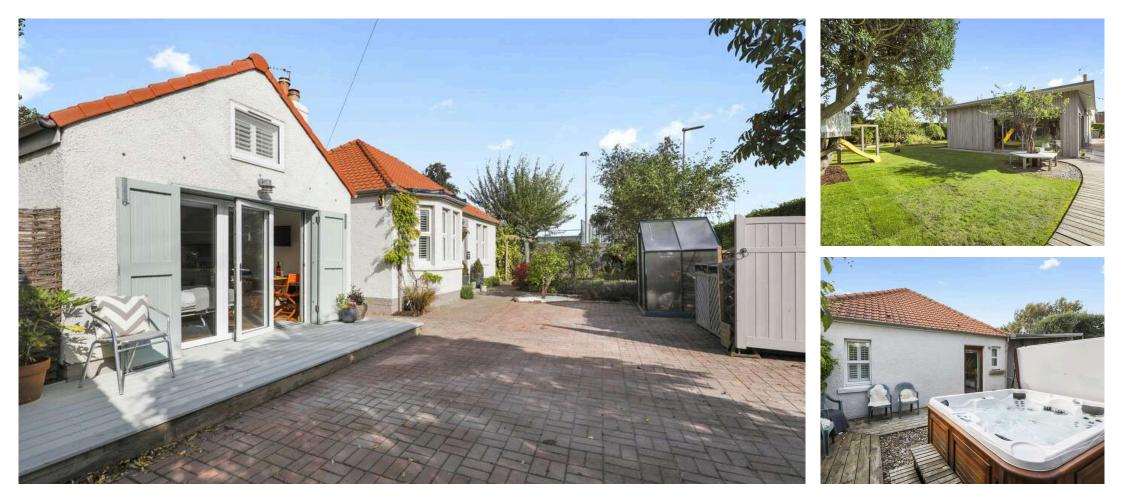

Sycamore Cottage, 29A Hamilton Road, Gullane, EH31 2HP

www.mcdougallmcqueen.co.uk

Sycamore Cottage is nestled quietly in the heart of the much sought after village of Gullane and surrounded by large mature, private, gardens. It has been tastefully extended to create a spacious open-plan kitchen and living area that's perfect for entertaining, with sliding doors that open directly to the garden. This unique property also features a self-contained annex, ideal for welcoming guests or generating income as an Airbnb rental. Further benefiting from a garden studio with power, making a perfect home office, a useful summer house and secluded hot-tub allowing ample space to unwind. The property is in fabulous order and presented to a high standard with quality finishes and tastefully decorated throughout allowing any buyer to move in with ease. The four bedrooms (including the annex) are of generous size, in addition to a contemporary large family bathroom, shower room, wc and a utility room.

- Stunning home with annex, studio & summer house
- Walking distance to world famous golf courses
- Contemporary rear extension & impressive gardens
- Upgraded and presented to a high standard
- Self contained annex currently used as an Airbnb
- Close proximity to amenities including schools

## Extras

Included in the sale are all floor coverings, window coverings and all the integrated appliances ((Bosch dishwasher, Siemens fridge freezer, Neff ovens, Bosch washing machine and Zanussi tumble dryer). The hot tub, garden furniture and other items of furniture could be available by separate negotiation.