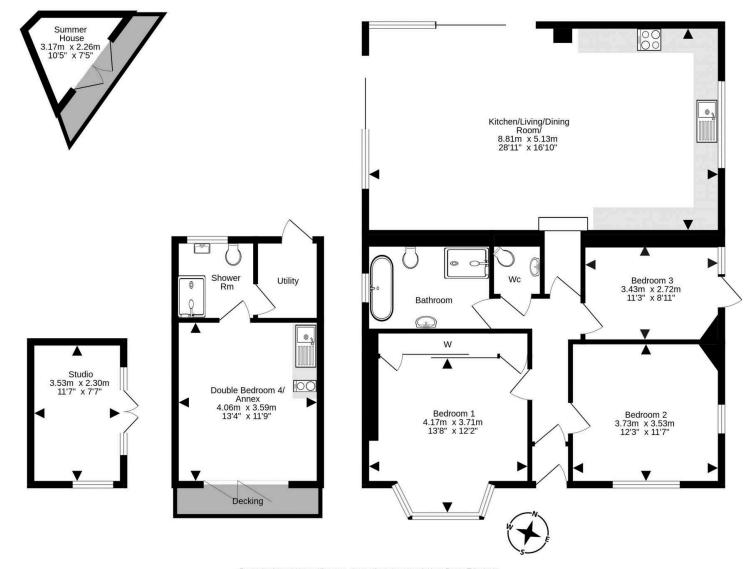

Including the annex there are four, well proportioned bedrooms, all with excellent natural light and ample space for free standing furniture. Bedroom 1 has enviable built in wardrobes and a bay window. Bedroom 2 benefits from a double aspect window formation and Bedroom 3 had a glazed door giving direct access to the gardens. Within the main part of the house is a fully tiled, modern bathroom comprising, walk in shower, double ended bath, underfloor heating, wash hand basin and wc, port hole style window and a useful separate wc accessed from the hallway. A wonderful addition to the property is a separate annex giving a self contained space which is is currently utilised by the owner as a popular Airbnb, being close to world renowned golf courses such as Gullane Golf Club, Muirfield and Archerfied, as well as local restaurants such as Tom Kitchen's Bonnie Badger.

## Price & Viewing

For price and viewing information or further details on this property please contact Sylvia 07590 041169

EPC Band - E

For details of the total internal floor area, please refer to the property's Home Report. This plan is for illustrative purposes only and should be used as such by a prospective purchaser. Made with Metropix 62023