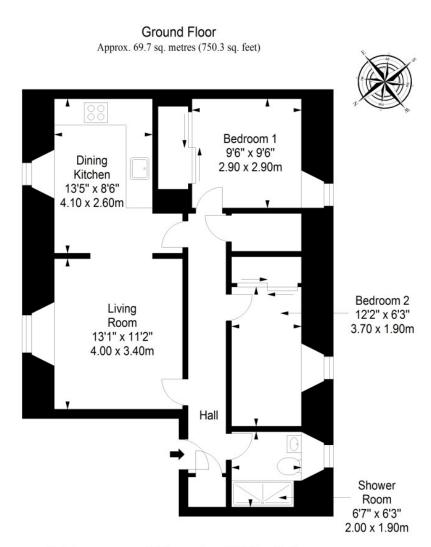

"A STYLISH APARTMENT
WITHIN A B-LISTED
BUILDING, SITUATED IN THE
HIGHLY SOUGHT-AFTER
COASTAL VILLAGE OF
ABERLADY"

Total area: approx. 69.7 sq. metres (750.3 sq. feet)

GILSONGRAY.CO.UK