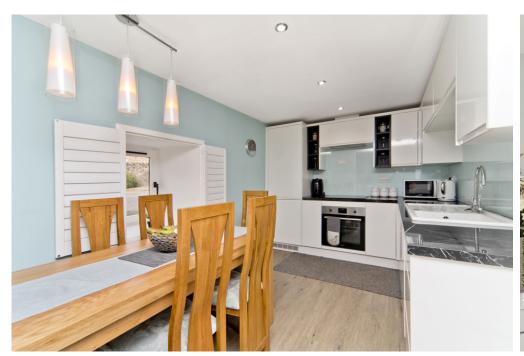

## **FEATURES**

- Stylish ground-floor apartment
- Part of a B-listed building
- In the Aberlady conservation area
- Near the coast and countryside
- Elegant interior design throughout
- Central hall with two cupboards
- Well-proportioned living room
- Contemporary dining kitchen
- Two bedrooms with wardrobes
- Modern three-piece shower room
- Communal garden and drying area
- Private residents' parking
- EPC Rating D
- Council Tax Band D