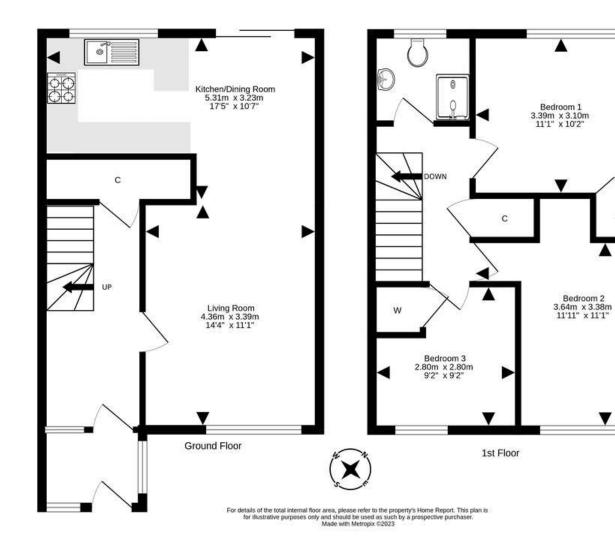

- Welcoming porch, reception hallway with a useful utility/ storage cupboard.
- Living/dining and kitchen areas open plan with a sliding door to access the rear garden.
- Fully fitted kitchen with a good range of wall and base units along with a breakfast bar and integrated appliances.
- Staircase to the upper level, linen cupboard and hatch to the partially floored attic.
- Rear facing double bedroom with built in wardrobe storage, boasting lovely views of Arthur's Seat and the Pentland Hills.

- Front facing double bedroom with built in wardrobe storage.
- Front facing third bedroom with a useful storage cupboard.
- Modern bathroom presented as a shower room comprising WC, wash hand basin with vanity storage, fixed mirror unit, shower cubicle.
- Gas central heating.
- Double glazing.
- Private gardens to the front, fully enclosed rear garden with patio area and garden shed.
- Allocated parking space.