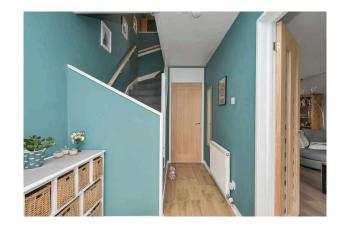

- Welcoming porch, reception hallway with a useful utility/ storage cupboard.
- Living/dining and kitchen areas open plan with a sliding door to access the rear garden.
- Fully fitted kitchen with a good range of wall and base units along with a breakfast bar and integrated appliances.
- Staircase to the upper level, linen cupboard and hatch to the partially floored attic.
- Rear facing double bedroom with built in wardrobe storage, boasting lovely views of Arthur's Seat and the Pentland Hills.