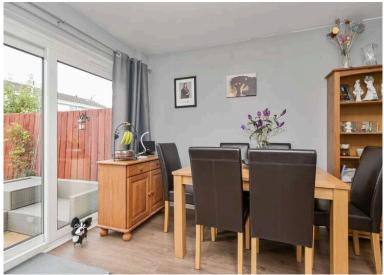

- Welcoming porch, reception hallway with a useful utility/ storage cupboard.
- Living/dining and kitchen areas open plan with a sliding door to access the rear garden.
- Fully fitted kitchen with a good range of wall and base units along with a breakfast bar and integrated appliances.
- Staircase to the upper level, linen cupboard and hatch to the partially floored attic.
- Rear facing double bedroom with built in wardrobe storage, boasting lovely views of Arthur's Seat and the Pentland Hills.