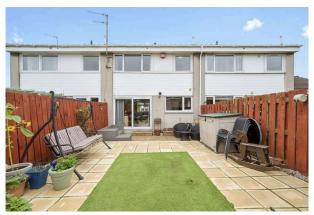

- Front facing double bedroom with built in wardrobe storage.
- Front facing third bedroom with a useful storage cupboard.
- Modern bathroom presented as a shower room comprising WC, wash hand basin with vanity storage, fixed mirror unit, shower cubicle.
- Gas central heating.
- Double glazing.
- Private gardens to the front, fully enclosed rear garden with patio area and garden shed.
- Allocated parking space.