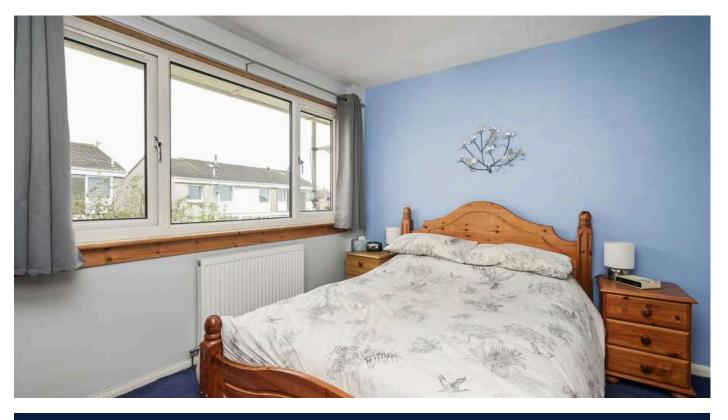

- Front facing double bedroom with built in wardrobe storage.
- Front facing third bedroom with a useful storage cupboard.
- Modern bathroom presented as a shower room comprising WC, wash hand basin with vanity storage, fixed mirror unit, shower cubicle.
- Gas central heating.
- Double glazing.
- Private gardens to the front, fully enclosed rear garden with patio area and garden shed.
- Allocated parking space.