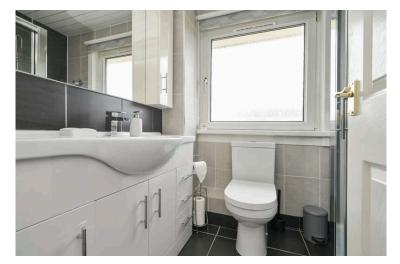

- Front facing double bedroom with built in wardrobe storage.
- Front facing third bedroom with a useful storage cupboard.
- Modern bathroom presented as a shower room comprising WC, wash hand basin with vanity storage, fixed mirror unit, shower cubicle.
- Gas central heating.
- Double glazing.
- Private gardens to the front, fully enclosed rear garden with patio area and garden shed.
- Allocated parking space.