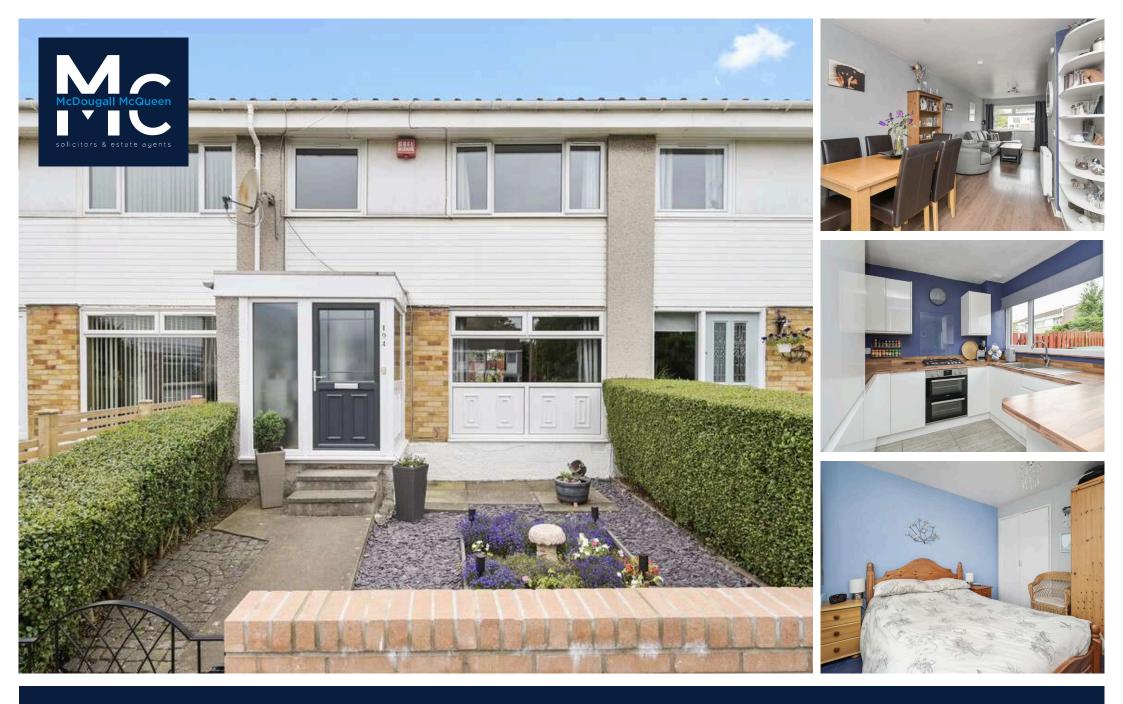

194 Mountcastle Crescent, Edinburgh, EH8 7SX

## www.mcdougallmcqueen.co.uk

Bright and spacious three bedroom terraced property arranged over two floors with lovely well maintained gardens to the front and rear along with an allocated parking space. The property is ideally located in the sought-after residential area of Mountcastle which is popular with families, close to many local amenities and schooling with the City Bypass being within easy reach. The property is presented to the market in excellent condition throughout, we would recommend an early viewing.

- Welcoming porch, reception hallway with a useful utility/ storage cupboard.
- Living/dining and kitchen areas open plan with a sliding door to access the rear garden.
- Fully fitted kitchen with a good range of wall and base units along with a breakfast bar and integrated appliances.
- Staircase to the upper level, linen cupboard and hatch to the partially floored attic.
- Rear facing double bedroom with built in wardrobe storage, boasting lovely views of Arthur's Seat and the Pentland Hills.

- Front facing double bedroom with built in wardrobe storage.
- Front facing third bedroom with a useful storage cupboard.
- Modern bathroom presented as a shower room comprising WC, wash hand basin with vanity storage, fixed mirror unit, shower cubicle.
- Gas central heating.
- Double glazing.
- Private gardens to the front, fully enclosed rear garden with patio area and garden shed.
- Allocated parking space.