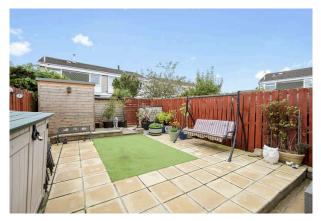

- Front facing double bedroom with built in wardrobe storage.
- Front facing third bedroom with a useful storage cupboard.
- Modern bathroom presented as a shower room comprising WC, wash hand basin with vanity storage, fixed mirror unit, shower cubicle.
- Gas central heating.
- Double glazing.
- Private gardens to the front, fully enclosed rear garden with patio area and garden shed.
- Allocated parking space.