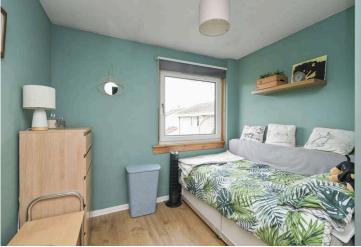

- Welcoming porch, reception hallway with a useful utility/ storage cupboard.
- Living/dining and kitchen areas open plan with a sliding door to access the rear garden.
- Fully fitted kitchen with a good range of wall and base units along with a breakfast bar and integrated appliances.
- Staircase to the upper level, linen cupboard and hatch to the partially floored attic.
- Rear facing double bedroom with built in wardrobe storage, boasting lovely views of Arthur's Seat and the Pentland Hills.