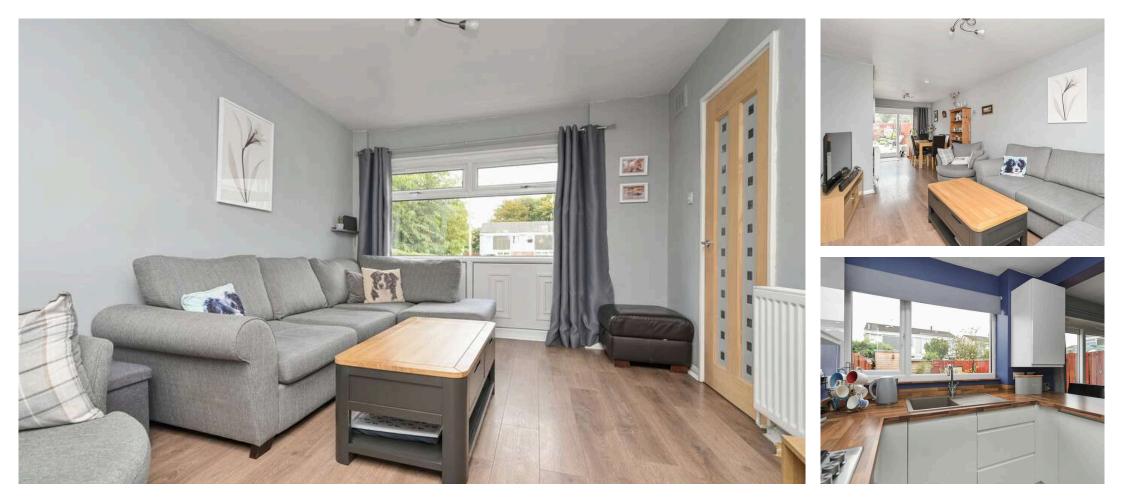

- Welcoming porch, reception hallway with a useful utility/ storage cupboard.
- Living/dining and kitchen areas open plan with a sliding door to access the rear garden.
- Fully fitted kitchen with a good range of wall and base units along with a breakfast bar and integrated appliances.
- Staircase to the upper level, linen cupboard and hatch to the partially floored attic.
- Rear facing double bedroom with built in wardrobe storage, boasting lovely views of Arthur's Seat and the Pentland Hills.

- Front facing double bedroom with built in wardrobe storage.
- Front facing third bedroom with a useful storage cupboard.
- Modern bathroom presented as a shower room comprising WC, wash hand basin with vanity storage, fixed mirror unit, shower cubicle.
- Gas central heating.
- Double glazing.
- Private gardens to the front, fully enclosed rear garden with patio area and garden shed.
- Allocated parking space.