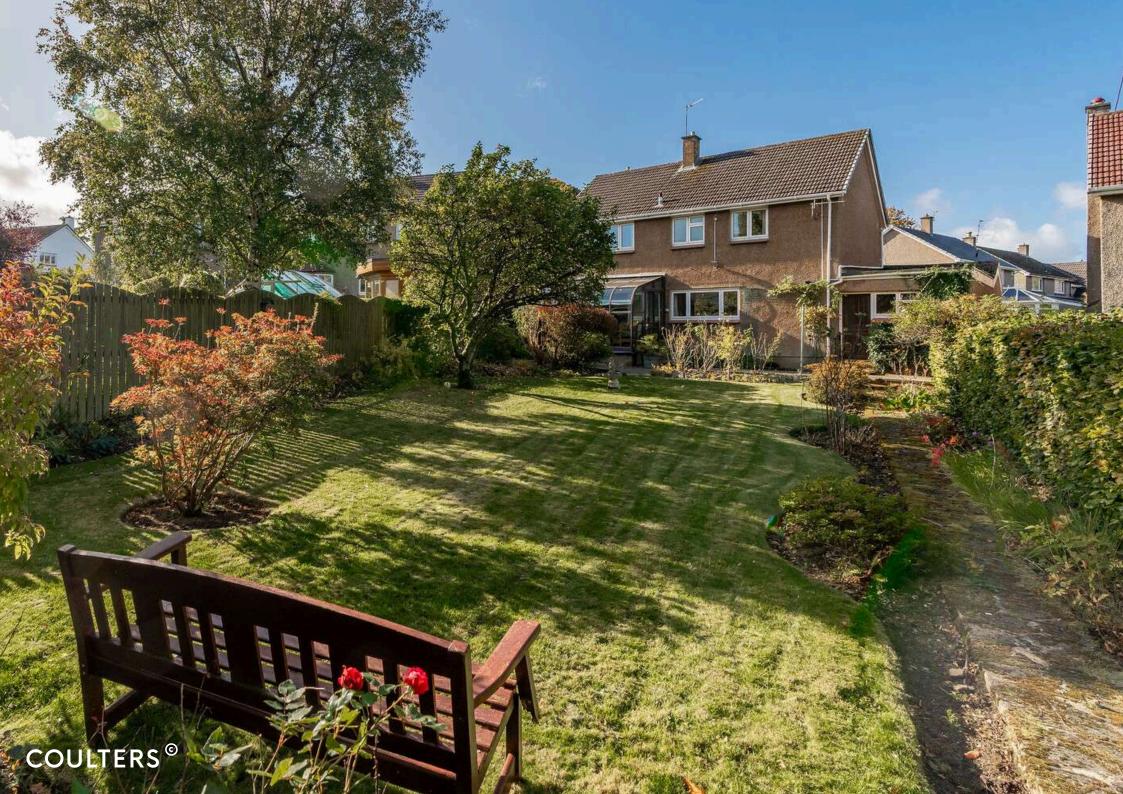

The extensive rear garden is a real highlight of this property. All fully enclosed and with excellent privacy, the gardens comprise a patio, neat lawn, mature trees including a productive apple tree, vegetable patch and fruit bushes. There is also a well-kept garden to front and access to the back garden is available around the side of the property. There is a single garage with light, power and manual up and over door. The paved driveway is capable of accommodating up to two vehicles.