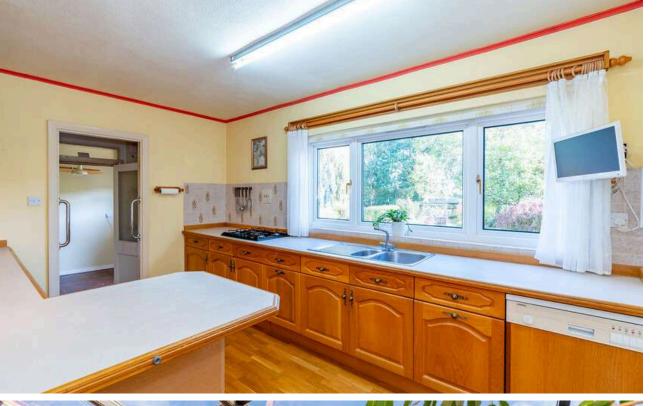

On the ground level, there are three public rooms which include a living room, adjoining dining room and a conservatory which leads out to the garden. There is also a versatile fifth bedroom which is currently used as a large office. The kitchen is situated to the rear of the property and is linked to a sizeable utility room which in turn, has access to the garage. A handy WC is also located on the ground floor. Upstairs, there are four double bedrooms and a shower room, plus access to a substantial loft which is partially boarded.

Gas central heating and double glazing have been fitted throughout.