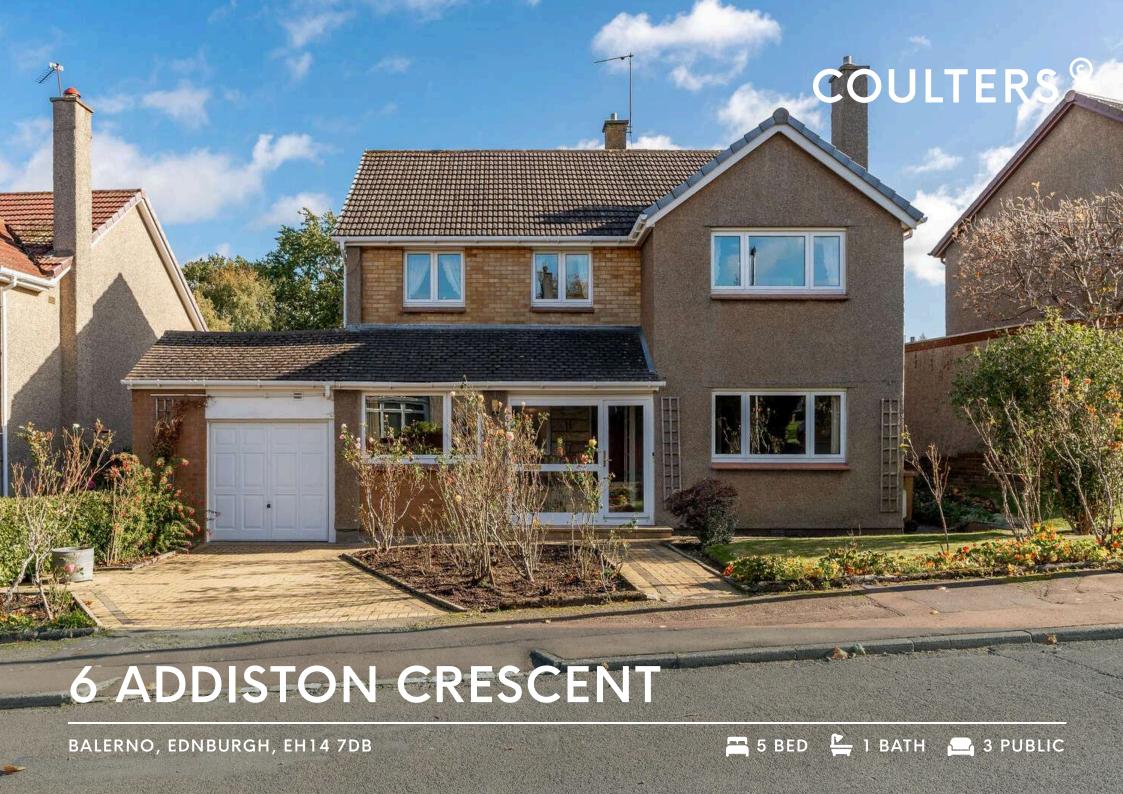

### TAKE A LOOK INSIDE

Situated within a peaceful residential neighbourhood in the desirable village of Balerno, this is an extended, detached house which enjoys spacious and flexible accommodation with stunning gardens. Although well-maintained throughout, the property now requires some modernisation and redecoration but has the potential to be a fantastic home in a wonderful, family friendly location. The property has been extended in the past, however, due to the size of the plot, there remains further potential to extend or reconfigure if desired by a new owner.

On the ground level, there are three public rooms which include a living room, adjoining dining room and a conservatory which leads out to the garden. There is also a versatile fifth bedroom which is currently used as a large office. The kitchen is situated to the rear of the property and is linked to a sizeable utility room which in turn, has access to the garage. A handy WC is also located on the ground floor. Upstairs, there are four double bedrooms and a shower room, plus access to a substantial loft which is partially boarded.