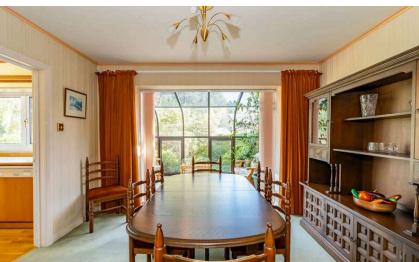

On the ground level, there are three public rooms which include a living room, adjoining dining room and a conservatory which leads out to the garden. There is also a versatile fifth bedroom which is currently used as a large office. The kitchen is situated to the rear of the property and is linked to a sizeable utility room which in turn, has access to the garage. A handy WC is also located on the ground floor. Upstairs, there are four double bedrooms and a shower room, plus access to a substantial loft which is partially boarded.