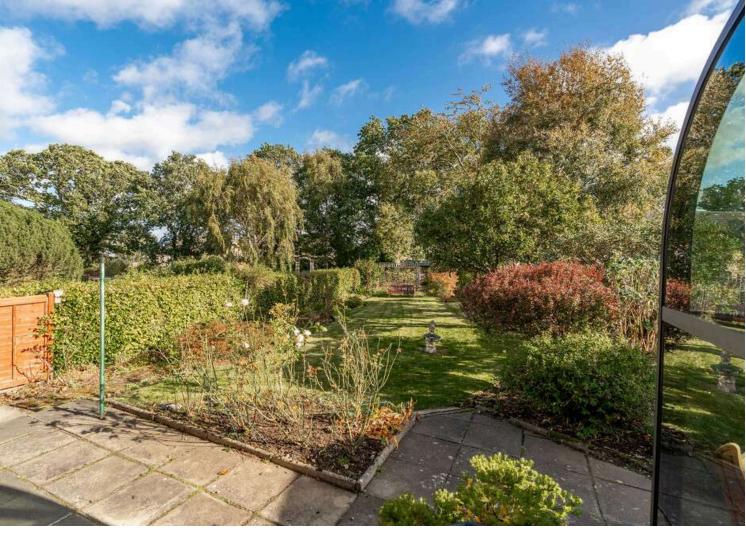

The extensive rear garden is a real highlight of this property. All fully enclosed and with excellent privacy, the gardens comprise a patio, neat lawn, mature trees including a productive apple tree, vegetable patch and fruit bushes. There is also a well-kept garden to front and access to the back garden is available around the side of the property. There is a single garage with light, power and manual up and over door. The paved driveway is capable of accommodating up to two vehicles.