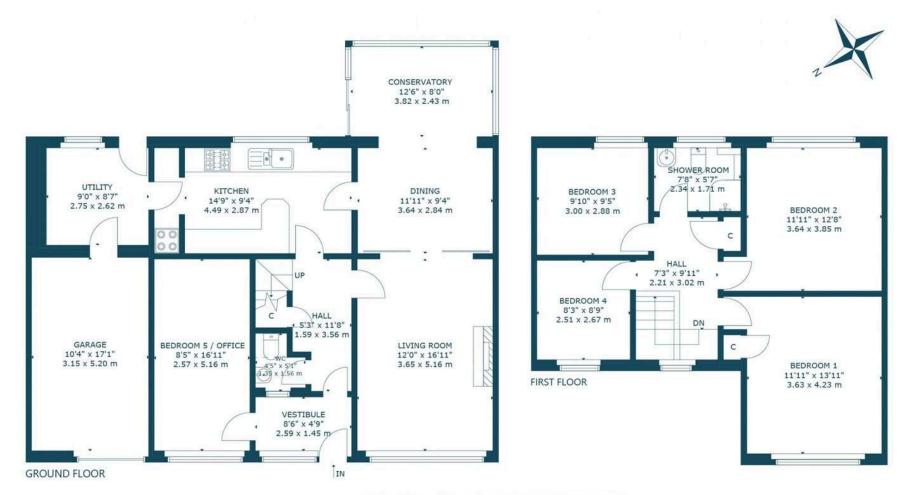

On the ground level, there are three public rooms which include a living room, adjoining dining room and a conservatory which leads out to the garden. There is also a versatile fifth bedroom which is currently used as a large office. The kitchen is situated to the rear of the property and is linked to a sizeable utility room which in turn, has access to the garage. A handy WC is also located on the ground floor. Upstairs, there are four double bedrooms and a shower room, plus access to a substantial loft which is partially boarded.

NOT TO SCALE - FOR ILLUSTRATIVE PURPOSES ONLY

APPROXIMATE GROSS INTERNAL FLOOR AREA 1,696 SQ FT / 158 SQ M

GARAGE 180 SQ FT / 17 SQ M

All measurements and fixtures including doors and windows are approximate and should be independently verified. Copyright © Nest Marketing www.nest-marketing.co.uk