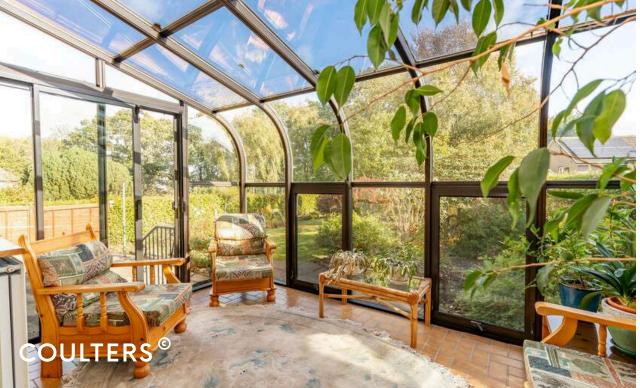

On the ground level, there are three public rooms which include a living room, adjoining dining room and a conservatory which leads out to the garden. There is also a versatile fifth bedroom which is currently used as a large office. The kitchen is situated to the rear of the property and is linked to a sizeable utility room which in turn, has access to the garage. A handy WC is also located on the ground floor. Upstairs, there are four double bedrooms and a shower room, plus access to a substantial loft which is partially boarded.